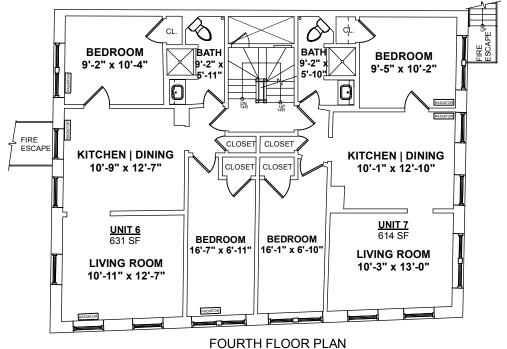

#### THIRD FLOOR PLAN

Ceiling Height = 8'-8"

| EXISTING CONDITIONS FLOOR PLANS                                                     |                  |  |                             |  |
|-------------------------------------------------------------------------------------|------------------|--|-----------------------------|--|
| JOB NO.                                                                             | DATE: APRIL 2023 |  | SCALE: 1" = 10'-0"          |  |
| NATIONAL FLOOR PLANS 398 COLUMBUS AVENUE SUITE 100 BOSTON MA 02116 800.328.0217 TEL |                  |  | REVERE STREET<br>BOSTON, MA |  |

Ceiling Height = 8'-8"

| EXISTING CONDITIONS FLOOR PLANS                                                     |                  |    |                             |   |
|-------------------------------------------------------------------------------------|------------------|----|-----------------------------|---|
| JOB NO.                                                                             | DATE: APRIL 2023 |    | SCALE: 1" = 10'-0"          |   |
| NATIONAL FLOOR PLANS 398 COLUMBUS AVENUE SUITE 100 BOSTON MA 02116 800.328.0217 TEL |                  | 15 | REVERE STREET<br>BOSTON, MA | J |