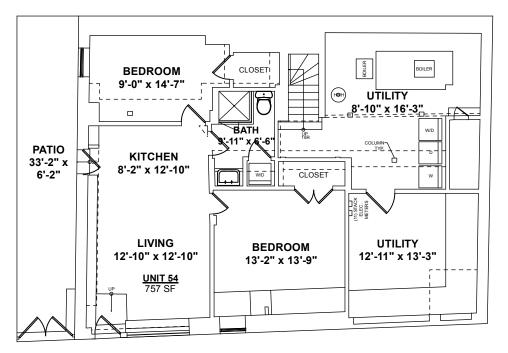

#### **GARDEN LEVEL PLAN**

Ceiling Height = 7'-6"

#### **Square Footage Calculations**

Garden Level Living Area = 842 SF
First Floor = 1,386 SF
Second Floor = 1,389 SF
Third Floor = 1,389 SF
Fourth Floor = 1,389 SF
Fifth Floor = 1,389 SF

Headhouse = 75 SF

Total Gross Living Area = 7,859 SF

Garden Level Utility = 572 SF

Total Gross Building Area = 8,341 SF Lot Size = 1,567 SF FAR = 5.01