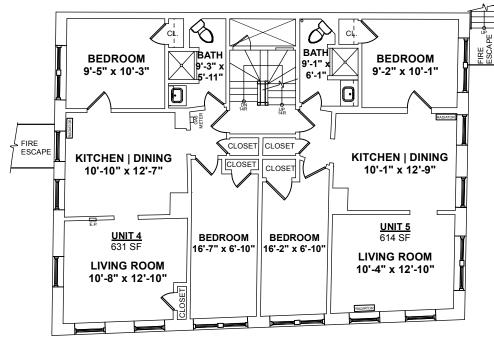

### SECOND FLOOR PLAN

Ceiling Height = 8'-8"

#### Square Footage Calculations

Garden Level Living Area = 842 SF
First Floor = 1,386 SF
Second Floor = 1,389 SF
Third Floor = 1,389 SF
Fourth Floor = 1,389 SF

Fifth Floor = 1,389 SF Headhouse = 75 SF

Total Gross Living Area = 7,859 SF
Garden Level Utility = 572 SF

Total Gross Building Area = 8,341 SF Lot Size = 1,567 SF FAR = 5.01