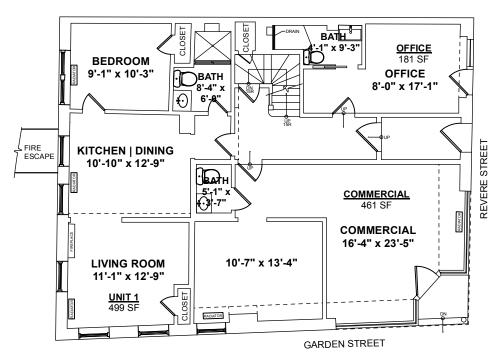

#### **FIRST FLOOR PLAN**

Ceiling Height = 9'-2"

| EXISTING CONDITIONS FLOOR PLANS                                                     |                  |    |                             |   |
|-------------------------------------------------------------------------------------|------------------|----|-----------------------------|---|
| JOB NO.                                                                             | DATE: APRIL 2023 |    | SCALE: 1" = 10'-0"          | 1 |
| NATIONAL FLOOR PLANS 398 COLUMBUS AVENUE SUITE 100 BOSTON MA 02116 800.328.0217 TEL |                  | 15 | REVERE STREET<br>BOSTON, MA |   |