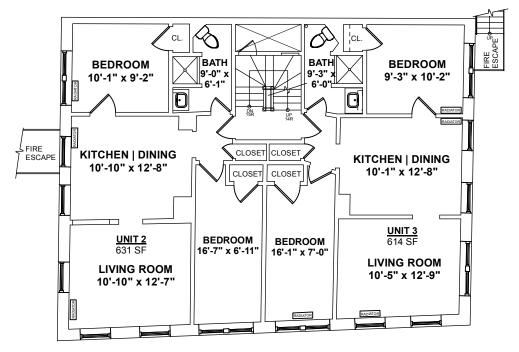

### SECOND FLOOR PLAN

Ceiling Height = 8'-8"

#### Square Footage Calculations

Garden Level Living Area = 842 SF
First Floor = 1,386 SF
Second Floor = 1,389 SF
Third Floor = 1,389 SF
Fourth Floor = 1,389 SF

Fifth Floor = 1,389 SF Headhouse = 75 SF

Total Gross Living Area = 7,859 SF
Garden Level Utility = 572 SF

Total Gross Building Area = 8,341 SF Lot Size = 1,567 SF FAR = 5.01