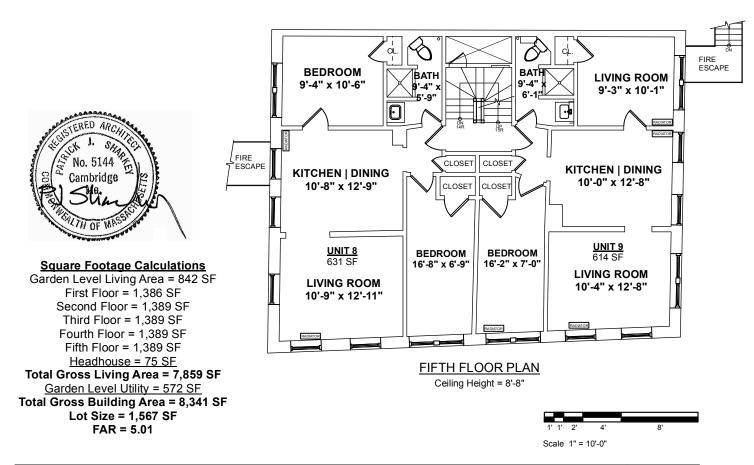

## **Square Footage Calculations**

Garden Level Living Area = 842 SF
First Floor = 1,386 SF
Second Floor = 1,389 SF
Third Floor = 1,389 SF
Fourth Floor = 1,389 SF
Fifth Floor = 1,389 SF
Headhouse = 75 SF

Total Gross Living Area = 7,859 SF

Garden Level Utility = 572 SF

Total Gross Building Area = 8,341 SF

Lot Size = 1,567 SF FAR = 5.01