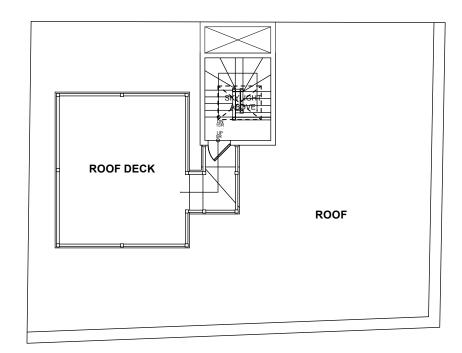

# **ROOF PLAN**

Headhouse Ceiling Height = 5'-10"

| EXISTING CONDITIONS FLOOR PLANS                                                     |                  |    |                             |   |
|-------------------------------------------------------------------------------------|------------------|----|-----------------------------|---|
| JOB NO.                                                                             | DATE: APRIL 2023 |    | SCALE: 1" = 10'-0"          | 1 |
| NATIONAL FLOOR PLANS 398 COLUMBUS AVENUE SUITE 100 BOSTON MA 02116 800.328.0217 TEL |                  | 15 | REVERE STREET<br>BOSTON, MA | 4 |