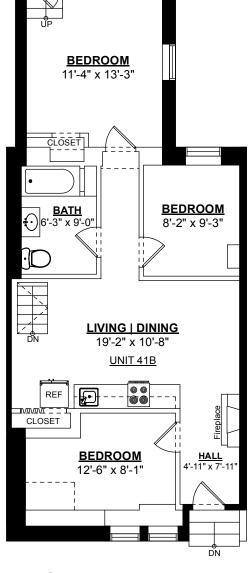

BASEMENT PLAN
Ceiling Height = 6'-8"



## **GARDEN LEVEL PLAN**

Ceiling Height = 7'-8"

## **Building Area Calculations**

Basement = 340 SF
Garden Level = 844 SF
First Floor = 853 SF
Second Floor = 656 SF
Third Floor = 656 SF
Fourth Floor = 656 SF
Headhouse = 52 SF

Total Gross Living Area = 4,057 SF



| EXISTING CONDITIONS FLOOR PLANS                                                     |                     |                                         |                     |            |
|-------------------------------------------------------------------------------------|---------------------|-----------------------------------------|---------------------|------------|
| JOB NO.                                                                             | DATE: NOVEMBER 2023 |                                         | SCAL