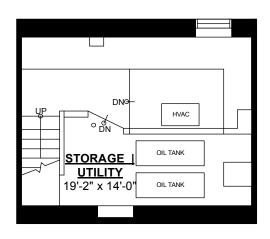

BASEMENT PLAN
Ceiling Height = 6'-8"



## **GARDEN LEVEL PLAN**

Ceiling Height = 7'-8"

## **Building Area Calculations**

Basement = 340 SF
Garden Level = 844 SF
First Floor = 853 SF
Second Floor = 656 SF
Third Floor = 656 SF
Fourth Floor = 656 SF
Headhouse = 52 SF

Total Gross Living Area = 4,057 SF



| EXISTING CONDITIONS FLOOR PLANS                                                     |                     |                                         |                     |            |
|-------------------------------------------------------------------------------------|---------------------|-----------------------------------------|---------------------|------------|
| JOB NO.                                                                             | DATE: NOVEMBER 2023 |