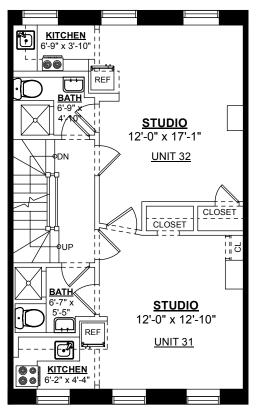

NATIONAL FLOOR PLANS
398 COLUMBUS AVENUE SUITE 100 BOSTON MA 02116
800.328.0217 TEL

**41 ANDERSON STREET** BOSTON, MA

THIRD FLOOR PLAN

Ceiling Height = 8'-2"

**FOURTH FLOOR PLAN** 

Ceiling Height = 7'-10"

## **Building Area Calculations**

Total Gross Living Area = 4,057 SF

Basement = 340 SF
Garden Level = 844 SF
First Floor = 853 SF
Second Floor = 656 SF
Third Floor = 656 SF
Fourth Floor = 656 SF
Headhouse = 52 SF

Scale 1/8" = 1'-0"

| EXISTING CONDITIONS FLOOR PLANS                                                     |                     |      |                              |   |
|-------------------------------------------------------------------------------------|---------------------|------|------------------------------|---|
| JOB NO.                                                                             | DATE: NOVEMBER 2023 |      | SCALE: 1/8" = 1'-0"          |   |
| NATIONAL FLOOR PLANS 398 COLUMBUS AVENUE SUITE 100 BOSTON MA 02116 800.328.0217 TEL |                     | 41 A | NDERSON STREET<br>BOSTON, MA | 3 |