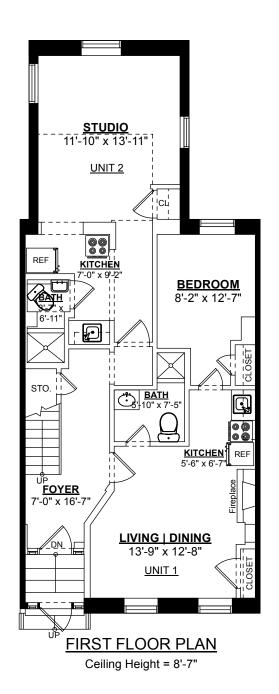

NATIONAL FLOOR PLANS
398 COLUMBUS AVENUE SUITE 100 BOSTON MA 02116
800.328.0217 TEL

**41 ANDERSON STREET** BOSTON, MA

THIRD FLOOR PLAN

Ceiling Height = 8'-2"

**FOURTH FLOOR PLAN** 

Ceiling Height = 7'-10"