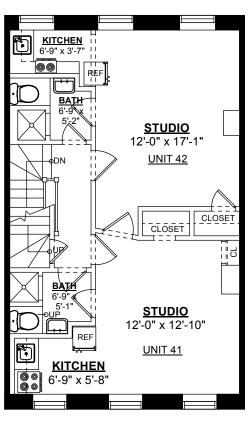

NATIONAL FLOOR PLANS
398 COLUMBUS AVENUE SUITE 100 BOSTON MA 02116
800.328.0217 TEL

**41 ANDERSON STREET** BOSTON, MA

THIRD FLOOR PLAN

Ceiling Height = 8'-2"

**FOURTH FLOOR PLAN** 

Ceiling Height = 7'-10"

## **Building Area Calculations**

Total Gross Living Area = 4,057 SF

Basement = 340 SF
Garden Level = 844 SF
First Floor = 853 SF
Second Floor = 656 SF
Third Floor = 656 SF
Fourth Floor = 656 SF
Headhouse = 52 SF

Scale 1/8" = 1'-0"

| EXISTING CONDITIONS FLOOR PLANS                                                     |                     |      |                              |   |
|-------------------------------------------------------------------------------------|---------------------|------|------------------------------|---|
| JOB NO.                                                                             | DATE: NOVEMBER 2023 |      | SCALE: 1/8" = 1'-0"          |   |
| NATIONAL FLOOR PLANS 398 COLUMBUS AVENUE SUITE 100 BOSTON MA 02116 800.328.0217 TEL |                     | 41 A | NDERSON STREET<br>BOSTON, MA | 3 |