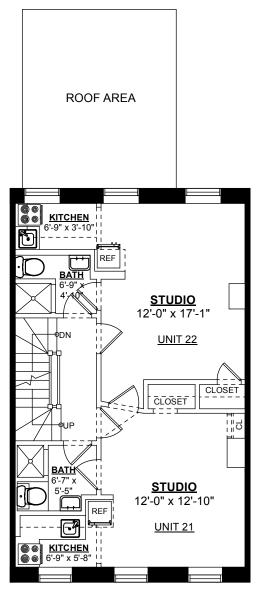

SECOND FLOOR PLAN

Ceiling Height = 8'-8"

## **Building Area Calculations**

Total Gross Living Area = 4,057 SF

JOB NO.

Basement = 340 SF
Garden Level = 844 SF
First Floor = 853 SF
Second Floor = 656 SF
Third Floor = 656 SF
Fourth Floor = 656 SF
Headhouse = 52 SF

| EXI | EXISTING CONDITIONS FLOOR PLANS |                     |  |  |
|-----|---------------------------------|---------------------|--|--|
|     | DATE: NOVEMBER 2023             | SCALE: 1/8" = 1'-0" |  |  |

NATIONAL FLOOR PLANS
398 COLUMBUS AVENUE SUITE 100 BOSTON MA 02116
800.328.0217 TEL

**41 ANDERSON STREET** BOSTON, MA

THIRD FLOOR PLAN

Ceiling Height = 8'-2"

**FOURTH FLOOR PLAN** 

Ceiling Height = 7'-10"