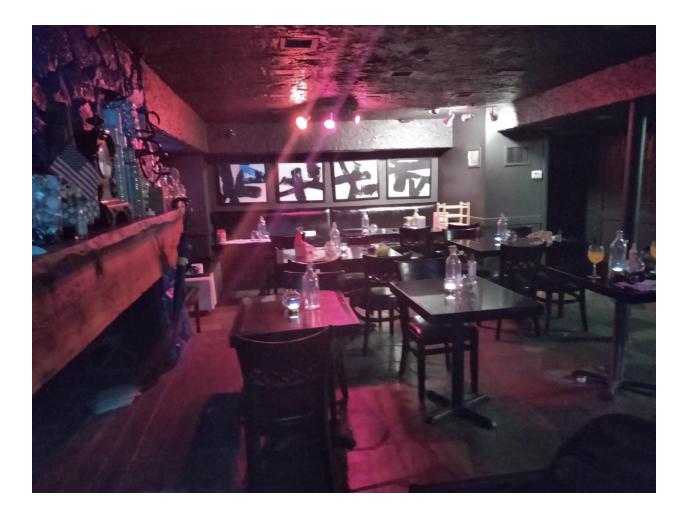

## Key bullet points:

- Service style (fine dining.)
- Restaurant size is 856 sq ft, with 30 seats indoors.
- General ambiance is friendly to all ages, one of our theme colors is cerulean blue as it reminds us of a big part we hold sensitivity to in concerns to world education and a family approach to welcome our families in the community. Pictures of an example of our ambiance:
- (7a.m. to 12 a.m., 7 days a week)
- Style of cuisine
- Peripheral service offerings: Fine dining, delivery/takeout
- 30-minute lunch guarantee to serve the area's office workers better

Ono Bistro LLC 89 Charles St, Lower Level, Beacon Hill. MA 02114|ONOBOSTON.COM

Ono Bistro LLC 89 Charles St, Lower Level, Beacon Hill. MA 02114|ONOBOSTON.COM

Ono Bistro LLC 89 Charles St, Lower Level, Beacon Hill. MA 02114|ONOBOSTON.COM