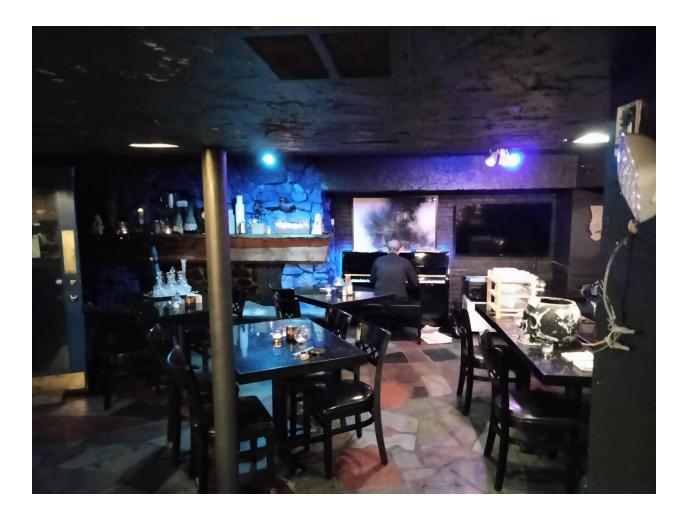

## Key bullet points:

- Service style (fine dining.)
- Restaurant size is 856 sq ft, with 30 seats indoors.
- General ambiance is friendly to all ages, one of our theme colors is cerulean blue as it reminds us of a big part we hold sensitivity to in concerns to world education and a family approach to welcome our families in the community. Pictures of an example of our ambiance:
- (7a.m. to 12 a.m., 7 days a week)
- Style of cuisine
- Peripheral service offerings: Fine dining, delivery/takeout
- 30-minute lunch guarantee to serve the area's office workers better

## 3. Sample menu

4. Pictures Before:

Ono Bistro LLC 89 Charles St, Lower Level, Beacon Hill. MA 02114|ONOBOSTON.COM

Ono Bistro LLC 89 Charles St, Lower Level, Beacon Hill. MA 02114|ONOBOSTON.COM

4. Pictures After: