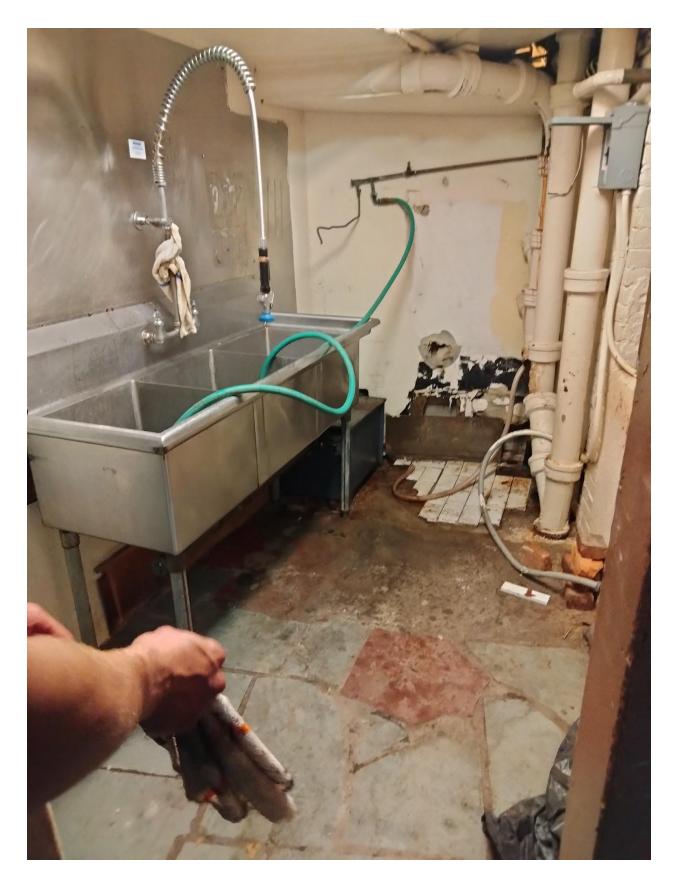

## 3. Sample menu

4. Pictures Before:

Ono Bistro LLC 89 Charles St, Lower Level, Beacon Hill. MA 02114|ONOBOSTON.COM

Ono Bistro LLC 89 Charles St, Lower Level, Beacon Hill. MA 02114|ONOBOSTON.COM

4. Pictures After:

Ono Bistro LLC 89 Charles St, Lower Level, Beacon Hill. MA 02114|ONOBOSTON.COM

Ono Bistro LLC 89 Charles St, Lower Level, Beacon Hill. MA 02114|ONOBOSTON.COM

Ono Bistro LLC 89 Charles St, Lower Level, Beacon Hill. MA 02114|ONOBOSTON.COM