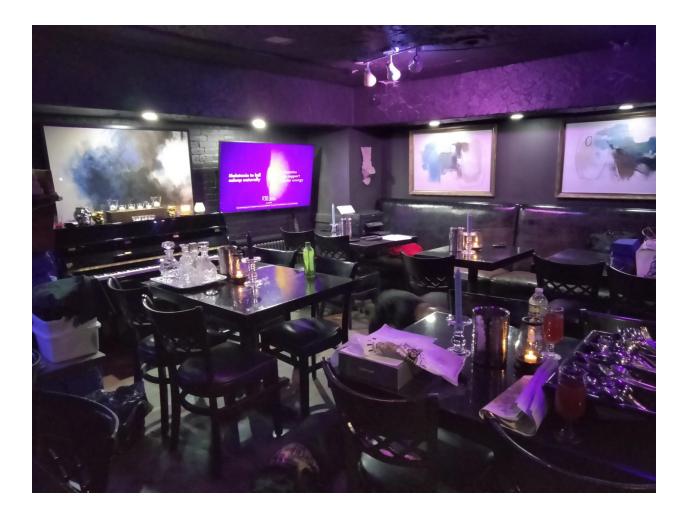

## Key bullet points:

- Service style (fine dining.)
- Restaurant size is 856 sq ft, with 30 seats indoors.
- General ambiance is friendly to all ages, one of our theme colors is cerulean blue as it reminds us of a big part we hold sensitivity to in concerns to world education and a family approach to welcome our families in the community. Pictures of an example of our ambiance:
- (7a.m. to 12 a.m., 7 days a week)
- Style of cuisine
- Peripheral service offerings: Fine dining, delivery/takeout
- 30-minute lunch guarantee to serve the area's office workers better

## 3. Sample menu

4. Pictures Before:

Ono Bistro LLC 89 Charles St, Lower Level, Beacon Hill. MA 02114|ONOBOSTON.COM

Ono Bistro LLC 89 Charles St, Lower Level, Beacon Hill. MA 02114|ONOBOSTON.COM

4. Pictures After: