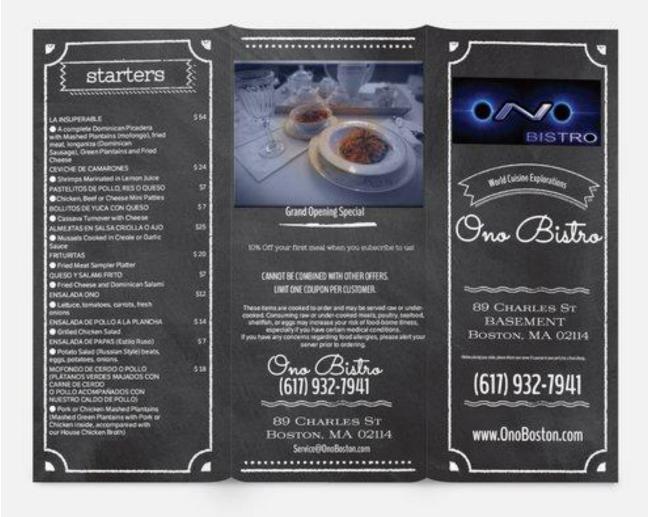

A sample of our menu is viable at ONOBOSTON.COM. We are planning on being the first tapas restaurant in the area that visits the whole world through our dishes.

We intend to bring jobs to over 40 people covering our work ours and are happy to provide our employees with competitive compensation and benefits. We want everyone to be happy and to stay with us on this journey.

## 3. Sample menu

4. Pictures Before:

Ono Bistro LLC 89 Charles St, Lower Level, Beacon Hill. MA 02114|ONOBOSTON.COM

Ono Bistro LLC 89 Charles St, Lower Level, Beacon Hill. MA 02114|ONOBOSTON.COM

4. Pictures After: