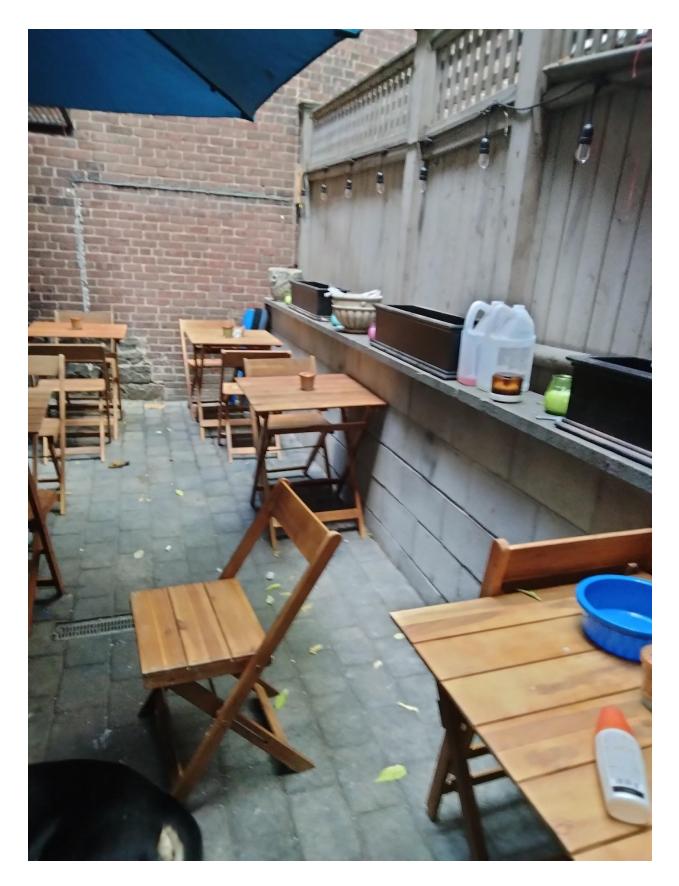

## 2. Restaurant description

Our restaurant location, as mentioned, takes over the old Artu location of 89 CHarles St, Lower Level. We have 30 indoor seats and a patio, which may be used in the future for additional seating capacity and comfort of our patrons. Our space was acquired in June of 2022. Since our acquisition of the local, we have compliantly and happily brought the space to the highest level of safety for everyone. We have invested ourselves in bringing the electric, plumbing, hvac and cosmetic quality to code and have been very diligent in our restaurant being a safe and enjoyable work environment as well of course to patrons and all involved. All of our equipment is brand new and compliant to the highest of standards.

## 3. Sample menu

4. Pictures Before:

Ono Bistro LLC 89 Charles St, Lower Level, Beacon Hill. MA 02114|ONOBOSTON.COM

Ono Bistro LLC 89 Charles St, Lower Level, Beacon Hill. MA 02114|ONOBOSTON.COM

4. Pictures After: