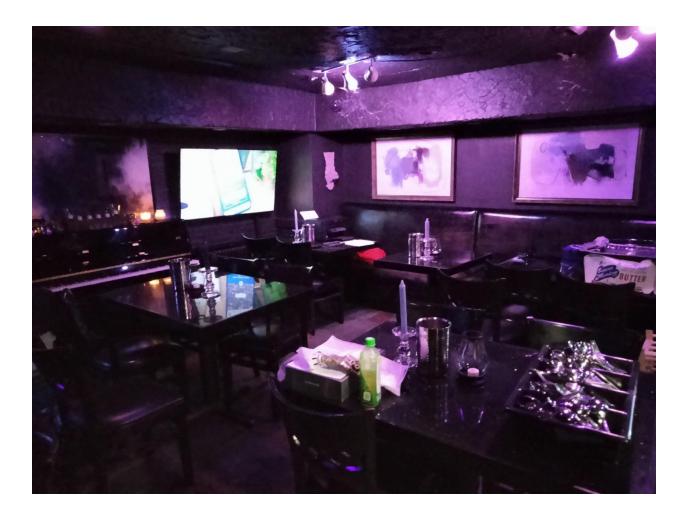

## Key bullet points:

- Service style (fine dining.)
- Restaurant size is 856 sq ft, with 30 seats indoors.
- General ambiance is friendly to all ages, one of our theme colors is cerulean blue as it reminds us of a big part we hold sensitivity to in concerns to world education and a family approach to welcome our families in the community. Pictures of an example of our ambiance:
- (7a.m. to 12 a.m., 7 days a week)
- Style of cuisine
- Peripheral service offerings: Fine dining, delivery/takeout
- 30-minute lunch guarantee to serve the area's office workers better

## 3. Sample menu

4. Pictures Before:

Ono Bistro LLC 89 Charles St, Lower Level, Beacon Hill. MA 02114|ONOBOSTON.COM

Ono Bistro LLC 89 Charles St, Lower Level, Beacon Hill. MA 02114|ONOBOSTON.COM

4. Pictures After: