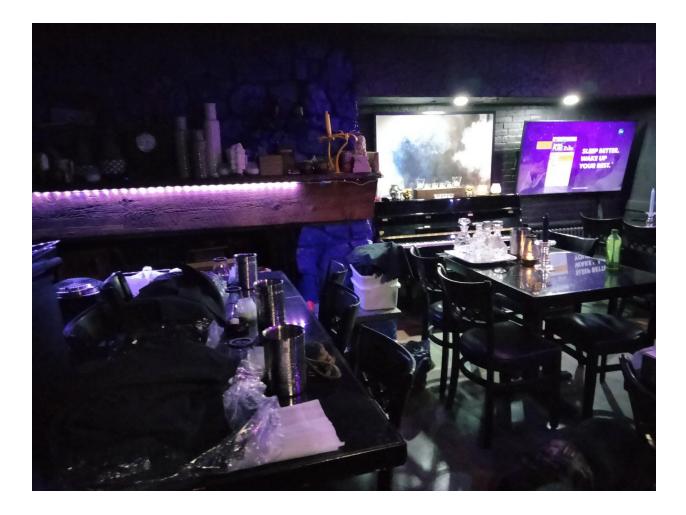

Ono Bistro LLC 89 Charles St, Lower Level, Beacon Hill. MA 02114|ONOBOSTON.COM

Ono Bistro LLC 89 Charles St, Lower Level, Beacon Hill. MA 02114|ONOBOSTON.COM

Ono Bistro LLC 89 Charles St, Lower Level, Beacon Hill. MA 02114|ONOBOSTON.COM