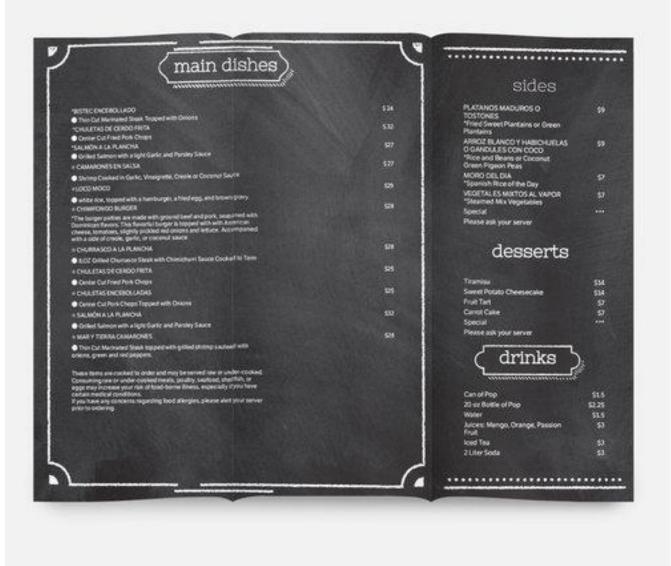

A sample of our menu is viable at ONOBOSTON.COM. We are planning on being the first tapas restaurant in the area that visits the whole world through our dishes.

We intend to bring jobs to over 40 people covering our work ours and are happy to provide our employees with competitive compensation and benefits. We want everyone to be happy and to stay with us on this journey.

## 3. Sample menu

4. Pictures Before:

Ono Bistro LLC 89 Charles St, Lower Level, Beacon Hill. MA 02114|ONOBOSTON.COM

Ono Bistro LLC 89 Charles St, Lower Level, Beacon Hill. MA 02114|ONOBOSTON.COM

4. Pictures After: