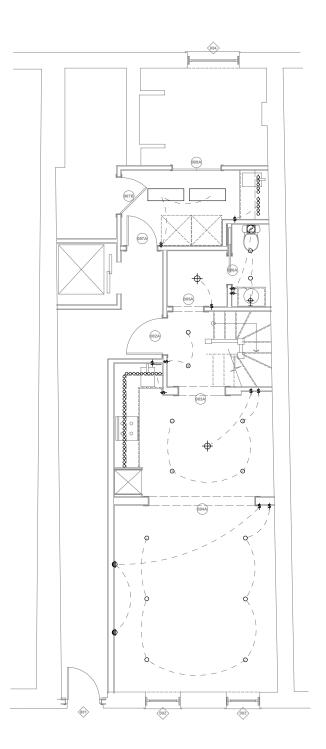

### **Electrical Plans**

SCALE: 1/4" = 1'-0" DATE: 3/8/13

Second Floor Electrical Plan

SCALE: 1/4" = 1' - 0"

Third Floor Electrical Plan

SCALE: 1/4" = 1' - 0"

.