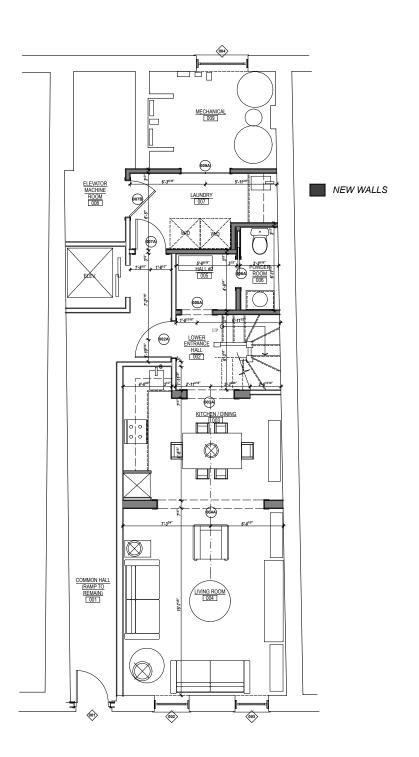

### **Demolition Plans**

Proposed Ground Floor Plan

SCALE: 1/4" = 1' - 0"

Proposed First Floor Plan

GENERAL NOTES:

GENERAL CONTRACTOR SHALL MAKE ALL SUB-CONTRACTORS AND SUPPLIERS AWARE OF THE REQUIREMENTS OF THESE NOTES.