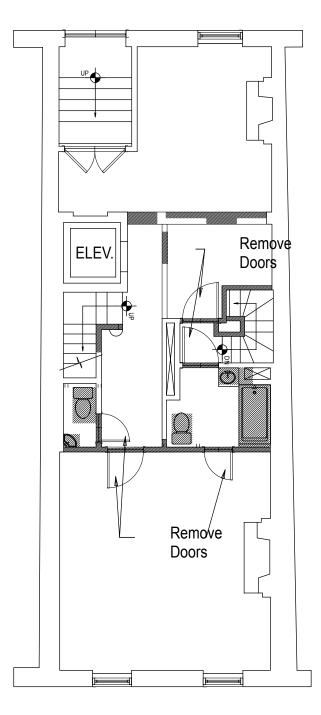

# LEGEND

Existing Walls to Remain

Existing Walls to be Removed

First Floor Demo Plan

SCALE: 1/4" = 1' - 0"

BOSTON, MA 02118 PHONE: 617.466.1102 FACSIMILE: 617.466.2597 www.the-sdg.com