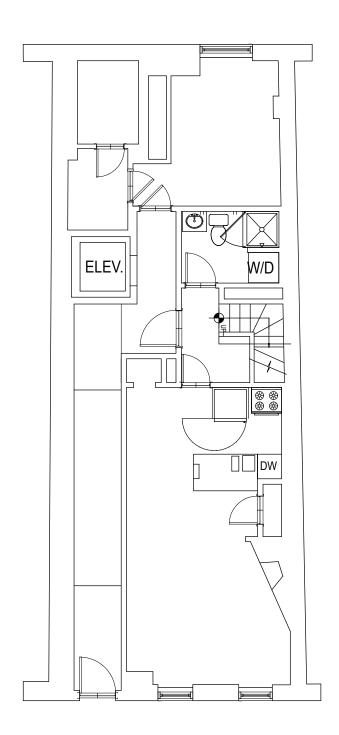

### **Demolition Plans**

Proposed Ground Floor Plan

SCALE: 1/4" = 1' - 0"

Proposed First Floor Plan

GENERAL NOTES:

GENERAL CONTRACTOR SHALL MAKE ALL SUB-CONTRACTORS AND SUPPLIERS AWARE OF THE REQUIREMENTS OF THESE NOTES.