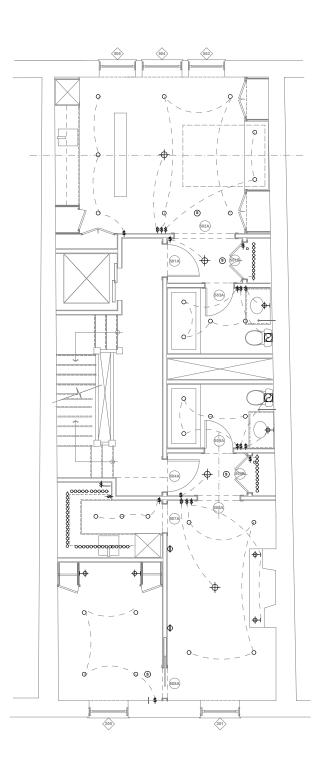

### **Electrical Plans**

SCALE: 1/4" = 1'-0" DATE: 3/8/13

Second Floor Electrical Plan

SCALE: 1/4" = 1' - 0"

Third Floor Electrical Plan

SCALE: 1/4" = 1' - 0"

.

### ELECTRICAL LEGEND

Half-Switched Duplex Floor Receptacle (set flush with floor) Receptacle Mtd. @ Height AFF as Indicated Telephone Floor Jack (set flush with floor) Cable/Data Floor Jack (set flush with floor) 00000 Linear Low Voltage Strip Heat Detecto T GENERAL NOTES: \*\*\* All toggle switches to be located 48" A.F.F. \*\*\* All keypads to be located 54" A.F.F. \*\*\* All receptacles to be installed horizontally. Receptacles being installed in baseboard to have horizontal orientation and be centered on the vertical dimension of the flat of base.