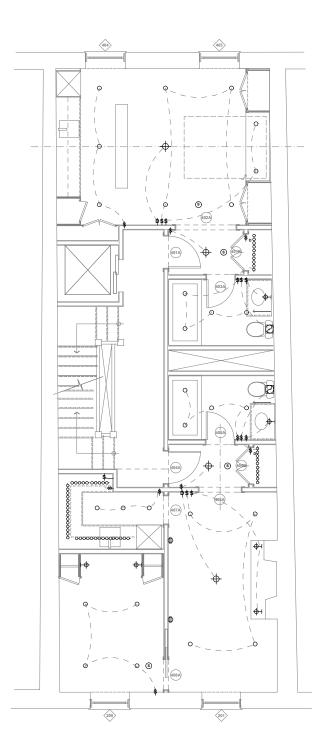

### **Electrical Plans**

SCALE: 1/4" = 1'-0" DATE: 3/8/13

Second Floor Electrical Plan

SCALE: 1/4" = 1' - 0"

Third Floor Electrical Plan

SCALE: 1/4" = 1' - 0"

.

### ELECTRICAL LEGEND

Half-Switched Duplex Floor Receptacle (set flush with floor) Receptacle Mtd. @ Height AFF as Indicated Telephone Floor Jack (set flush with floor) Cable/Data Floor Jack (set flush with floor) 00000 Linear Low Voltage Strip Heat Detecto T GENERAL NOTES: \*\*\* All toggle switches to be located 48" A.F.F. \*\*\* All keypads to be located 54" A.F.F. \*\*\* All receptacles to be installed horizontally. Receptacles being installed in baseboard to have horizontal orientation and be centered on the vertical dimension of the flat of base.