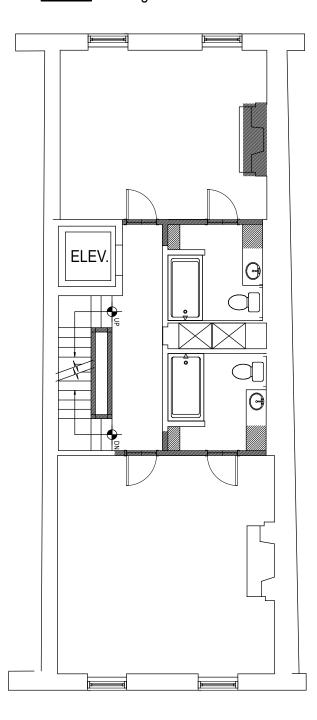

Existing Ground Floor Plan

SCALE: 1/4" = 1'-0"

Existing First Floor Plan
SCALE: 1/4" = 1'-0"

**SCHRANGHAMER DESIGN GROUP** 