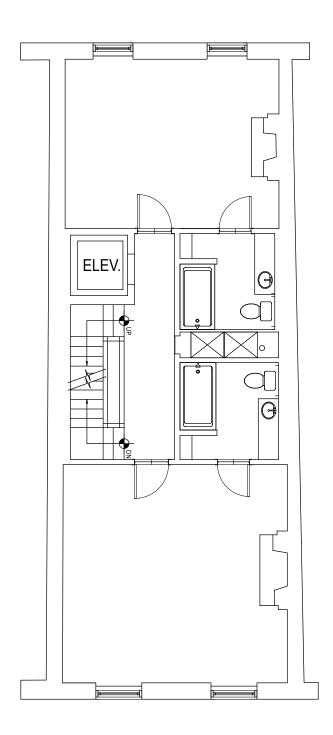

# **Existing Floor Plans**

Existing Second Floor Plan

SCALE: 1/4" = 1'-0"

Existing Third Floor Plan
SCALE: 1/4" = 1'-0"

**SCHRANGHAMER DESIGN GROUP** 