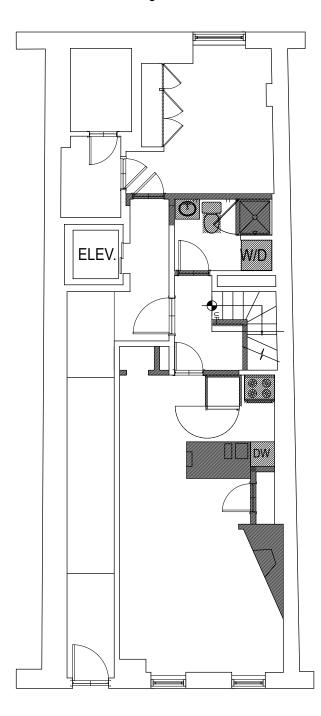

# LEGEND

**Existing Walls to Remain** 

Existing Walls to be Removed

Fourth Floor Demo Plan

SCALE: 1/4" = 1' - 0"