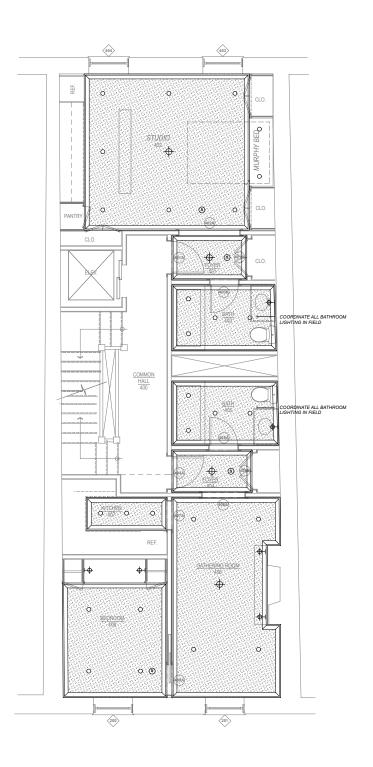

### **Proposed Floor Plans**

SCALE: 1/4" = 1'-0"

Proposed Ground Level RCP SCALE: 1/4" = 1' - 0"

Proposed First Floor RCP
SCALE: 1/4" = 1'-0"

### GENERAL NOTES:

GENERAL CONTRACTOR SHALL MAKE ALL SUB-CONTRACTORS AND SUPPLIERS AWARE OF THE REQUIREMENTS OF THESE NOTES.

GENERAL CONTRACTOR SHALL LAYOUT, IN THE FIELD, THE ENTIRE WORK TO BE PERFORMED TO VERIPY DIMENSIONAL RELATIONSHIPS BEFORE CONSTRUCTION ANY PART, AND SHALL VERIPY LEQUISING CONDITIONS AND LOCATIONS BEFORE PROCEEDING WITH WORK.

#### \*\*\*VERIFY ALL DIMENSIONS IN FIELD PRIOR TO CONSTRUCTION\*

## DRAWING COPYRIGHT:

SCHRANGHAMER DESIGN GROUP EXPRESSLY RESERVES THE COMMON LAW COPYRIGHTS AND OTHER PROPERTY BIGISTS OF THESE DRAWNIGS. THESE DRAWNIGS. THESE DRAWNIGS. THESE DRAWNIGS. THESE DRAWNIGS AND SHALL NOT BE REPRODUCTED IN ANY MANNER, NOR SHALL THEY DE ASSIGNED FOR THE USE TO ANY THIRD PARTY WITHOUT FIRST DETAINING THE EXPRESSED WRITTEN PERMISSION OF SCHRANGHAMER DESIGN GROUP

### GENERAL CONTRACTOR: STRUCTURAL ENGINEER: Haycon, LLC

784 Tremont Street, Suite A Boston, Massachusetts 02118 PHONE: 617-652-0670 FACSIMILE: 617-516-1605

© SCHRANGHAMER DESIGN GROUP, LLC

### 94 Charles Street

Boston, MA

### **Proposed Reflected Ceiling Plans**

Proposed Second Floor RCP SCALE: 1/4" = 1' - 0"

Proposed Third Floor RCP

SCALE: 1/4" = 1' - 0"