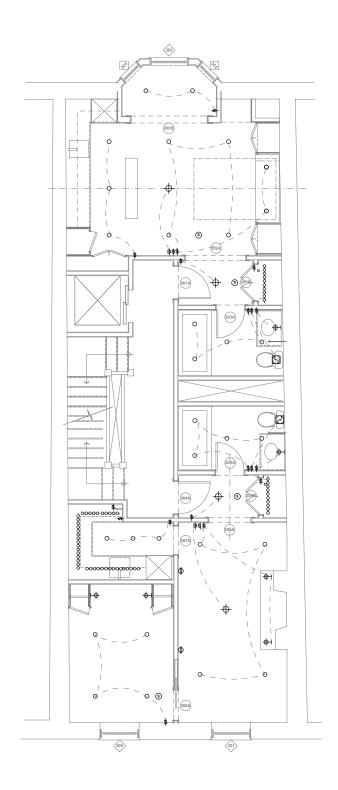

### **Electrical Plans**

SCALE: 1/4" = 1'-0" DATE: 3/8/13

Second Floor Electrical Plan

SCALE: 1/4" = 1' - 0"

Third Floor Electrical Plan

SCALE: 1/4" = 1' - 0"

.

### ELECTRICAL LEGEND

Half-Switched Duplex Floor Receptacle (set flush with floor) Receptacle Mtd. @ Height AFF as Indicated Telephone Floor Jack (set flush with floor) Cable/Data Floor Jack (set flush with floor) 00000 Linear Low Voltage Strip Heat Detecto T GENERAL NOTES: \*\*\* All toggle switches to be located 48" A.F.F. \*\*\* All keypads to be located 54" A.F.F. \*\*\* All receptacles to be installed horizontally. Receptacles being installed in baseboard to have horizontal orientation and be centered on the vertical dimension of the flat of base.