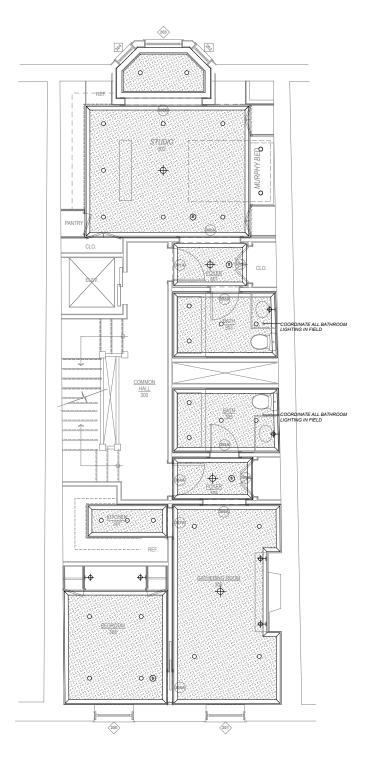

### **Proposed Floor Plans**

SCALE: 1/4" = 1'-0"

Proposed Ground Level RCP SCALE: 1/4" = 1' - 0"

Proposed First Floor RCP
SCALE: 1/4" = 1'-0"

### GENERAL NOTES:

GENERAL CONTRACTOR SHALL MAKE ALL SUB-CONTRACTORS AND SUPPLIERS AWARE OF THE REQUIREMENTS OF THESE NOTES.

GENERAL CONTRACTOR SHALL LAYOUT, IN THE FIELD, THE ENTIRE WORK TO BE PERFORMED TO VERIPY DIMENSIONAL RELATIONSHIPS BEFORE CONSTRUCTION ANY PART, AND SHALL VERIPY LEQUISING CONDITIONS AND LOCATIONS BEFORE PROCEEDING WITH WORK.

#### \*\*\*VERIFY ALL DIMENSIONS IN FIELD PRIOR TO CONSTRUCTION\*

## DRAWING COPYRIGHT:

SCHRANGHAMER DESIGN GROUP EXPRESSLY RESERVES THE COMMON LAW COPYRIGHTS AND OTHER PROPERTY BIGISTS OF THESE DRAWNIGS. THESE DRAWNIGS. THESE DRAWNIGS. THESE DRAWNIGS. THESE DRAWNIGS AND SHALL NOT BE REPRODUCTED IN ANY MANNER, NOR SHALL THEY DE ASSIGNED FOR THE USE TO ANY THIRD PARTY WITHOUT FIRST DETAINING THE EXPRESSED WRITTEN PERMISSION OF SCHRANGHAMER DESIGN GROUP

### GENERAL CONTRACTOR: STRUCTURAL ENGINEER: Haycon, LLC

784 Tremont Street, Suite A Boston, Massachusetts 02118 PHONE: 617-652-0670 FACSIMILE: 617-516-1605

© SCHRANGHAMER DESIGN GROUP, LLC

### 94 Charles Street

Boston, MA

### **Proposed Reflected Ceiling Plans**

Proposed Second Floor RCP SCALE: 1/4" = 1' - 0"

Proposed Third Floor RCP

SCALE: 1/4" = 1' - 0"