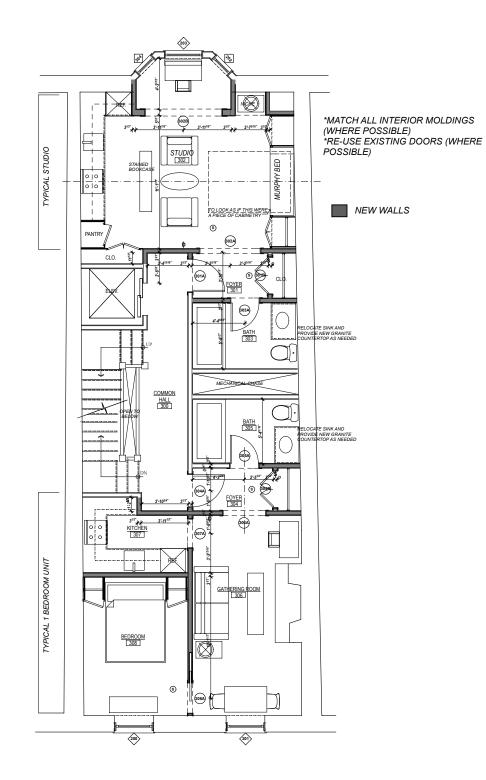

Boston, MA

**Proposed Floor Plans** 

Proposed Fourth Floor Plan

SCALE: 1/4" = 1' - 0"

Proposed Fifth Floor Plan

### **Proposed Floor Plans**

SCALE: 1/4" = 1'-0"

Proposed Ground Level RCP SCALE: 1/4" = 1' - 0"

Proposed First Floor RCP
SCALE: 1/4" = 1'-0"