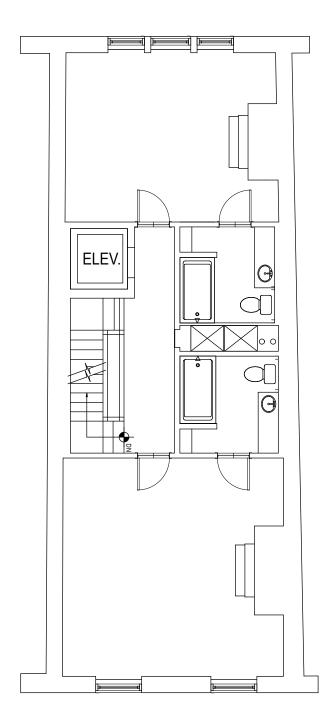

## **Existing Floor Plans**

Existing Fifth Floor Plan
SCALE: 1/4" = 1'-0"

**SCHRANGHAMER DESIGN GROUP** 

GENERAL NOTES:

GENERAL CONTRACTOR SHALL MAKE ALL SUB-CONTRACTORS AND SUPPLIERS AWARE OF THE REQUIREMENTS OF THESE NOTES.