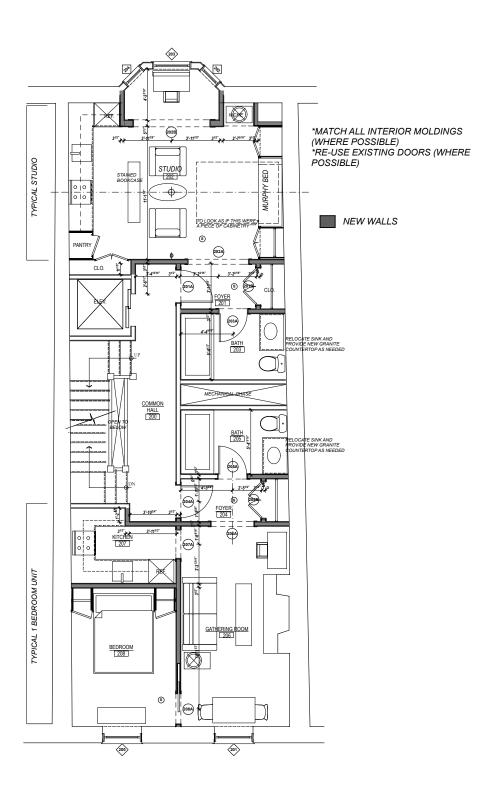

Boston, MA

**Proposed Floor Plans** 

SCALE: 1/4" = 1'-0"

Proposed Second Floor Plan

SCALE: 1/4" = 1' - 0"

Proposed Third Floor Plan

GENERAL NOTES:

GENERAL CONTRACTOR SHALL MAKE ALL SUB-CONTRACTORS AND SUPPLIERS AWARE OF THE REQUIREMENTS OF THESE NOTES.

Boston, MA

**Proposed Floor Plans** 

Proposed Fourth Floor Plan

SCALE: 1/4" = 1' - 0"

Proposed Fifth Floor Plan