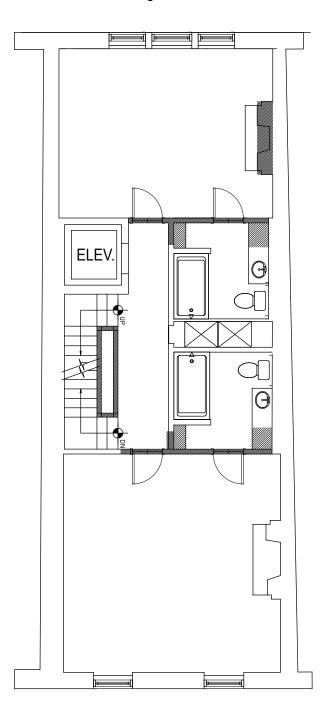

# **Existing Floor Plans**

Existing Second Floor Plan

SCALE: 1/4" = 1'-0"

Existing Third Floor Plan
SCALE: 1/4" = 1'-0"

**SCHRANGHAMER DESIGN GROUP** 