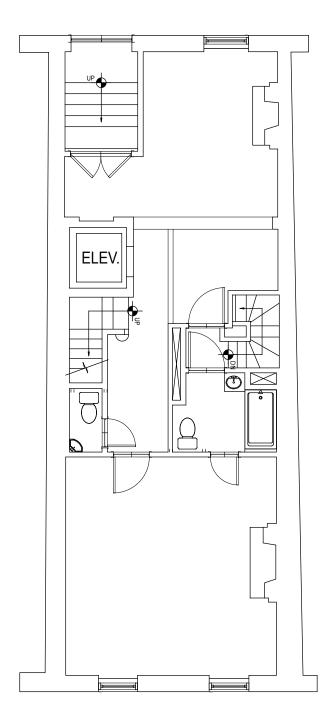

Boston, MA

**Proposed Floor Plans** 

SCALE: 1/4" = 1'-0"

Proposed Second Floor Plan

SCALE: 1/4" = 1' - 0"

Proposed Third Floor Plan

GENERAL NOTES:

GENERAL CONTRACTOR SHALL MAKE ALL SUB-CONTRACTORS AND SUPPLIERS AWARE OF THE REQUIREMENTS OF THESE NOTES.