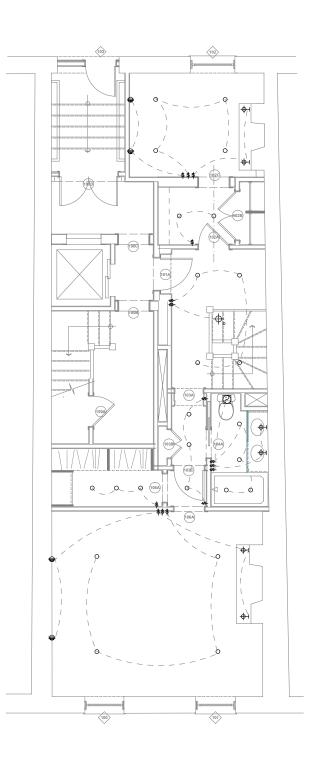

### **Electrical Plans**

SCALE: 1/4" = 1'-0" DATE: 3/8/13

Second Floor Electrical Plan

SCALE: 1/4" = 1' - 0"

Third Floor Electrical Plan

SCALE: 1/4" = 1' - 0"

.