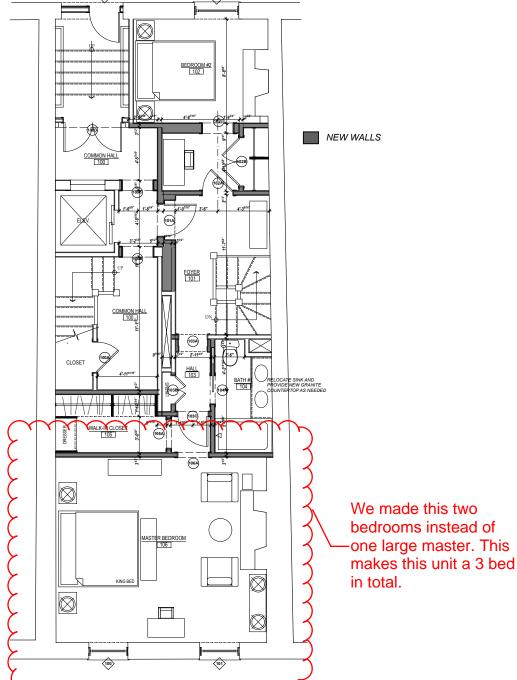

Boston, MA

**Proposed Floor Plans** 

SCALE: 1/4" = 1'-0"

Proposed Second Floor Plan

SCALE: 1/4" = 1' - 0"

Proposed Third Floor Plan

GENERAL NOTES:

GENERAL CONTRACTOR SHALL MAKE ALL SUB-CONTRACTORS AND SUPPLIERS AWARE OF THE REQUIREMENTS OF THESE NOTES.

Boston, MA

**Proposed Floor Plans** 

Proposed Fourth Floor Plan

SCALE: 1/4" = 1' - 0"

Proposed Fifth Floor Plan