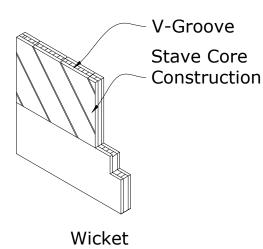

Exterior View
Right Hand Inswing Wicket

Interior View Exposed Metal Frame Powder Coated Black

| Customer Line Item A                                                                   |               | Proposal<br>Number: SC025938 |            |   |               | Rev: | D   |
|----------------------------------------------------------------------------------------|---------------|------------------------------|------------|---|---------------|------|-----|
| Date: 11/29/17                                                                         | Scale: 1/2" = | 1'                           | Page: 2 of | 3 | Design<br>By: | ed I | PAK |
| I understand that the door shown above will be built to the confirmed finished opening |               |                              |            |   |               |      |     |