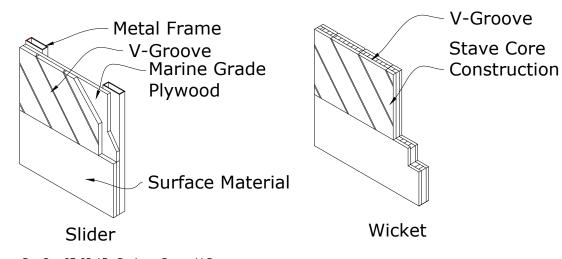

Exterior View
Right Hand Inswing Wicket

Interior View Exposed Metal Frame Powder Coated Black

| Customer Line Item A                                                                   |               | Proposal<br>Number: SC025938 |            |   |               | Rev: | D   |
|----------------------------------------------------------------------------------------|---------------|------------------------------|------------|---|---------------|------|-----|
| Date: 11/29/17                                                                         | Scale: 1/2" = | 1'                           | Page: 2 of | 3 | Design<br>By: | ed I | PAK |
| I understand that the door shown above will be built to the confirmed finished opening |               |                              |            |   |               |      |     |