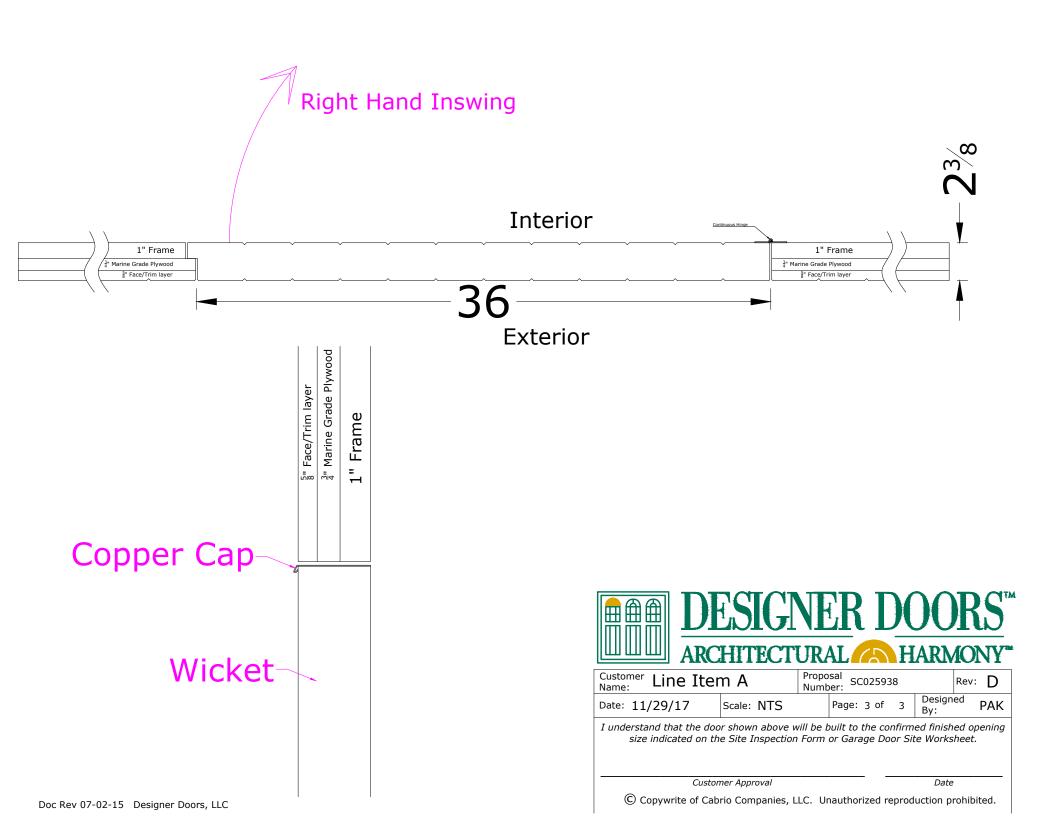

Exterior View
Right Hand Inswing Wicket

Interior View Exposed Metal Frame Powder Coated Black

| Customer Line Item A                                                                   |               | Proposal<br>Number: SC025938 |            |   |               | Rev: | D   |
|----------------------------------------------------------------------------------------|---------------|------------------------------|------------|---|---------------|------|-----|
| Date: 11/29/17                                                                         | Scale: 1/2" = | 1'                           | Page: 2 of | 3 | Design<br>By: | ed I | PAK |
| I understand that the door shown above will be built to the confirmed finished opening |               |                              |            |   |               |      |     |

understand that the door shown above will be built to the confirmed finished openin size indicated on the Site Inspection Form or Garage Door Site Worksheet.

Customer Approval Date

© Copywrite of Cabrio Companies, LLC. Unauthorized reproduction prohibited.