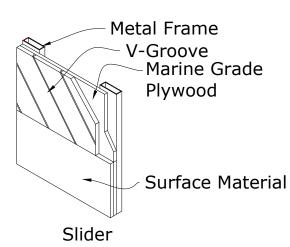

Exterior View
Right Hand Inswing Wicket

Interior View Exposed Metal Frame Powder Coated Black

| Customer Line Item A                                                                   |               | Proposal<br>Number: SC025938 |            |   |               | Rev: | D   |
|----------------------------------------------------------------------------------------|---------------|------------------------------|------------|---|---------------|------|-----|
| Date: 11/29/17                                                                         | Scale: 1/2" = | 1'                           | Page: 2 of | 3 | Design<br>By: | ed I | PAK |
| I understand that the door shown above will be built to the confirmed finished opening |               |                              |            |   |               |      |     |