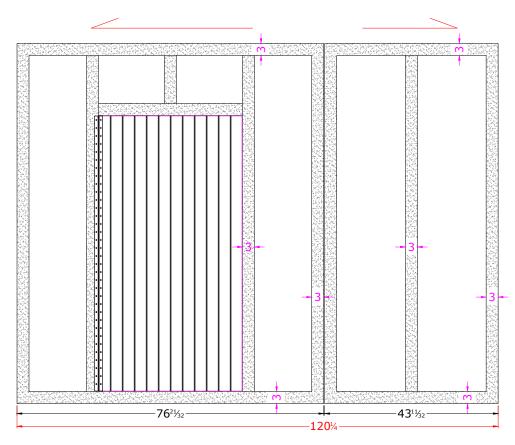

Exterior View
Right Hand Inswing Wicket

Interior View Exposed Metal Frame Powder Coated Black

| Customer Line Item A                                                                   |               | Proposal<br>Number: SC025938 |            |   |               | Rev: | D   |
|----------------------------------------------------------------------------------------|---------------|------------------------------|------------|---|---------------|------|-----|
| Date: 11/29/17                                                                         | Scale: 1/2" = | 1'                           | Page: 2 of | 3 | Design<br>By: | ed I | PAK |
| I understand that the door shown above will be built to the confirmed finished opening |               |                              |            |   |               |      |     |