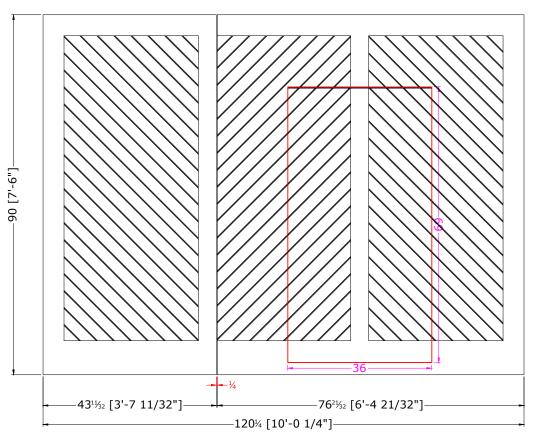

Exterior View
Right Hand Inswing Wicket

Interior View Exposed Metal Frame Powder Coated Black

| Customer Line Item A                                                                   |               | Proposal<br>Number: SC025938 |            |   |               | Rev: | D   |
|----------------------------------------------------------------------------------------|---------------|------------------------------|------------|---|---------------|------|-----|
| Date: 11/29/17                                                                         | Scale: 1/2" = | 1'                           | Page: 2 of | 3 | Design<br>By: | ed I | PAK |
| I understand that the door shown above will be built to the confirmed finished opening |               |                              |            |   |               |      |     |