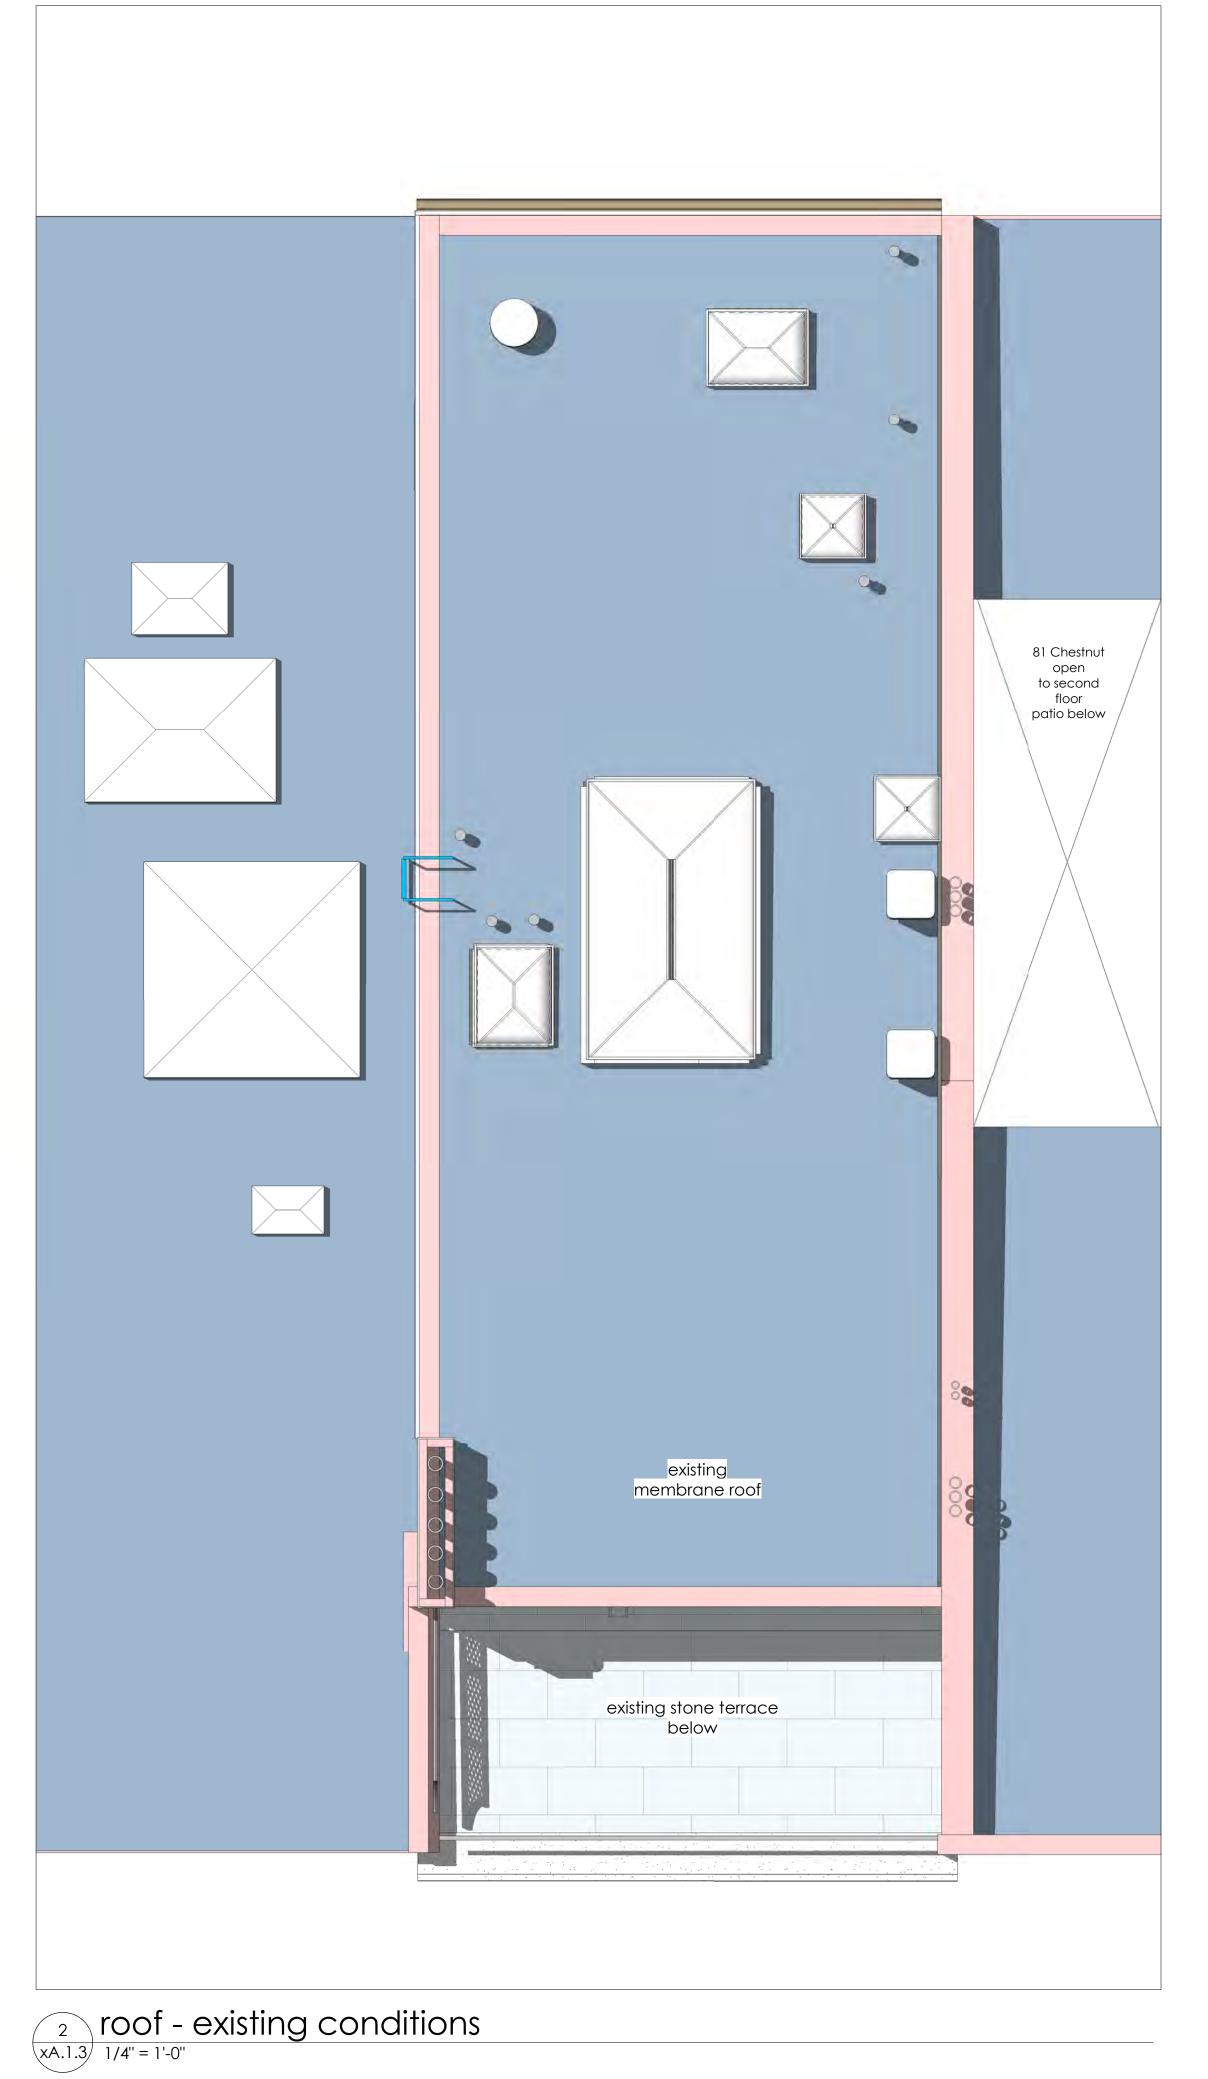

DATE 06/25/2018 SCALE 1/4" = 1'-0" XA.1.3

DRAWN BY dfm

As approved by Beacon Hill Architectural Commission, no part of roof top deck, railings, access hatch, or mechanical requipment are visible from a public way