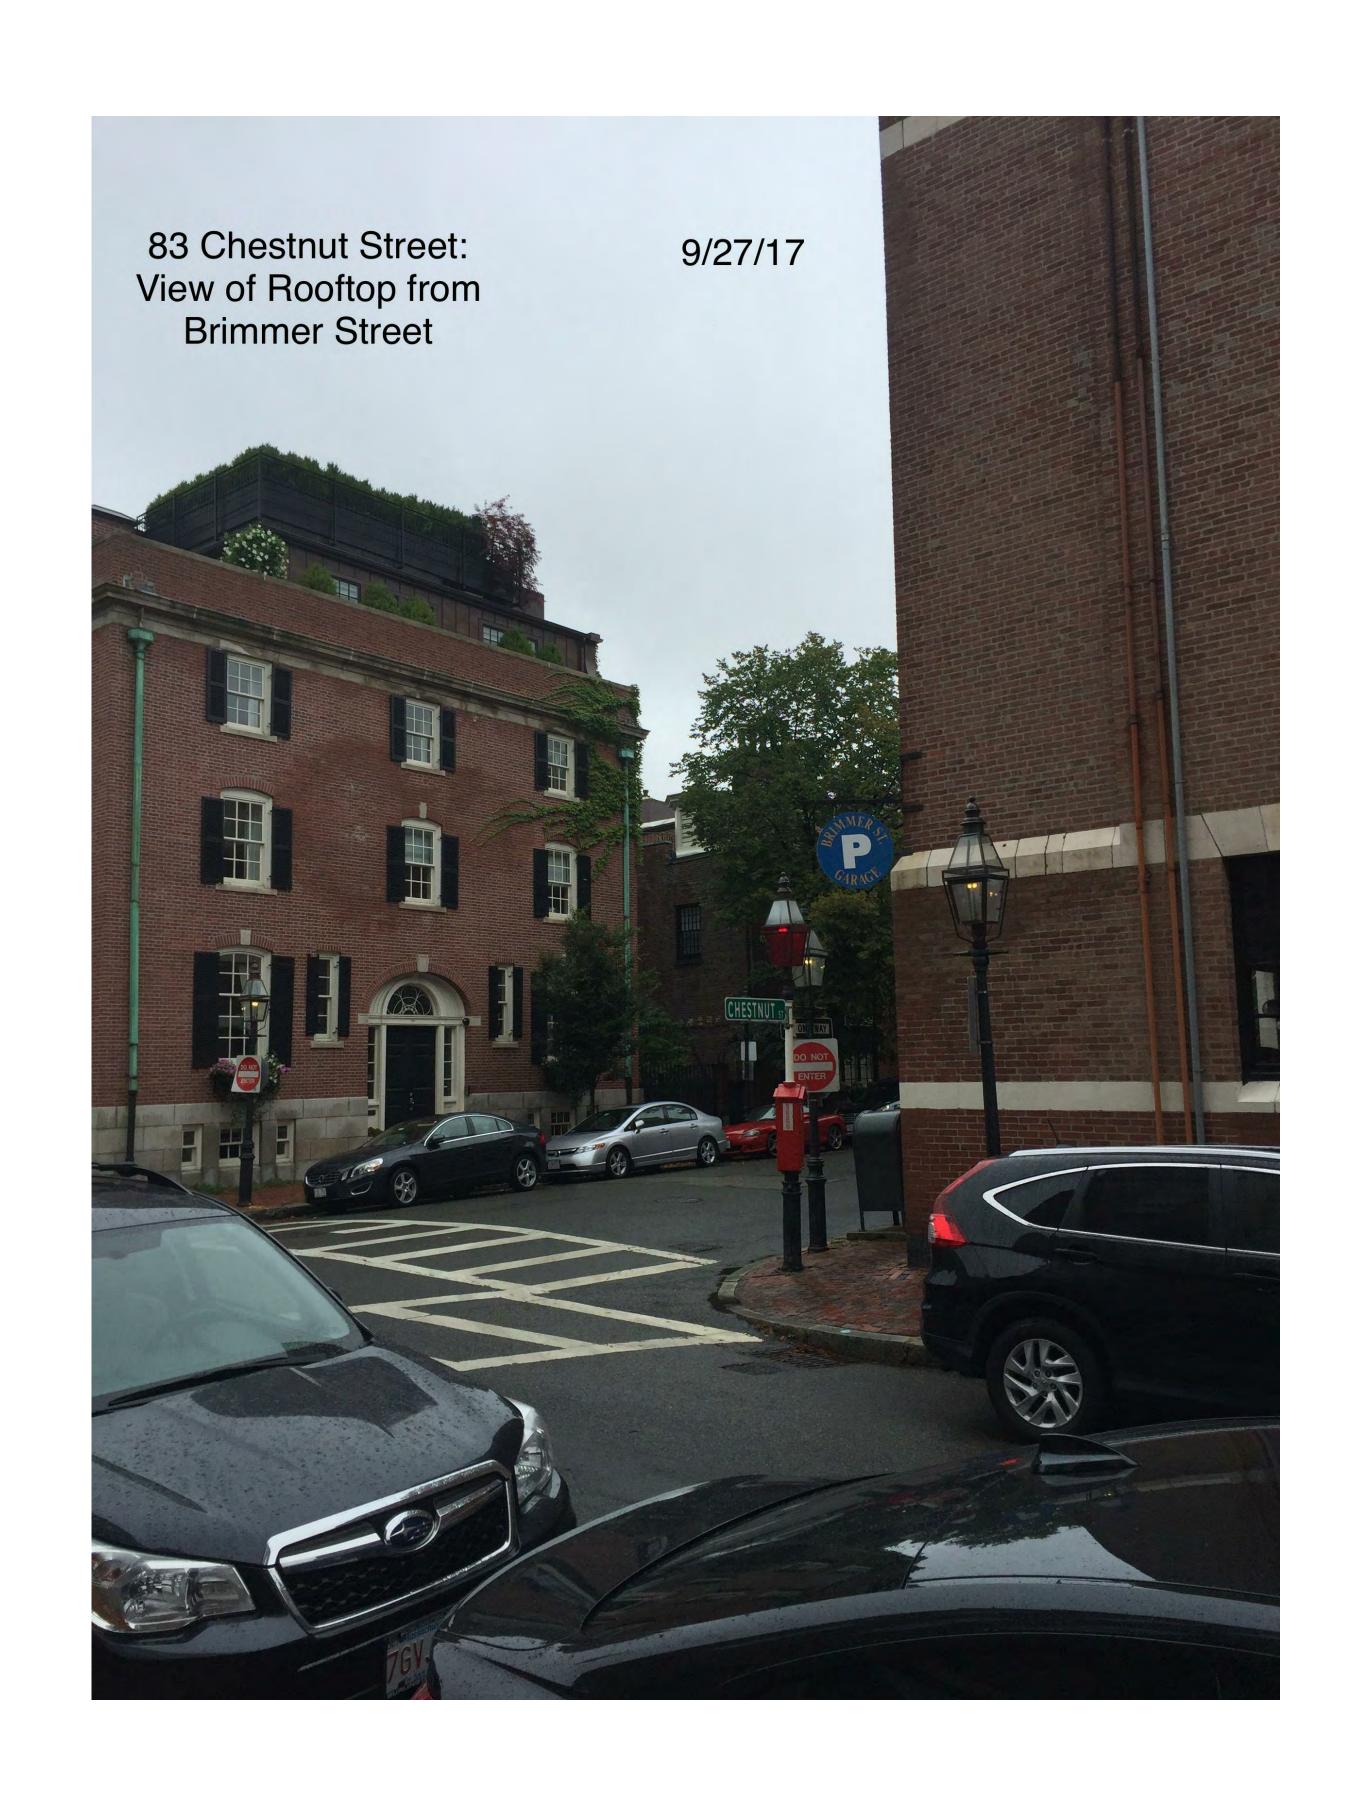

## 83 Chestnut Street Views

DATE 06/25/2018 SCALE 1/4" = 1'-0" XA.1.3

DRAWN BY dfm

As approved by Beacon Hill Architectural Commission, no part of roof top deck, railings, access hatch, or mechanical requipment are visible from a public way