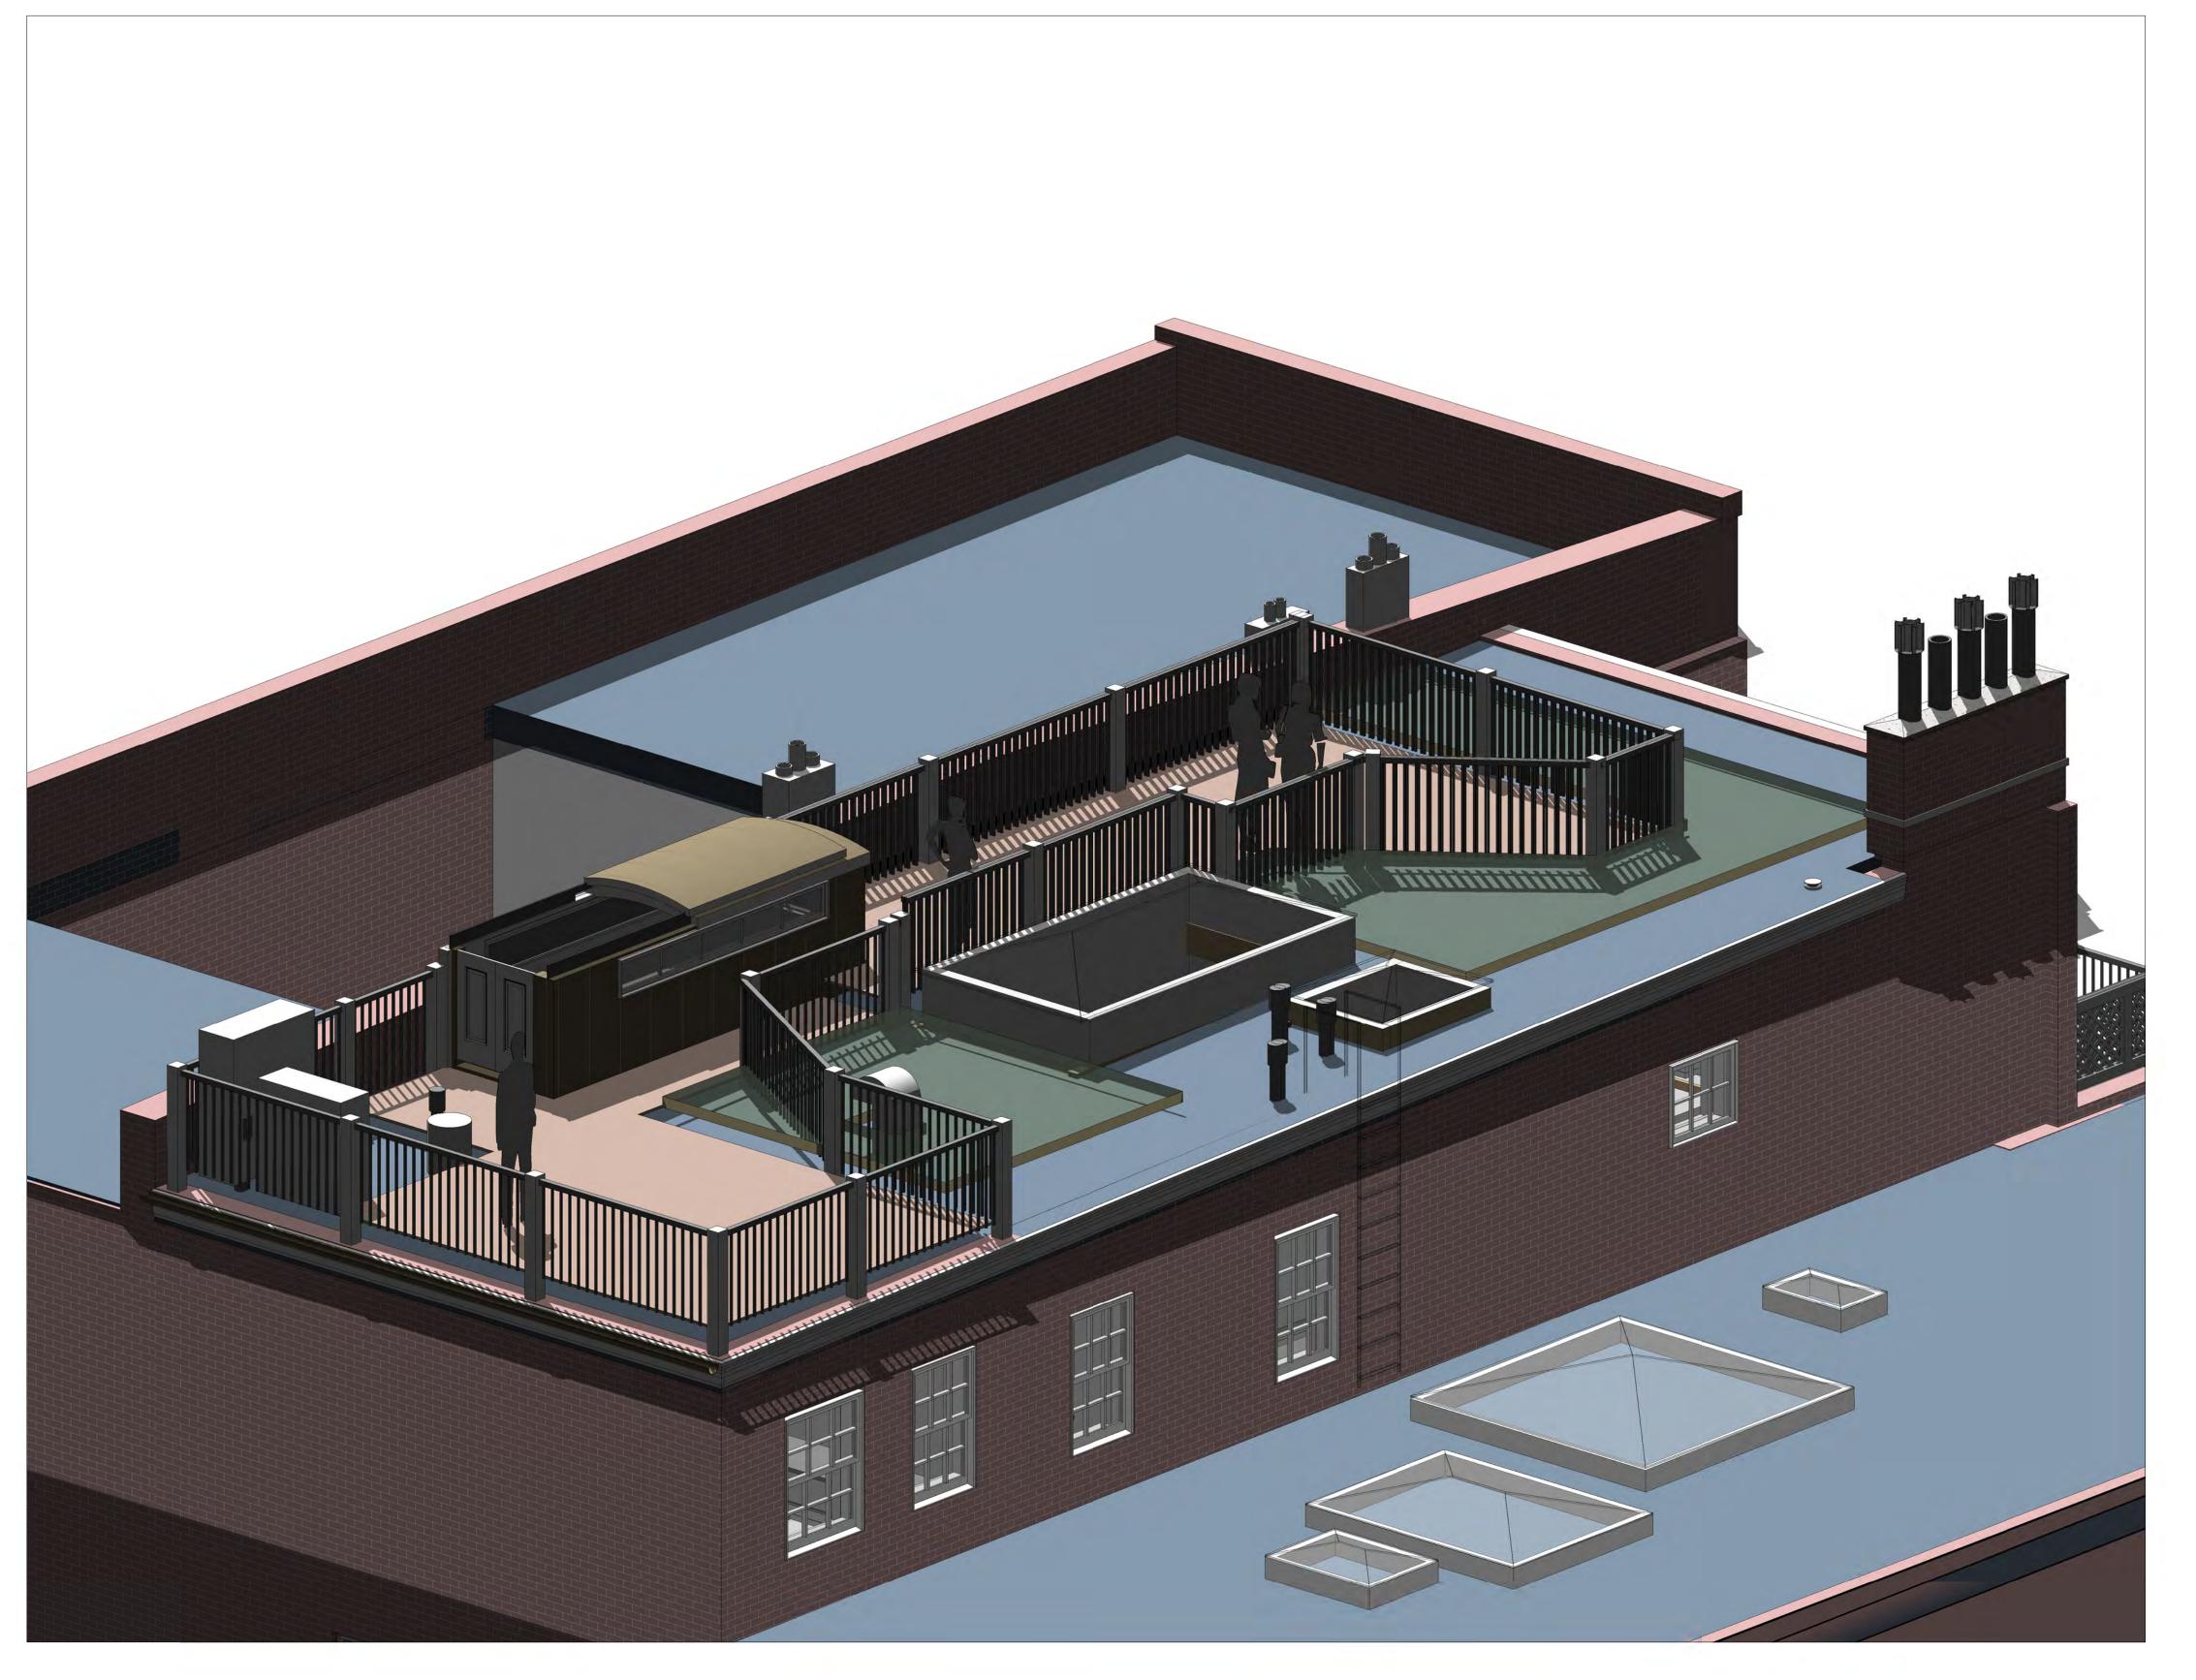

The proposed rooftop deck with future green roof beds or planters will be accessed from the third floor by a sliding hatch with waterproof stair enclosure.

No element of the deck, railings, hatch, skylights, green roof/planters, nor mechanical equipment will be visible from a public way as approved by the Beacon Hill Architectural Commission.

DATE 06/25/2018 SCALE 1/4" = 1'-0" XA.1.3

DRAWN BY dfm

As approved by Beacon Hill Architectural Commission, no part of roof top deck, railings, access hatch, or mechanical requipment are visible from a public way

roofdeck view

DATE 06/25/2018

DRAWN BY dfm

SCALE XA.8.

As approved by Beacon Hill Architectural Commission, no part of roof top deck, railings, access hatch, or mechanical requipment are visible from a public way