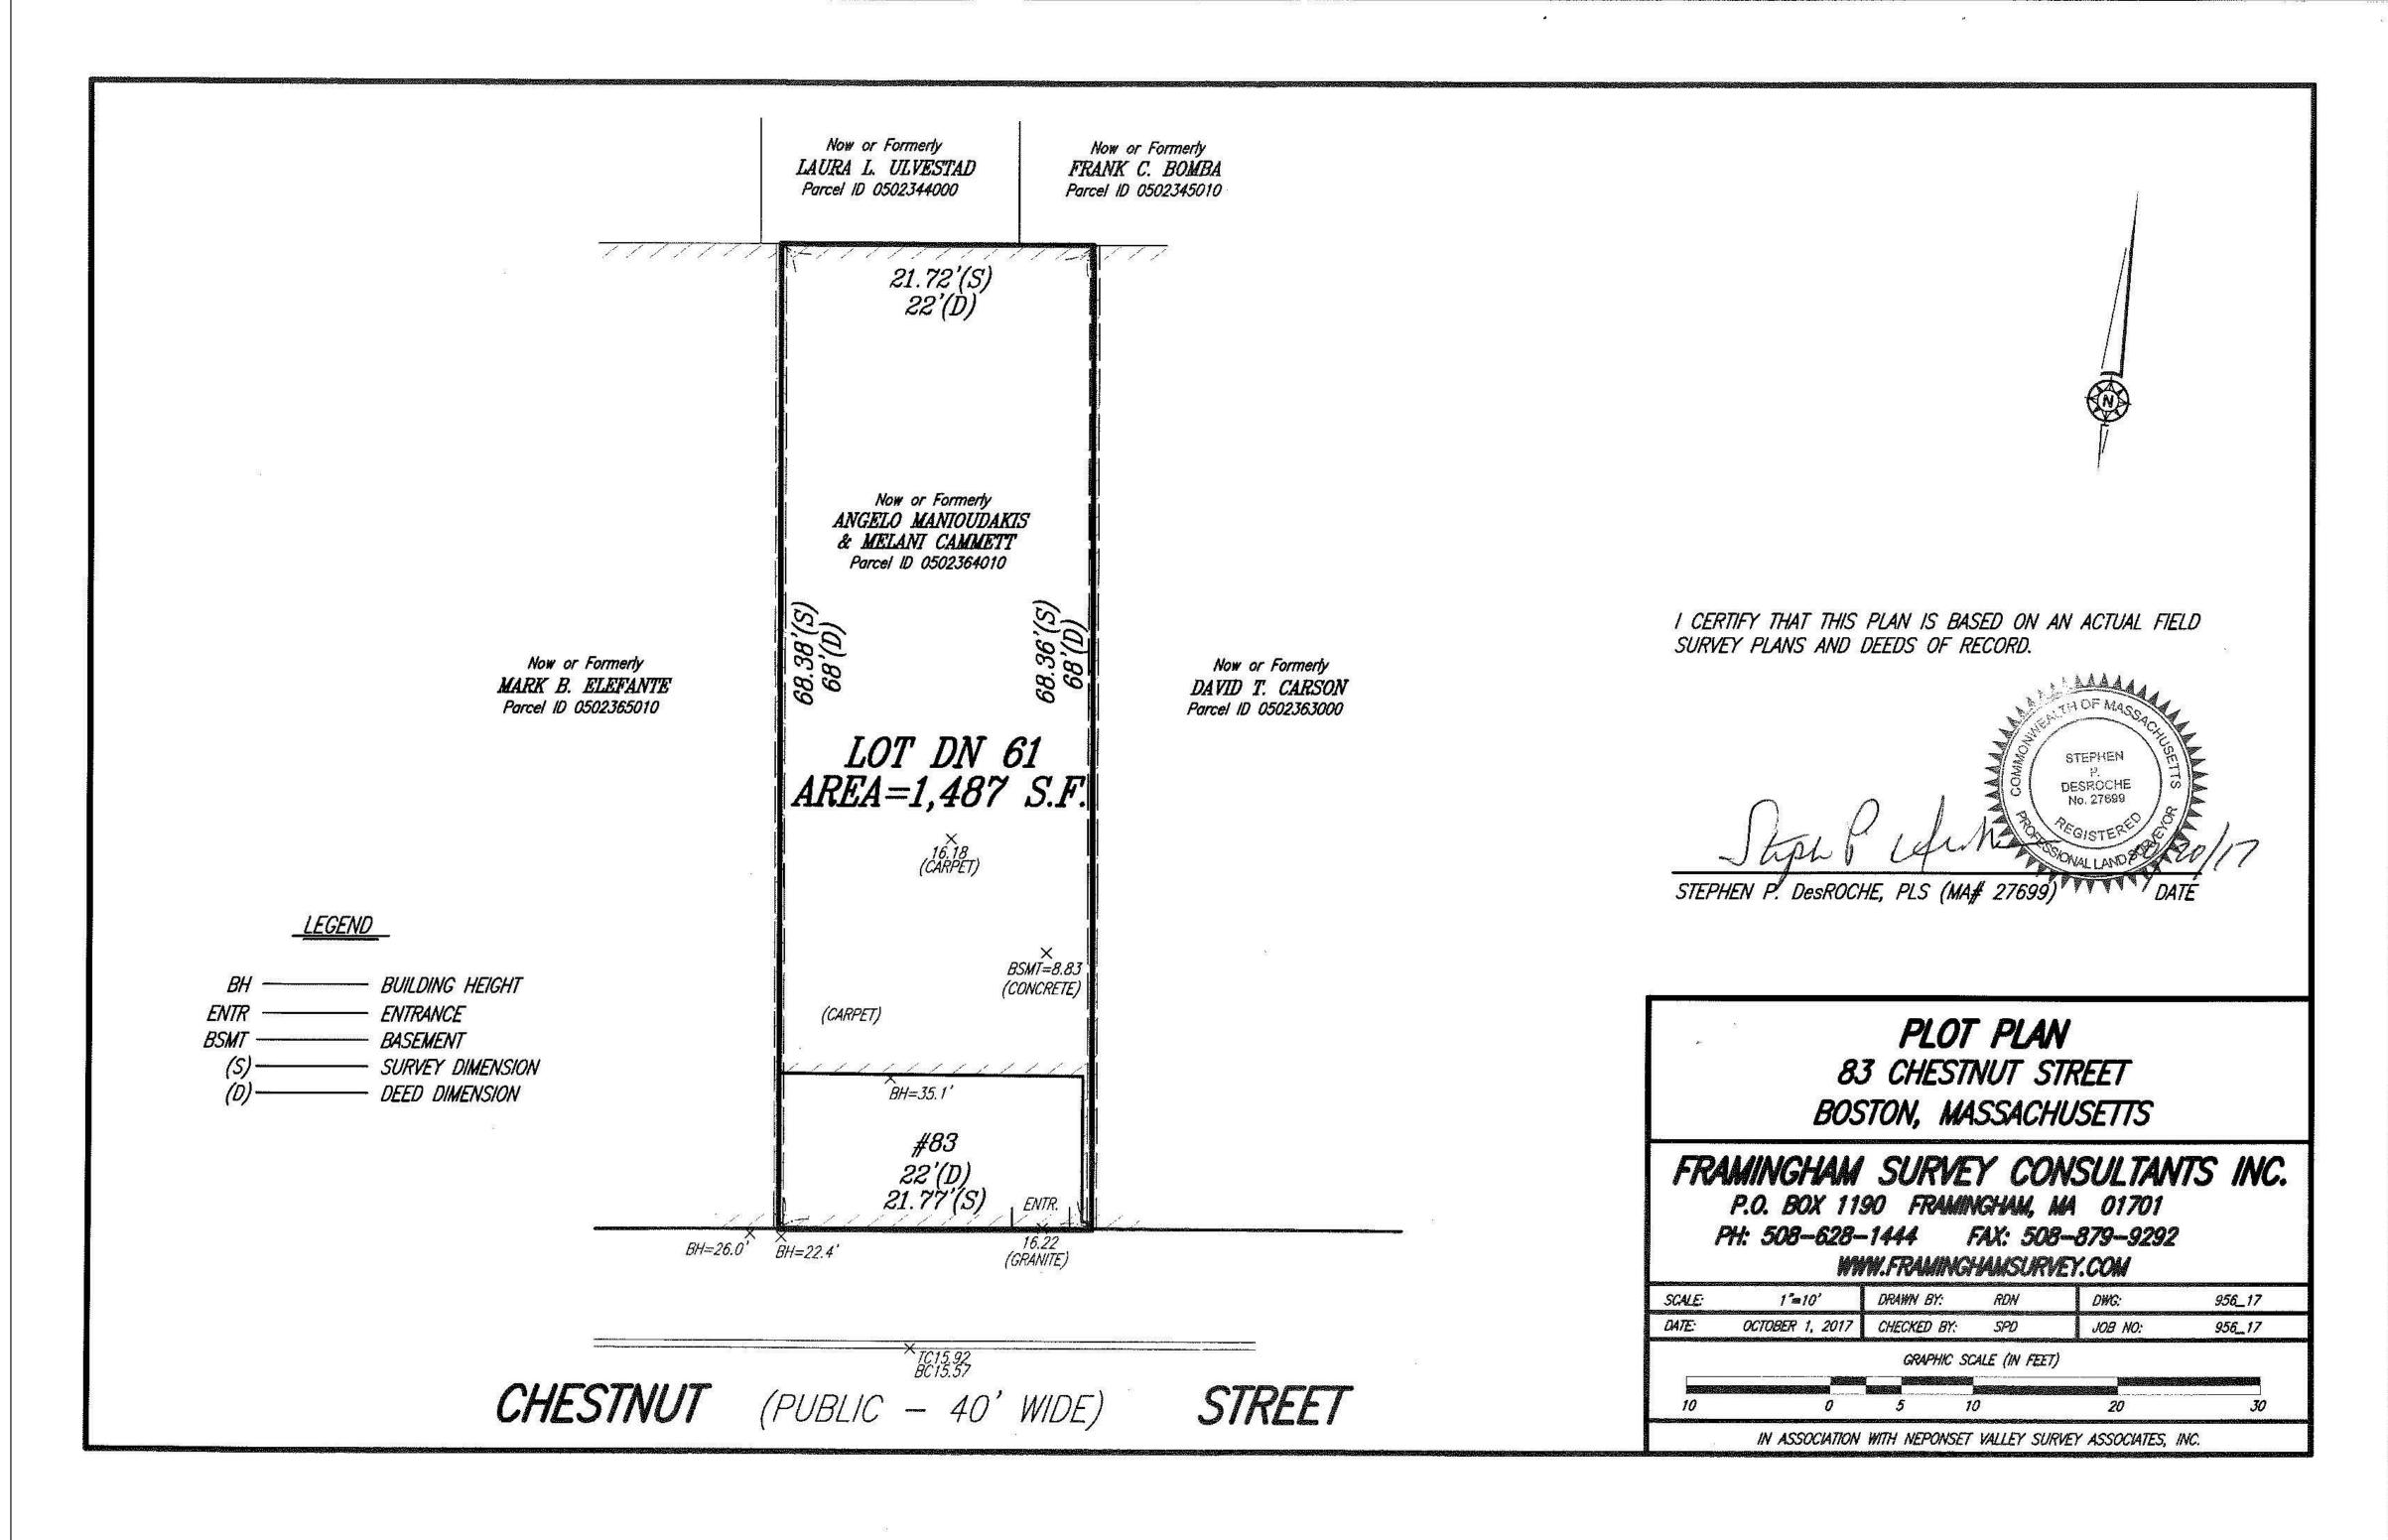

# Requested Zoning Relief

<u>Violation</u> <u>Violation Description</u>

Article 15, Section 1 Floor Area Ratio (FAR)

Excessive

Article 20, Section 1 Rear Yard Insufficient