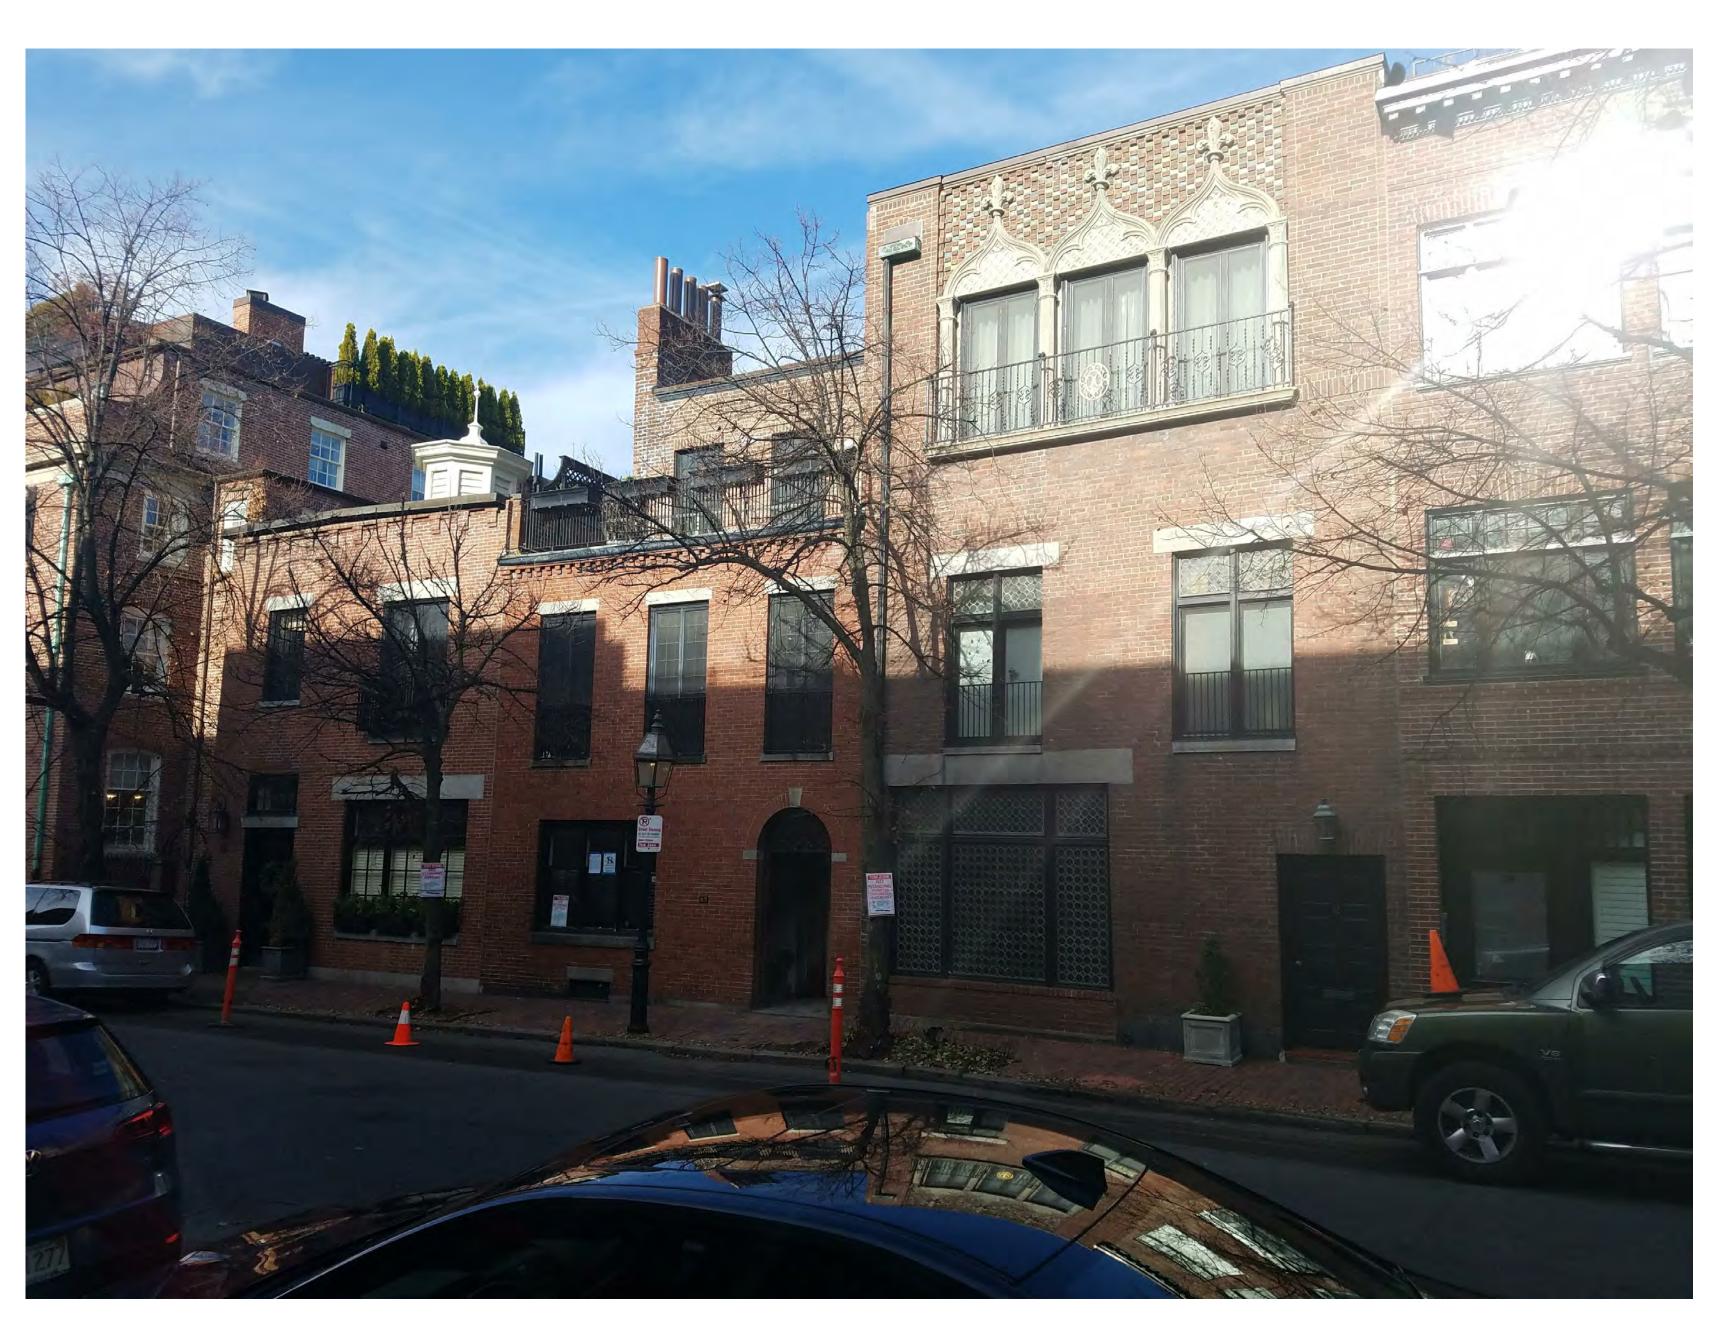

## 83 Chestnut Street Views

DATE 06/25/2018 SCALE 1/4" = 1'-0" XA.1.3

DRAWN BY dfm

As approved by Beacon Hill Architectural Commission, no part of roof top deck, railings, access hatch, or mechanical requipment are visible from a public way