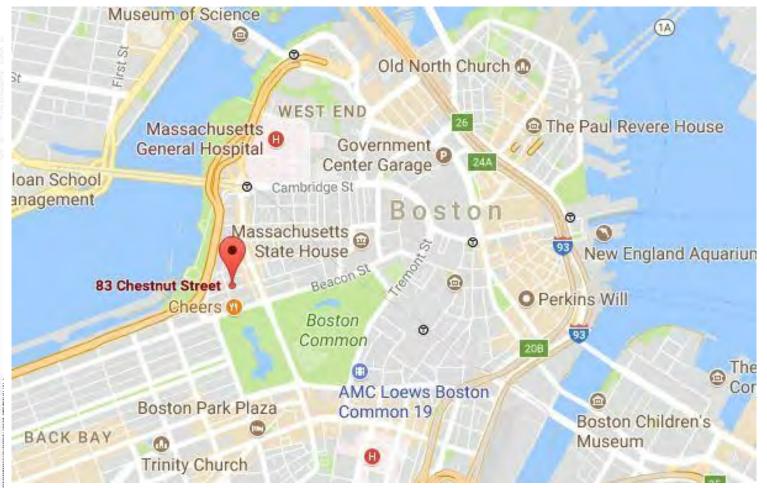

Chestnut Street Views



# Project Overview

Eighty three Chestnut is a late 19th century two story carriage house with the addition of a third story in the early twentieth century.

Its complete renovation is for a single family residence.

The proposed rooftop deck with future green roof beds or planters will be accessed from the third floor by a sliding hatch with waterproof stair enclosure.

No element of the deck, railings, hatch, skylights, green roof/planters, nor mechanical equipment will be visible from a public way as approved by the Beacon Hill Architectural Commission.

# Requested Zoning Relief

<u>Violation</u> <u>Violation Description</u>

Article 15, Section 1 Floor Area Ratio (FAR)

Excessive

Article 20, Section 1 Rear Yard Insufficient





### **Regional Locus Plan**



### Neighborhood Locus Plan









83 Chestnut Street

> Manioudakis Residence Boston MA

DS Dewing Schmid Kearns ARCHITECTS + PLANNERS

Suite 200B 30 Monument Square Concord, MA 01742 978.371.7500

280 Elm Street South Dartmouth MA 02748 www.dskap.com



DATE 06/25/2018 SCALE 1/4" = 1'-0" XA.1.3

DRAWN BY dfm

As approved by Beacon Hill Architectural Commission, no part of roof top deck, railings, access hatch, or mechanical requipment are visible from a public way





### 83 Chestnut Street

Manioudakis Residence Boston MA

DS Dewing Schmid Kearns ARCHITECTS + PLANNERS

Suite 200B 30 Monument Square Concord, MA 01742 978.371.7500

280 Elm Street South Dartmouth MA 02748 www.dskap.com



roofdeck view

DATE 06/25/2018

DRAWN BY dfm

SCALE XA.8.

As approved by Beacon Hill Architectur