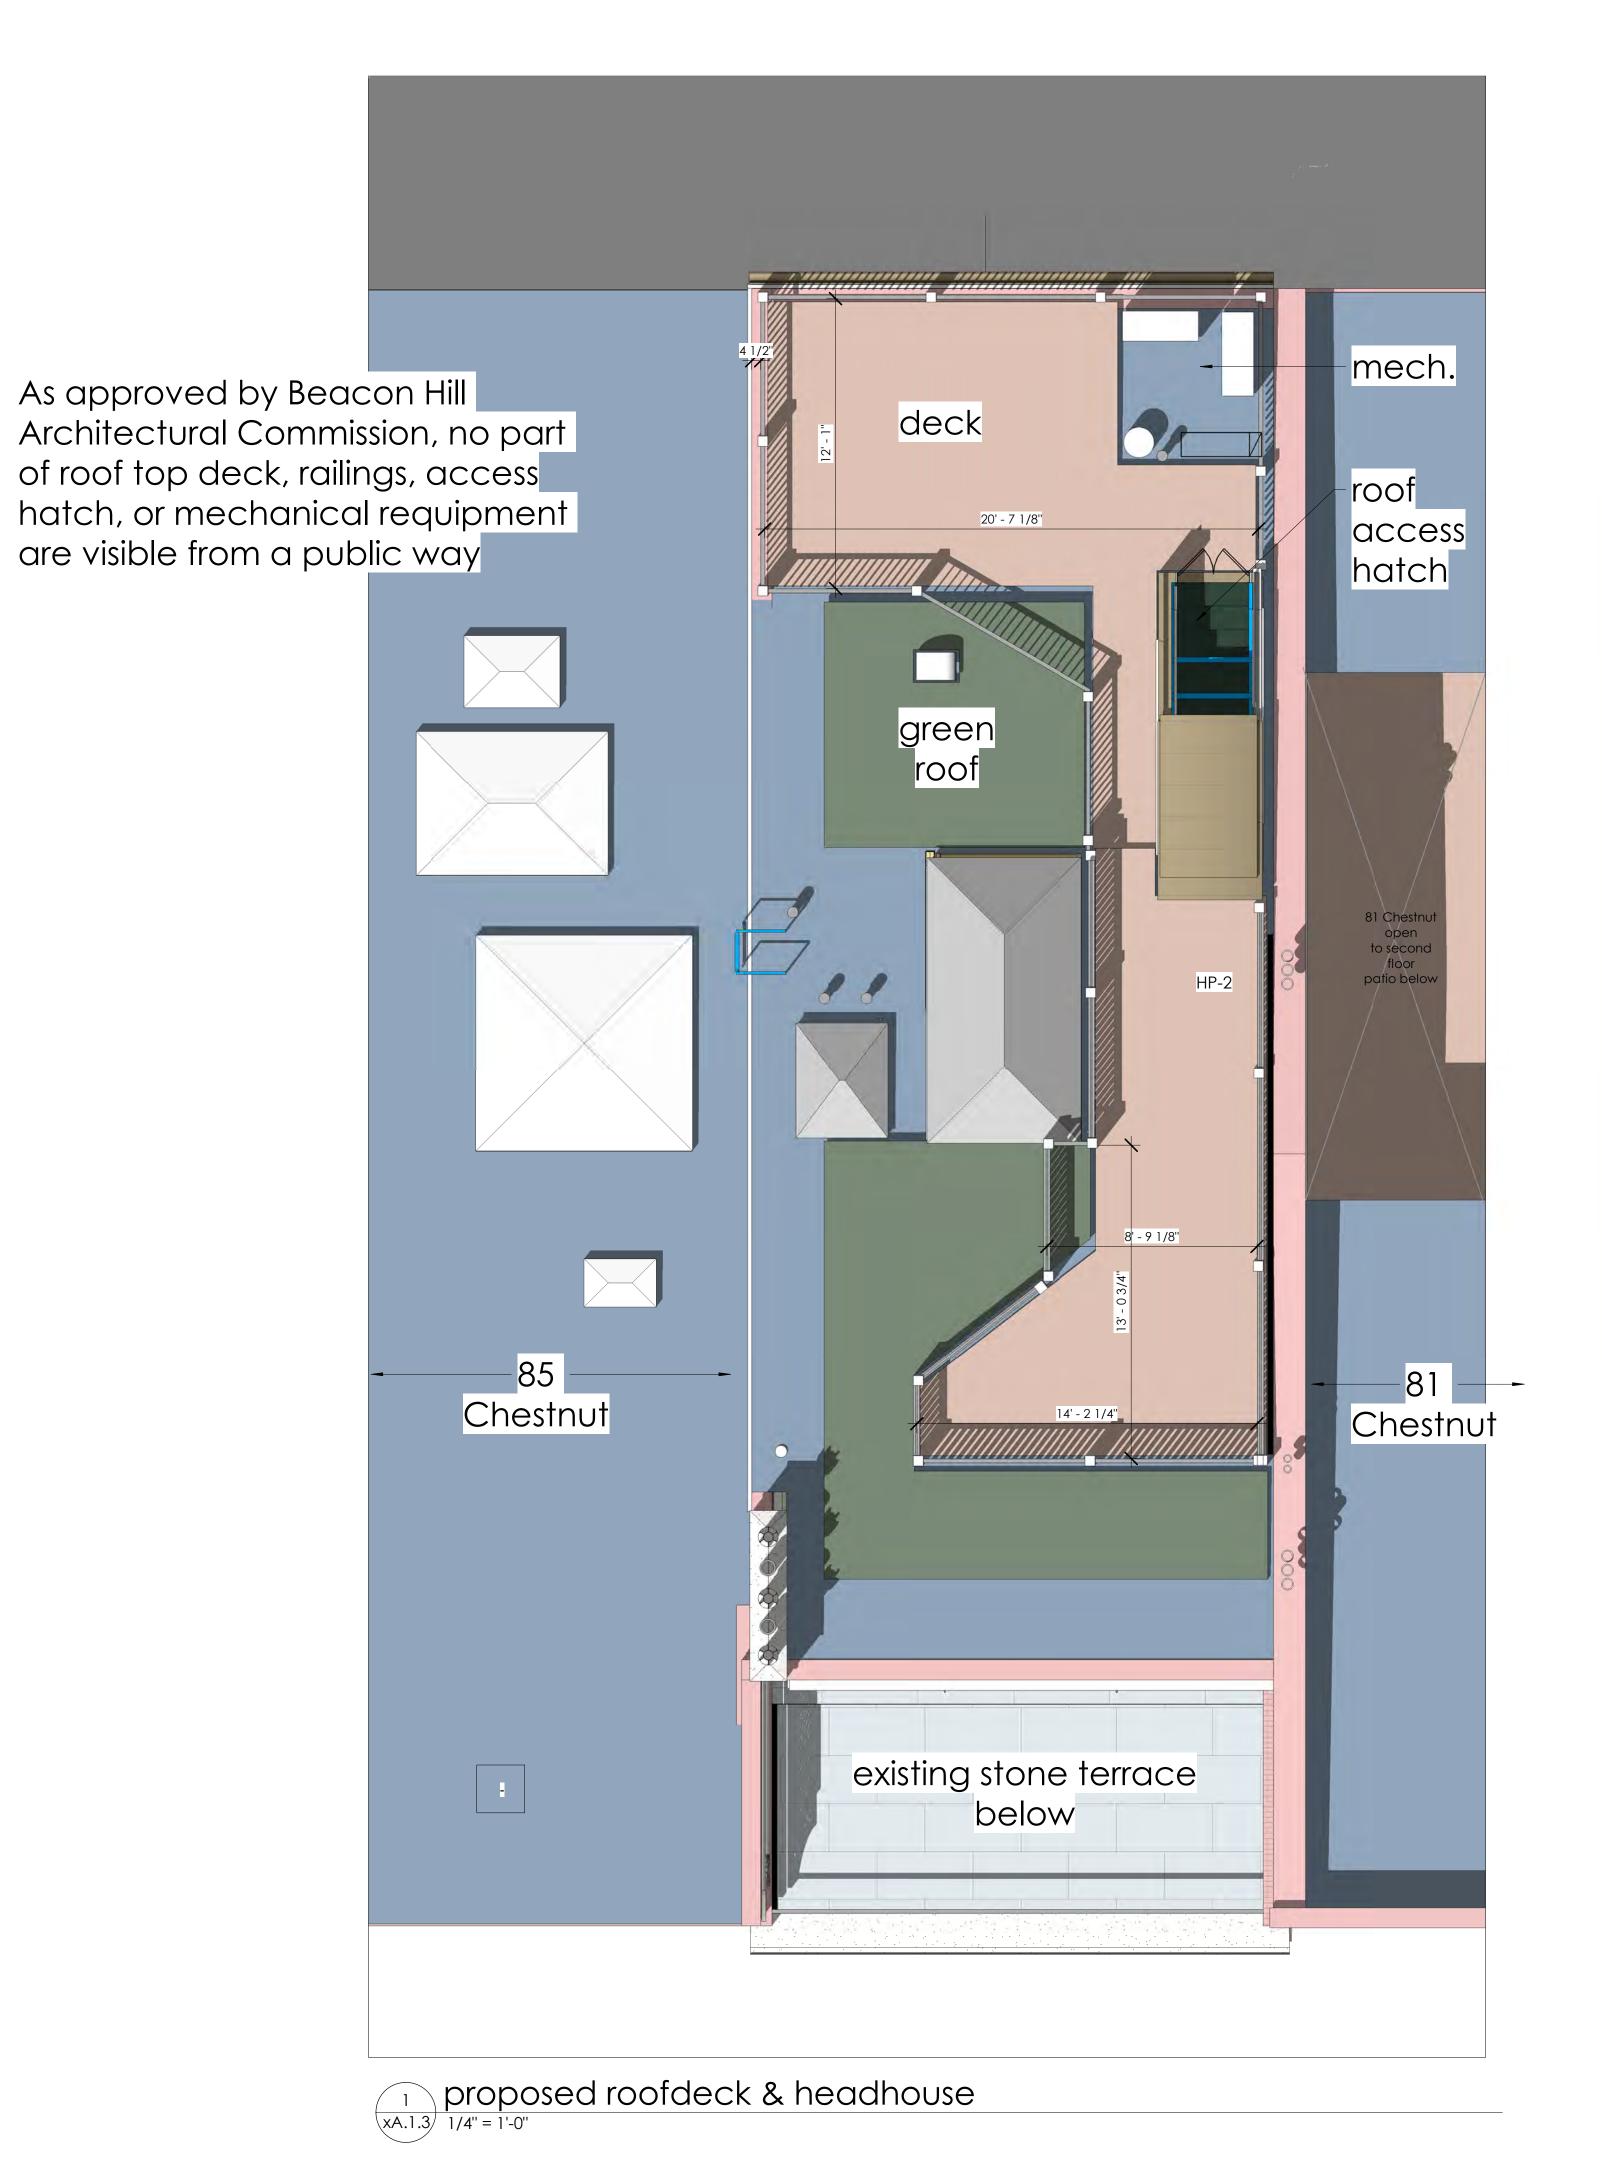

The proposed rooftop deck with future green roof beds or planters will be accessed from the third floor by a sliding hatch with waterproof stair enclosure.

No element of the deck, railings, hatch, skylights, green roof/planters, nor mechanical equipment will be visible from a public way as approved by the Beacon Hill Architectural Commission.

DATE 06/25/2018 SCALE 1/4" = 1'-0" XA.1.3

DRAWN BY dfm

As approved by Beacon Hill Architectural Commission, no part of roof top deck, railings, access hatch, or mechanical requipment are visible from a public way