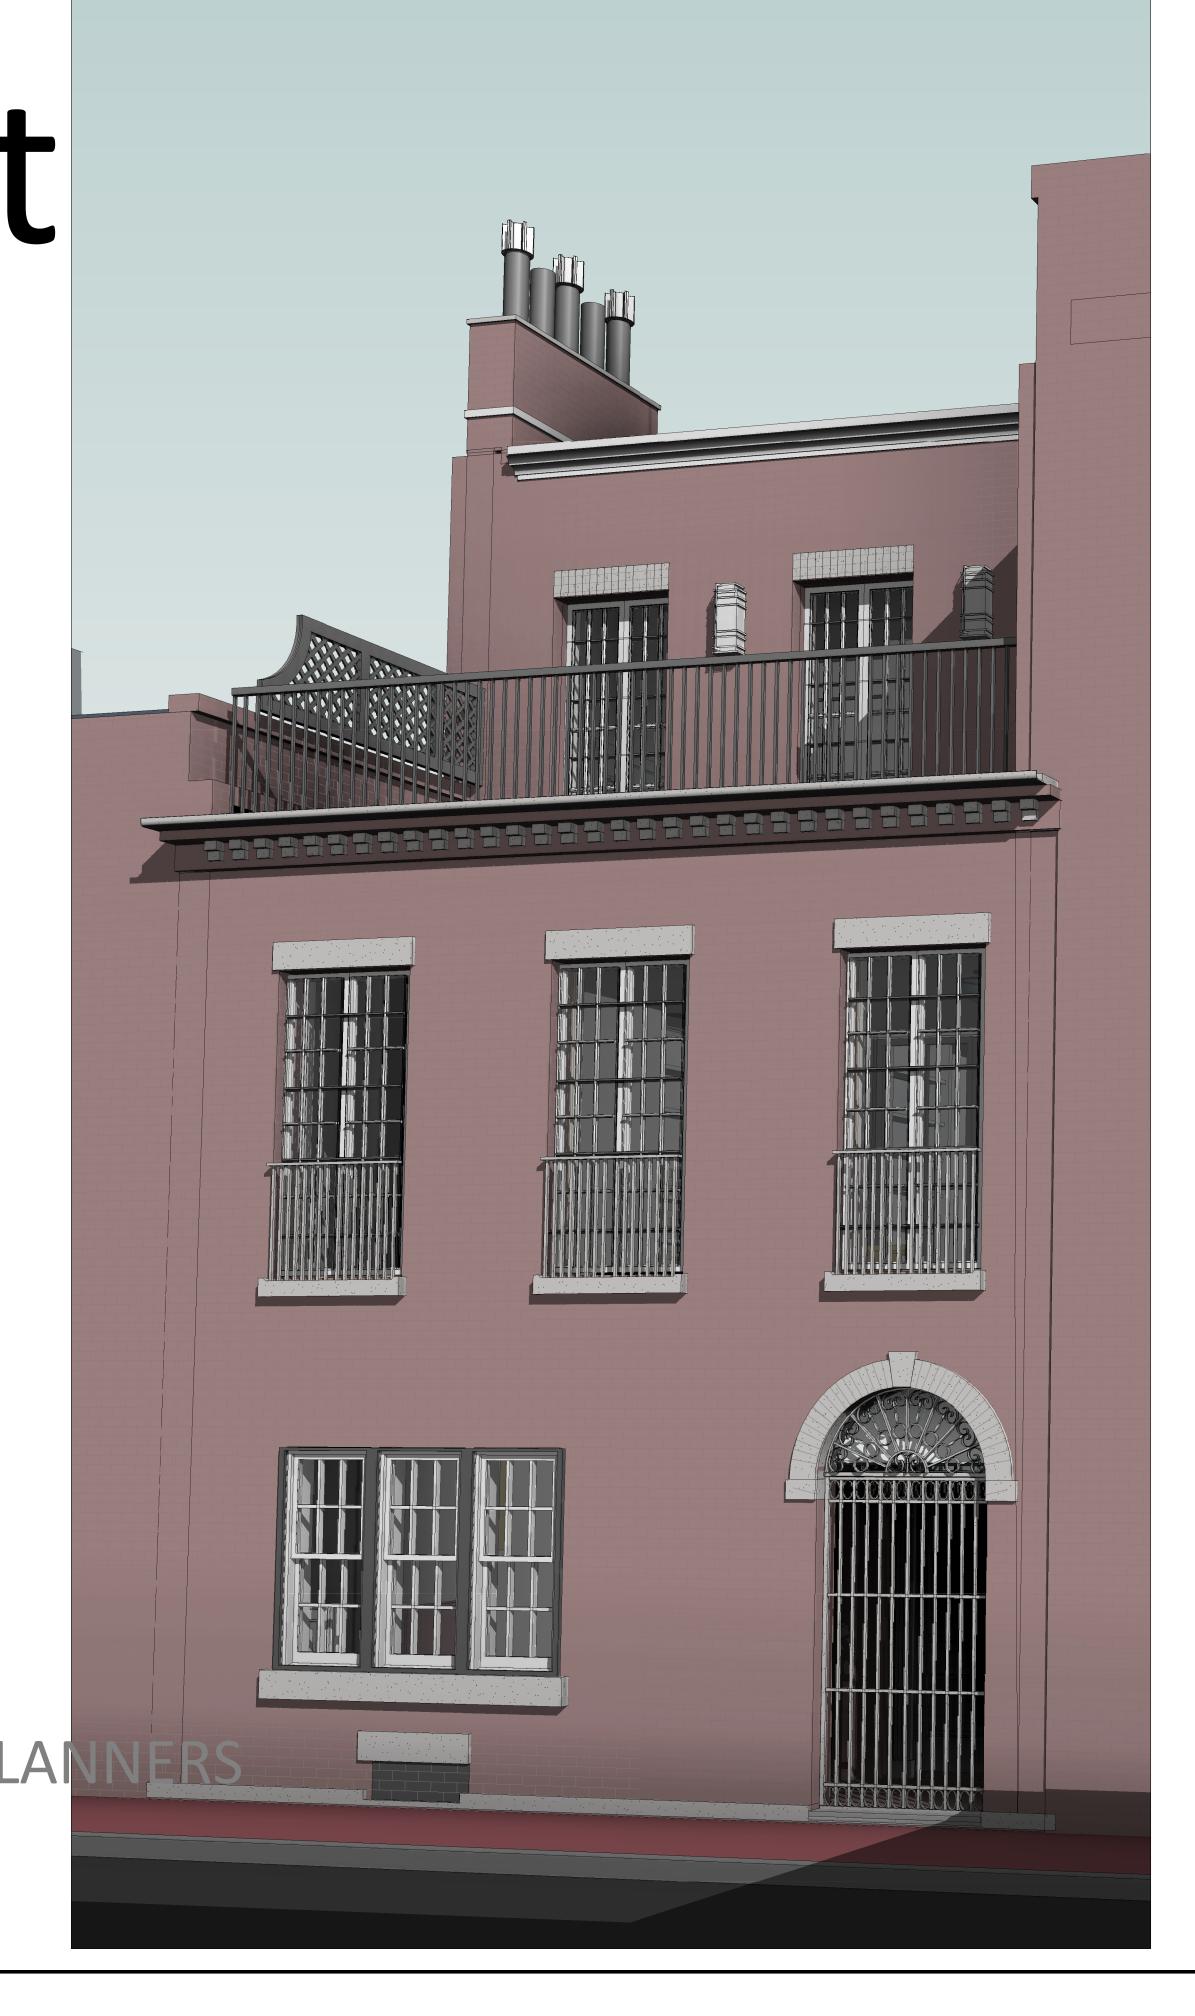

The proposed rooftop deck with future green roof beds or planters will be accessed from the third floor by a sliding hatch with waterproof stair enclosure.

No element of the deck, railings, hatch, skylights, green roof/planters, nor mechanical equipment will be visible from a public way as approved by the Beacon Hill Architectural Commission.

DATE 06/25/2018 SCALE 1/4" = 1'-0" XA.1.3

DRAWN BY dfm

As approved by Beacon Hill Architectural Commission, no part of roof top deck, railings, access hatch, or mechanical requipment are visible from a public way