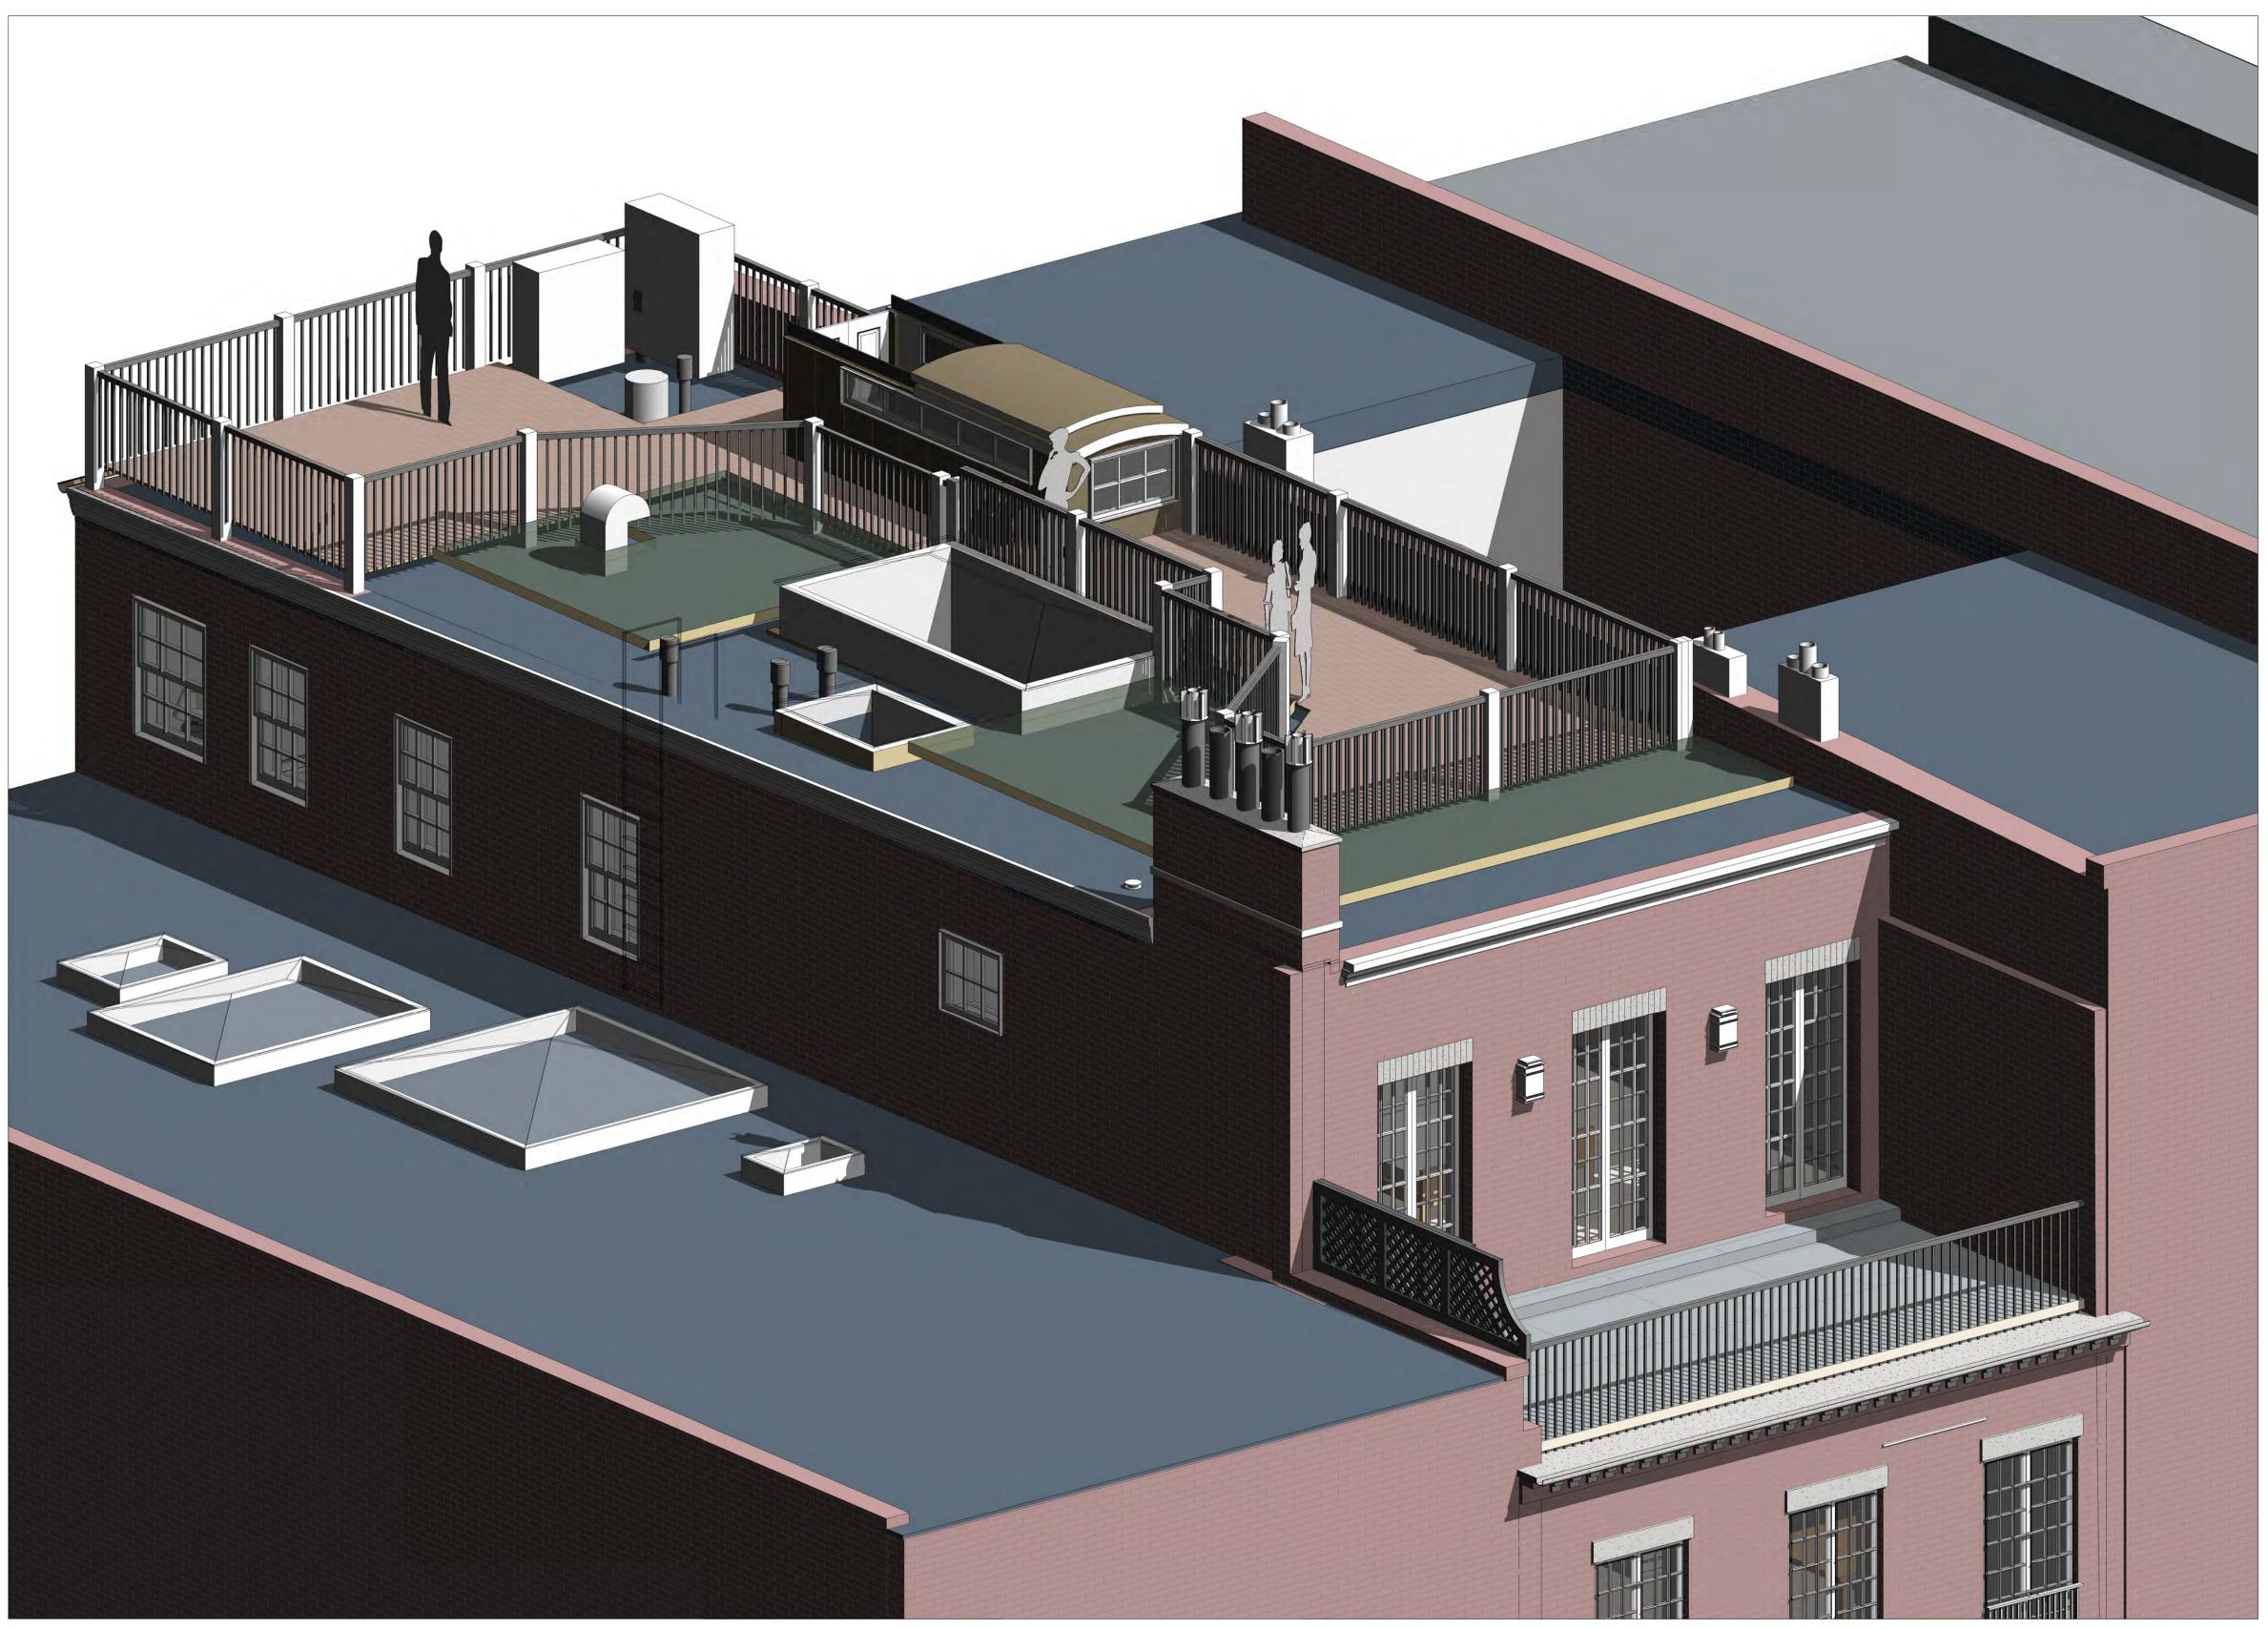

The proposed rooftop deck with future green roof beds or planters will be accessed from the third floor by a sliding hatch with waterproof stair enclosure.

No element of the deck, railings, hatch, skylights, green roof/planters, nor mechanical equipment will be visible from a public way as approved by the Beacon Hill Architectural Commission.

roofdeck view

DATE 06/25/2018

DRAWN BY dfm

SCALE XA.8.

As approved by Beacon Hill Architectural Commission, no part of roof top deck, railings, access hatch, or mechanical requipment are visible from a public way

roofdeck view

DATE 06/25/2018

SCALE

SCALE
JOB NO. 01739.00