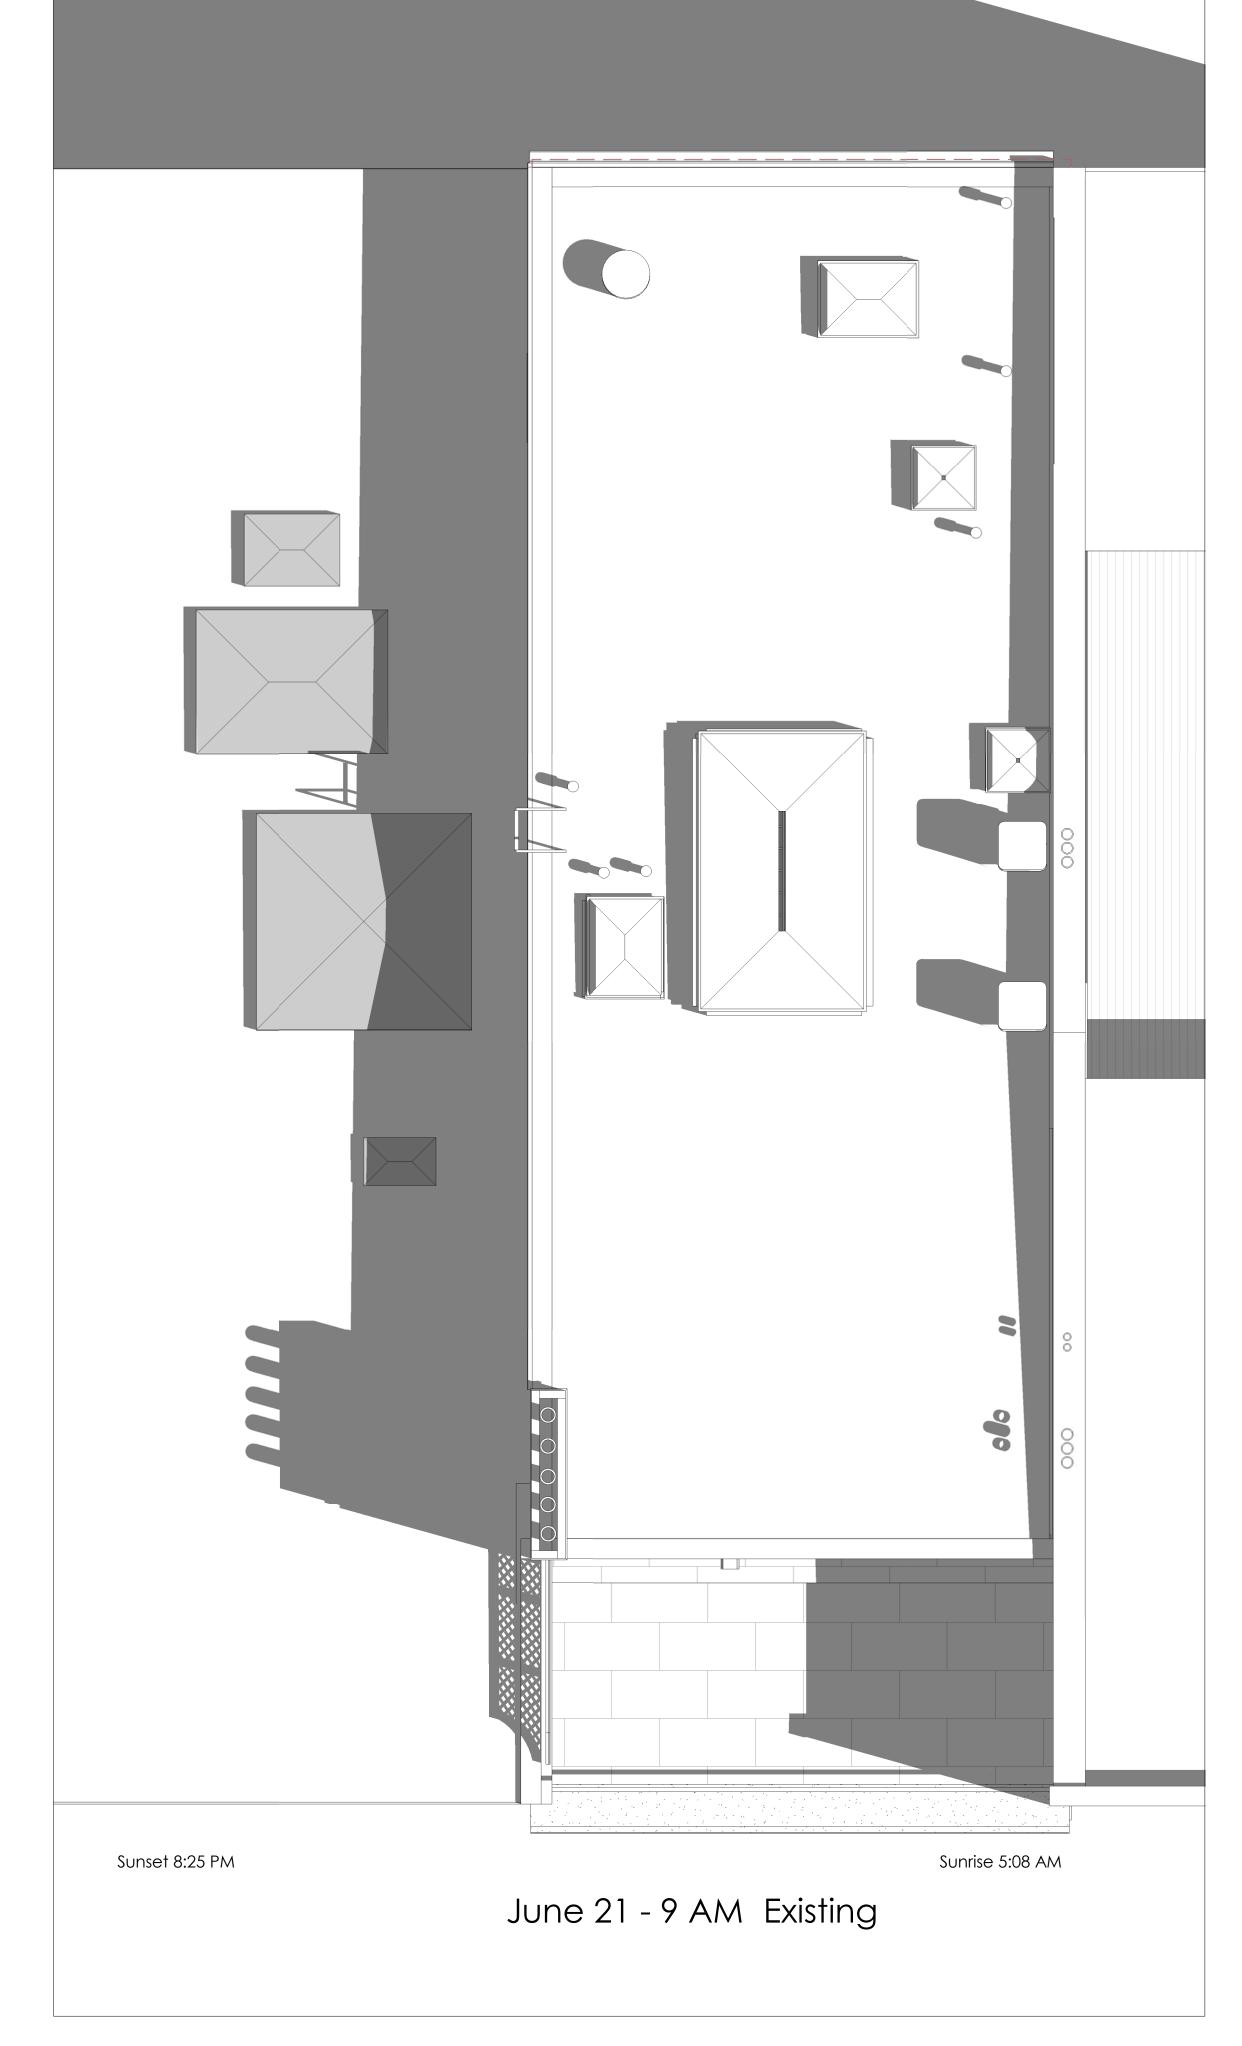

# shadow studies, examples

roof - existing conditions shadow study 9 AM

83 Chestnut Street

> Manioudakis Residence Boston MA

DS Dewing Schmid Kearns ARCHITECTS + PLANNERS

Suite 200B 30 Monument Square Concord, MA 01742 978.371.7500

280 Elm Street South Dartmouth MA 02748

www.dskap.com

NO. DATE REVISION

NO. DATE ISSUED TO

Checker
Roof shadow studies

DATE 06/25/2018

SCALE 1/4" = 1'-0"

JOB NO. 01739.00

DRAWN BY Author

for construction

roof deck shadow study - June 9 AM

xA.9.1.0 1/4" = 1'-0"

83 Chestnut Street

> Manioudakis Residence Boston MA

DS Dewing Schmid Kearns ARCHITECTS + PLANNERS

Suite 200B 30 Monument Square Concord, MA 01742 978.371.7500