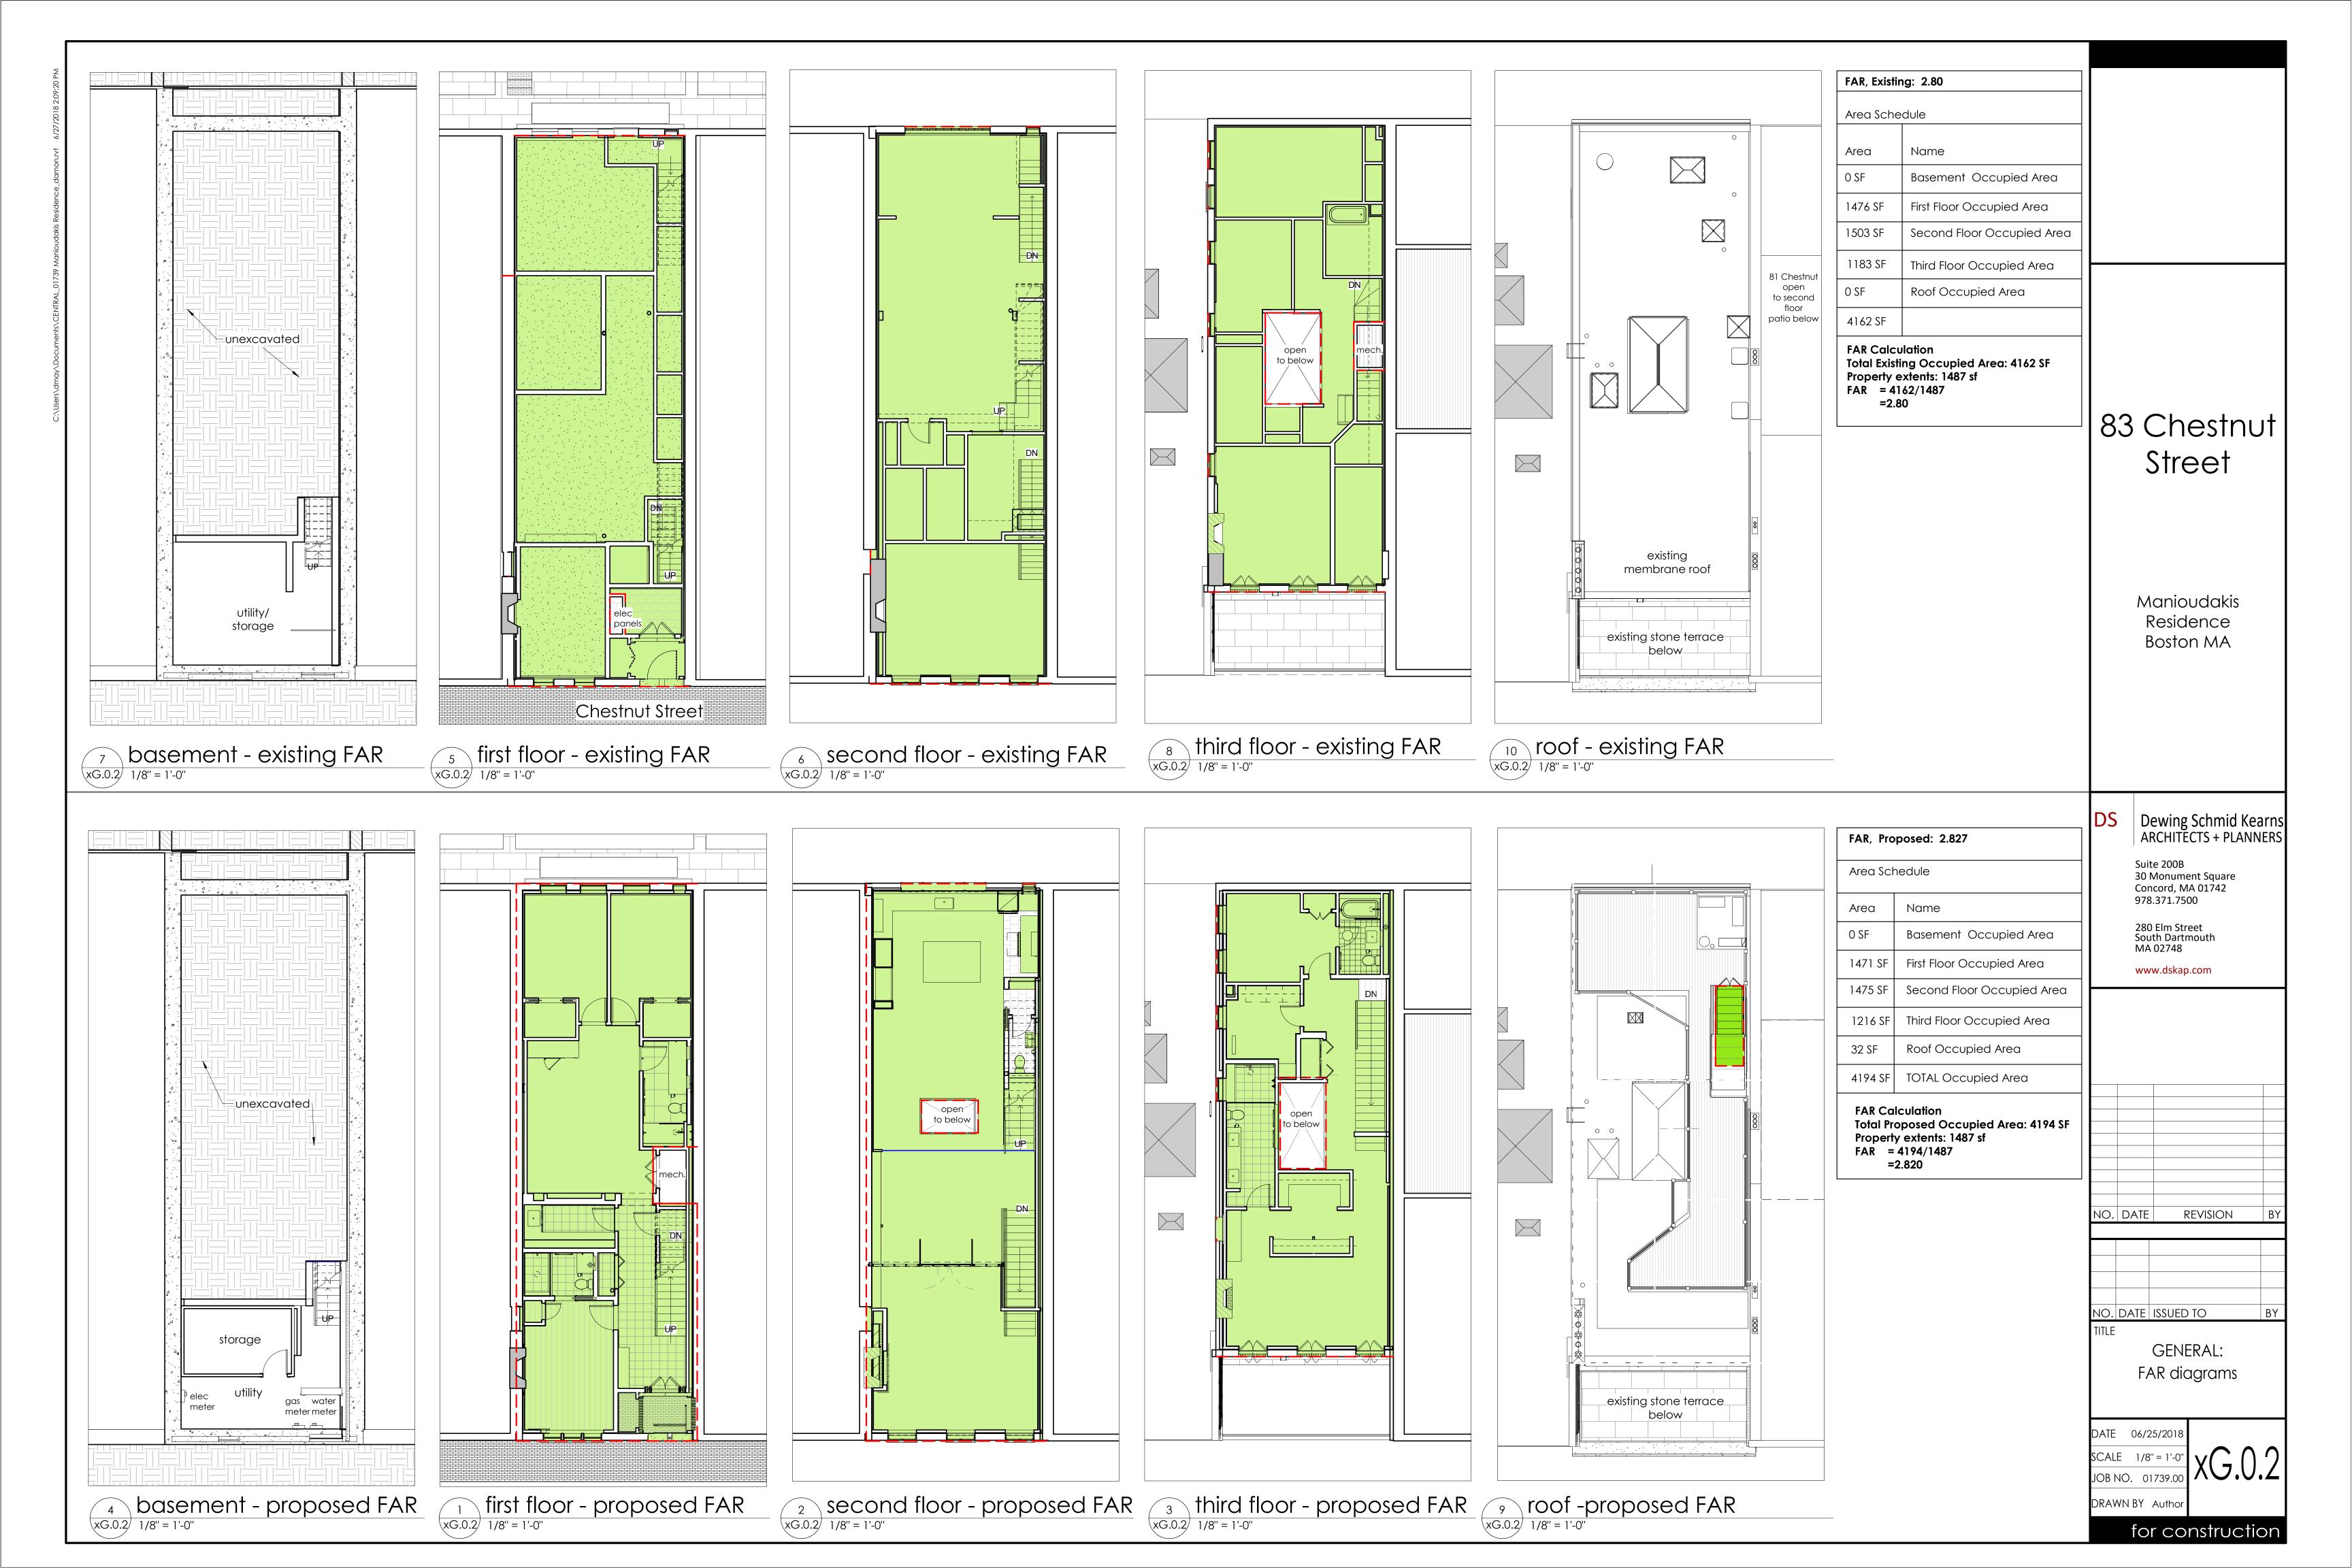

# Requested Zoning Relief

<u>Violation</u> <u>Violation Description</u>

Article 15, Section 1 Floor Area Ratio (FAR)

Excessive

Article 20, Section 1 Rear Yard Insufficient