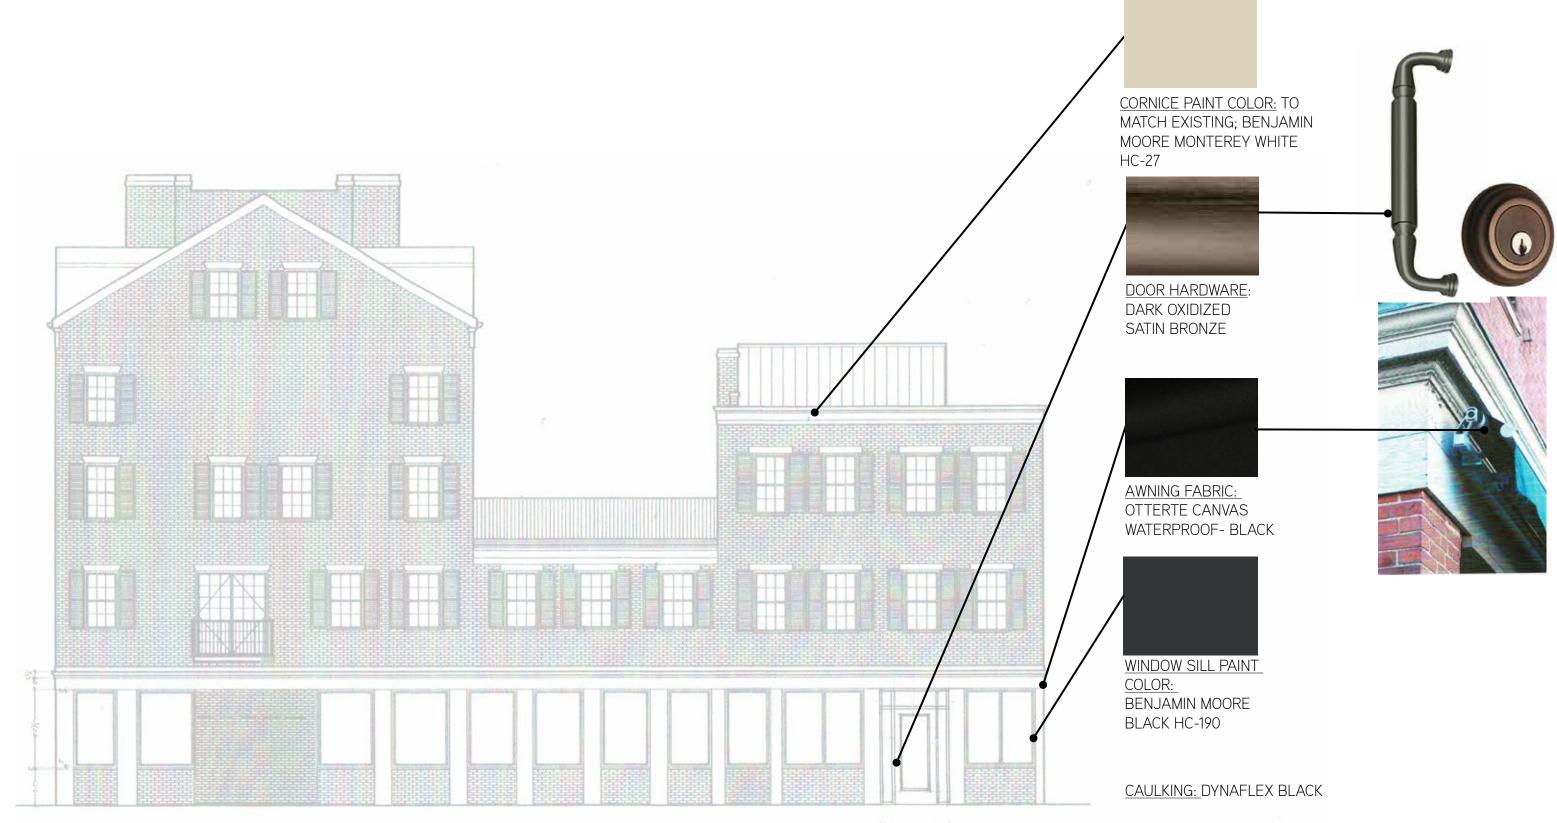

## PROPOSED CHARLES STREET ELEVATION

PROPOSED CHESTNUT STREET ELEVATION

PROPOSED BRANCH STREET ELEVATION

PROPOSED BRANCH STREET WINDOW

1. ALL SASH AND TRIM TO BE PAINTED MAHOGANY. COLOR TBD FOR REVIEW BY BHAC

- 3. GLAZING TO BE INSULATED CLEAR GLASS: NO LOW-E OR TINTED MATERIAL
- 5. NEW WINDOW OPENINGS ON BRANCH STREET ELEVATION TO BE DETAILED AS

6. EXISTING WINDOW ON CHESTNUT STREET ELEVATION TO BE REPLACED AS DETAILED 7. NEW AWNING MATERIAL TO BE INSTALLED ON EXISTING BRACKET LOCATIONS TO MATCH SIZE AND EXTENT OF EXISTING. COLOR AND GRAPHICS (IF ANY) TBD FOR