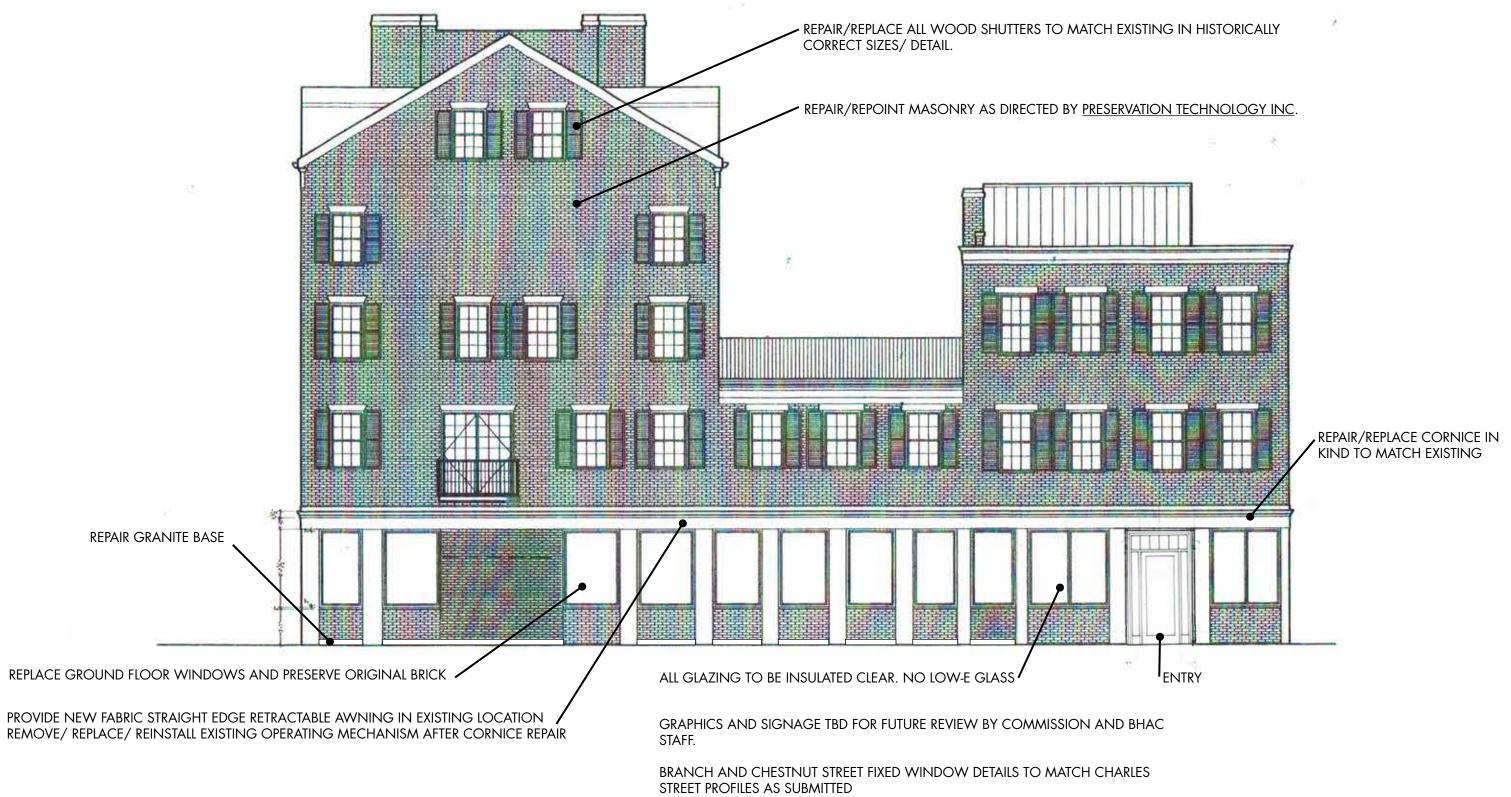

## PROPOSED CHARLES STREET ELEVATION

PROPOSED CHESTNUT STREET ELEVATION

PROPOSED BRANCH STREET ELEVATION

PROPOSED BRANCH STREET WINDOW

1. ALL SASH AND TRIM TO BE PAINTED MAHOGANY. COLOR TBD FOR REVIEW BY BHAC

- 3. GLAZING TO BE INSULATED CLEAR GLASS: NO LOW-E OR TINTED MATERIAL
- 5. NEW WINDOW OPENINGS ON BRANCH STREET ELEVATION TO BE DETAILED AS

6. EXISTING WINDOW ON CHESTNUT STREET ELEVATION TO BE REPLACED AS DETAILED 7. NEW AWNING MATERIAL TO BE INSTALLED ON EXISTING BRACKET LOCATIONS TO MATCH SIZE AND EXTENT OF EXISTING. COLOR AND GRAPHICS (IF ANY) TBD FOR