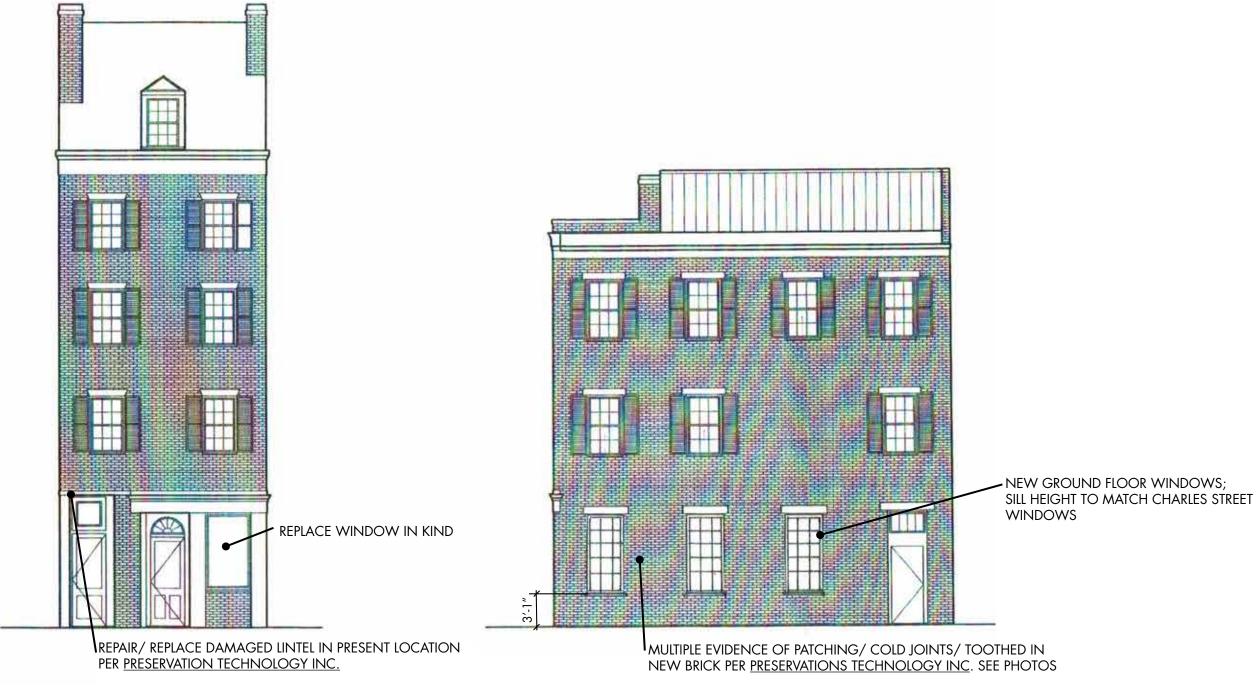

## PROPOSED CHARLES STREET ELEVATION

PROPOSED CHESTNUT STREET ELEVATION

PROPOSED BRANCH STREET ELEVATION

PROPOSED BRANCH STREET WINDOW

1. ALL SASH AND TRIM TO BE PAINTED MAHOGANY. COLOR TBD FOR REVIEW BY BHAC

- 3. GLAZING TO BE INSULATED CLEAR GLASS: NO LOW-E OR TINTED MATERIAL
- 5. NEW WINDOW OPENINGS ON BRANCH STREET ELEVATION TO BE DETAILED AS

6. EXISTING WINDOW ON CHESTNUT STREET ELEVATION TO BE REPLACED AS DETAILED 7. NEW AWNING MATERIAL TO BE INSTALLED ON EXISTING BRACKET LOCATIONS TO MATCH SIZE AND EXTENT OF EXISTING. COLOR AND GRAPHICS (IF ANY) TBD FOR