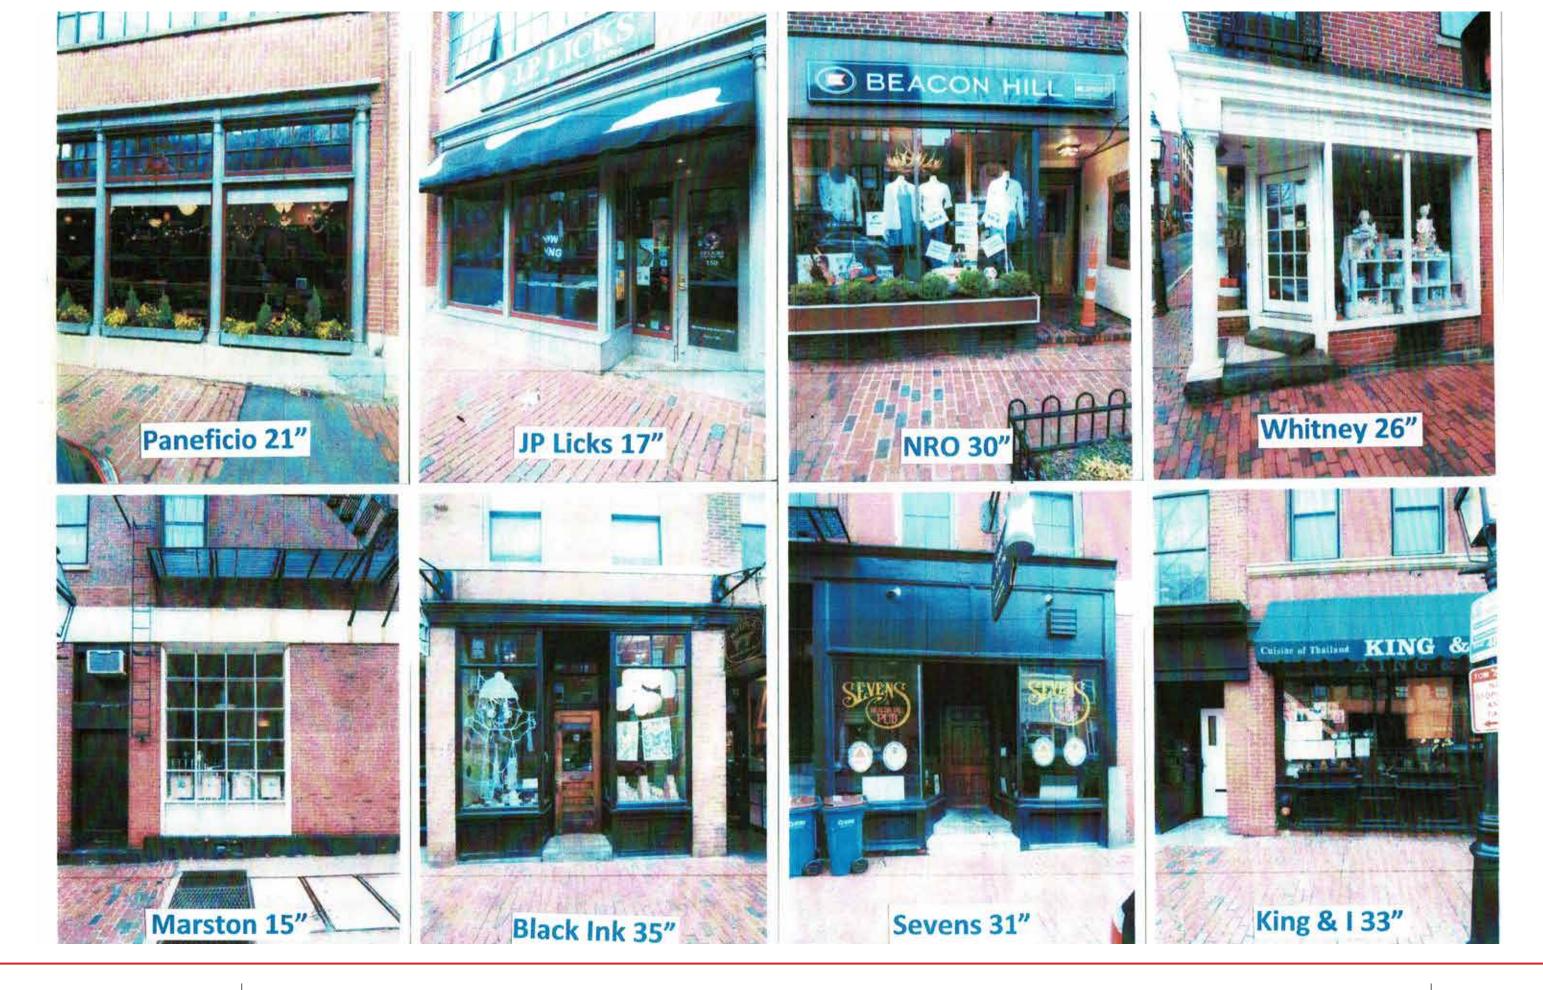

NUT STREET ELEVATION TO BE REPLACED AS DETAILED 7. NEW AWNING MATERIAL TO BE INSTALLED ON EXISTING BRACKET LOCATIONS TO MATCH SIZE AND EXTENT OF EXISTING. COLOR AND GRAPHICS (IF ANY) TBD FOR

| Frank McGuire  |        |      |       |     | Architects |       |       |
|----------------|--------|------|-------|-----|------------|-------|-------|
| Architecture   |        | Plar | nning |     | Pro        | ograr | nming |
| WINDOW DETAILS |        |      |       |     |            |       |       |
| project        | 25 (   | CHAR | RLES  | STR | EET        | r     |       |
| scale          |        |      |       |     |            |       |       |
| 27 Chestnu     | t Stre | et   |       | Bos | ton        | ма    | 02108 |







# DELTANA DOOR PULL DP2575 DELTANA PUSH PLATE PPH3520







Frank McGuire Architects / Stack + Co.

25 Charles Street





### RESULTING IN UNEQUAL DIVIDED LITE DIMENSIONS OR PATTERN NOT APPROPRIATE / ACCEPTABLE