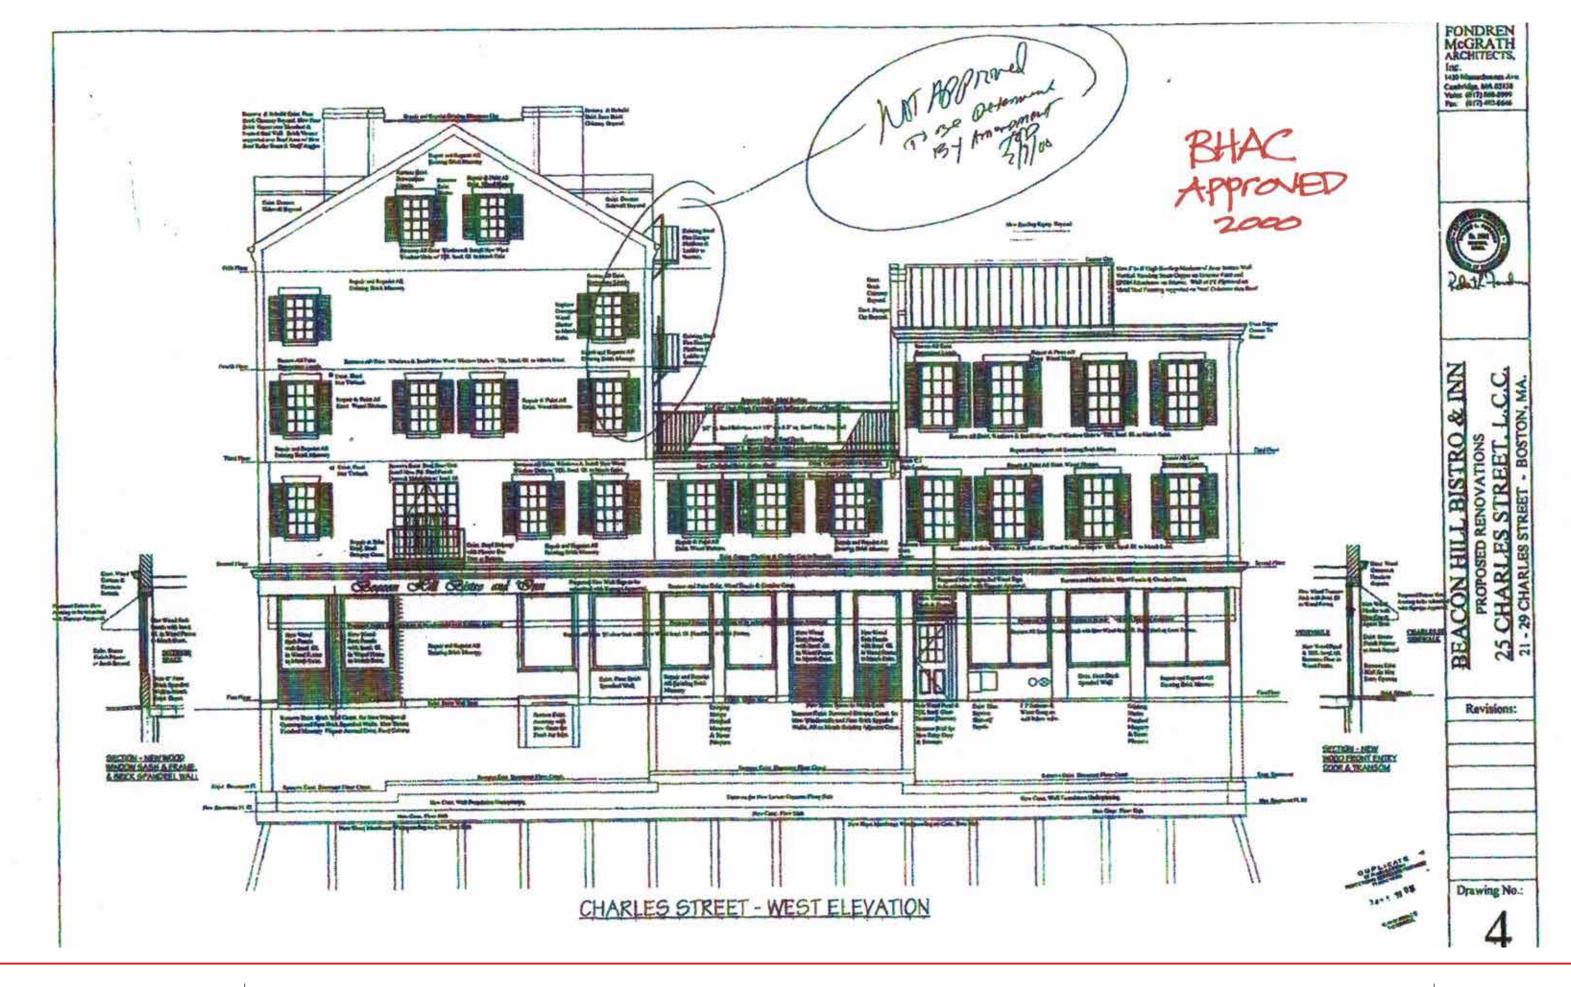

## PROPOSED CHARLES STREET ELEVATION

PROPOSED CHESTNUT STREET ELEVATION

PROPOSED BRANCH STREET ELEVATION

PROPOSED BRANCH STREET WINDOW

1. ALL SASH AND TRIM TO BE PAINTED MAHOGANY. COLOR TBD FOR REVIEW BY BHAC

- 3. GLAZING TO BE INSULATED CLEAR GLASS: NO LOW-E OR TINTED MATERIAL
- 5. NEW WINDOW OPENINGS ON BRANCH STREET ELEVATION TO BE DETAILED AS

6. EXISTING WINDOW ON CHESTNUT STREET ELEVATION TO BE REPLACED AS DETAILED 7. NEW AWNING MATERIAL TO BE INSTALLED ON EXISTING BRACKET LOCATIONS TO MATCH SIZE AND EXTENT OF EXISTING. COLOR AND GRAPHICS (IF ANY) TBD FOR

### RESULTING IN UNEQUAL DIVIDED LITE DIMENSIONS OR PATTERN NOT APPROPRIATE / ACCEPTABLE