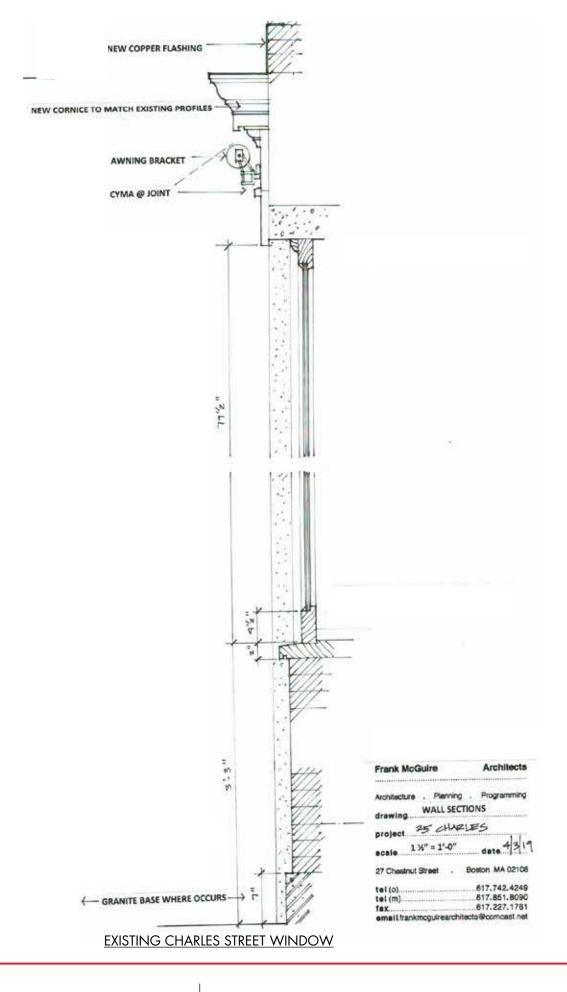

## PROPOSED CHARLES STREET ELEVATION

PROPOSED CHESTNUT STREET ELEVATION

PROPOSED BRANCH STREET ELEVATION

PROPOSED BRANCH STREET WINDOW

1. ALL SASH AND TRIM TO BE PAINTED MAHOGANY. COLOR TBD FOR REVIEW BY BHAC

- 3. GLAZING TO BE INSULATED CLEAR GLASS: NO LOW-E OR TINTED MATERIAL
- 5. NEW WINDOW OPENINGS ON BRANCH STREET ELEVATION TO BE DETAILED AS

6. EXISTING WINDOW ON CHESTNUT STREET ELEVATION TO BE REPLACED AS DETAILED 7. NEW AWNING MATERIAL TO BE INSTALLED ON EXISTING BRACKET LOCATIONS TO MATCH SIZE AND EXTENT OF EXISTING. COLOR AND GRAPHICS (IF ANY) TBD FOR

| Frank McGuire  |        |      |       |     | Architects |       |       |
|----------------|--------|------|-------|-----|------------|-------|-------|
| Architecture   |        | Plar | nning |     | Pro        | ograr | nming |
| WINDOW DETAILS |        |      |       |     |            |       |       |
| project        | 25 (   | CHAR | RLES  | STR | EET        | r     |       |
| scale          |        |      |       |     |            |       |       |
| 27 Chestnu     | t Stre | et   |       | Bos | ton        | ма    | 02108 |