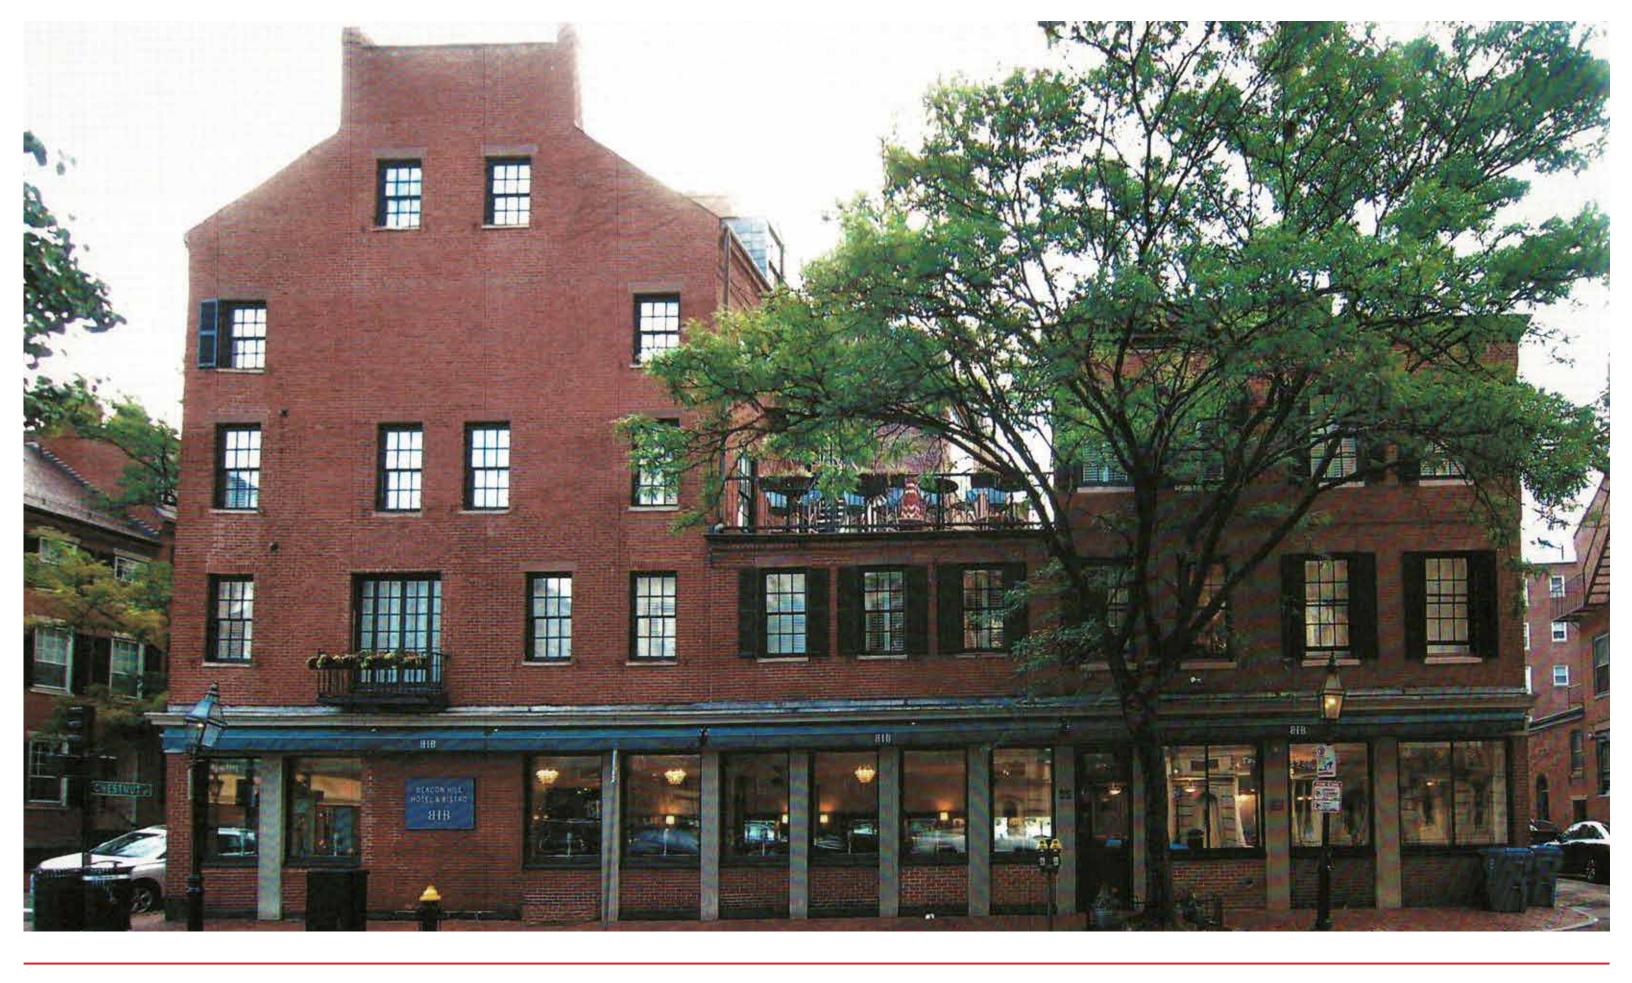

## PROPOSED CHARLES STREET ELEVATION

PROPOSED CHESTNUT STREET ELEVATION

PROPOSED BRANCH STREET ELEVATION

PROPOSED BRANCH STREET WINDOW

1. ALL SASH AND TRIM TO BE PAINTED MAHOGANY. COLOR TBD FOR REVIEW BY BHAC

- 3. GLAZING TO BE INSULATED CLEAR GLASS: NO LOW-E OR TINTED MATERIAL
- 5. NEW WINDOW OPENINGS ON BRANCH STREET ELEVATION TO BE DETAILED AS

6. EXISTING WINDOW ON CHESTNUT STREET ELEVATION TO BE REPLACED AS DETAILED 7. NEW AWNING MATERIAL TO BE INSTALLED ON EXISTING BRACKET LOCATIONS TO MATCH SIZE AND EXTENT OF EXISTING. COLOR AND GRAPHICS (IF ANY) TBD FOR