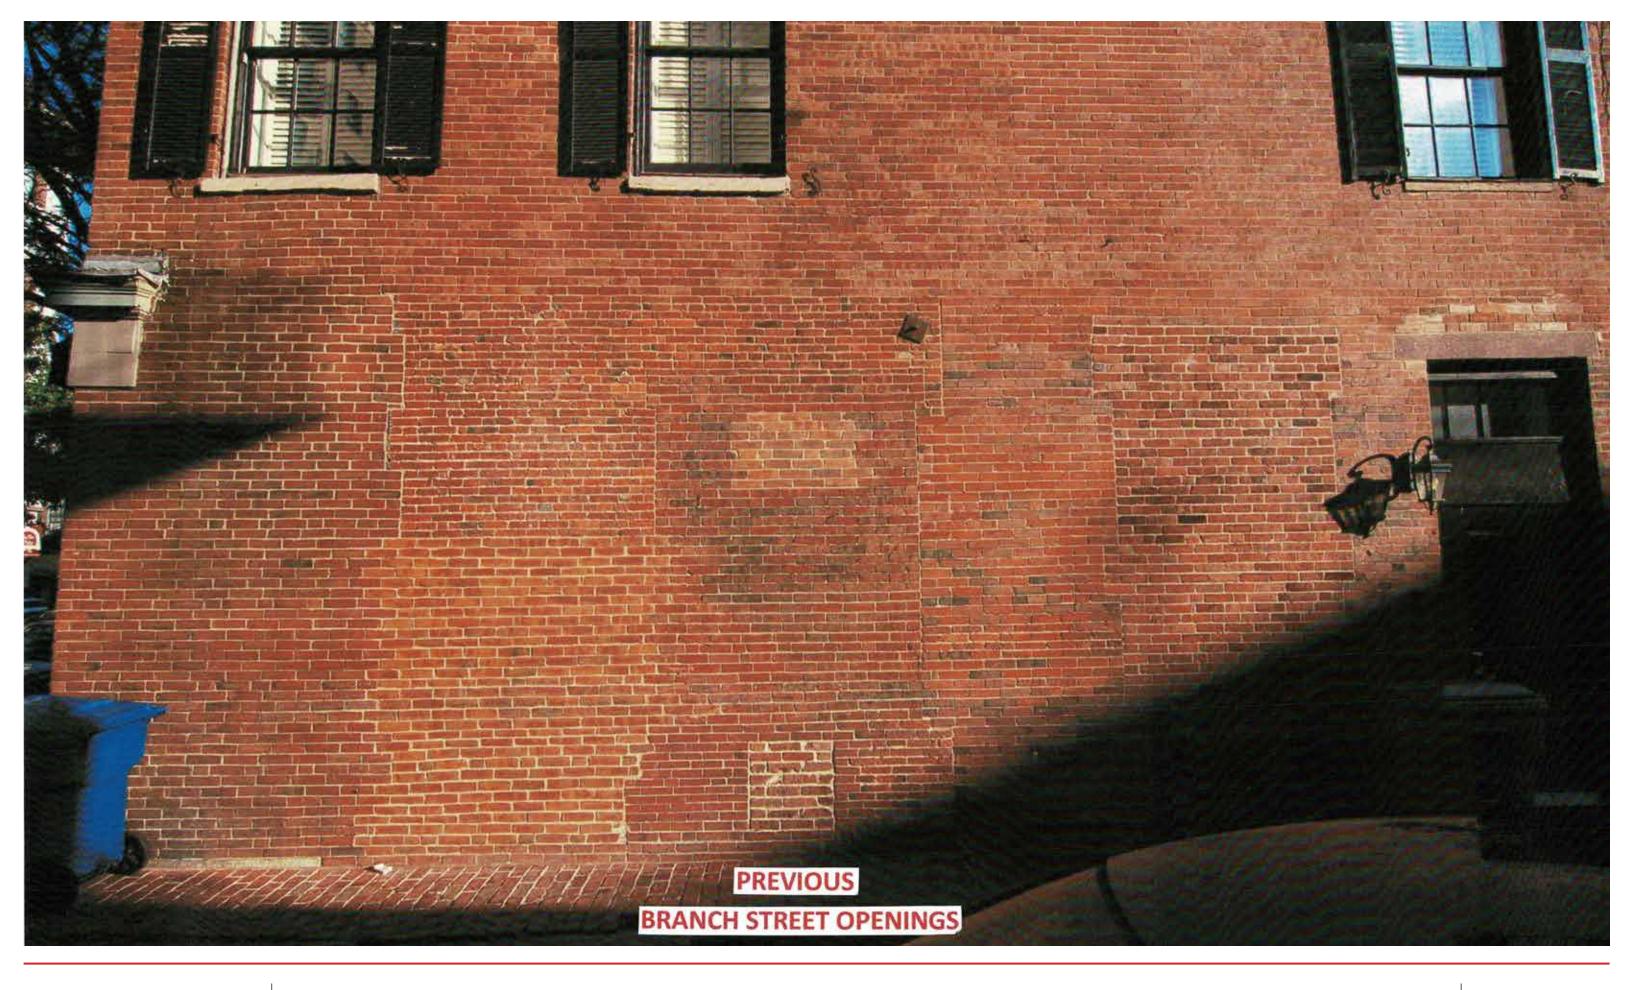

- 3. GLAZING TO BE INSULATED CLEAR GLASS: NO LOW-E OR TINTED MATERIAL
- 5. NEW WINDOW OPENINGS ON BRANCH STREET ELEVATION TO BE DETAILED AS

6. EXISTING WINDOW ON CHESTNUT STREET ELEVATION TO BE REPLACED AS DETAILED 7. NEW AWNING MATERIAL TO BE INSTALLED ON EXISTING BRACKET LOCATIONS TO MATCH SIZE AND EXTENT OF EXISTING. COLOR AND GRAPHICS (IF ANY) TBD FOR