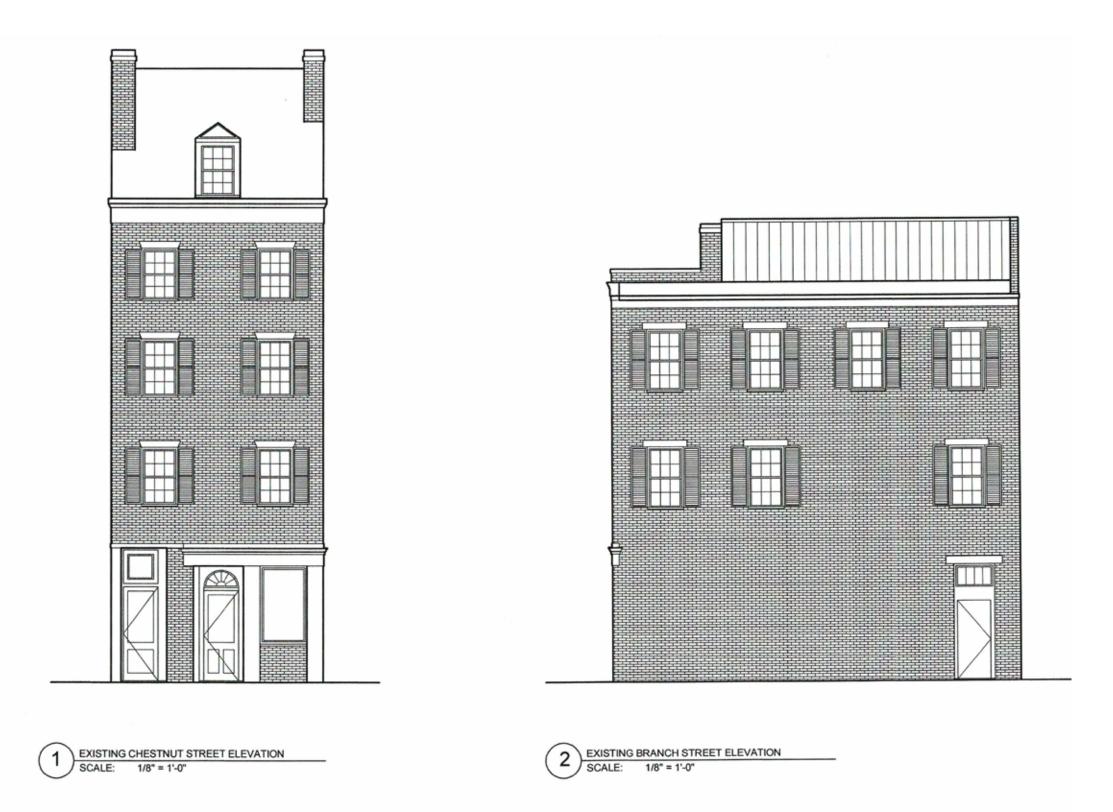

## PROPOSED CHARLES STREET ELEVATION

PROPOSED CHESTNUT STREET ELEVATION

PROPOSED BRANCH STREET ELEVATION

PROPOSED BRANCH STREET WINDOW

1. ALL SASH AND TRIM TO BE PAINTED MAHOGANY. COLOR TBD FOR REVIEW BY BHAC

- 3. GLAZING TO BE INSULATED CLEAR GLASS: NO LOW-E OR TINTED MATERIAL
- 5. NEW WINDOW OPENINGS ON BRANCH STREET ELEVATION TO BE DETAILED AS

6. EXISTING WINDOW ON CHESTNUT STREET ELEVATION TO BE REPLACED AS DETAILED 7. NEW AWNING MATERIAL TO BE INSTALLED ON EXISTING BRACKET LOCATIONS TO MATCH SIZE AND EXTENT OF EXISTING. COLOR AND GRAPHICS (IF ANY) TBD FOR