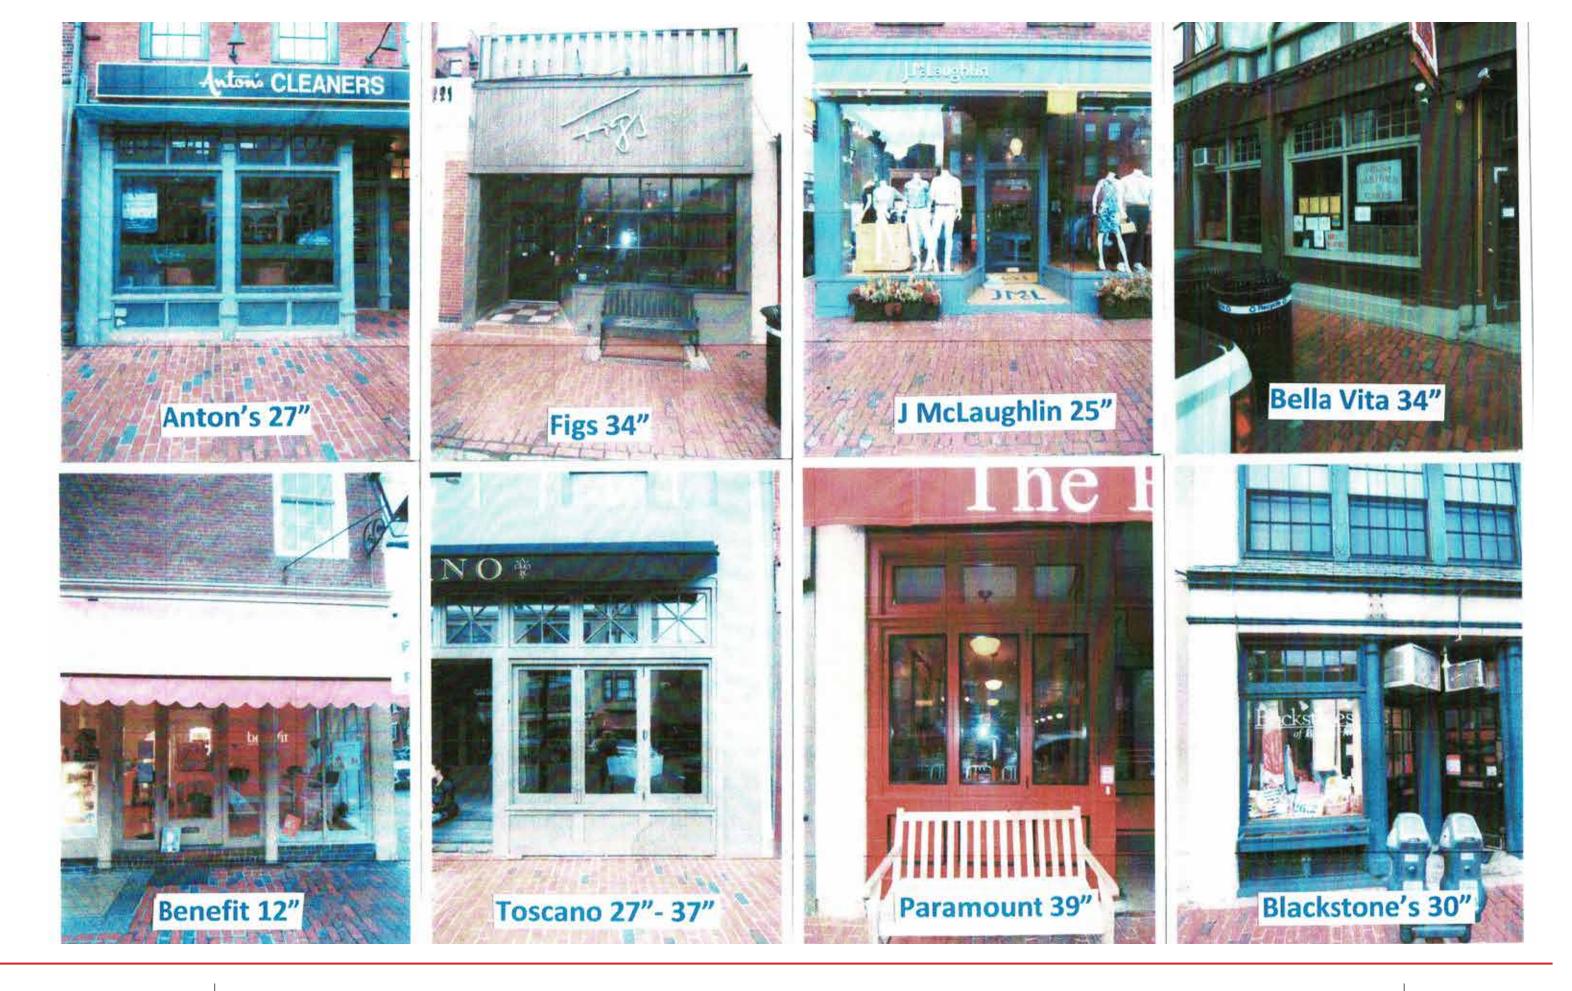

## PROPOSED CHARLES STREET ELEVATION

PROPOSED CHESTNUT STREET ELEVATION

PROPOSED BRANCH STREET ELEVATION

PROPOSED BRANCH STREET WINDOW

1. ALL SASH AND TRIM TO BE PAINTED MAHOGANY. COLOR TBD FOR REVIEW BY BHAC