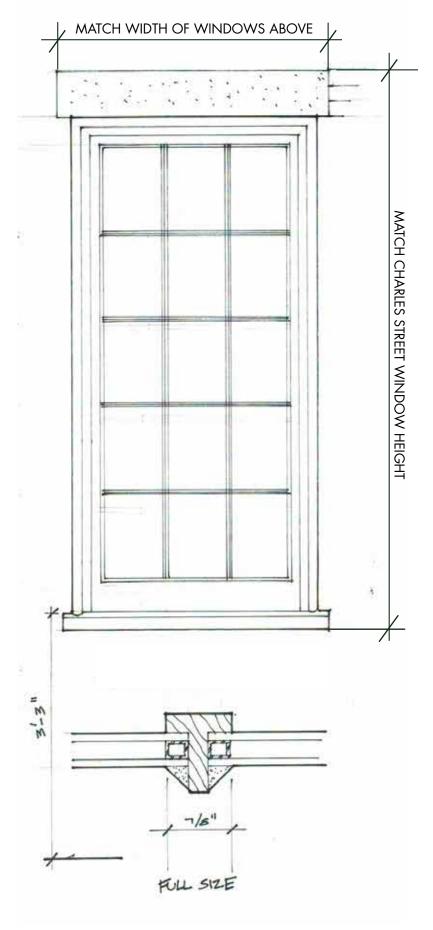

## PROPOSED CHARLES STREET ELEVATION

PROPOSED CHESTNUT STREET ELEVATION

PROPOSED BRANCH STREET ELEVATION

PROPOSED BRANCH STREET WINDOW

1. ALL SASH AND TRIM TO BE PAINTED MAHOGANY. COLOR TBD FOR REVIEW BY BHAC

- 3. GLAZING TO BE INSULATED CLEAR GLASS: NO LOW-E OR TINTED MATERIAL
- 5. NEW WINDOW OPENINGS ON BRANCH STREET ELEVATION TO BE DETAILED AS

6. EXISTING WINDOW ON CHESTNUT STREET ELEVATION TO BE REPLACED AS DETAILED 7. NEW AWNING MATERIAL TO BE INSTALLED ON EXISTING BRACKET LOCATIONS TO MATCH SIZE AND EXTENT OF EXISTING. COLOR AND GRAPHICS (IF ANY) TBD FOR