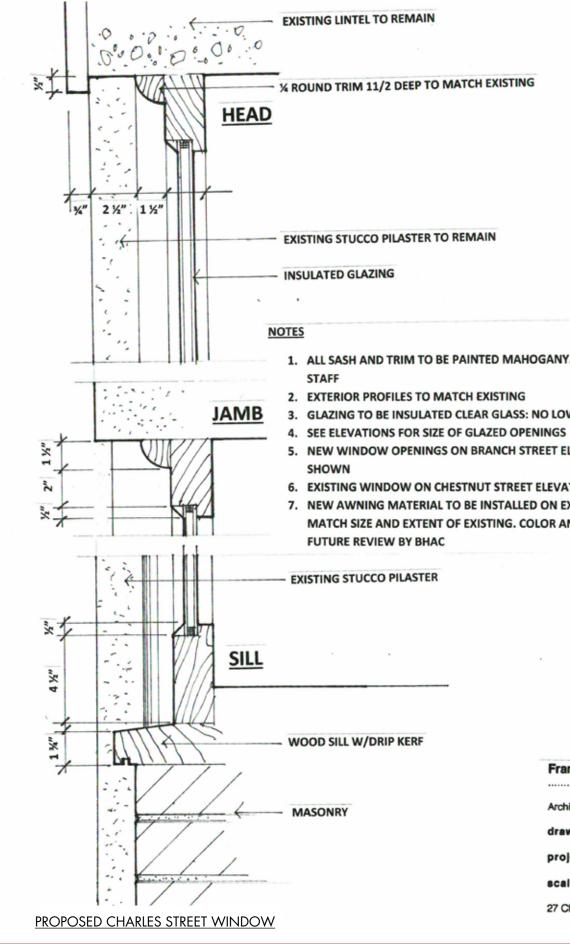

## PROPOSED CHARLES STREET ELEVATION

PROPOSED CHESTNUT STREET ELEVATION

PROPOSED BRANCH STREET ELEVATION

PROPOSED BRANCH STREET WINDOW

1. ALL SASH AND TRIM TO BE PAINTED MAHOGANY. COLOR TBD FOR REVIEW BY BHAC

- 3. GLAZING TO BE INSULATED CLEAR GLASS: NO LOW-E OR TINTED MATERIAL
- 5. NEW WINDOW OPENINGS ON BRANCH STREET ELEVATION TO BE DETAILED AS

6. EXISTING WINDOW ON CHESTNUT STREET ELEVATION TO BE REPLACED AS DETAILED 7. NEW AWNING MATERIAL TO BE INSTALLED ON EXISTING BRACKET LOCATIONS TO MATCH SIZE AND EXTENT OF EXISTING. COLOR AND GRAPHICS (IF ANY) TBD FOR