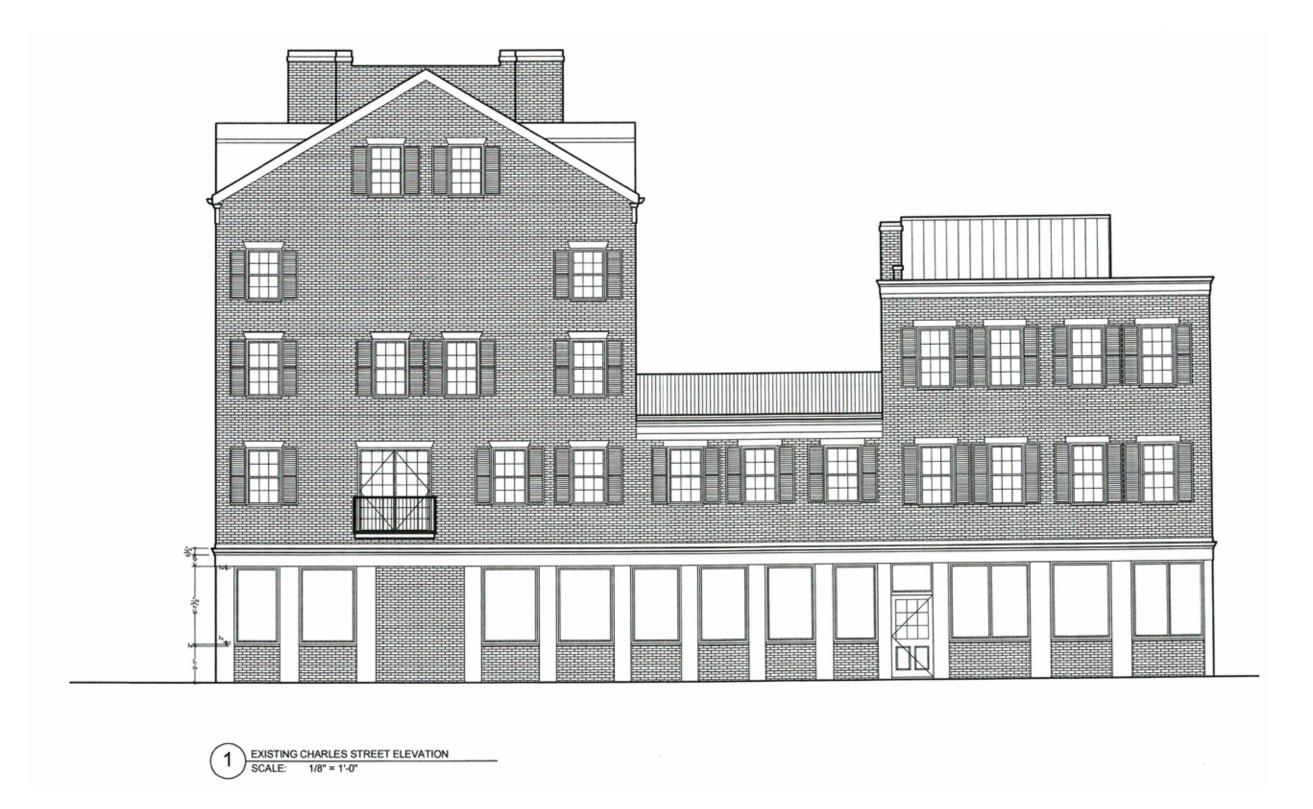

## PROPOSED CHARLES STREET ELEVATION

PROPOSED CHESTNUT STREET ELEVATION

PROPOSED BRANCH STREET ELEVATION

PROPOSED BRANCH STREET WINDOW

1. ALL SASH AND TRIM TO BE PAINTED MAHOGANY. COLOR TBD FOR REVIEW BY BHAC

- 3. GLAZING TO BE INSULATED CLEAR GLASS: NO LOW-E OR TINTED MATERIAL
- 5. NEW WINDOW OPENINGS ON BRANCH STREET ELEVATION TO BE DETAILED AS

6. EXISTING WINDOW ON CHESTNUT STREET ELEVATION TO BE REPLACED AS DETAILED 7. NEW AWNING MATERIAL TO BE INSTALLED ON EXISTING BRACKET LOCATIONS TO MATCH SIZE AND EXTENT OF EXISTING. COLOR AND GRAPHICS (IF ANY) TBD FOR