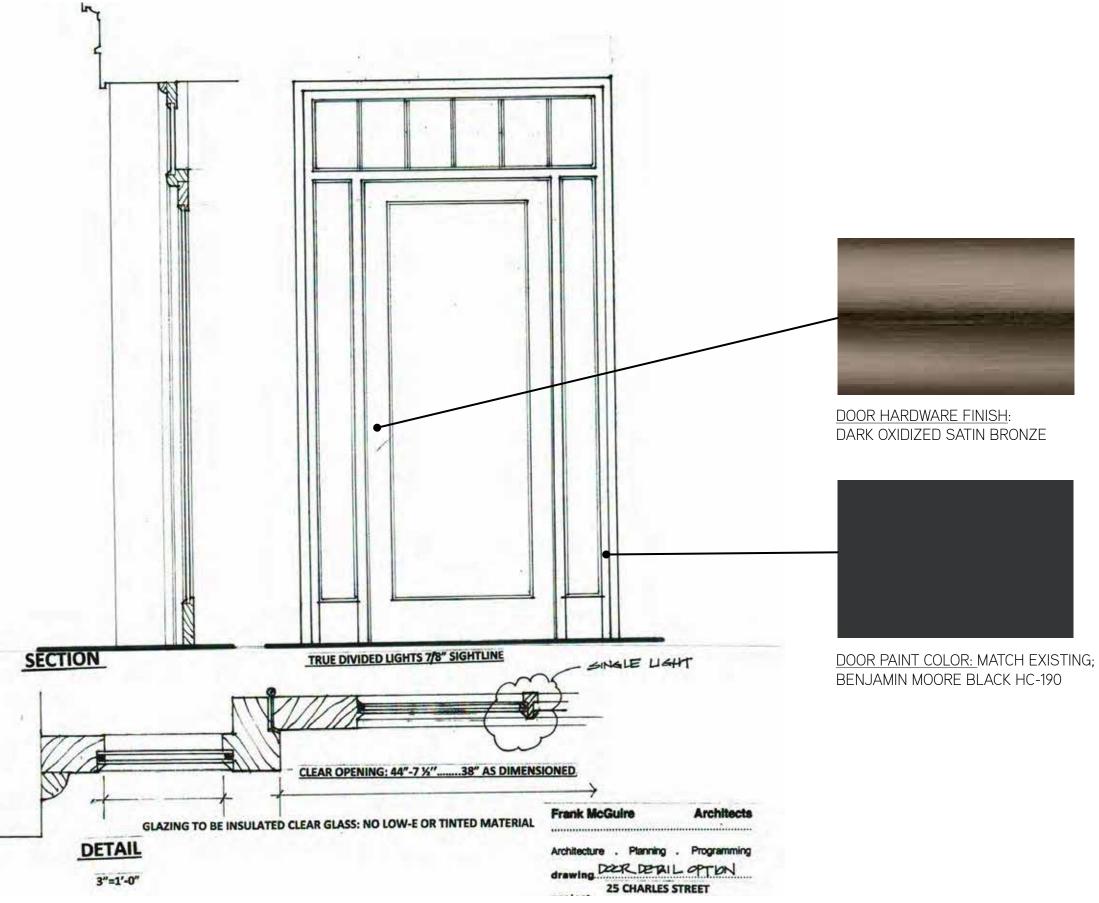

## PROPOSED CHARLES STREET ELEVATION

PROPOSED CHESTNUT STREET ELEVATION

PROPOSED BRANCH STREET ELEVATION

PROPOSED BRANCH STREET WINDOW

1. ALL SASH AND TRIM TO BE PAINTED MAHOGANY. COLOR TBD FOR REVIEW BY BHAC

- 3. GLAZING TO BE INSULATED CLEAR GLASS: NO LOW-E OR TINTED MATERIAL
- 5. NEW WINDOW OPENINGS ON BRANCH STREET ELEVATION TO BE DETAILED AS

6. EXISTING WINDOW ON CHESTNUT STREET ELEVATION TO BE REPLACED AS DETAILED 7. NEW AWNING MATERIAL TO BE INSTALLED ON EXISTING BRACKET LOCATIONS TO MATCH SIZE AND EXTENT OF EXISTING. COLOR AND GRAPHICS (IF ANY) TBD FOR

### RESULTING IN UNEQUAL DIVIDED LITE DIMENSIONS OR PATTERN NOT APPROPRIATE / ACCEPTABLE