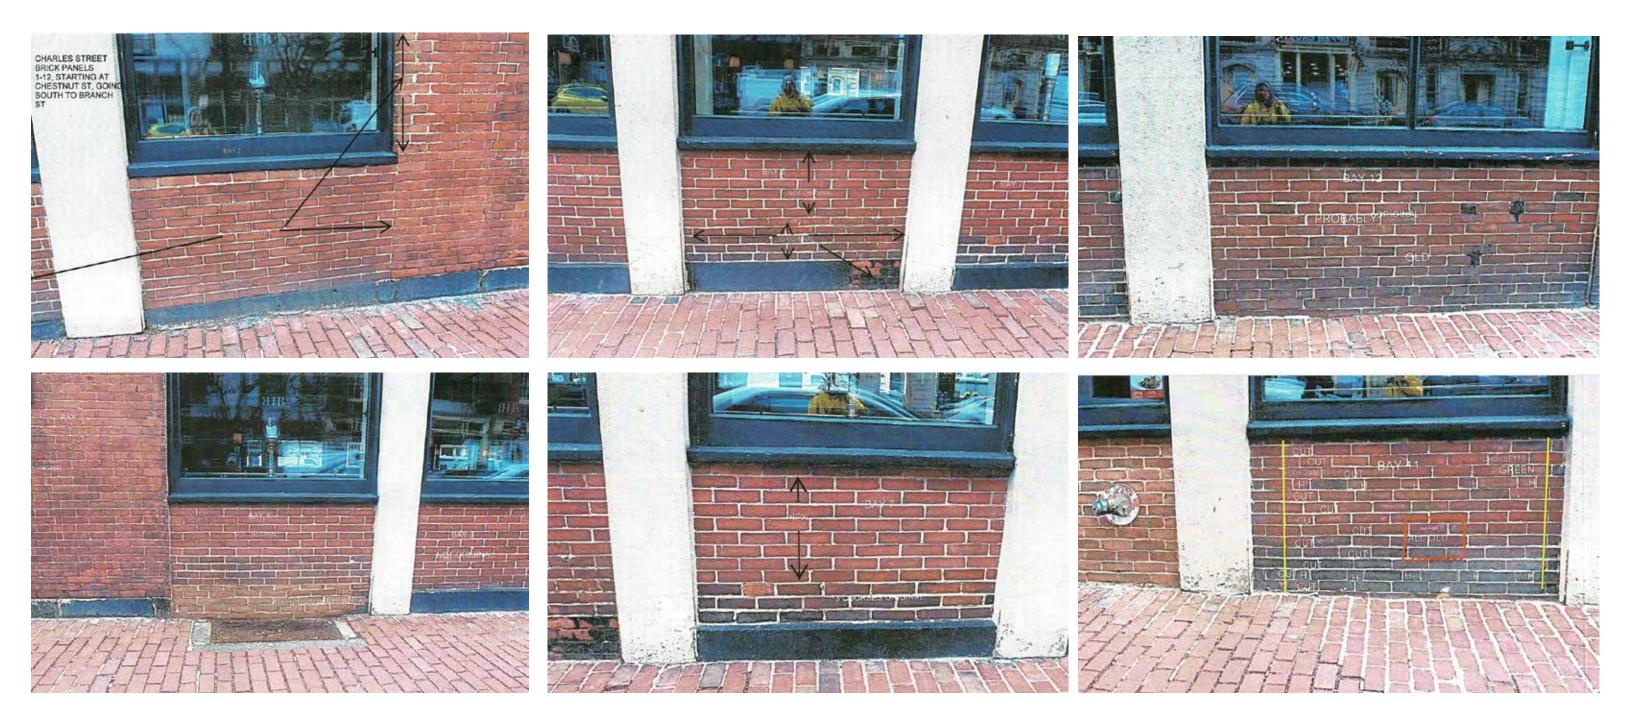

## PROPOSED CHARLES STREET ELEVATION



PROPOSED CHESTNUT STREET ELEVATION

PROPOSED BRANCH STREET ELEVATION



PROPOSED BRANCH STREET WINDOW





1. ALL SASH AND TRIM TO BE PAINTED MAHOGANY. COLOR TBD FOR REVIEW BY BHAC

- 3. GLAZING TO BE INSULATED CLEAR GLASS: NO LOW-E OR TINTED MATERIAL
- 5. NEW WINDOW OPENINGS ON BRANCH STREET ELEVATION TO BE DETAILED AS

6. EXISTING WINDOW ON CHESTNUT STREET ELEVATION TO BE REPLACED AS DETAILED 7. NEW AWNING MATERIAL TO BE INSTALLED ON EXISTING BRACKET LOCATIONS TO MATCH SIZE AND EXTENT OF EXISTING. COLOR AND GRAPHICS (IF ANY) TBD FOR

| Frank McGuire  |        |      |       |     | Architects |       |       |
|----------------|--------|------|-------|-----|------------|-------|-------|
| Architecture   |        | Plar | nning |     | Pro