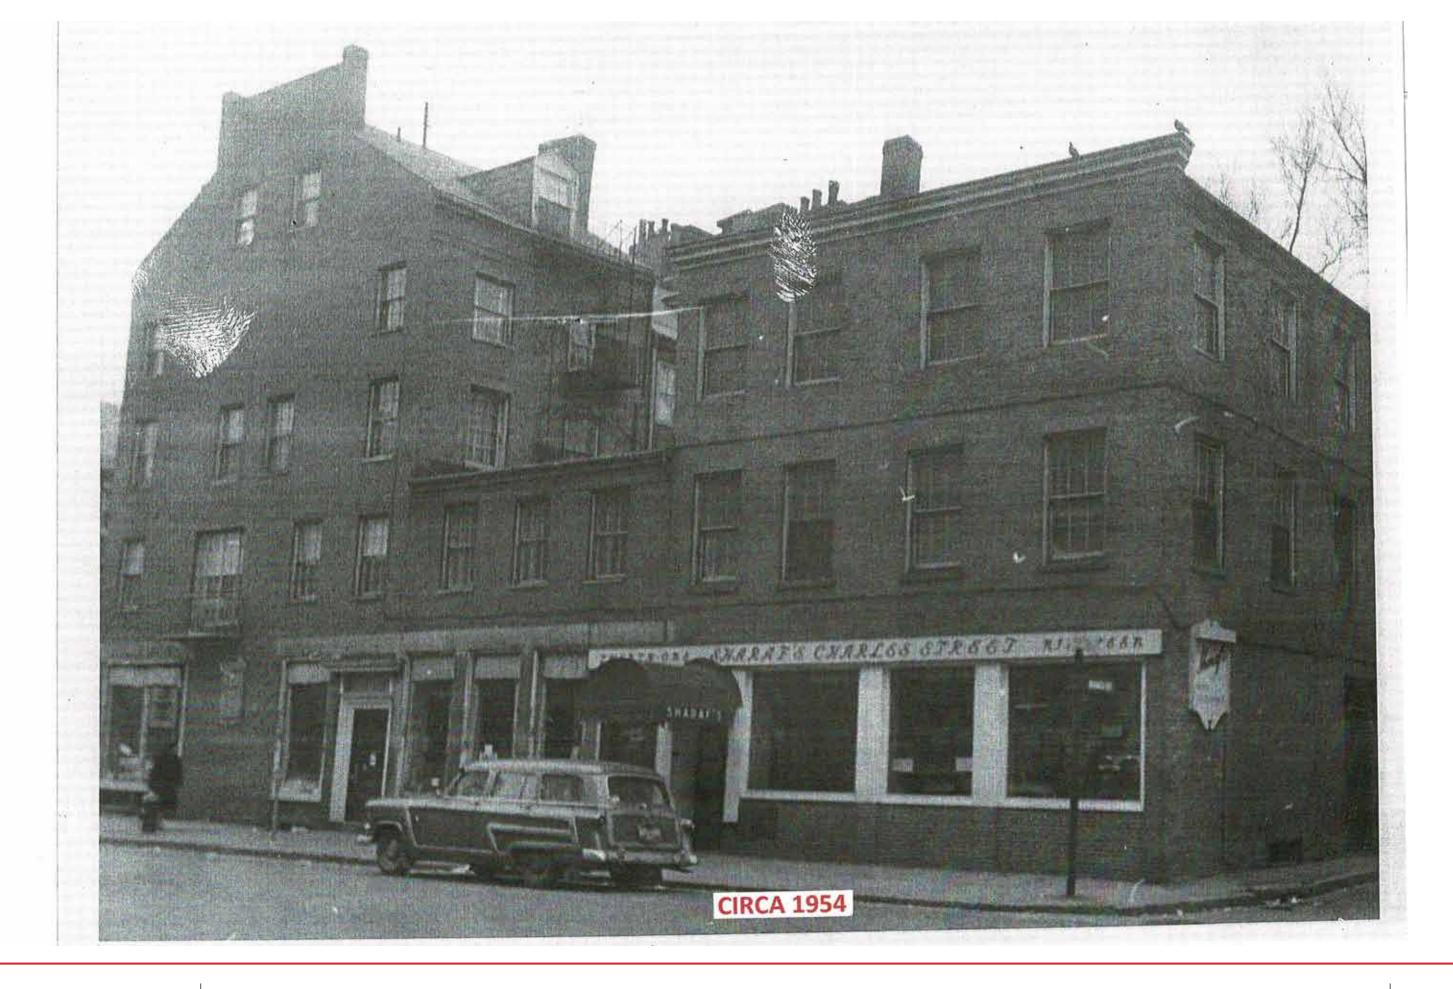

## PROPOSED CHARLES STREET ELEVATION



PROPOSED CHESTNUT STREET ELEVATION

PROPOSED BRANCH STREET ELEVATION



PROPOSED BRANCH STREET WINDOW





1. ALL SASH AND TRIM TO BE PAINTED MAHOGANY. COLOR TBD FOR REVIEW BY BHAC

- 3. GLAZING TO BE INSULATED CLEAR GLASS: NO LOW-E OR TINTED MATERIAL
- 5. NEW WINDOW OPENINGS ON BRANCH STREET ELEVATION TO BE DETAILED AS

6. EXISTING WINDOW ON CHESTNUT STREET ELEVATION TO BE REPLACED AS DETAILED 7. NEW AWNING MATERIAL TO BE INSTALLED ON EXISTING BRACKET LOCATIONS TO MATCH SIZE AND EXTENT OF EXISTING. COLOR AND GRAPHICS (IF ANY) TBD FOR

| Frank McGuire  |        |      |       |     | Architects |       |       |
|----------------|--------|------|-------|-----|------------|-------|-------|
| Architecture   |        | Plar | nning |     | Pro