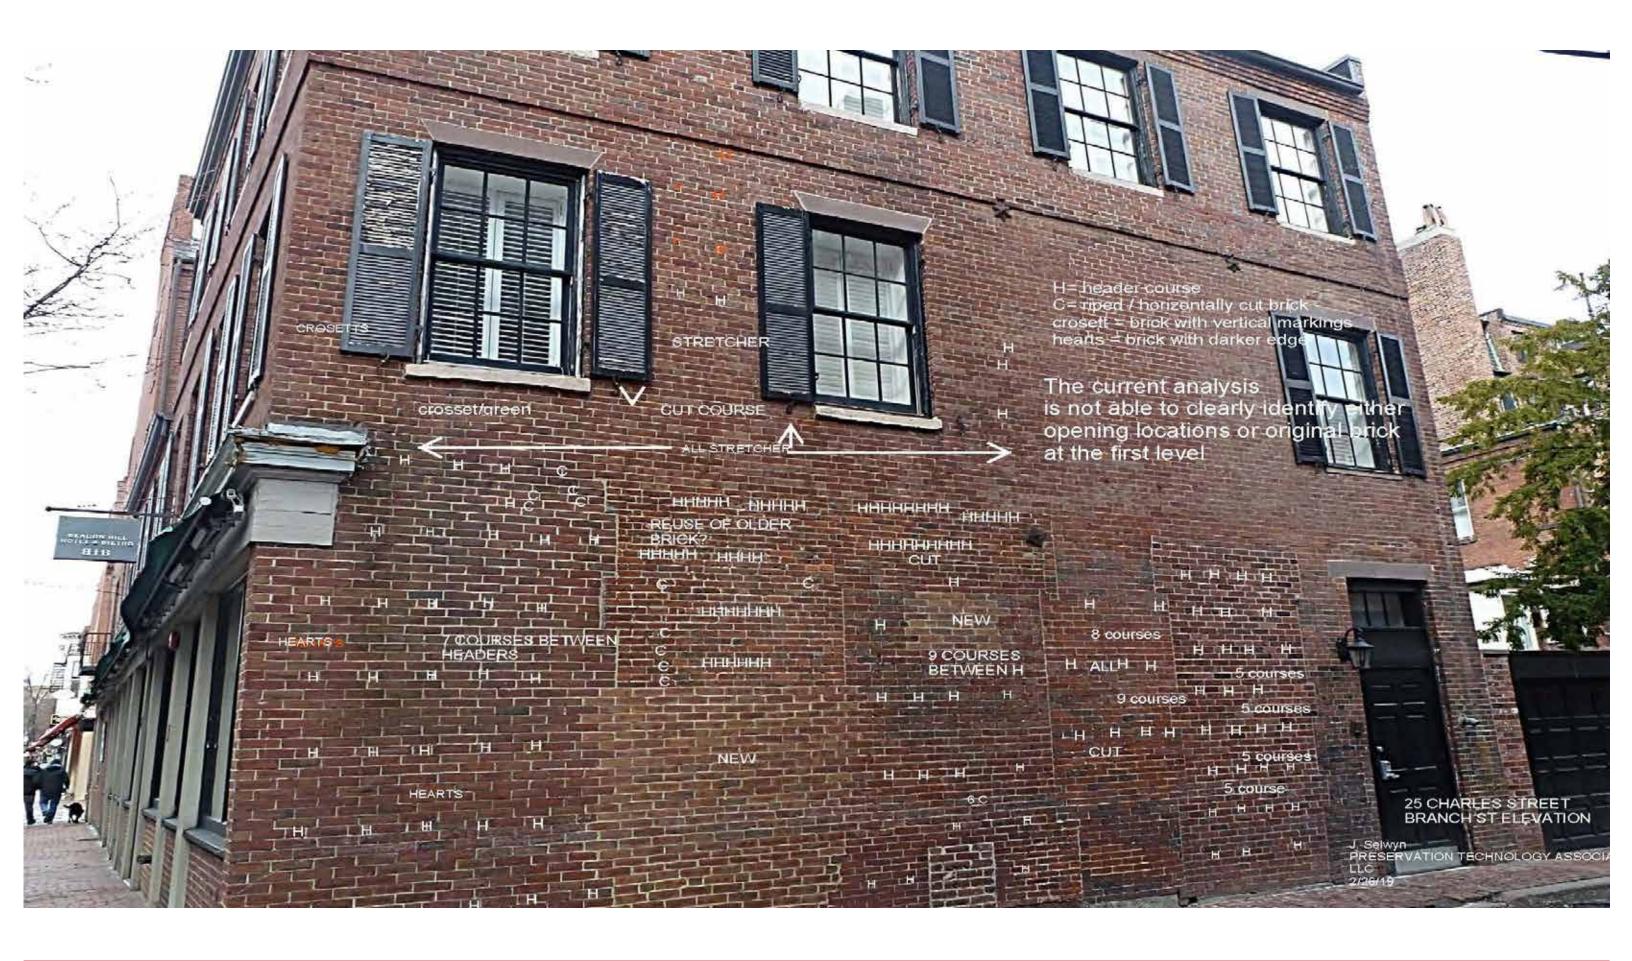

## PROPOSED CHARLES STREET ELEVATION



PROPOSED CHESTNUT STREET ELEVATION

PROPOSED BRANCH STREET ELEVATION



PROPOSED BRANCH STREET WINDOW





1. ALL SASH AND TRIM TO BE PAINTED MAHOGANY. COLOR TBD FOR REVIEW BY BHAC

- 3. GLAZING TO BE INSULATED CLEAR GLASS: NO LOW-E OR TINTED MATERIAL
- 5. NEW WINDOW OPENINGS ON BRANCH STREET ELEVATION TO BE DETAILED AS

6. EXISTING WINDOW ON CHESTNUT STREET ELEVATION TO BE REPLACED AS DETAILED 7. NEW AWNING MATERIAL TO BE INSTALLED ON EXISTING BRACKET LOCATIONS TO MATCH SIZE AND EXTENT OF EXISTING. COLOR AND GRAPHICS (IF ANY) TBD FOR

| Frank McGuire  |        |      |       |     | Architects |       |       |
|----------------|--------|------|-------|-----|------------|-------|-------|
| Architecture   |        | Plar | nning |     | Pro