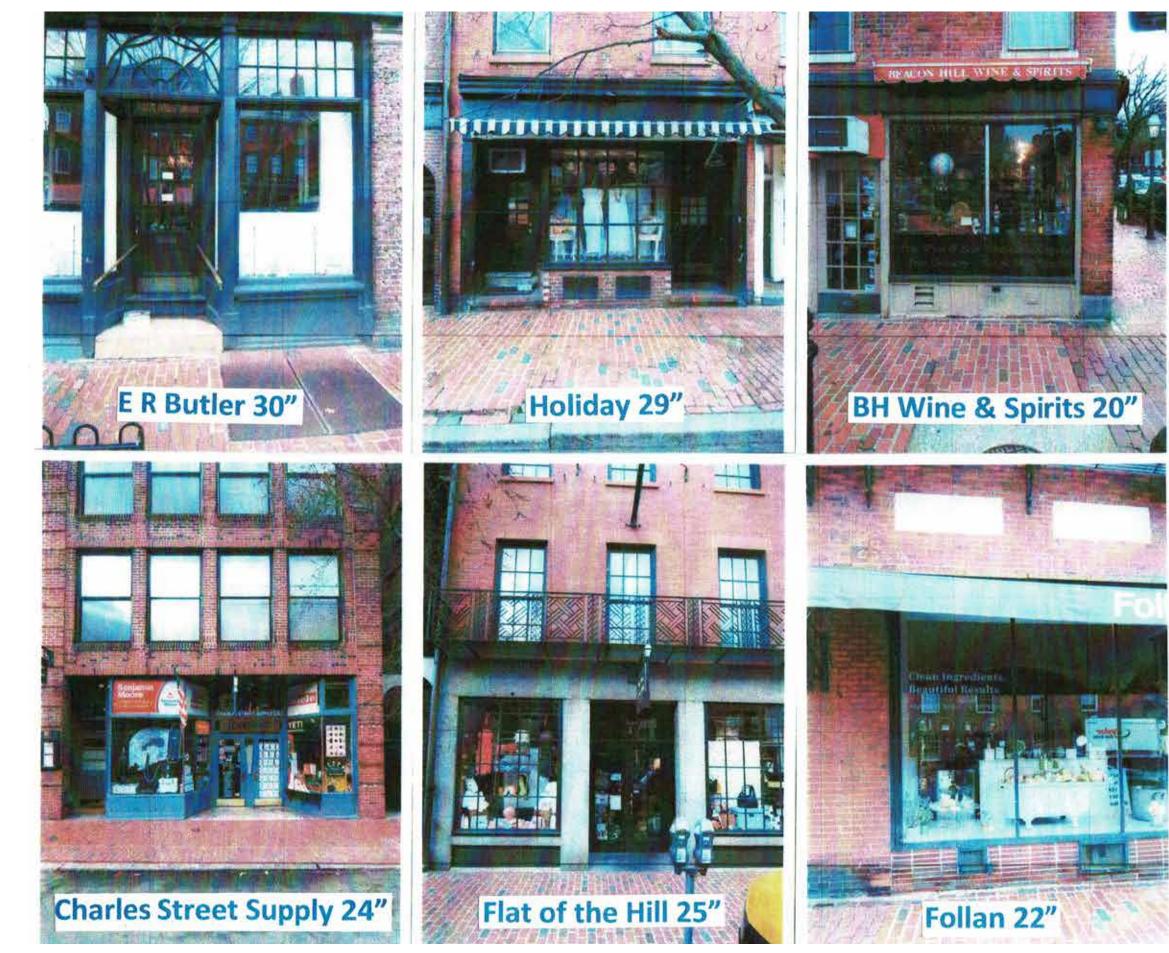

## PROPOSED CHARLES STREET ELEVATION

PROPOSED CHESTNUT STREET ELEVATION

PROPOSED BRANCH STREET ELEVATION

PROPOSED BRANCH STREET WINDOW

1. ALL SASH AND TRIM TO BE PAINTED MAHOGANY. COLOR TBD FOR REVIEW BY BHAC