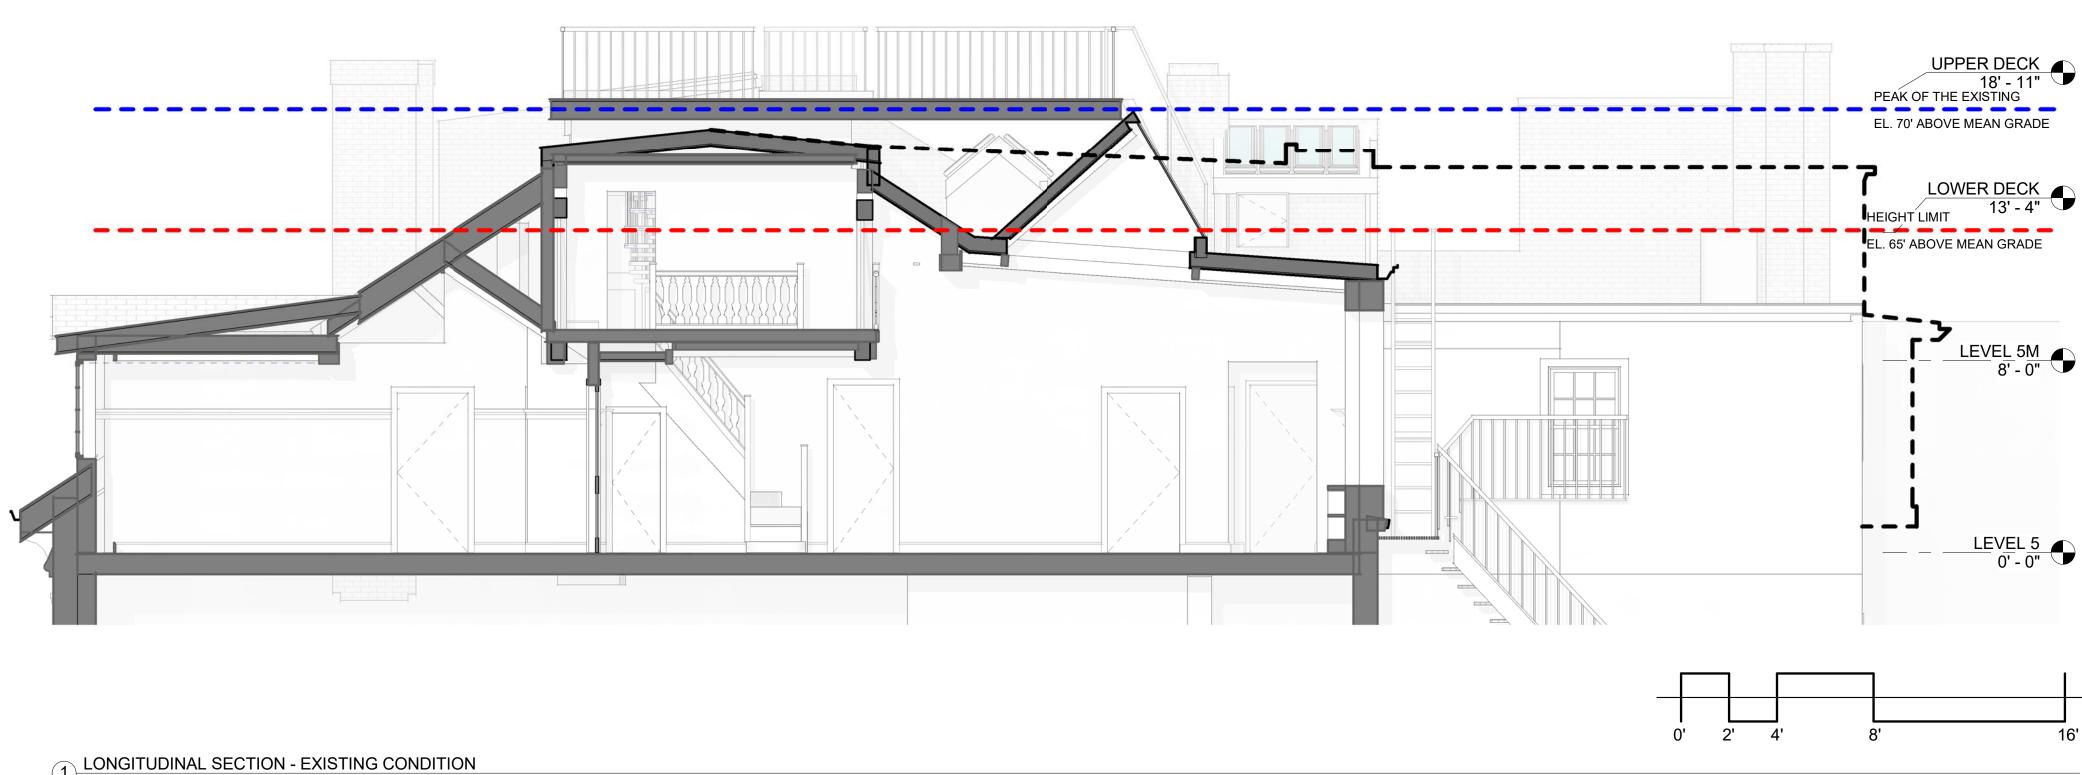

## **EXISTING**



2 ROOF PLAN - EXISTING CONDITION 1/4" = 1'-0"







1 PROPOSED ROOF PROFILE DIAGRAM
1/4" = 1'-0"

## **EXISTING**



1) LONGITUDINAL SECTION - EXISTING CONDITION 1/4" = 1'-0"

## **PROPOSED**



**PAUL LUKEZ** ARCHITECTURE

T (617) 628-9160 <u>www.lukez.com</u> 1310 Broadway, Somerville, MA 02144





**KEY PLAN** 

**VIEW FROM 93 BEACON TO 94 BEACON** 







2 EXTERIOR ELEVATION EAST\_BAY WINDOW FEBRUARY PROPOSAL 3/8" = 1'-0"



PROPOSAL FROM FEBRUARY 6TH 2019 WITH REVISED DECK



## 11 ENLARGED PLAN\_BAY WINDOW MARCH PROPOSAL 3/8" = 1'-0"



2 EXTERIOR ELEVATION EAST\_BAY WINDOW MARCH PROPOSAL 3/8" = 1'-0"



PROPOSAL OPTION ON MARCH 6TH 2019