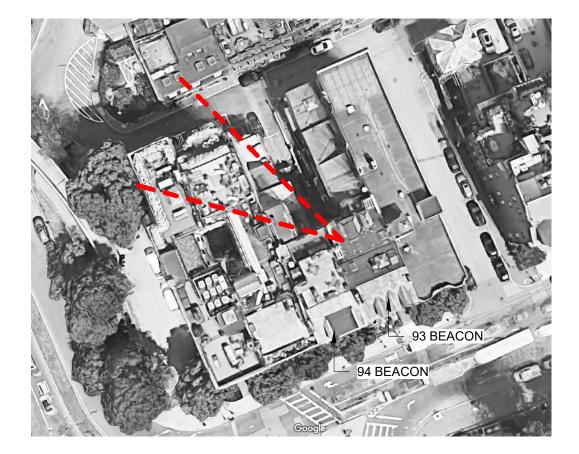

## **PROPOSED**

**PAUL LUKEZ** ARCHITECTURE

T (617) 628-9160 <u>www.lukez.com</u> 1310 Broadway, Somerville, MA 02144

**KEY PLAN** 

**VIEW FROM 93 BEACON TO 94 BEACON** 

2 EXTERIOR ELEVATION EAST\_BAY WINDOW FEBRUARY PROPOSAL 3/8" = 1'-0"