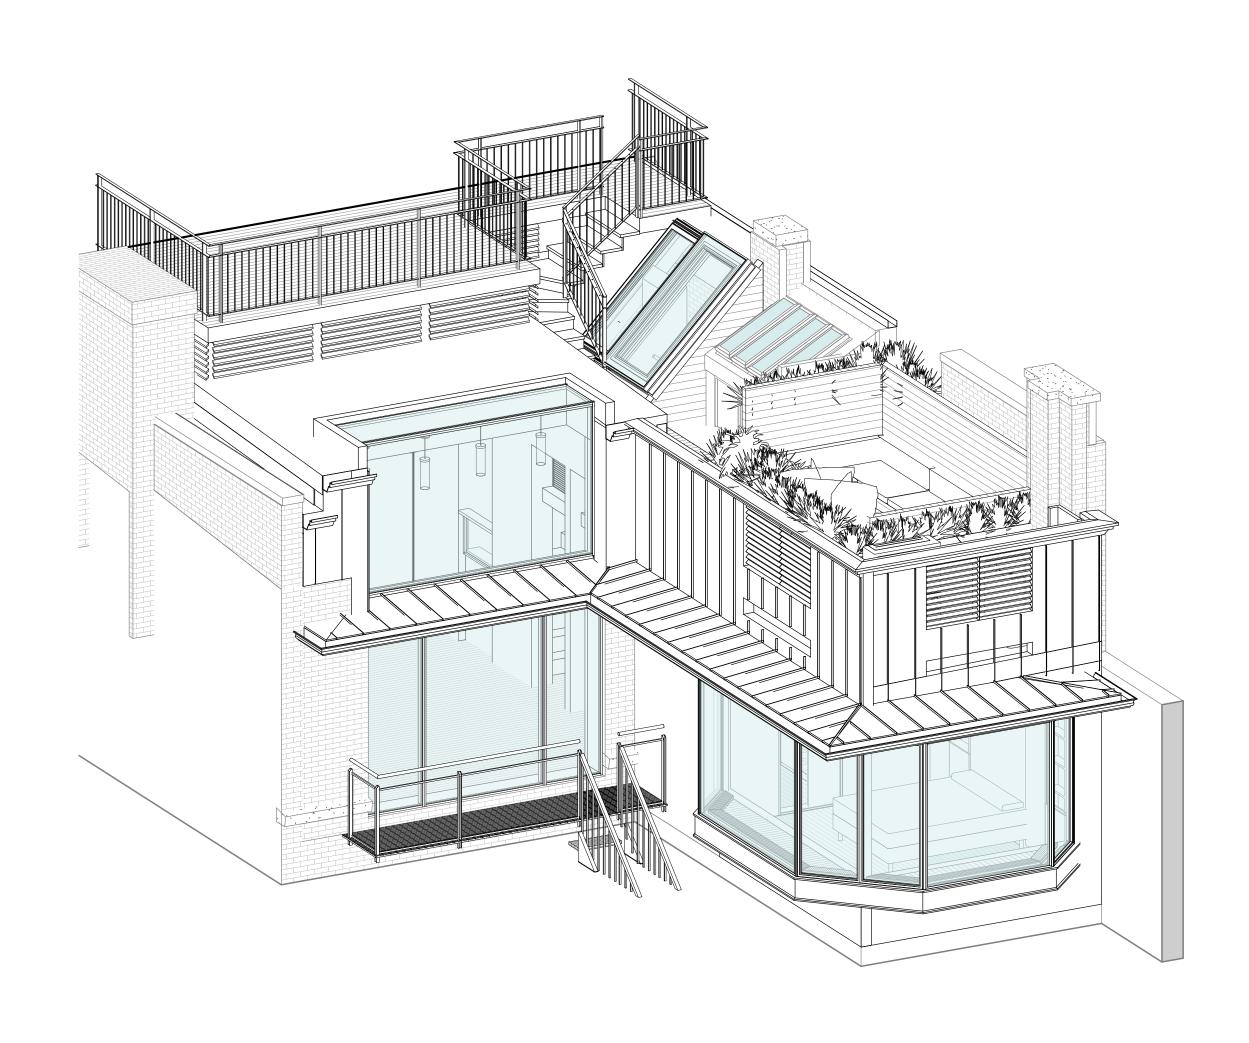

## **PROPOSED**

**PAUL LUKEZ** ARCHITECTURE

T (617) 628-9160 <u>www.lukez.com</u> 1310 Broadway, Somerville, MA 02144

**KEY PLAN** 

**VIEW FROM 93 BEACON TO 94 BEACON** 

2 EXTERIOR ELEVATION EAST\_BAY WINDOW FEBRUARY PROPOSAL 3/8" = 1'-0"

PROPOSAL FROM FEBRUARY 6TH 2019 WITH REVISED DECK