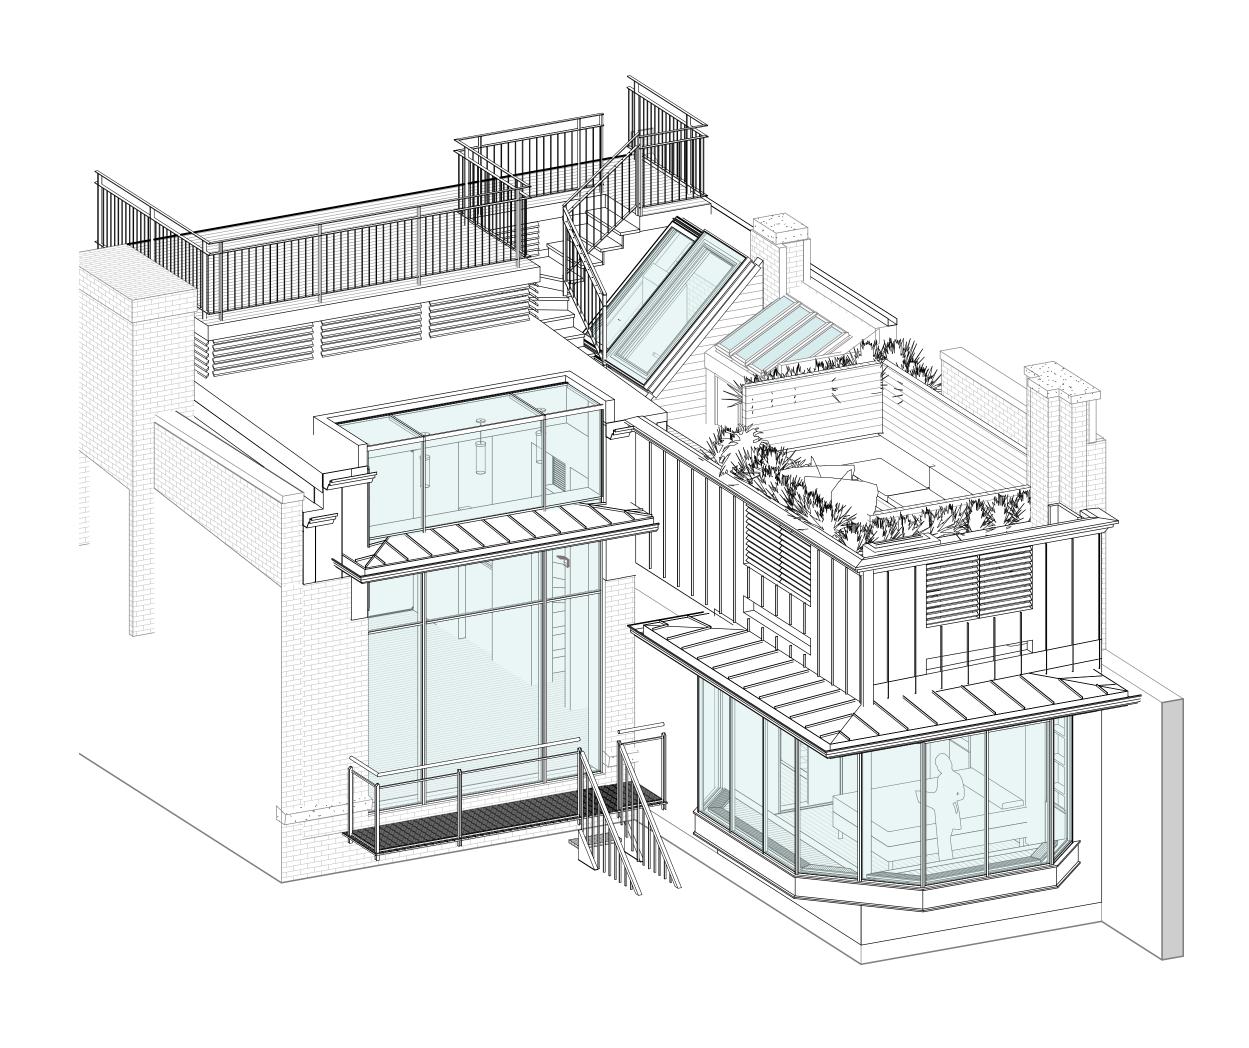

## **EXISTING**

2 ROOF PLAN - EXISTING CONDITION 1/4" = 1'-0"

1 PROPOSED ROOF PROFILE DIAGRAM
1/4" = 1'-0"

## **EXISTING**

1) LONGITUDINAL SECTION - EXISTING CONDITION 1/4" = 1'-0"