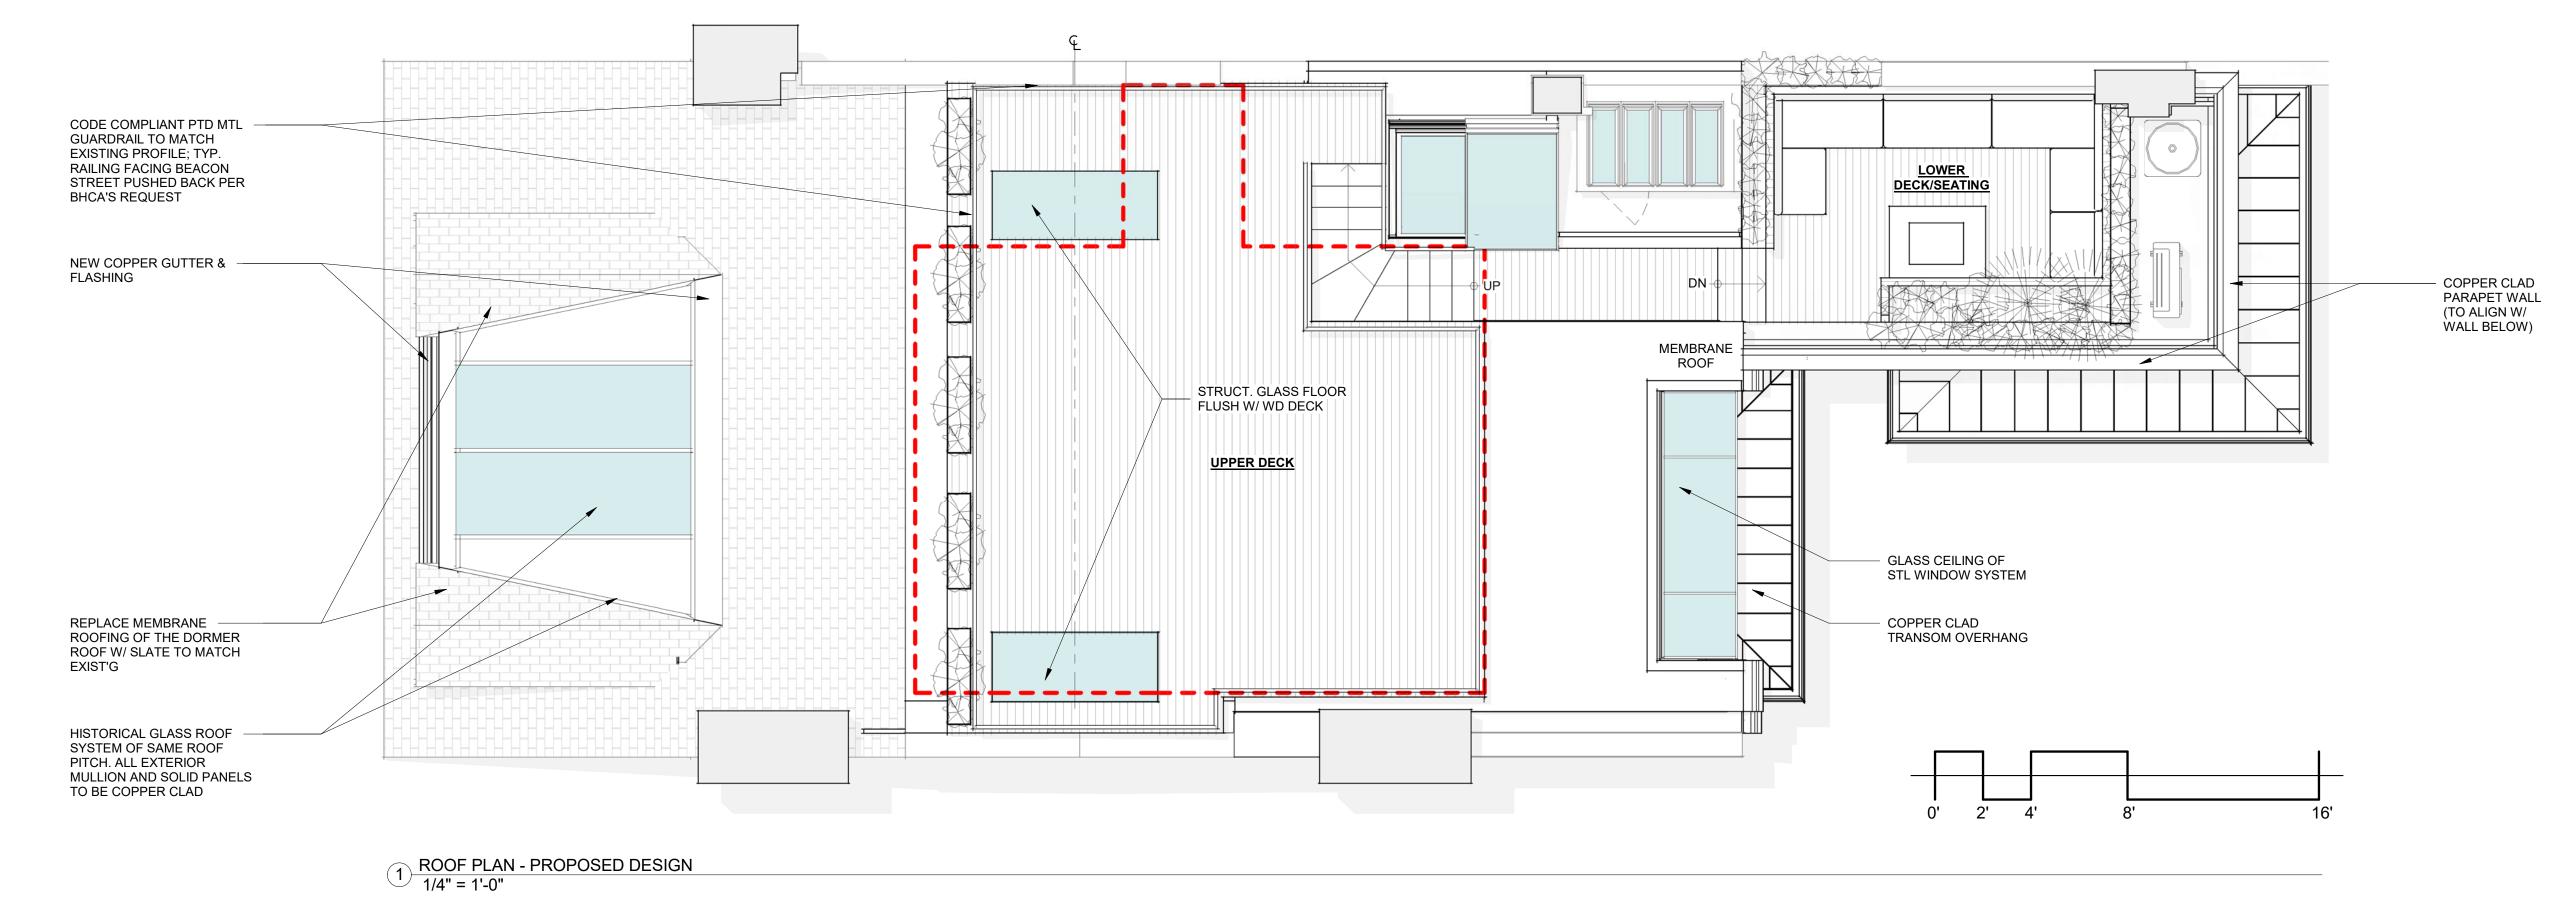

## **PROPOSED**

**PAUL LUKEZ** ARCHITECTURE

T (617) 628-9160 <u>www.lukez.com</u> 1310 Broadway, Somerville, MA 02144

**KEY PLAN** 

**VIEW FROM 93 BEACON TO 94 BEACON** 

2 EXTERIOR ELEVATION EAST\_BAY WINDOW FEBRUARY PROPOSAL 3/8" = 1'-0"