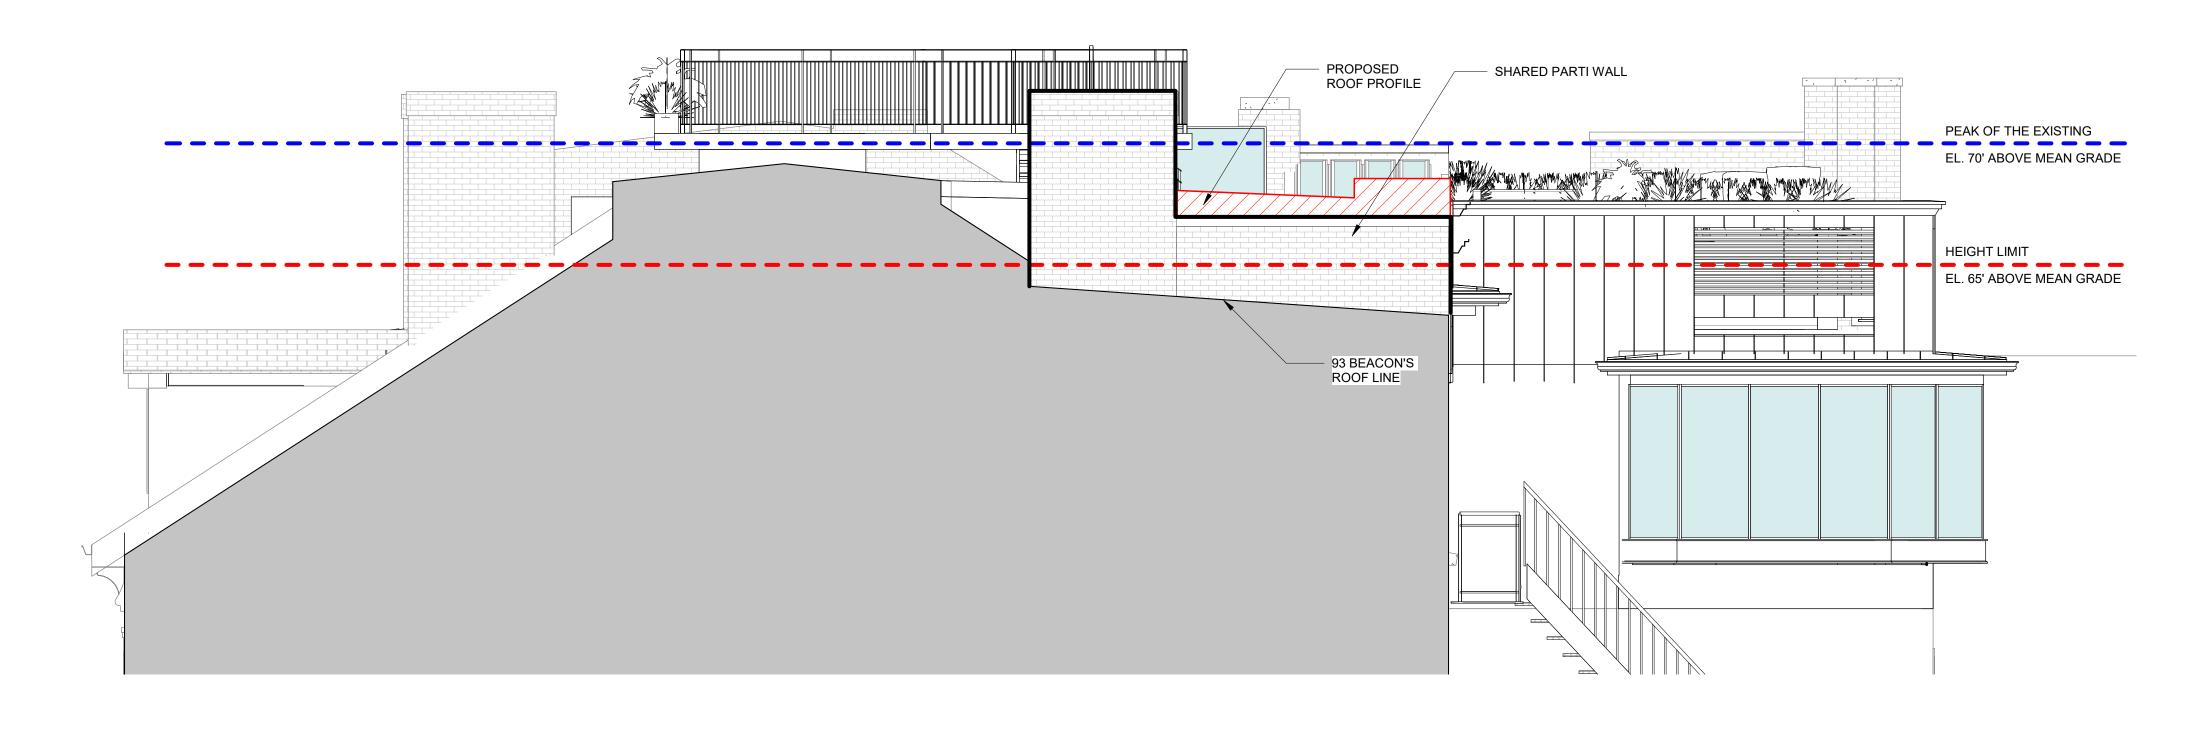

## **EXISTING**

2 ROOF PLAN - EXISTING CONDITION 1/4" = 1'-0"

1 PROPOSED ROOF PROFILE DIAGRAM
1/4" = 1'-0"