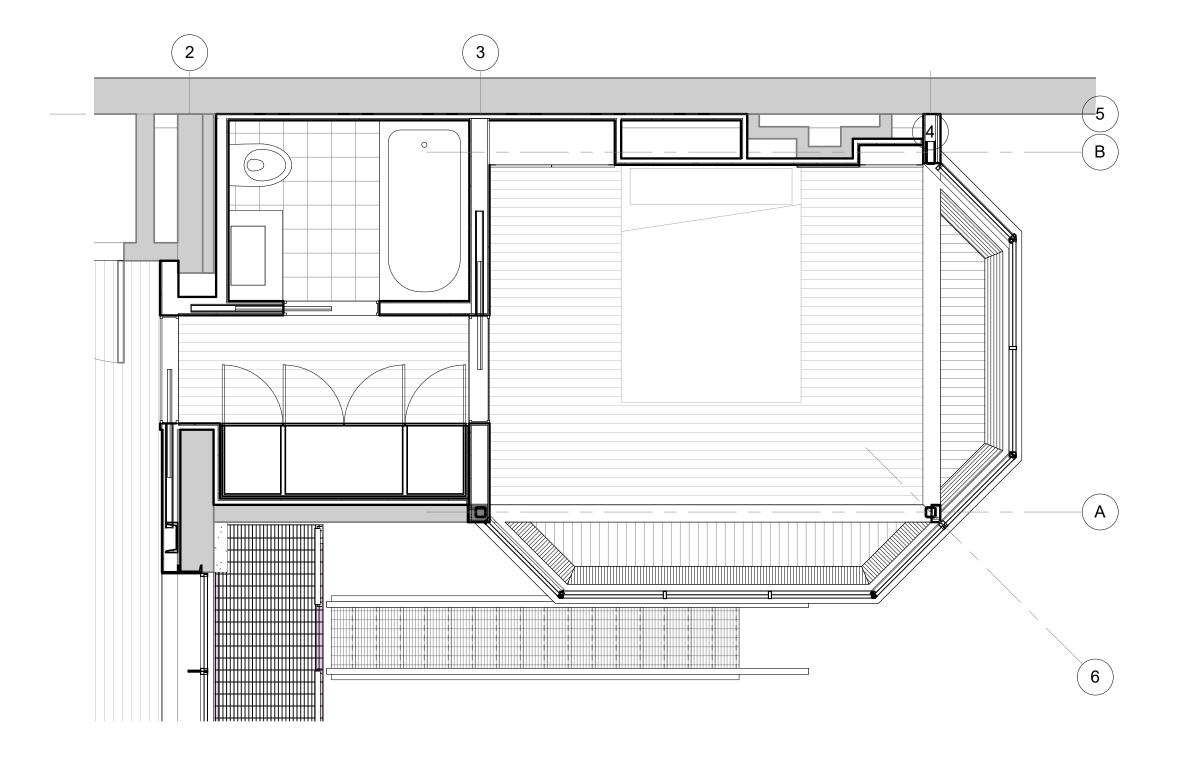

## 11 ENLARGED PLAN\_BAY WINDOW MARCH PROPOSAL 3/8" = 1'-0"

2 EXTERIOR ELEVATION EAST\_BAY WINDOW MARCH PROPOSAL 3/8" = 1'-0"

PROPOSAL OPTION ON MARCH 6TH 2019