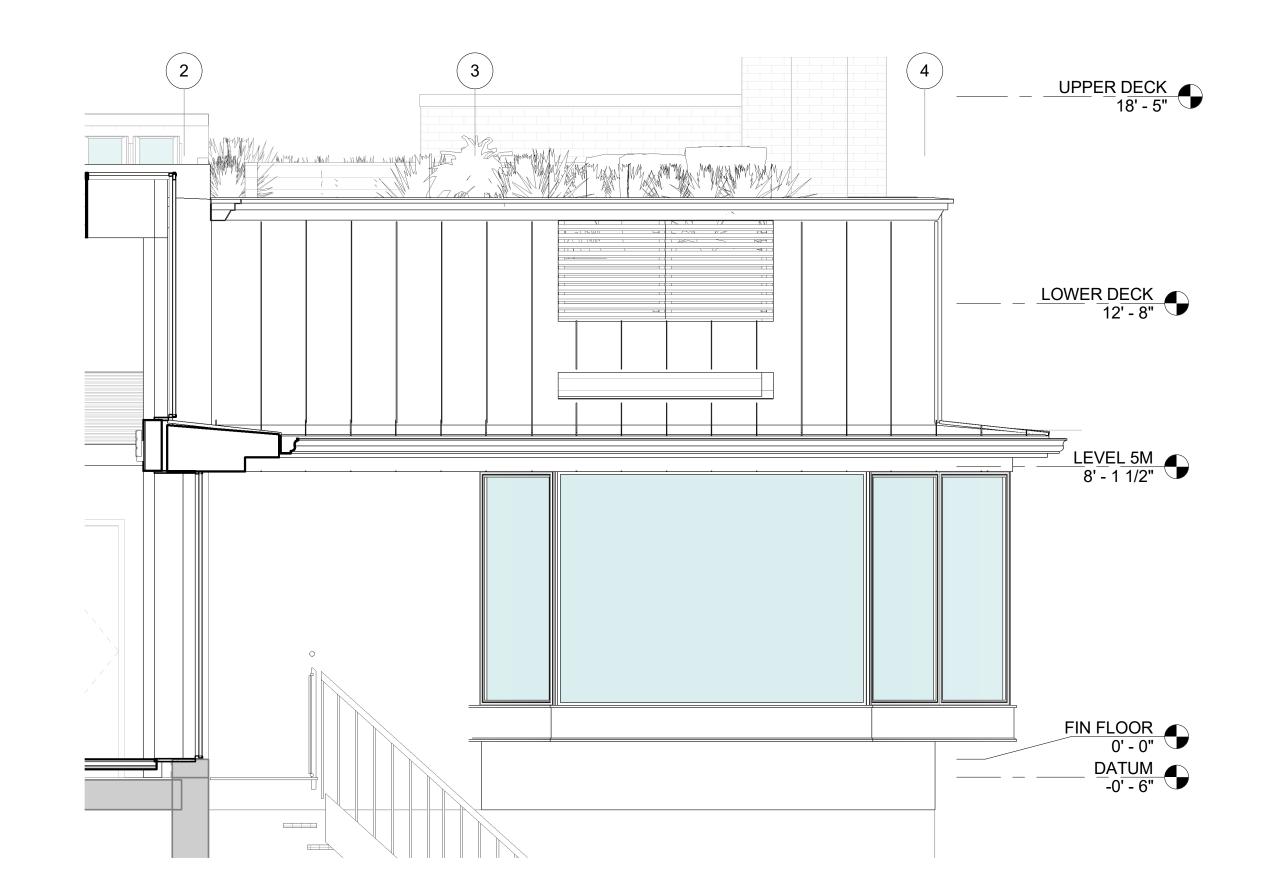

## **PROPOSED**

**PAUL LUKEZ** ARCHITECTURE

T (617) 628-9160 <u>www.lukez.com</u> 1310 Broadway, Somerville, MA 02144

**KEY PLAN** 

**VIEW FROM 93 BEACON TO 94 BEACON** 

2 EXTERIOR ELEVATION EAST\_BAY WINDOW FEBRUARY PROPOSAL 3/8" = 1'-0"

PROPOSAL FROM FEBRUARY 6TH 2019 WITH REVISED DECK