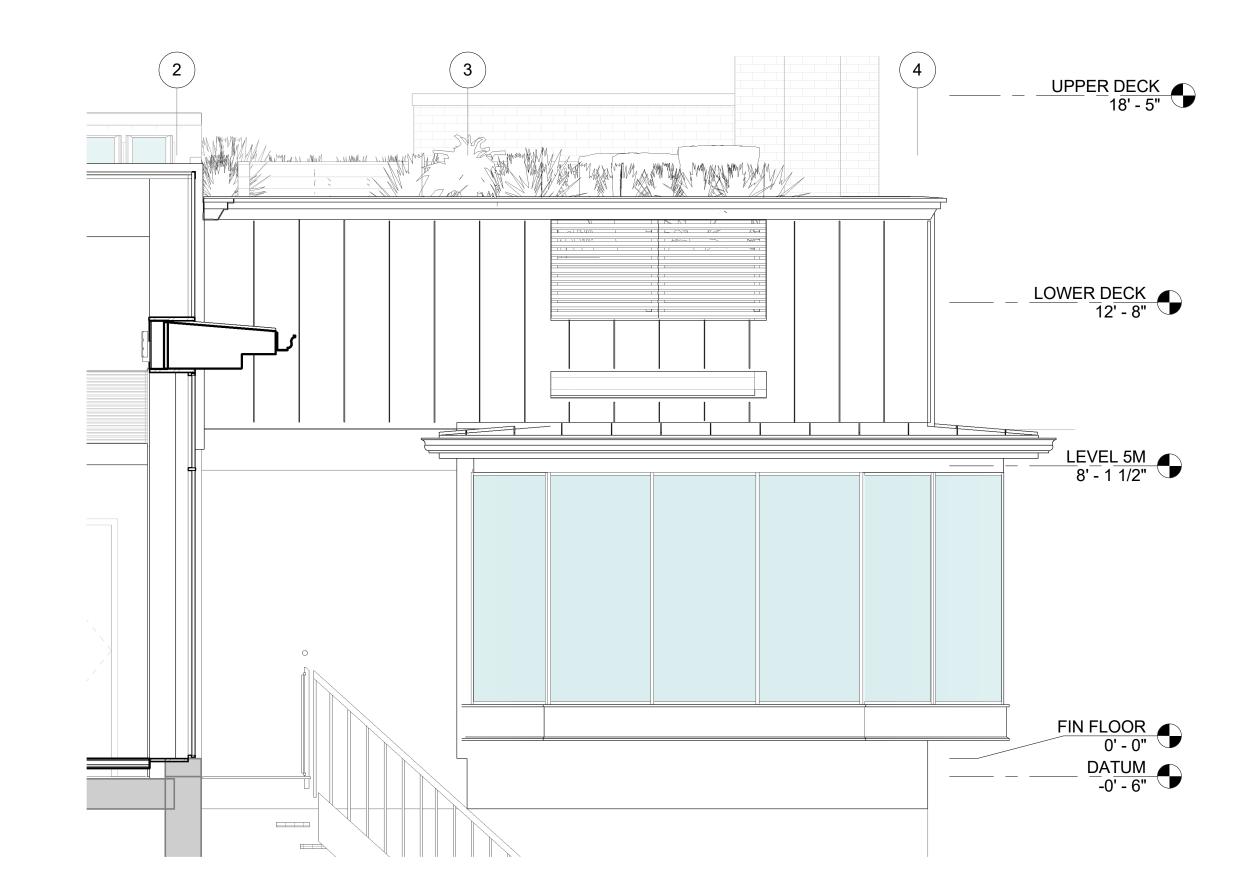

## **PROPOSED**

**PAUL LUKEZ** ARCHITECTURE

T (617) 628-9160 <u>www.lukez.com</u> 1310 Broadway, Somerville, MA 02144

**KEY PLAN** 

**VIEW FROM 93 BEACON TO 94 BEACON** 

2 EXTERIOR ELEVATION EAST\_BAY WINDOW FEBRUARY PROPOSAL 3/8" = 1'-0"

PROPOSAL FROM FEBRUARY 6TH 2019 WITH REVISED DECK