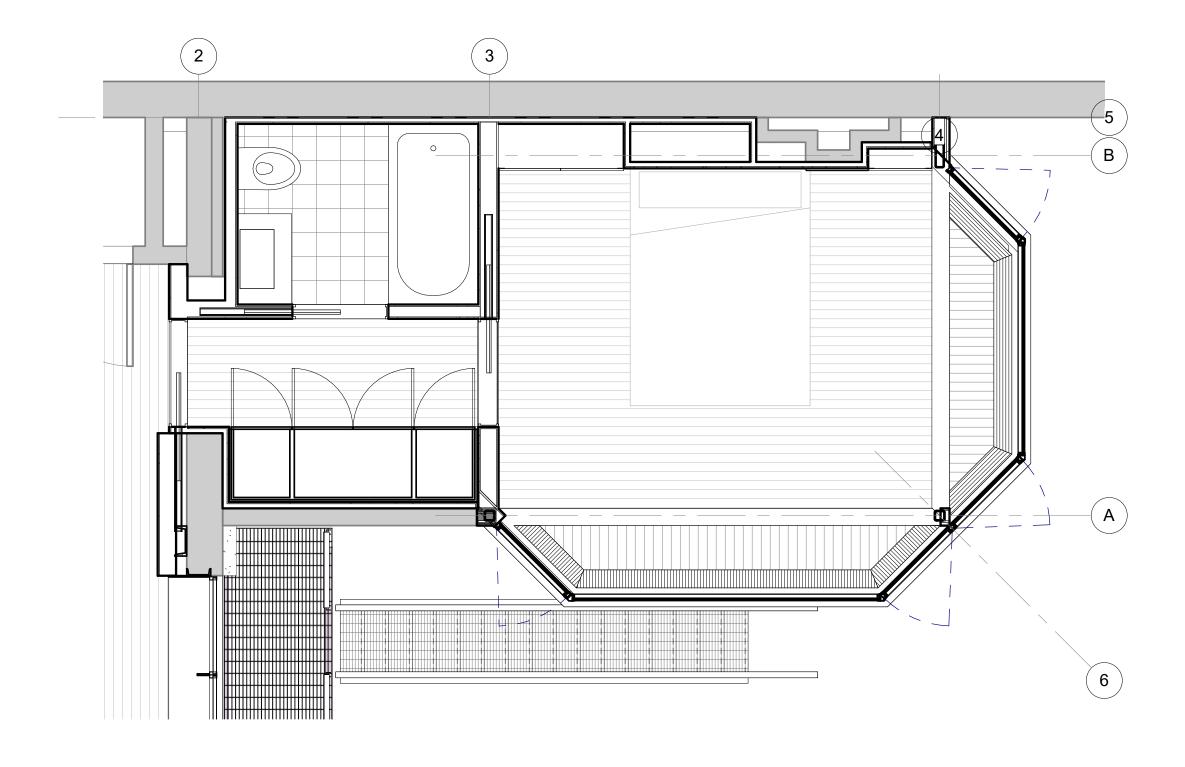

## 11 ENLARGED PLAN\_BAY WINDOW MARCH PROPOSAL 3/8" = 1'-0"

2 EXTERIOR ELEVATION EAST\_BAY WINDOW MARCH PROPOSAL 3/8" = 1'-0"

PROPOSAL OPTION ON MARCH 6TH 2019