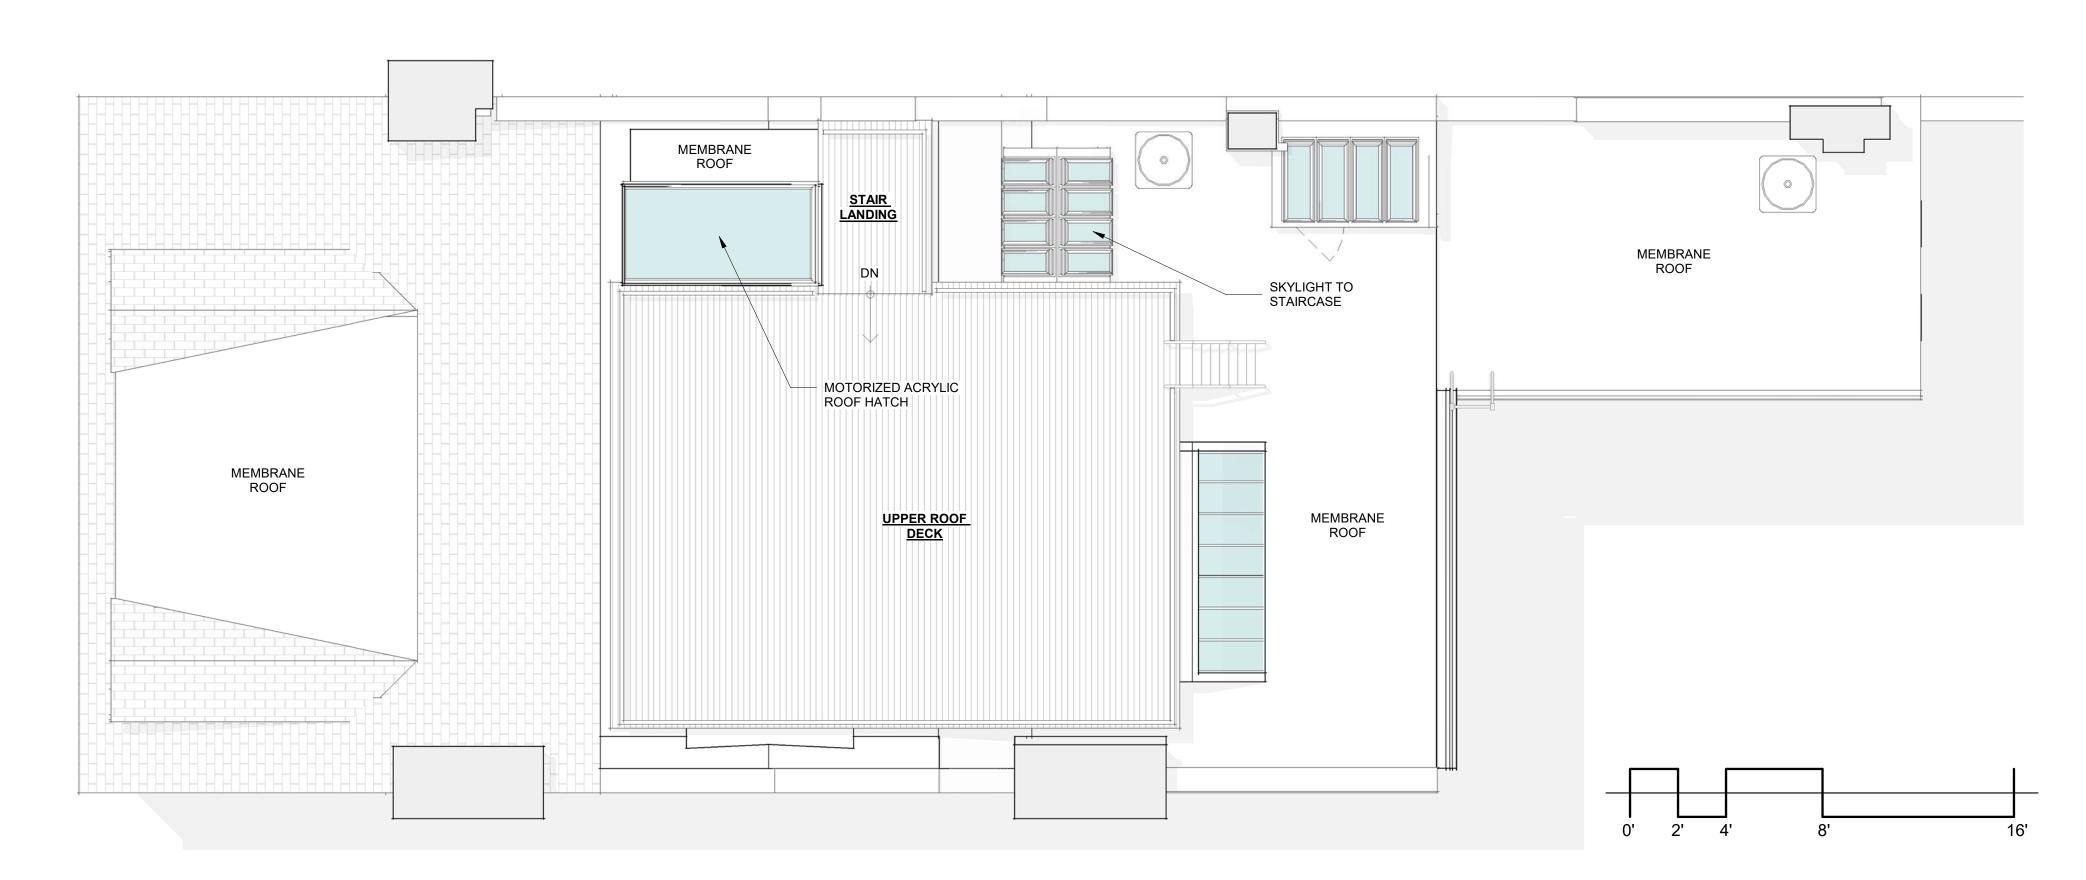

## **EXISTING**

2 ROOF PLAN - EXISTING CONDITION 1/4" = 1'-0"

1 PROPOSED ROOF PROFILE DIAGRAM
1/4" = 1'-0"