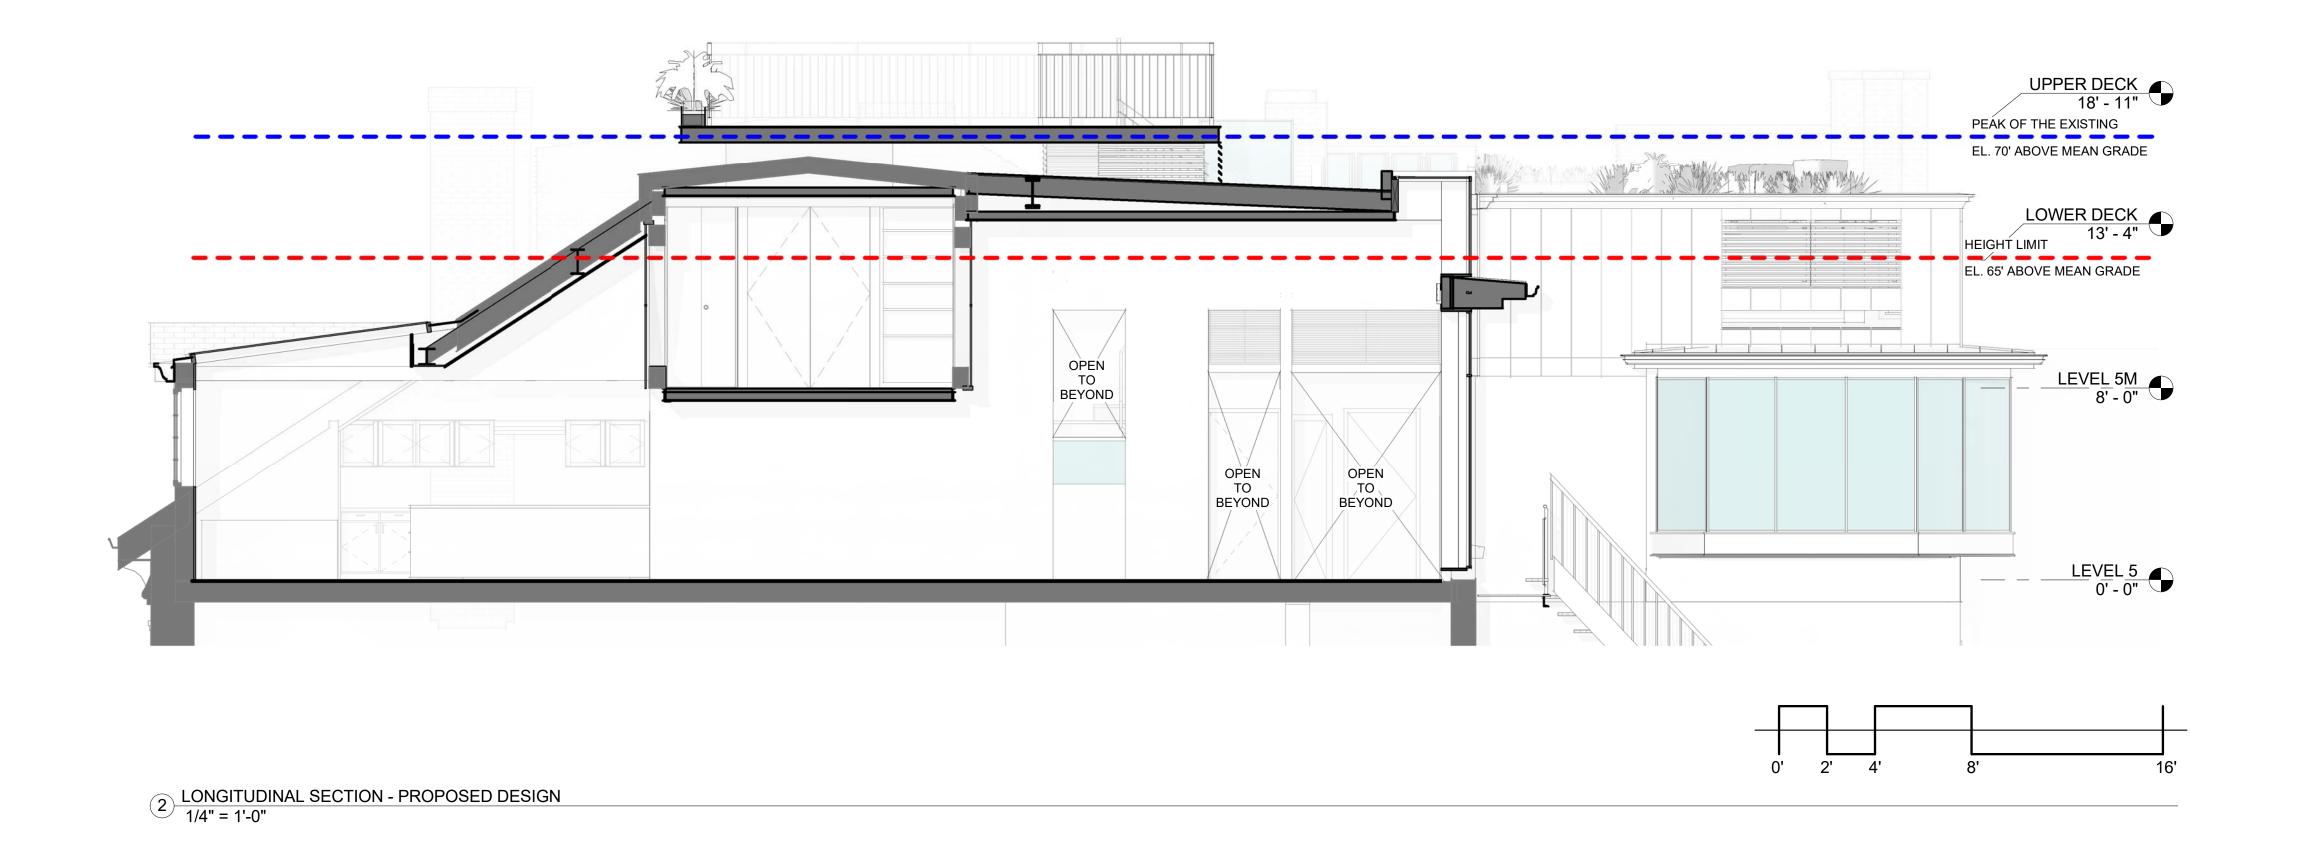

## **PROPOSED**

**PAUL LUKEZ** ARCHITECTURE

T (617) 628-9160 <u>www.lukez.com</u> 1310 Broadway, Somerville, MA 02144

**KEY PLAN** 

**VIEW FROM 93 BEACON TO 94 BEACON** 

2 EXTERIOR ELEVATION EAST\_BAY WINDOW FEBRUARY PROPOSAL 3/8" = 1'-0"

PROPOSAL FROM FEBRUARY 6TH 2019 WITH REVISED DECK