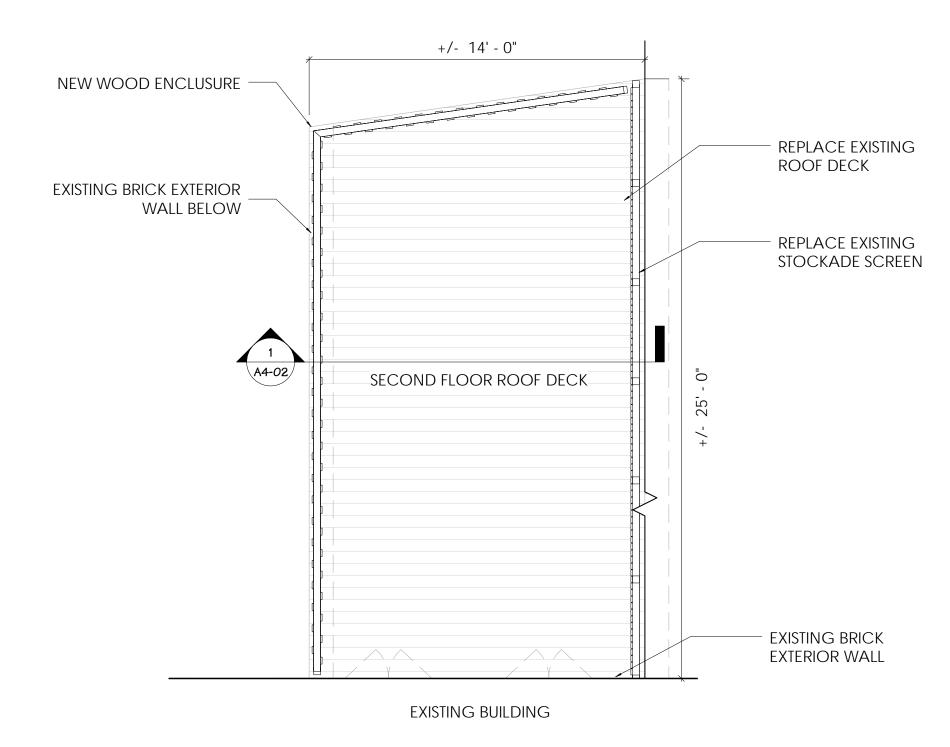

SCALE: 1/4" = 1'-0"

SHEET DATE: 06/02/2017 SET DATE: 06/15/2017

No. 20572 BOSTON, MA

A1-01

4 3D View 3

2 SECOND FLOOR ROOF DECK ELEVATION B
1/2" = 1'-0"

REVISIONS:

No. DATE REVISION DESCRIPTION

## ROOF DECK REPLACEMENT

70 WEST CEDAR STREET BOSTON, MA 02114

OWNER:

MICHAEL MCCORD

PHASE:

CONSTRUCTION

DRAWING TITLE:

ROOF DECK ELEVATIONS

SCALE: 1/2" = 1'-0"

SHEET DATE: 06/08/17 SET DATE: 06/15/2017 SHEET NUMBER:

A2-01