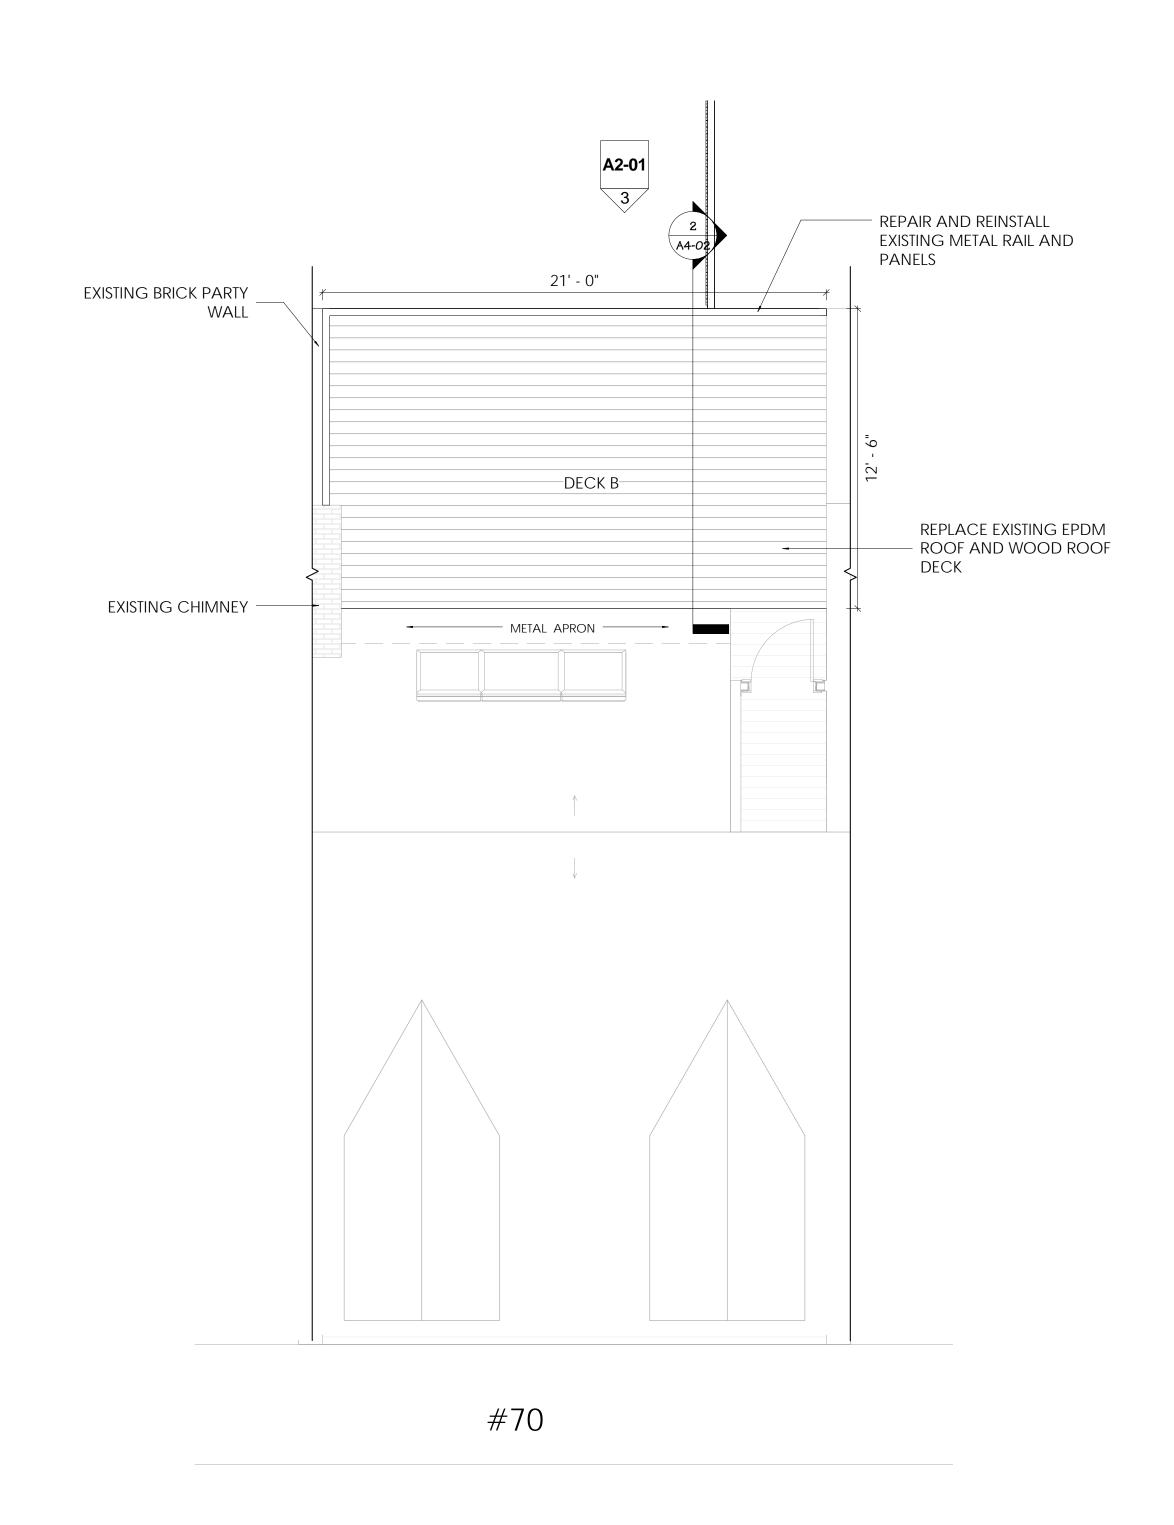

SCALE: 1/4" = 1'-0"

SHEET DATE: 06/02/2017 SET DATE: 06/15/2017

No. 20572 BOSTON, MA

A1-01

4 3D View 3

2 SECOND FLOOR ROOF DECK ELEVATION B
1/2" = 1'-0"

REVISIONS:

No. DATE REVISION DESCRIPTION

## ROOF DECK REPLACEMENT

70 WEST CEDAR STREET BOSTON, MA 02114

OWNER:

MICHAEL MCCORD

PHASE:

CONSTRUCTION

DRAWING TITLE:

ROOF DECK ELEVATIONS

SCALE: 1/2" = 1'-0"

SHEET DATE: 06/08/17 SET DATE: 06/15/2017 SHEET NUMBER:

A2-01