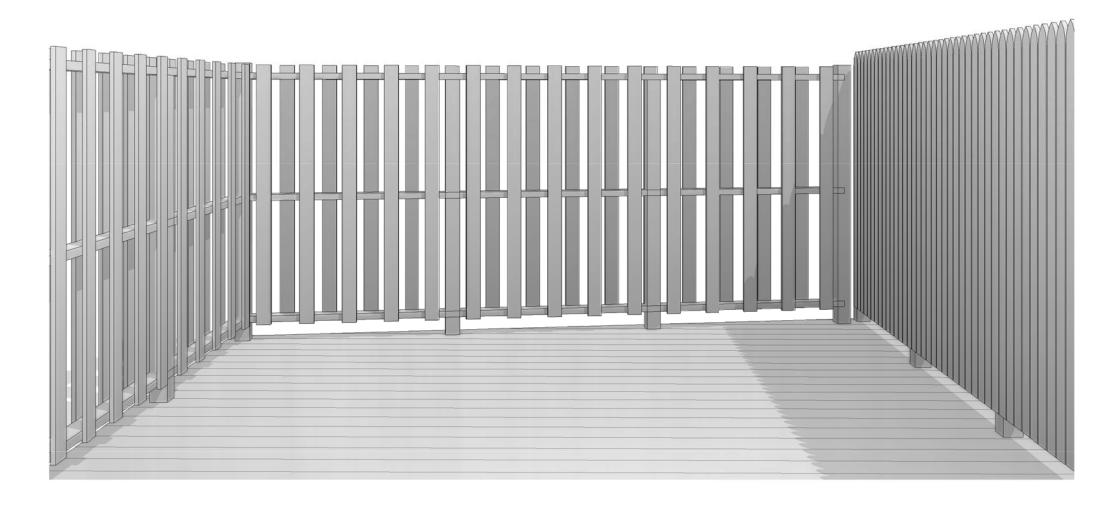

SCALE: 1/4" = 1'-0"

SHEET DATE: 06/02/2017 SET DATE: 06/15/2017

No. 20572 BOSTON, MA

A1-01

4 3D View 3

2 SECOND FLOOR ROOF DECK ELEVATION B
1/2" = 1'-0"

REVISIONS:

No. DATE REVISION DESCRIPTION