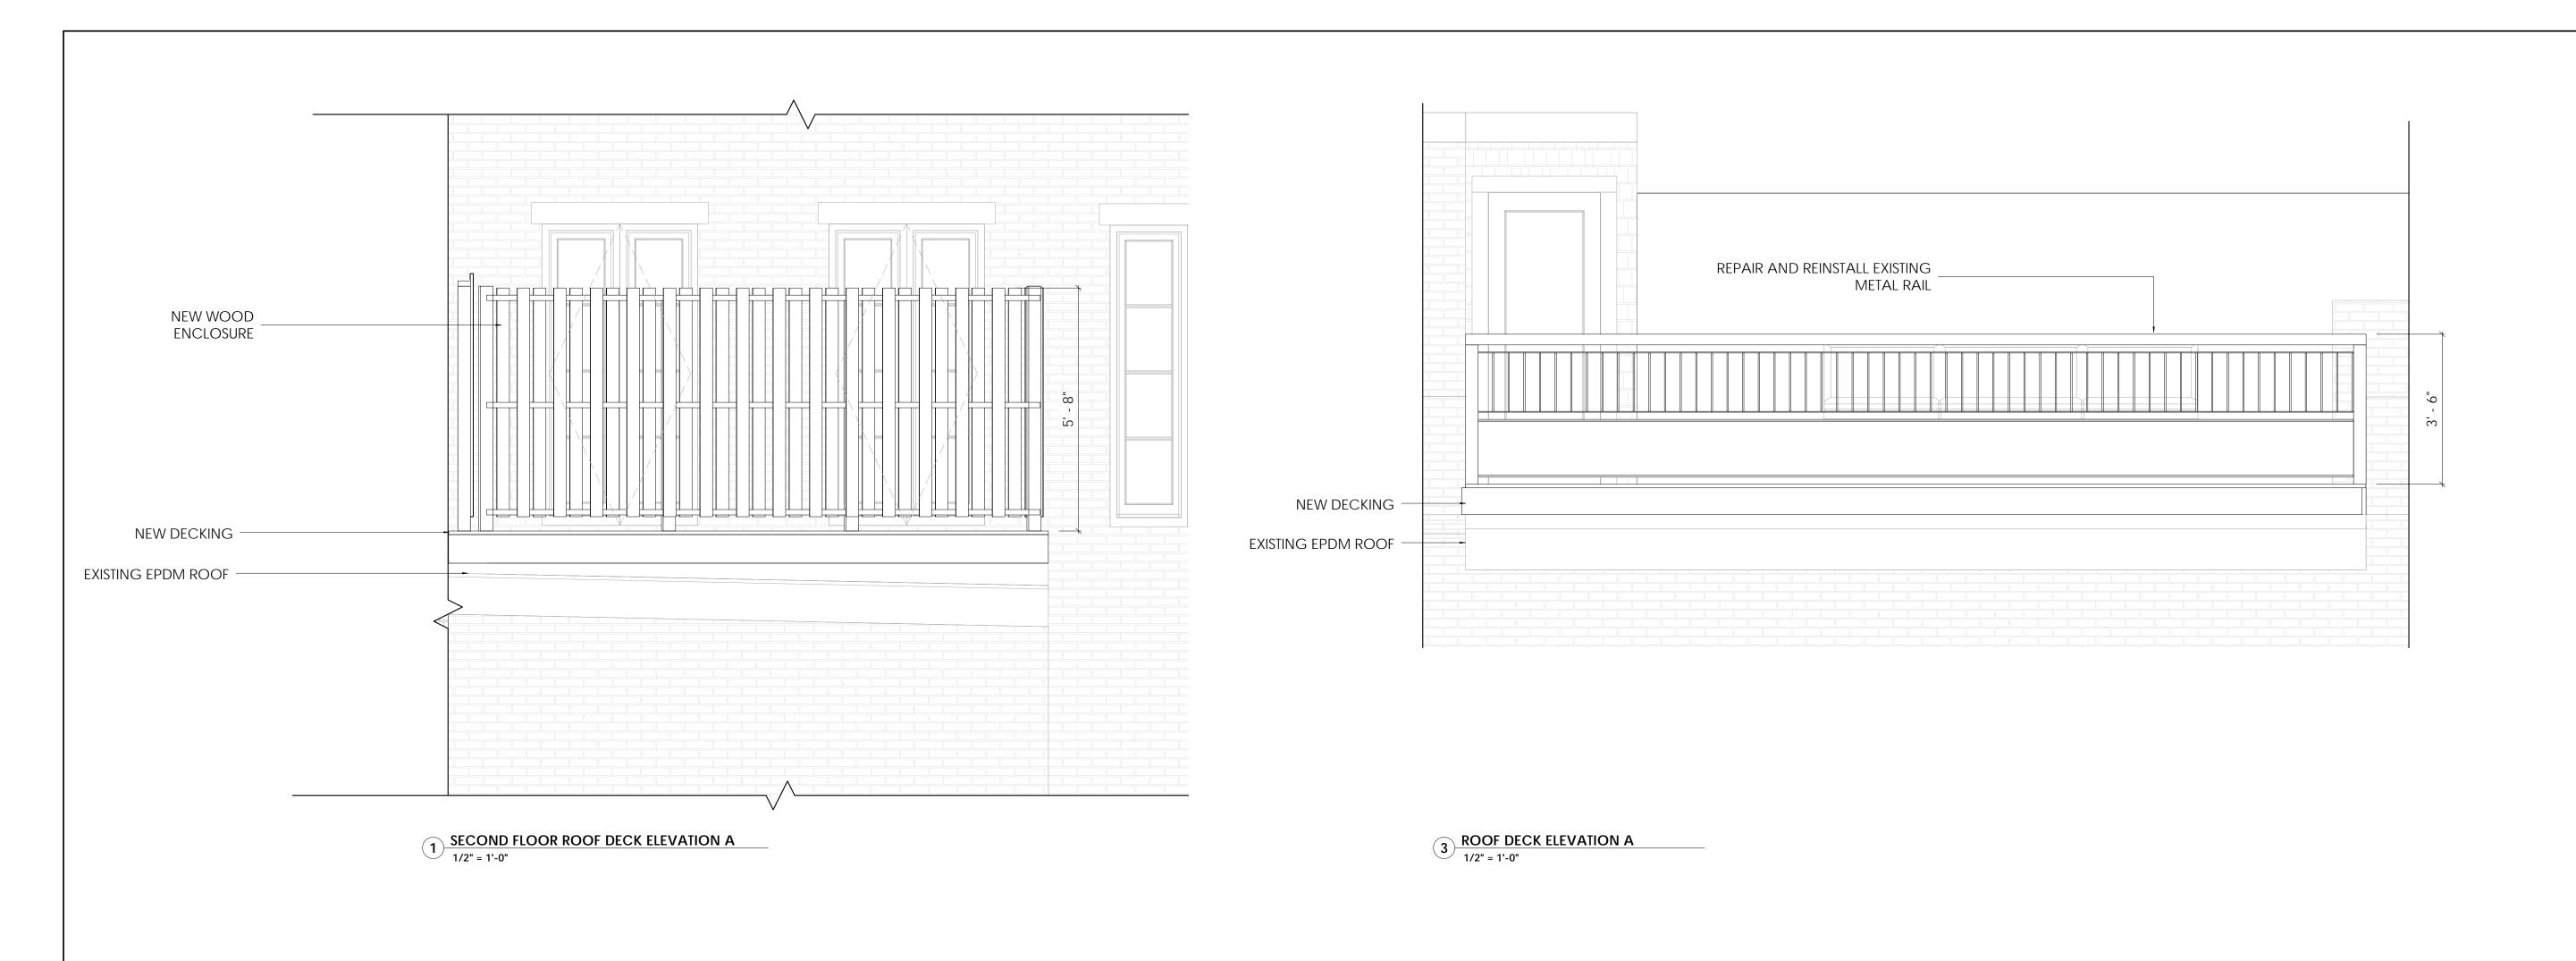

## ROOF DECK REPLACEMENT

70 WEST CEDAR STREET BOSTON, MA 02114

OWNER:

MICHAEL MCCORD

PHASE:

CONSTRUCTION

DRAWING TITLE:

ROOF DECK ELEVATIONS

SCALE: 1/2" = 1'-0"

SHEET DATE: 06/08/17 SET DATE: 06/15/2017 SHEET NUMBER:

A2-01