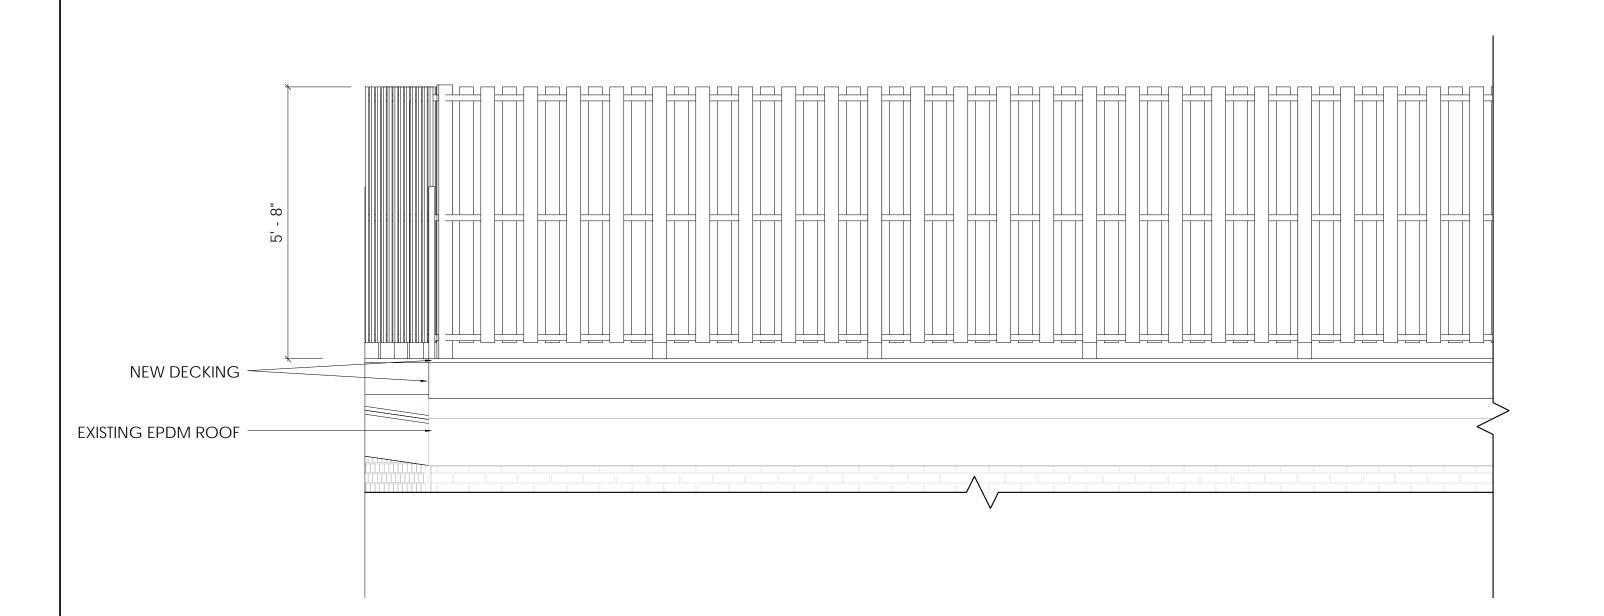

## ROOF DECK REPLACEMENT

70 WEST CEDAR STREET BOSTON, MA 02114

OWNER:

MICHAEL MCCORD

PHASE:

CONSTRUCTION

DRAWING TITLE:

ROOF DECK ELEVATIONS

SCALE: 1/2" = 1'-0"

SHEET DATE: 06/08/17 SET DATE: 06/15/2017 SHEET NUMBER:

A2-01