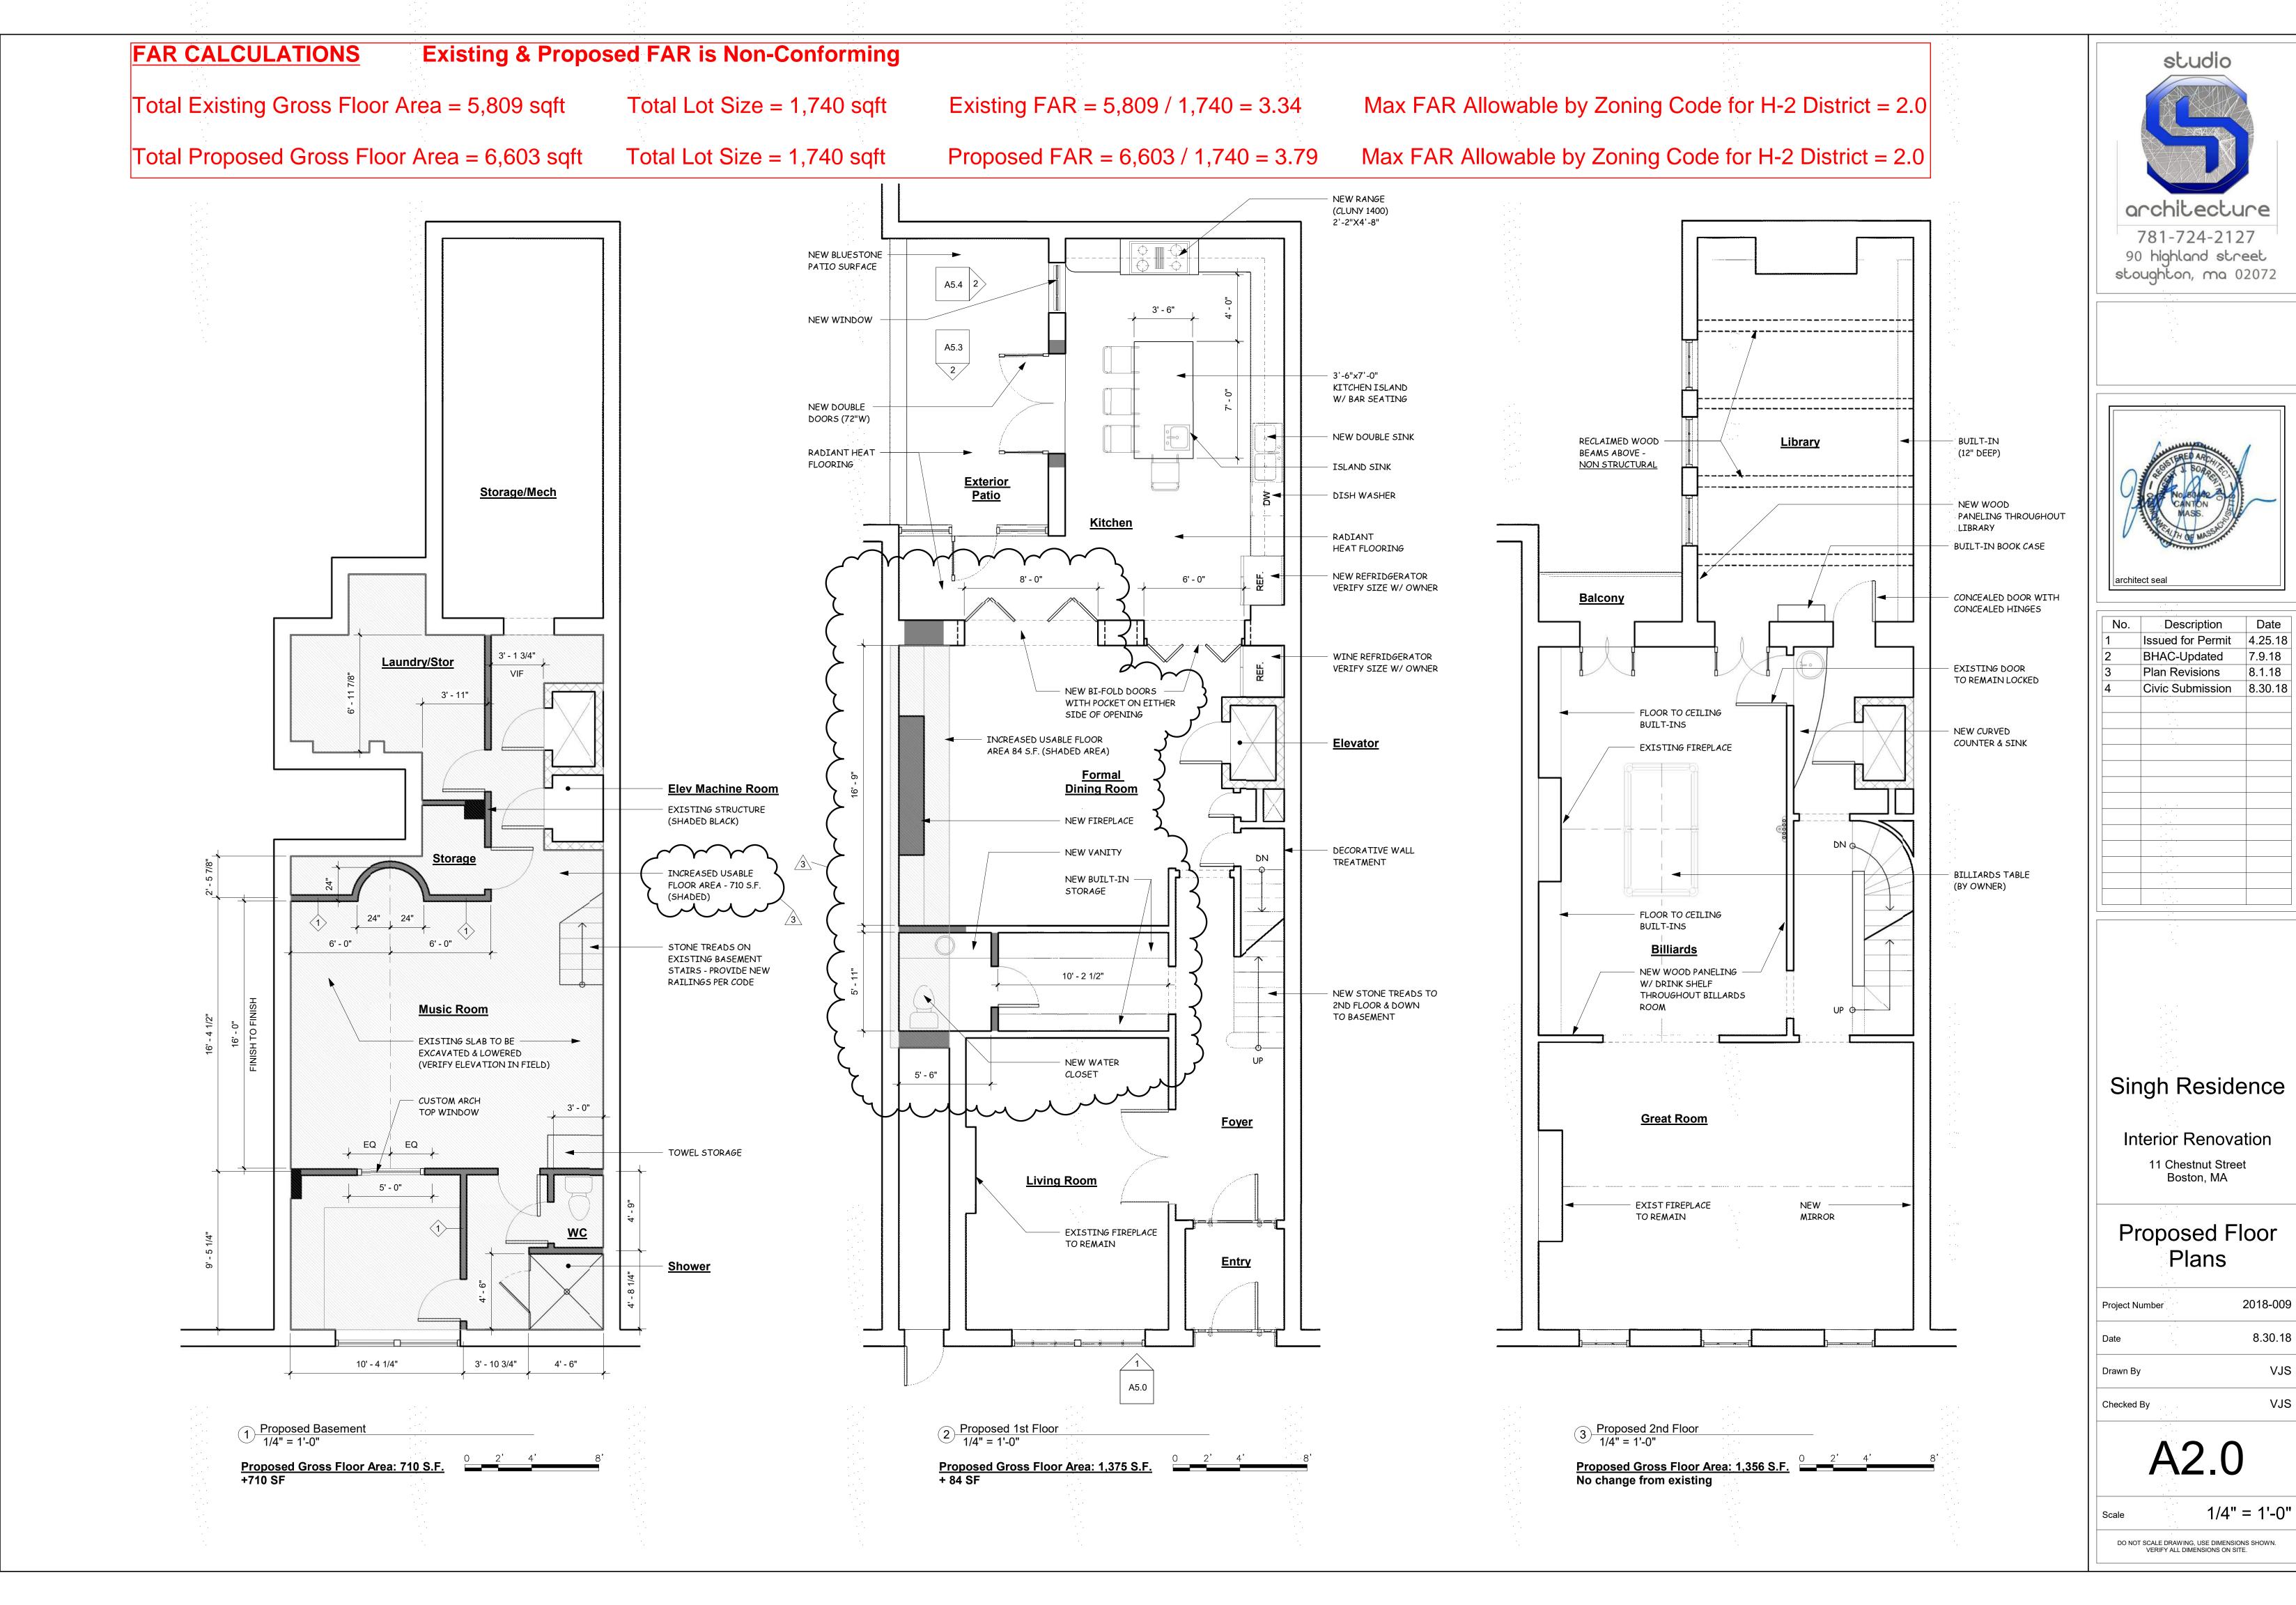

First Floor

2 Proposed Rear Elevation 1/4" = 1'-0"

|        |                                                          | · · |         |
|--------|----------------------------------------------------------|-----|---------|
|        |                                                          |     |         |
|        |                                                          |     |         |
|        |                                                          |     |         |
|        |                                                          |     |         |
|        |                                                          |     |         |
|        |                                                          |     |         |
|        |                                                          |     |         |
|        |                                                          |     |         |
|        |                                                          |     |         |
|        |                                                          |     |         |
|        |                                                          |     |         |
|        |                                                          |     |         |
|        |                                                          |     | st      |
|        |                                                          |     |         |
|        |                                                          |     |         |
|        |                                                          | ·.  |         |
|        |                                                          |     |         |
|        | NEW 30"W×48"L SKYLIGHTS                                  |     |         |
|        |                                                          |     |         |
|        | NEW SLATE ROOFING AT                                     |     |         |
|        | EXISTING DORMER                                          |     |         |
|        |                                                          |     |         |
|        | EXISTING DORMER<br>TO REMAIN (TYPICAL)                   |     | (       |
|        |                                                          |     |         |
|        | WITH NEW                                                 |     |         |
|        | (TYPICAL AT ALL EXTERIOR WINDOWS)                        |     |         |
|        | EXISTING DORMER FACADE<br>TO BE PAINTED TO MATCH         |     |         |
|        | EXISTING (TYPICAL)                                       |     | arc     |
|        |                                                          |     |         |
|        | 5th Floor                                                |     | No      |
|        |                                                          |     |         |
|        | FACADE (TYPICAL)                                         |     | 2       |
|        |                                                          |     |         |
|        |                                                          |     |         |
|        |                                                          |     |         |
|        |                                                          |     |         |
|        | 4th Floor                                                |     |         |
|        |                                                          |     |         |
|        |                                                          |     |         |
|        | REPLACE EXISTING WINDOW SASH                             |     |         |
|        | WITH NEW<br>(TYPICAL AT ALL EXTERIOR WINDOWS)            |     |         |
|        |                                                          |     |         |
|        |                                                          |     |         |
|        | TRIM TO BE PAINTED TO MATCH EXIST                        |     |         |
|        | 3rd Floor                                                |     |         |
|        |                                                          | ·.  |         |
|        | CUT, GRIND, AND RE=OPINT                                 |     |         |
|        | EXISTING EXTERIOR BRICK                                  |     |         |
|        | FACADE (TYPICAL)                                         |     |         |
|        |                                                          |     |         |
|        | EXISTING EXTERIOR DOOR<br>& FRAME TO BE PAINTED TO MATCH |     |         |
|        | EXISTING                                                 |     |         |
|        | EXISTING RAILING & BALLUSTERS TO                         |     | Si      |
|        | BE PAINTED TO MATCH EXISTING                             |     |         |
|        | 2nd Floor                                                |     |         |
|        | EXISTING SKYLIGHT ROOF                                   |     |         |
|        | TO REMAIN - REPAIR AS REQUIRED                           |     |         |
|        | FASCIA TO BE PAINTED TO MATCH EXISTING                   |     |         |
| X      | EXISTING EXTERIOR DOOR TO                                |     |         |
|        | BE PAINTED TO MATCH EXISTING                             |     |         |
|        | EXISTING DOOR/SIDELIGHT FRAME                            |     | II EI   |
|        | TO BE PAINTED TO MATCH EXISTING                          |     |         |
|        | First Floor                                              |     | Project |
|        |                                                          |     |         |
|        |                                                          |     | Date    |
|        | CUT, GRIND, AND RE=OPINT<br>EXISTING EXTERIOR BRICK      |     |         |
| <br>o' | FACADE (TYPICAL)                                         |     | Drawn   |
| 8'     |                                                          |     | Check   |
|        |                                                          |     |         |
|        |                                                          |     |         |
|        |                                                          |     |         |
|        |                                                          |     |         |
|        |                                                          |     |         |
|        |                                                          |     | Scale   |
|        |                                                          |     | DO      |
|        |                                                          |     |         |