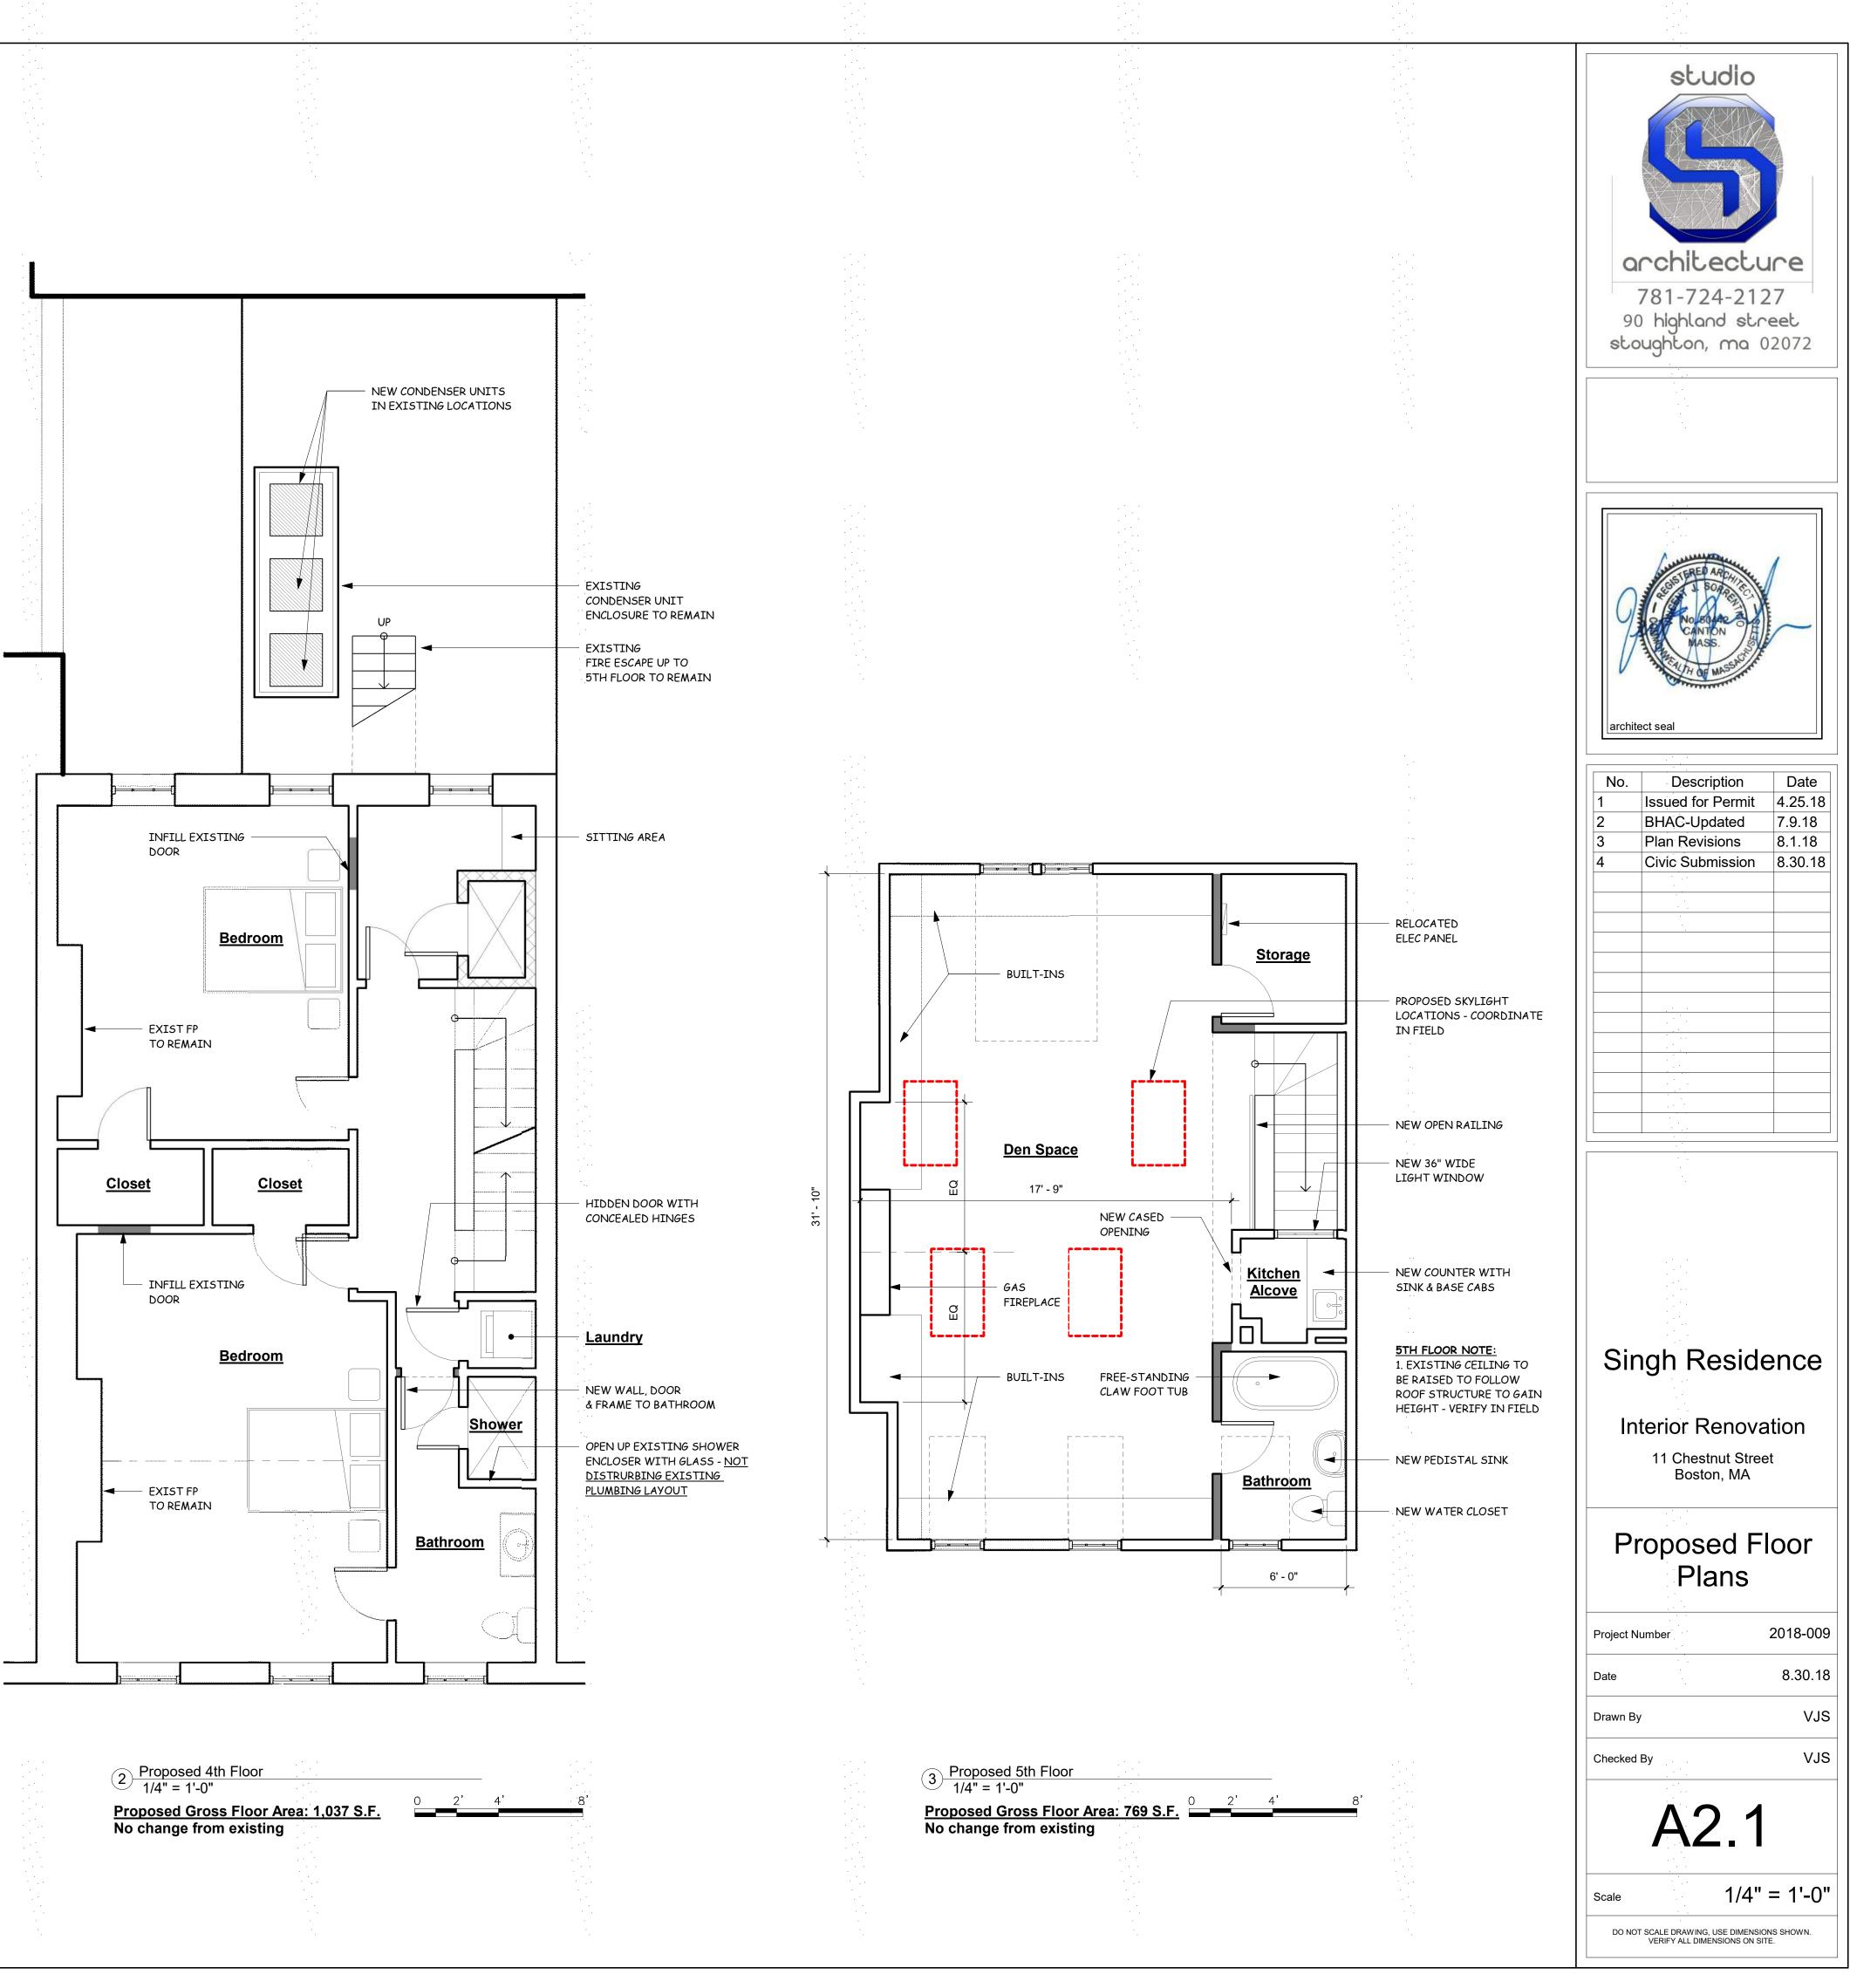

RELOCATE EXISTING ELEC PANEL

NEW WALL OPENING FOR PROPOSED WINDOW

REFER TO PROPOSED PLAN

1/4" = 1'-0"

Scale

DO NOT SCALE DRAWING, USE DIMENSIONS SHOWN. VERIFY ALL DIMENSIONS ON SITE.

1) View from ground level courtyard up to 4th floor