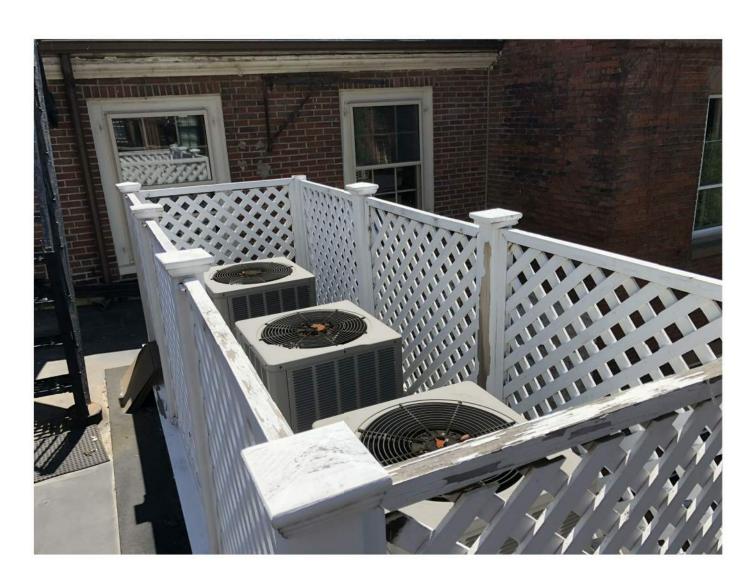

2) View from 5th floor down to 4th floor

5) Condenser units from roof

3) View from 4th floor window

4) Condenser units from roof

|    | NEW SKYLIGHTS ARE TO                                       |
|----|------------------------------------------------------------|
|    | BE CENTERED OVER EXISTING                                  |
|    | DORMERS (TYPICAL)                                          |
|    | EXISTING SLATE ROOFING                                     |
|    | TO BE REPLACED WITH NEW<br>SLATE ROOFING TO MATCH EXISTING |
|    |                                                            |
|    |                                                            |
|    |                                                            |
|    |                                                            |
|    | NEW 30"W×48"L SKYLIGHTS                                    |
|    |                                                            |
|    | ·                                                          |
|    | NEW SLATE ROOFING AT                                       |
|    | EXISTING DORMERS                                           |
|    |                                                            |
|    | EXISTING DORMERS                                           |
|    | TO REMAIN (TYPICAL)                                        |
|    |                                                            |
|    | REPLACE EXISTING WINDOW SASH<br>WITH NEW                   |
|    | (TYPICAL AT ALL EXTERIOR WINDOWS)                          |
|    |                                                            |
|    | 5th Floor                                                  |
|    | CUT, GRIND, AND RE=OPINT                                   |
| 29 | EXISTING EXTERIOR BRICK                                    |
|    | FACADE (TYPICAL)                                           |
|    | EXISTING SHUTTERS TO BE                                    |
|    | PAINTED TO MATCH EXISTING                                  |
|    |                                                            |
|    |                                                            |
|    | 4th Floor                                                  |
|    |                                                            |
|    |                                                            |
|    |                                                            |
|    | REPLACE EXISTING WINDOW SASH                               |
|    | WITH NEW                                                   |
|    | (TYPICAL AT ALL EXTERIOR WINDOWS)                          |
|    | EXISTING SHUTTERS TO BE<br>PAINTED TO MATCH EXISTING       |
|    |                                                            |
|    |                                                            |
|    | <u>3rd Floor</u>                                           |
|    | EXISTING RAILING & BALLUSTERS TO                           |
|    | BE PAINTED TO MATCH EXISTING                               |
|    |                                                            |
|    | EXISTING SHUTTERS TO BE                                    |
|    | PAINTED TO MATCH EXISTING                                  |
|    |                                                            |
|    | REPLACE EXISTING WINDOW SASH<br>WITH NEW                   |
|    | (TYPICAL AT ALL EXTERIOR WINDOWS)                          |
|    |                                                            |
|    |                                                            |
|    | 2nd Floor                                                  |
|    |                                                            |
|    | EXISTING DOOR/SIDELIGHT FRAME                              |
|    | TO BE PAINTED TO MATCH EXISTING                            |
|    |                                                            |
|    | EXISTING EXTERIOR DOOR TO<br>BE PAINTED TO MATCH EXISTING  |
|    | EXISTING SHUTTERS TO BE                                    |
|    | PAINTED TO MATCH EXISTING                                  |
|    | First Floor                                                |
|    |                                                            |
|    |                                                            |