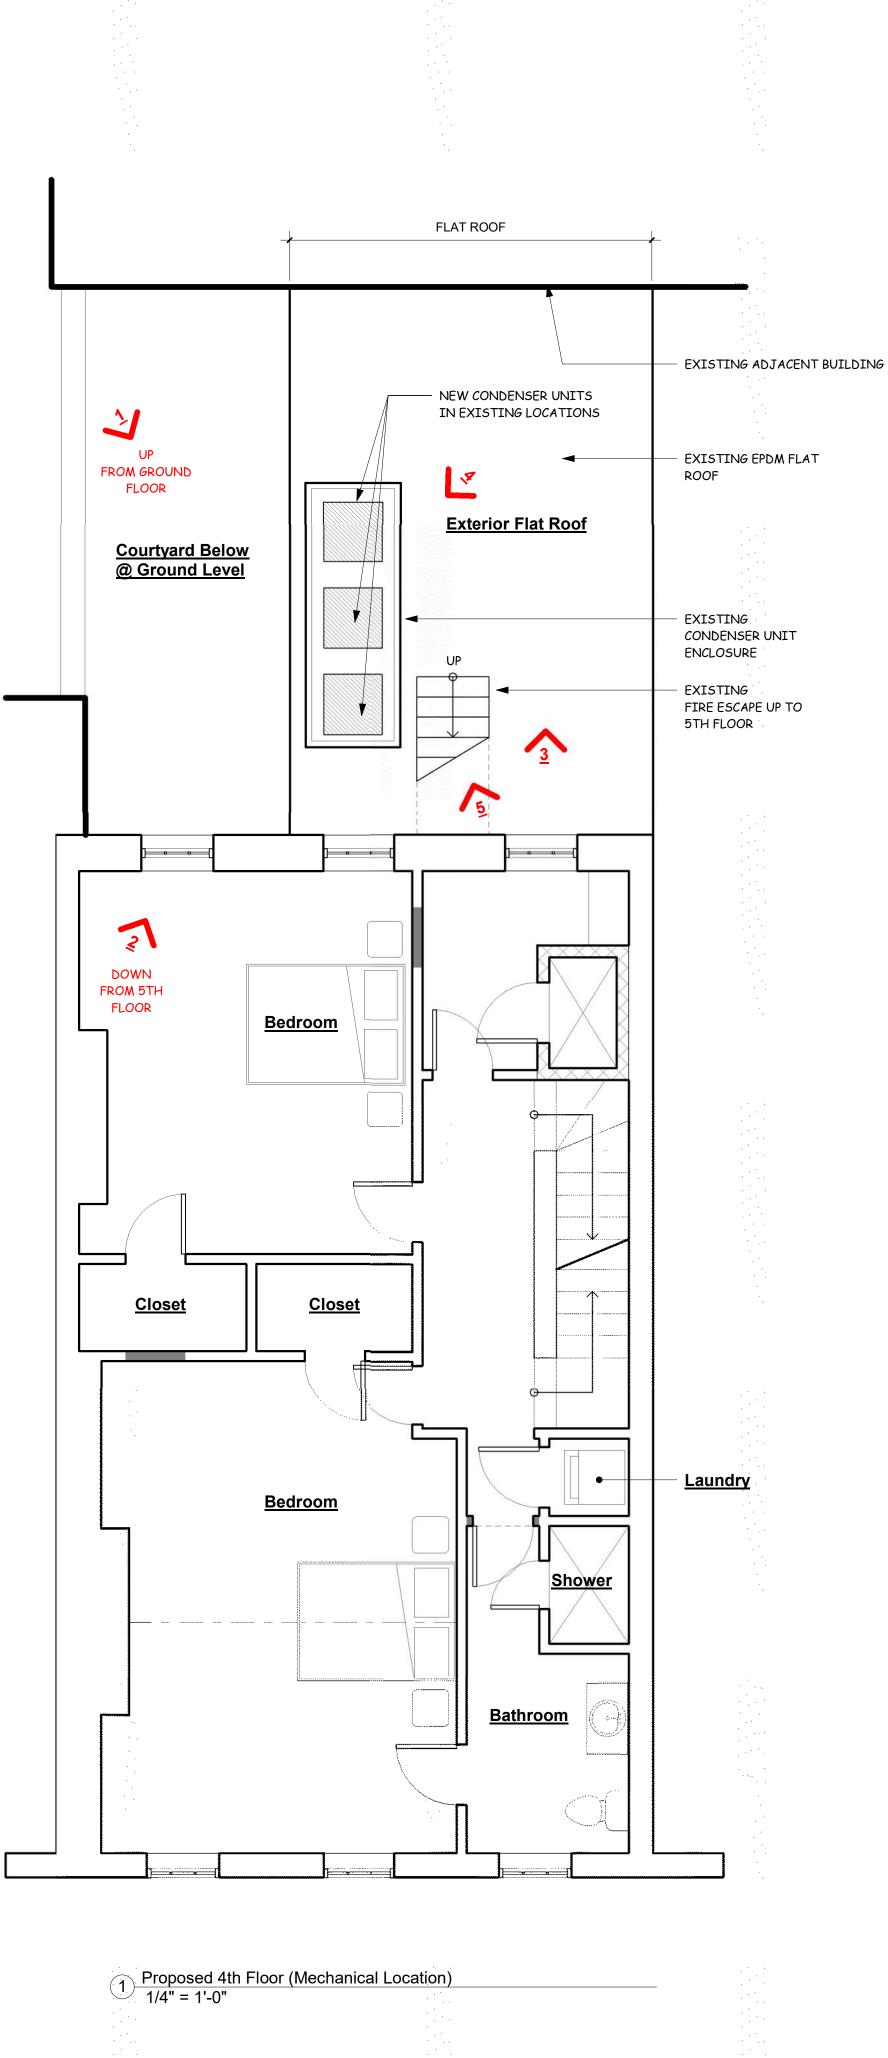

RELOCATE EXISTING ELEC PANEL

NEW WALL OPENING FOR PROPOSED WINDOW

REFER TO PROPOSED PLAN

1/4" = 1'-0"

Scale

DO NOT SCALE DRAWING, USE DIMENSIONS SHOWN. VERIFY ALL DIMENSIONS ON SITE.

1) View from ground level courtyard up to 4th floor

2) View from 5th floor down to 4th floor

5) Condenser units from roof

3) View from 4th floor window

4) Condenser units from roof

|    | NEW SKYLIGHTS ARE TO                                       |
|----|------------------------------------------------------------|
|    | BE CENTERED OVER EXISTING                                  |
|    | DORMERS (TYPICAL)                                          |
|    | EXISTING SLATE ROOFING                                     |
|    | TO BE REPLACED WITH NEW<br>SLATE ROOFING TO MATCH EXISTING |
|    |                                                            |
|    |                                                            |
|    |                                                            |
|    |                                                            |
|    | NEW 30"W×48"L SKYLIGHTS                                    |
|    |                                                            |
|    | ·                                                          |
|    | NEW SLATE ROOFING AT                                       |
|    | EXISTING DORMERS                                           |
|    |                                                            |
|    | EXISTING DORMERS                                           |
|    | TO REMAIN (TYPICAL)                                        |
|    |                                                            |
|    | REPLACE EXISTING WINDOW SASH<br>WITH NEW                   |
|    | (TYPICAL AT ALL EXTERIOR WINDOWS)                          |
|    |                                                            |
|    | 5th Floor                                                  |
|    | CUT, GRIND, AND RE=OPINT                                   |
| 29 | EXISTING EXTERIOR BRICK                                    |
|    | FACADE (TYPICAL)                                           |
|    | EXISTING SHUTTERS TO BE                                    |
|    | PAINTED TO MATCH EXISTING                                  |
|    |                                                            |
|    |                                                            |
|    | 4th Floor                                                  |
|    |                                                            |
|    |                                                            |
|    |                                                            |
|    | REPLACE EXISTING WINDOW SASH                               |
|    | WITH NEW                                                   |
|    | (TYPICAL AT ALL EXTERIOR WINDOWS)                          |
|    | EXISTING SHUTTERS TO BE<br>PAINTED TO MATCH EXISTING       |
|    |                                                            |
|    |                                                            |
|    | <u>3rd Floor</u>                                           |
|    | EXISTING RAILING & BALLUSTERS TO                           |
|    | BE PAINTED TO MATCH EXISTING                               |
|    |                                                            |
|    | EXISTING SHUTTERS TO BE                                    |
|    | PAINTED TO MATCH EXISTING                                  |
|    |                                                            |
|    | REPLACE EXISTING WINDOW SASH<br>WITH NEW                   |
|    | (TYPICAL AT ALL EXTERIOR WINDOWS)                          |
|    |                                                            |
|    |                                                            |
|    | 2nd Floor                                                  |
|    |                                                            |
|    | EXISTING DOOR/SIDELIGHT FRAME                              |
|    | TO BE PAINTED TO MATCH EXISTING                            |
|    |                                                            |
|    | EXISTING EXTERIOR DOOR TO<br>BE PAINTED TO MATCH EXISTING  |
|    | EXISTING SHUTTERS TO BE                                    |
|    | PAINTED TO MATCH EXISTING                                  |
|    | First Floor                                                |
|    |                                                            |
|    |                                                            |