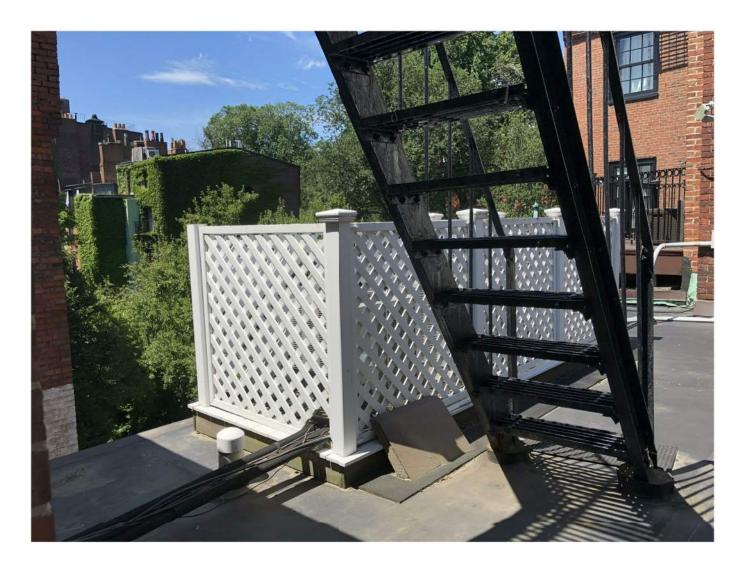

2) View from 5th floor down to 4th floor

5) Condenser units from roof

3) View from 4th floor window

4) Condenser units from roof

|    | NEW SKYLIGHTS ARE TO                                       |
|----|------------------------------------------------------------|
|    | BE CENTERED OVER EXISTING                                  |
|    | DORMERS (TYPICAL)                                          |
|    | EXISTING SLATE ROOFING                                     |
|    | TO BE REPLACED WITH NEW<br>SLATE ROOFING TO MATCH EXISTING |
|    |                                                            |
|    |                                                            |
|    |                                                            |
|    |                                                            |
|    | NEW 30"W×48"L SKYLIGHTS                                    |
|    |                                                            |
|    | ·                                                          |
|    | NEW SLATE ROOFING AT                                       |
|    | EXISTING DORMERS                                           |
|    |                                                            |
|    | EXISTING DORMERS                                           |
|    | TO REMAIN (TYPICAL)                                        |
|    |                                                            |
|    | REPLACE EXISTING WINDOW SASH<br>WITH NEW                   |
|    | (TYPICAL AT ALL EXTERIOR WINDOWS)                          |
|    |                                                            |
|    | 5th Floor                                                  |
|    | CUT, GRIND, AND RE=OPINT                                   |
| 29 | EXISTING EXTERIOR BRICK                                    |
|    | FACADE (TYPICAL)                                           |
|    | EXISTING SHUTTERS TO BE                                    |
|    | PAINTED TO MATCH EXISTING                                  |
|    |                                                            |
|    |                                                            |
|    | 4th Floor                                                  |
|    |                                                            |
|    |                                                            |
|    |                                                            |
|    | REPLACE EXISTING WINDOW SASH                               |
|    | WITH NEW                                                   |
|    | (TYPICAL AT ALL EXTERIOR WINDOWS)                          |
|    | EXISTING SHUTTERS TO BE<br>PAINTED TO MATCH EXISTING       |
|    |                                                            |
|    |                                                            |
|    | <u>3rd Floor</u>                                           |
|    | EXISTING RAILING & BALLUSTERS TO                           |
|    | BE PAINTED TO MATCH EXISTING                               |
|    |                                                            |
|    | EXISTING SHUTTERS TO BE                                    |
|    | PAINTED TO MATCH EXISTING                                  |
|    |                                                            |
|    | REPLACE EXISTING WINDOW SASH<br>WITH NEW                   |
|    | (TYPICAL AT ALL EXTERIOR WINDOWS)                          |
|    |                                                            |
|    |                                                            |
|    | 2nd Floor                                                  |
|    |                                                            |
|    | EXISTING DOOR/SIDELIGHT FRAME                              |
|    | TO BE PAINTED TO MATCH EXISTING                            |
|    |                                                            |
|    | EXISTING EXTERIOR DOOR TO<br>BE PAINTED TO MATCH EXISTING  |
|    | EXISTING SHUTTERS TO BE                                    |
|    | PAINTED TO MATCH EXISTING                                  |
|    | First Floor                                                |
|    |                                                            |
|    |                                                            |