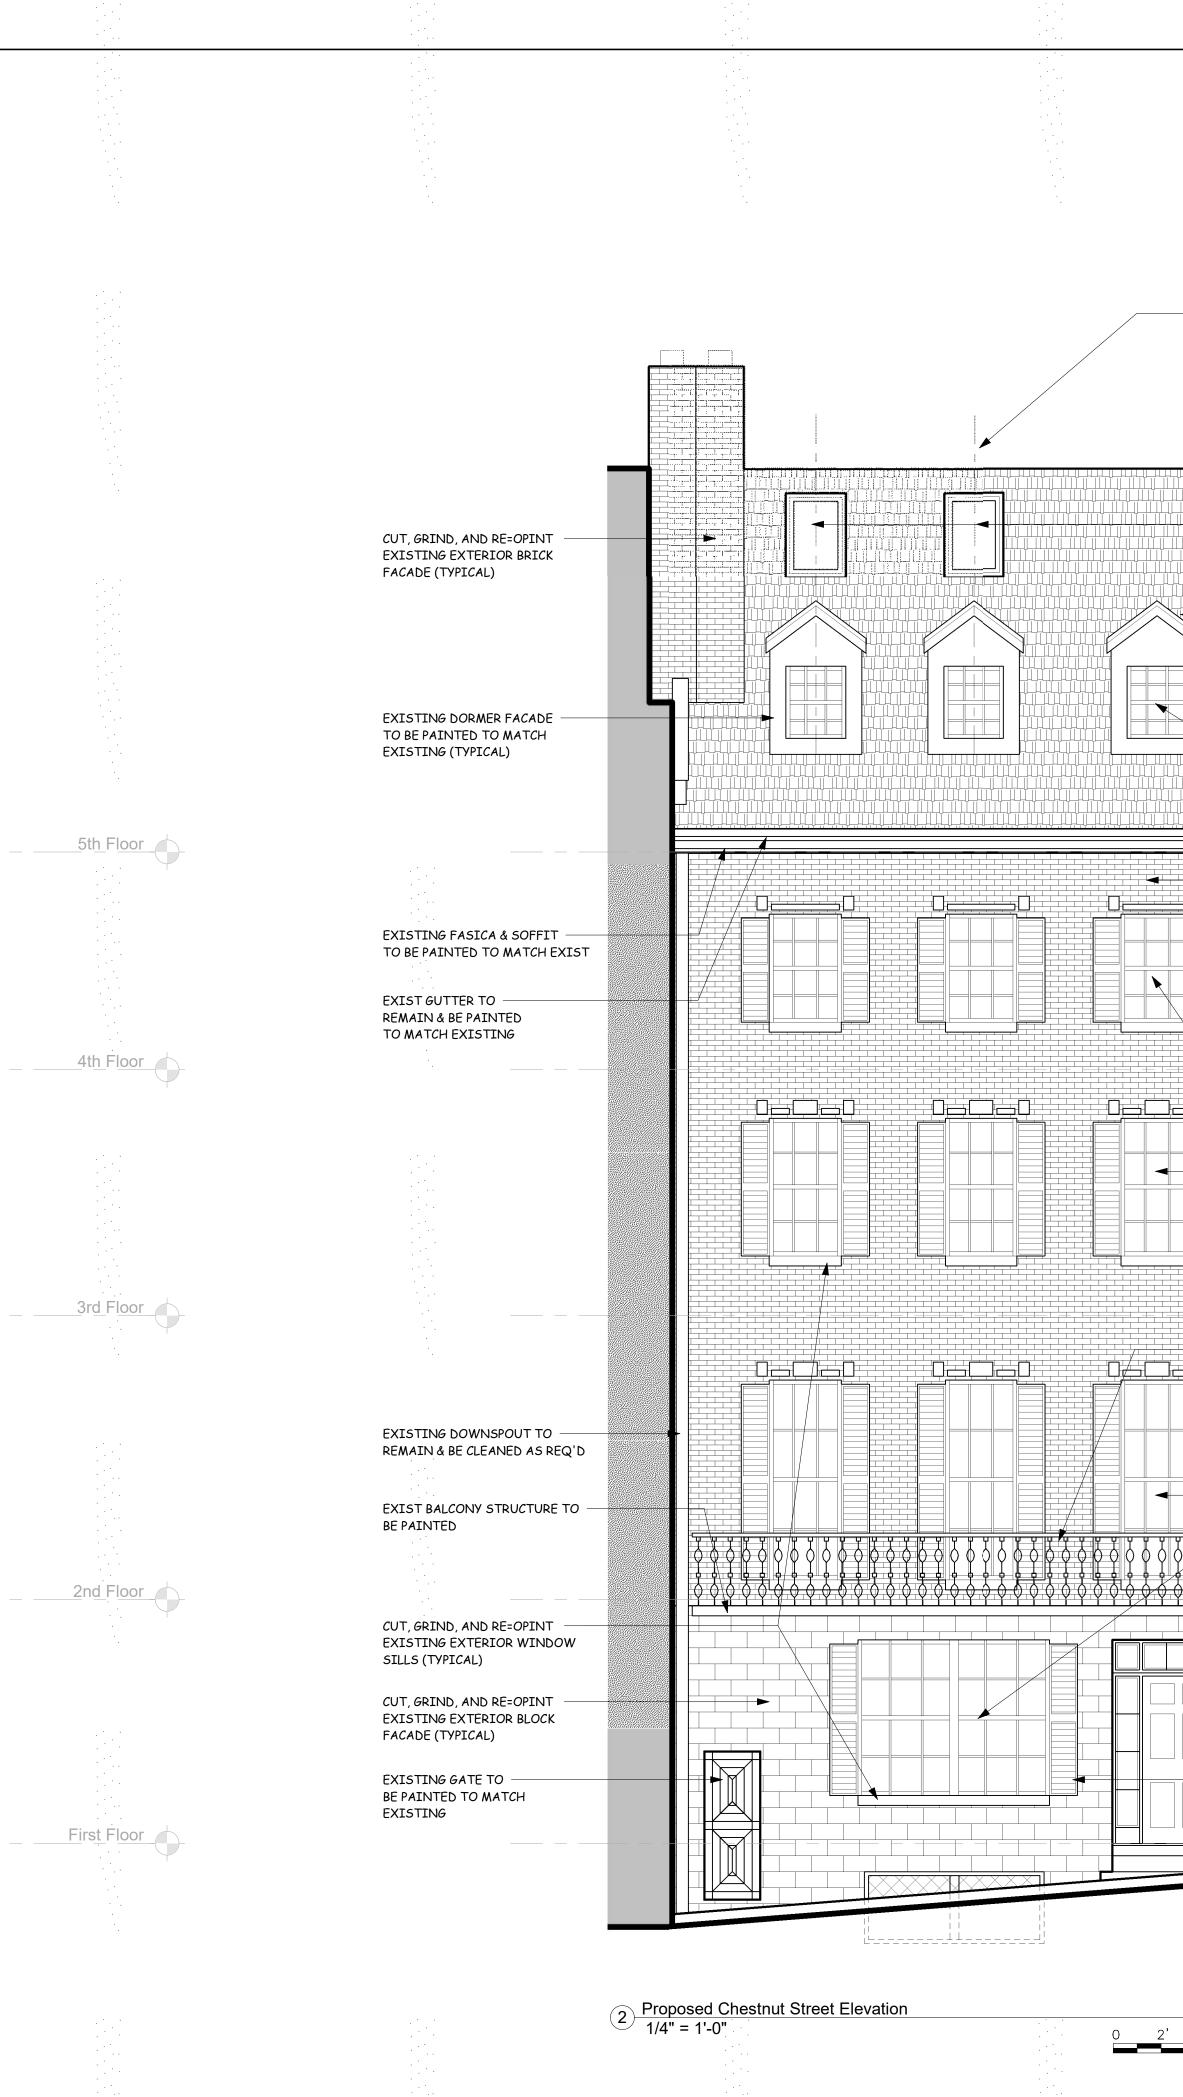

2) View from 5th floor down to 4th floor

5) Condenser units from roof

3) View from 4th floor window

4) Condenser units from roof

|    | NEW SKYLIGHTS ARE TO                                       |
|----|------------------------------------------------------------|
|    | BE CENTERED OVER EXISTING                                  |
|    | DORMERS (TYPICAL)                                          |
|    | EXISTING SLATE ROOFING                                     |
|    | TO BE REPLACED WITH NEW<br>SLATE ROOFING TO MATCH EXISTING |
|    |                                                            |
|    |                                                            |
|    |                                                            |
|    |                                                            |
|    | NEW 30"W×48"L SKYLIGHTS                                    |
|    |                                                            |
|    | ·                                                          |
|    | NEW SLATE ROOFING AT                                       |
|    | EXISTING DORMERS                                           |
|    |                                                            |
|    | EXISTING DORMERS                                           |
|    | TO REMAIN (TYPICAL)                                        |
|    |                                                            |
|    | REPLACE EXISTING WINDOW SASH<br>WITH NEW                   |
|    | (TYPICAL AT ALL EXTERIOR WINDOWS)                          |
|    |                                                            |
|    | 5th Floor                                                  |
|    | CUT, GRIND, AND RE=OPINT                                   |
| 29 | EXISTING EXTERIOR BRICK                                    |
|    | FACADE (TYPICAL)                                           |
|    | EXISTING SHUTTERS TO BE                                    |
|    | PAINTED TO MATCH EXISTING                                  |
|    |                                                            |
|    |                                                            |
|    | 4th Floor                                                  |
|    |                                                            |
|    |                                                            |
|    |                                                            |
|    | REPLACE EXISTING WINDOW SASH                               |
|    | WITH NEW                                                   |
|    | (TYPICAL AT ALL EXTERIOR WINDOWS)                          |
|    | EXISTING SHUTTERS TO BE<br>PAINTED TO MATCH EXISTING       |
|    |                                                            |
|    |                                                            |
|    | <u>3rd Floor</u>                                           |
|    | EXISTING RAILING & BALLUSTERS TO                           |
|    | BE PAINTED TO MATCH EXISTING                               |
|    |                                                            |
|    | EXISTING SHUTTERS TO BE                                    |
|    | PAINTED TO MATCH EXISTING                                  |
|    |                                                            |
|    | REPLACE EXISTING WINDOW SASH<br>WITH NEW                   |
|    | (TYPICAL AT ALL EXTERIOR WINDOWS)                          |
|    |                                                            |
|    |                                                            |
|    | 2nd Floor                                                  |
|    |                                                            |
|    | EXISTING DOOR/SIDELIGHT FRAME                              |
|    | TO BE PAINTED TO MATCH EXISTING                            |
|    |                                                            |
|    | EXISTING EXTERIOR DOOR TO<br>BE PAINTED TO MATCH EXISTING  |
|    | EXISTING SHUTTERS TO BE                                    |
|    | PAINTED TO MATCH EXISTING                                  |
|    | First Floor                                                |
|    |                                                            |
|    |                                                            |