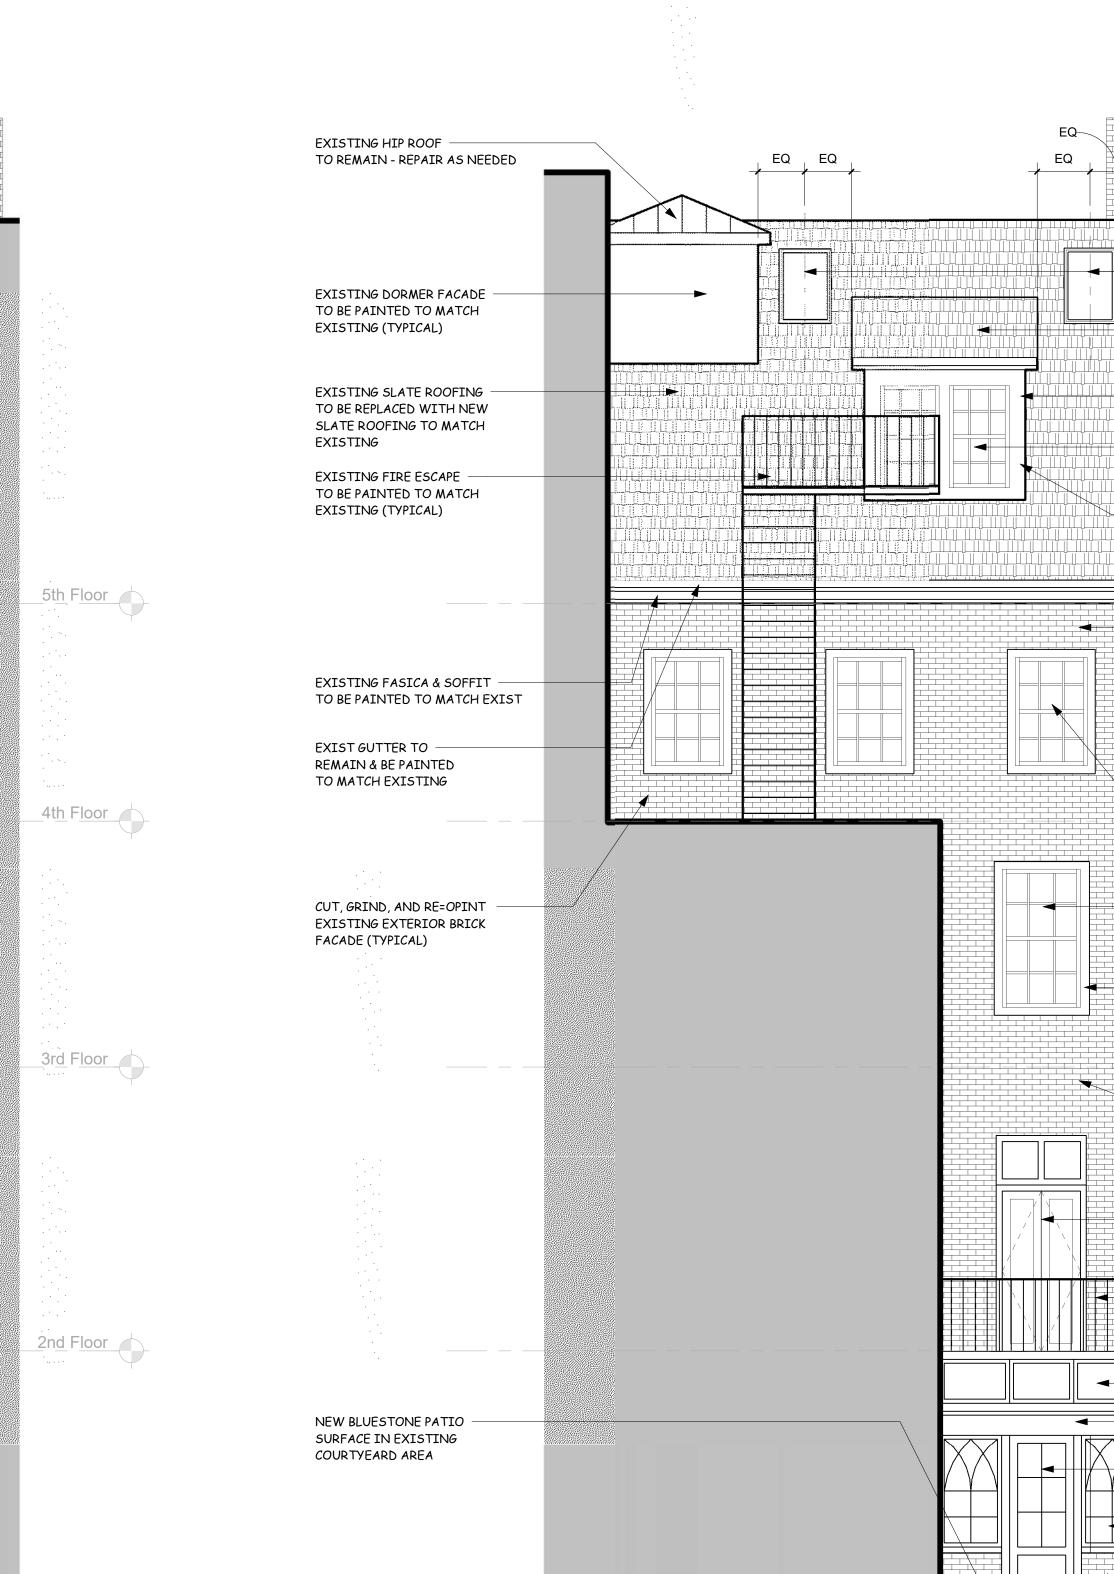

First Floor

2 Proposed Rear Elevation 1/4" = 1'-0"

|        |                                                          | · · |         |
|--------|----------------------------------------------------------|-----|---------|
|        |                                                          |     |         |
|        |                                                          |     |         |
|        |                                                          |     |         |
|        |                                                          |     |         |
|        |                                                          |     |         |
|        |                                                          |     |         |
|        |                                                          |     |         |
|        |                                                          |     |         |
|        |                                                          |     |         |
|        |                                                          |     |         |
|        |                                                          |     |         |
|        |                                                          |     |         |
|        |                                                          |     | st      |
|        |                                                          |     |         |
|        |                                                          |     |         |
|        |                                                          | ·.  |         |
|        |                                                          |     |         |
|        | NEW 30"W×48"L SKYLIGHTS                                  |     |         |
|        |                                                          |     |         |
|        | NEW SLATE ROOFING AT                                     |     |         |
|        | EXISTING DORMER                                          |     |         |
|        |                                                          |     |         |
|        | EXISTING DORMER<br>TO REMAIN (TYPICAL)                   |     | (       |
|        |                                                          |     |         |
|        | WITH NEW                                                 |     |         |
|        | (TYPICAL AT ALL EXTERIOR WINDOWS)                        |     |         |
|        | EXISTING DORMER FACADE<br>TO BE PAINTED TO MATCH         |     |         |
|        | EXISTING (TYPICAL)                                       |     | arc     |
|        |                                                          |     |         |
|        | 5th Floor                                                |     | No      |
|        |                                                          |     |         |
|        | FACADE (TYPICAL)                                         |     | 2       |
|        |                                                          |     |         |
|        |                                                          |     |         |
|        |                                                          |     |         |
|        |                                                          |     |         |
|        | 4th Floor                                                |     |         |
|        |                                                          |     |         |
|        |                                                          |     |         |
|        | REPLACE EXISTING WINDOW SASH                             |     |         |
|        | WITH NEW<br>(TYPICAL AT ALL EXTERIOR WINDOWS)            |     |         |
|        |                                                          |     |         |
|        |                                                          |     |         |
|        | TRIM TO BE PAINTED TO MATCH EXIST                        |     |         |
|        | 3rd Floor                                                |     |         |
|        |                                                          | ·.  |         |
|        | CUT, GRIND, AND RE=OPINT                                 |     |         |
|        | EXISTING EXTERIOR BRICK                                  |     |         |
|        | FACADE (TYPICAL)                                         |     |         |
|        |                                                          |     |         |
|        | EXISTING EXTERIOR DOOR<br>& FRAME TO BE PAINTED TO MATCH |     |         |
|        | EXISTING                                                 |     |         |
|        | EXISTING RAILING & BALLUSTERS TO                         |     | Si      |
|        | BE PAINTED TO MATCH EXISTING                             |     |         |
|        | 2nd Floor                                                |     |         |
|        | EXISTING SKYLIGHT ROOF                                   |     |         |
|        | TO REMAIN - REPAIR AS REQUIRED                           |     |         |
|        | FASCIA TO BE PAINTED TO MATCH EXISTING                   |     |         |
| X      | EXISTING EXTERIOR DOOR TO                                |     |         |
|        | BE PAINTED TO MATCH EXISTING                             |     |         |
|        | EXISTING DOOR/SIDELIGHT FRAME                            |     | II EI   |
|        | TO BE PAINTED TO MATCH EXISTING                          |     |         |
|        | First Floor                                              |     | Project |
|        |                                                          |     |         |
|        |                                                          |     | Date    |
|        | CUT, GRIND, AND RE=OPINT<br>EXISTING EXTERIOR BRICK      |     |         |
| <br>o' | FACADE (TYPICAL)                                         |     | Drawn   |
| 8'     |                                                          |     | Check   |
|        |                                                          |     |         |
|        |                                                          |     |         |
|        |                                                          |     |         |
|        |                                                          |     |         |
|        |                                                          |     |         |
|        |                                                          |     | Scale   |
|        |                                                          |     | DO      |
|        |                                                          |     |         |