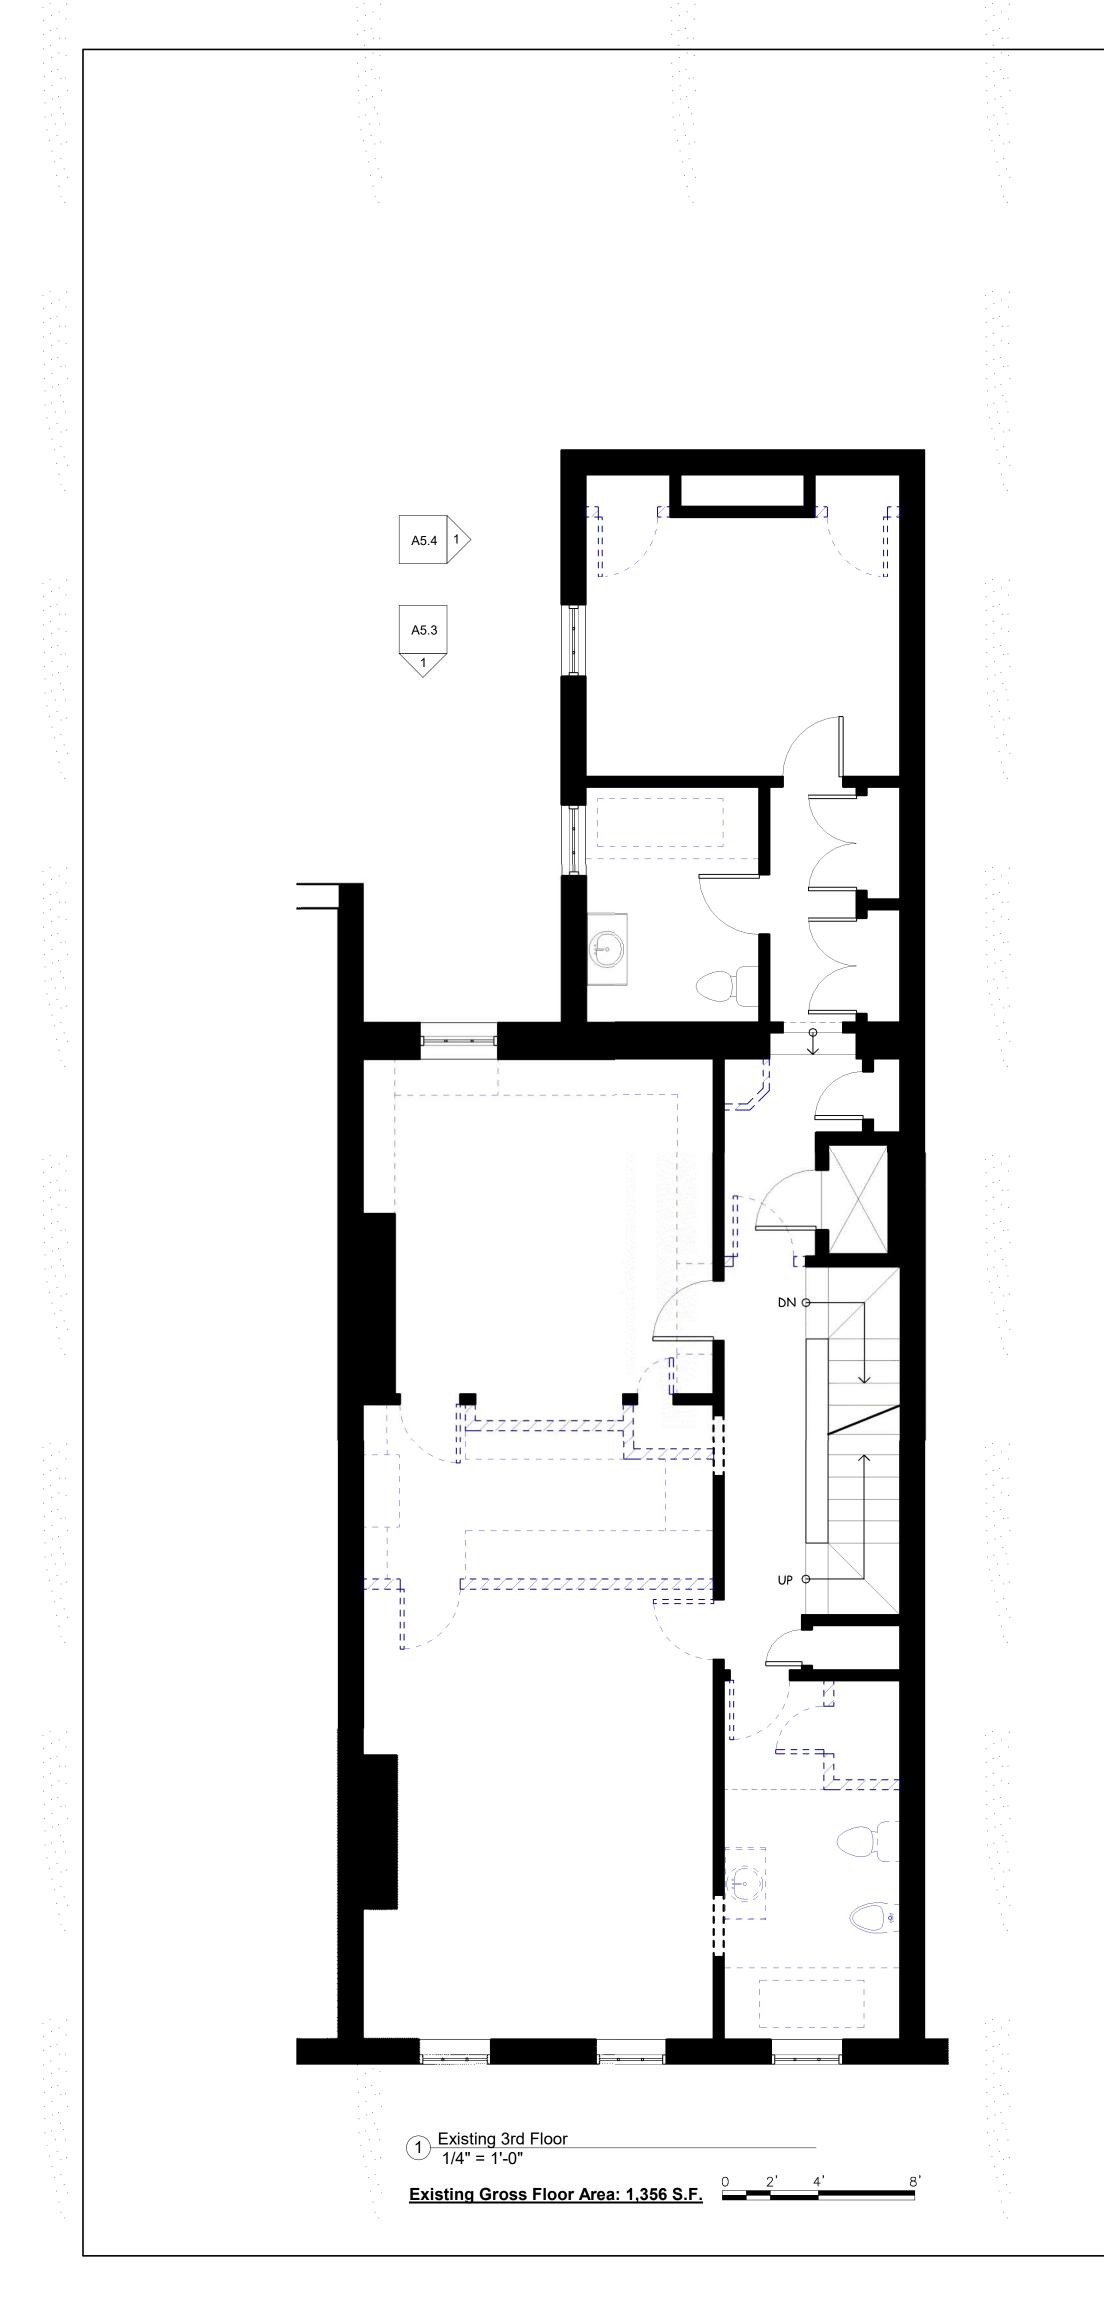

## $1 \frac{\text{Existing Rear Side Elevation}}{1/4" = 1'-0"}$

| 0 | 2' | 4' | 8' |
|---|----|----|----|
|   |    |    |    |
|   |    |    |    |

8'