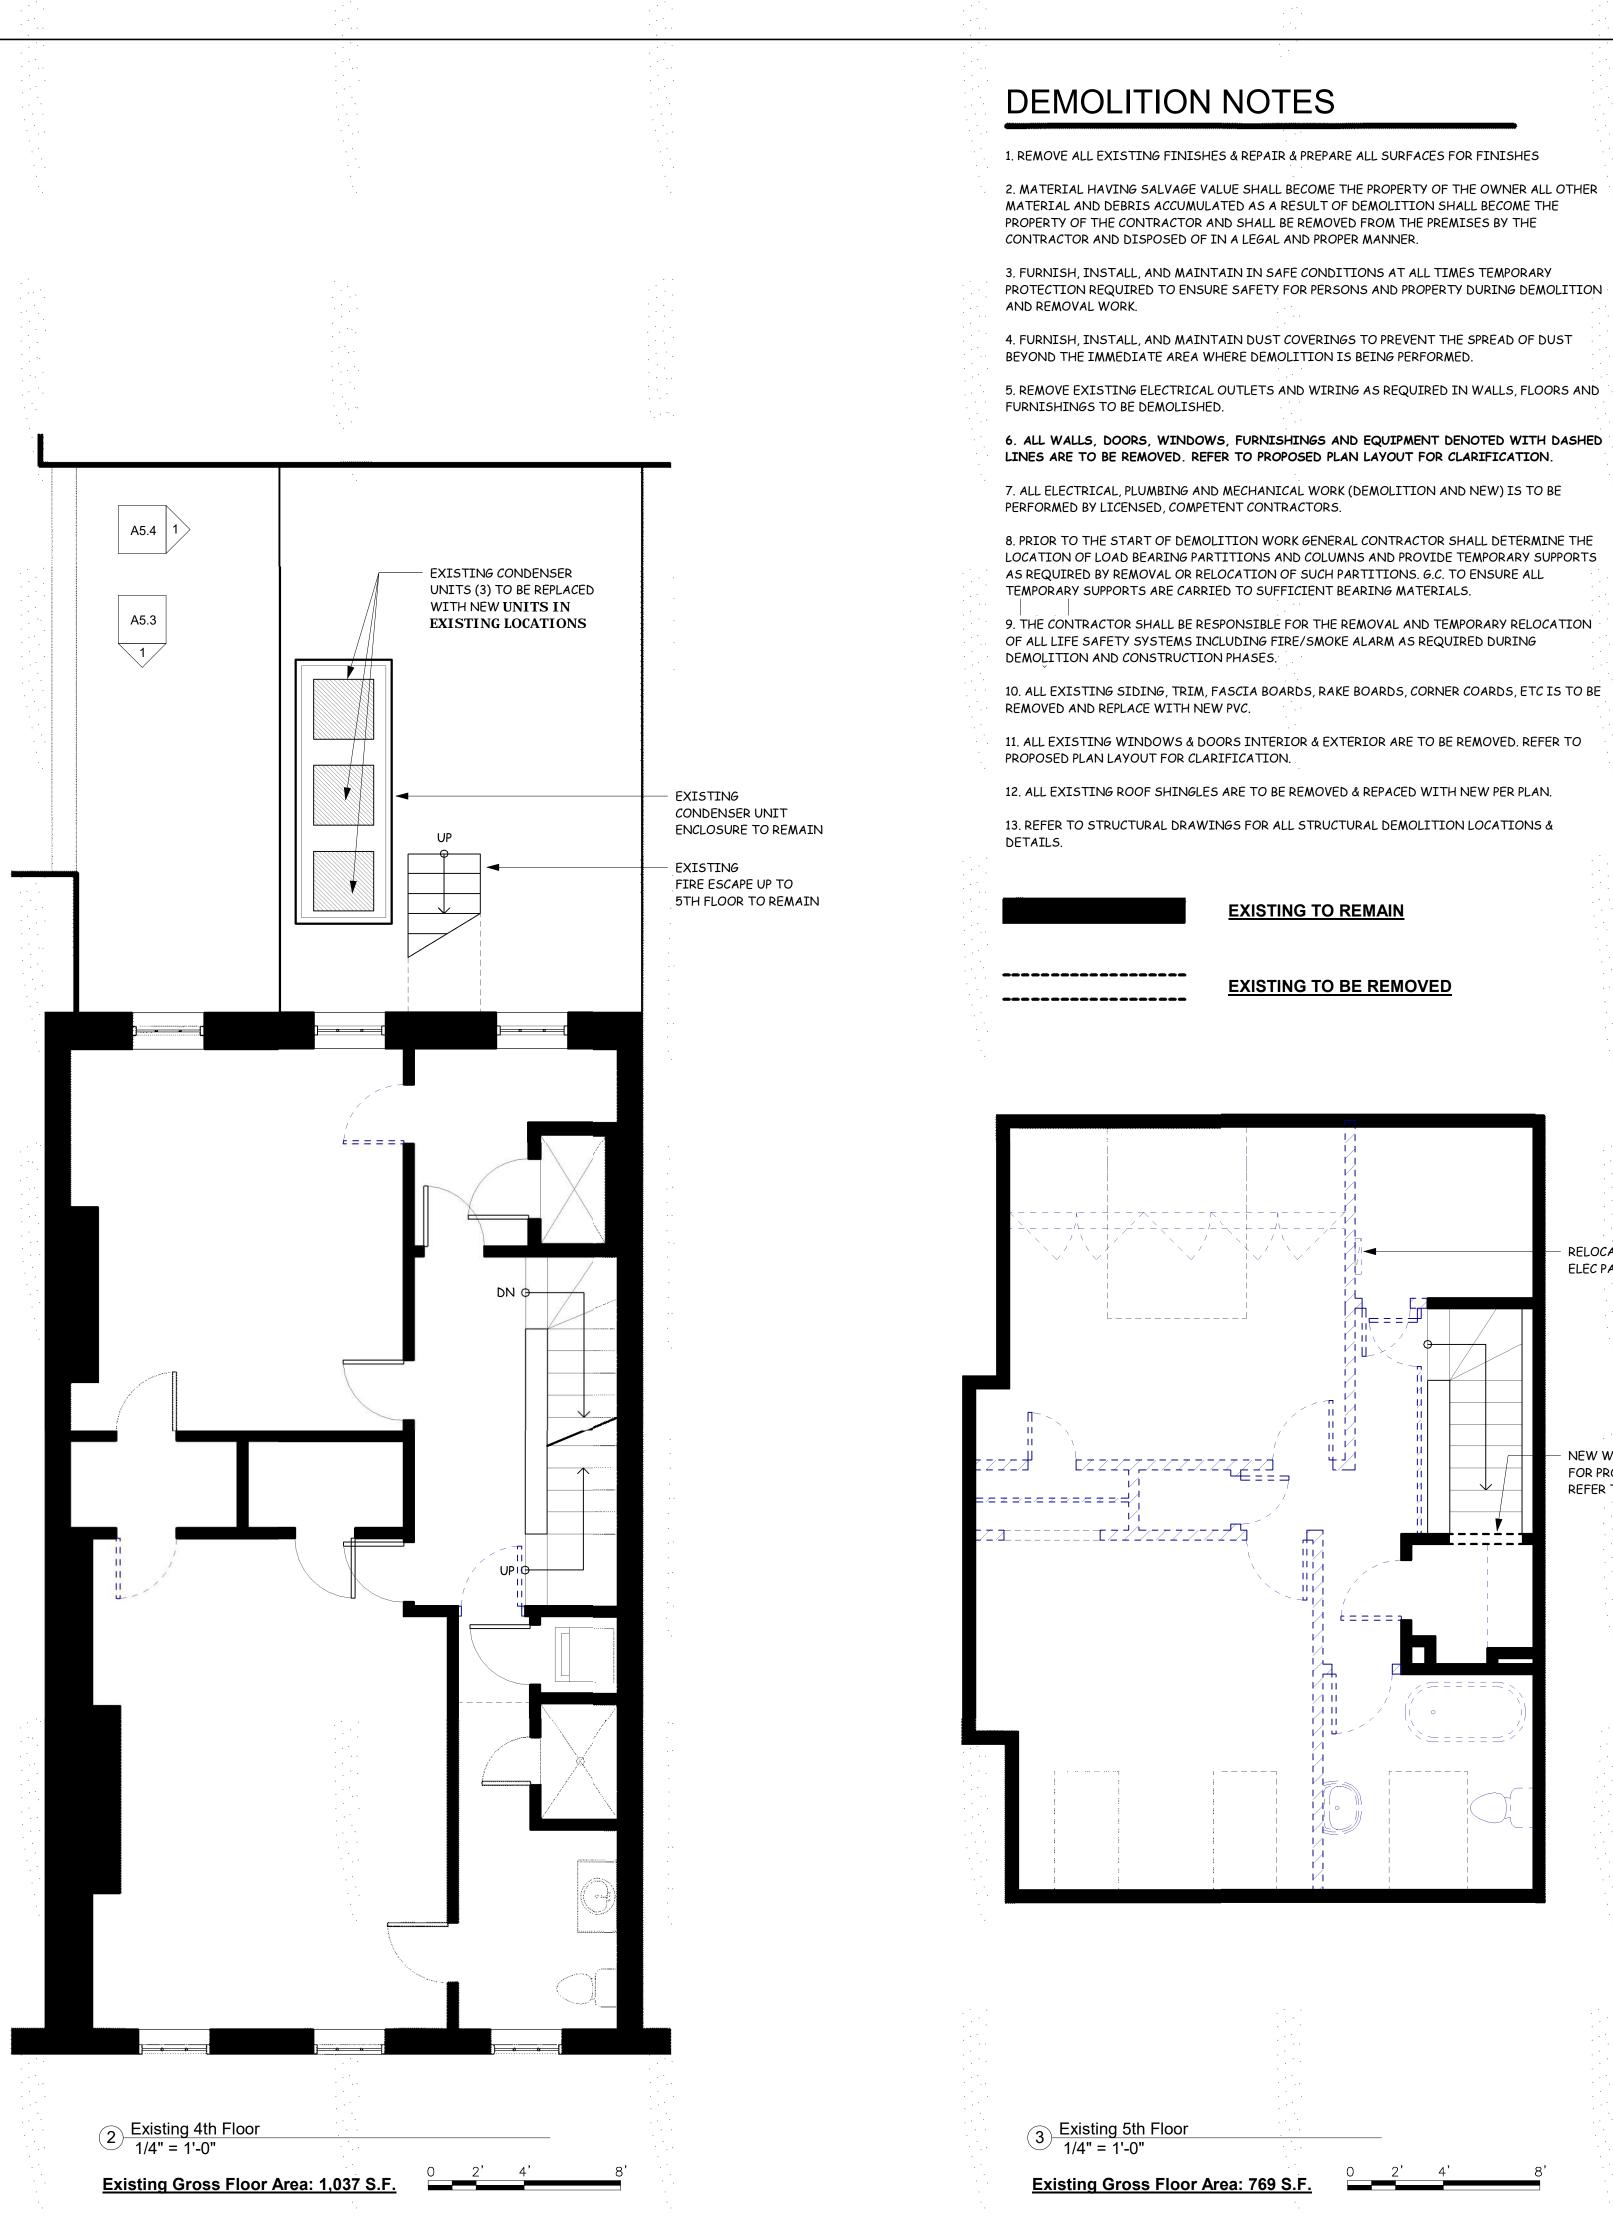

RELOCATE EXISTING ELEC PANEL

NEW WALL OPENING FOR PROPOSED WINDOW

REFER TO PROPOSED PLAN

1/4" = 1'-0"

Scale

DO NOT SCALE DRAWING, USE DIMENSIONS SHOWN. VERIFY ALL DIMENSIONS ON SITE.

1) View from ground level courtyard up to 4th floor