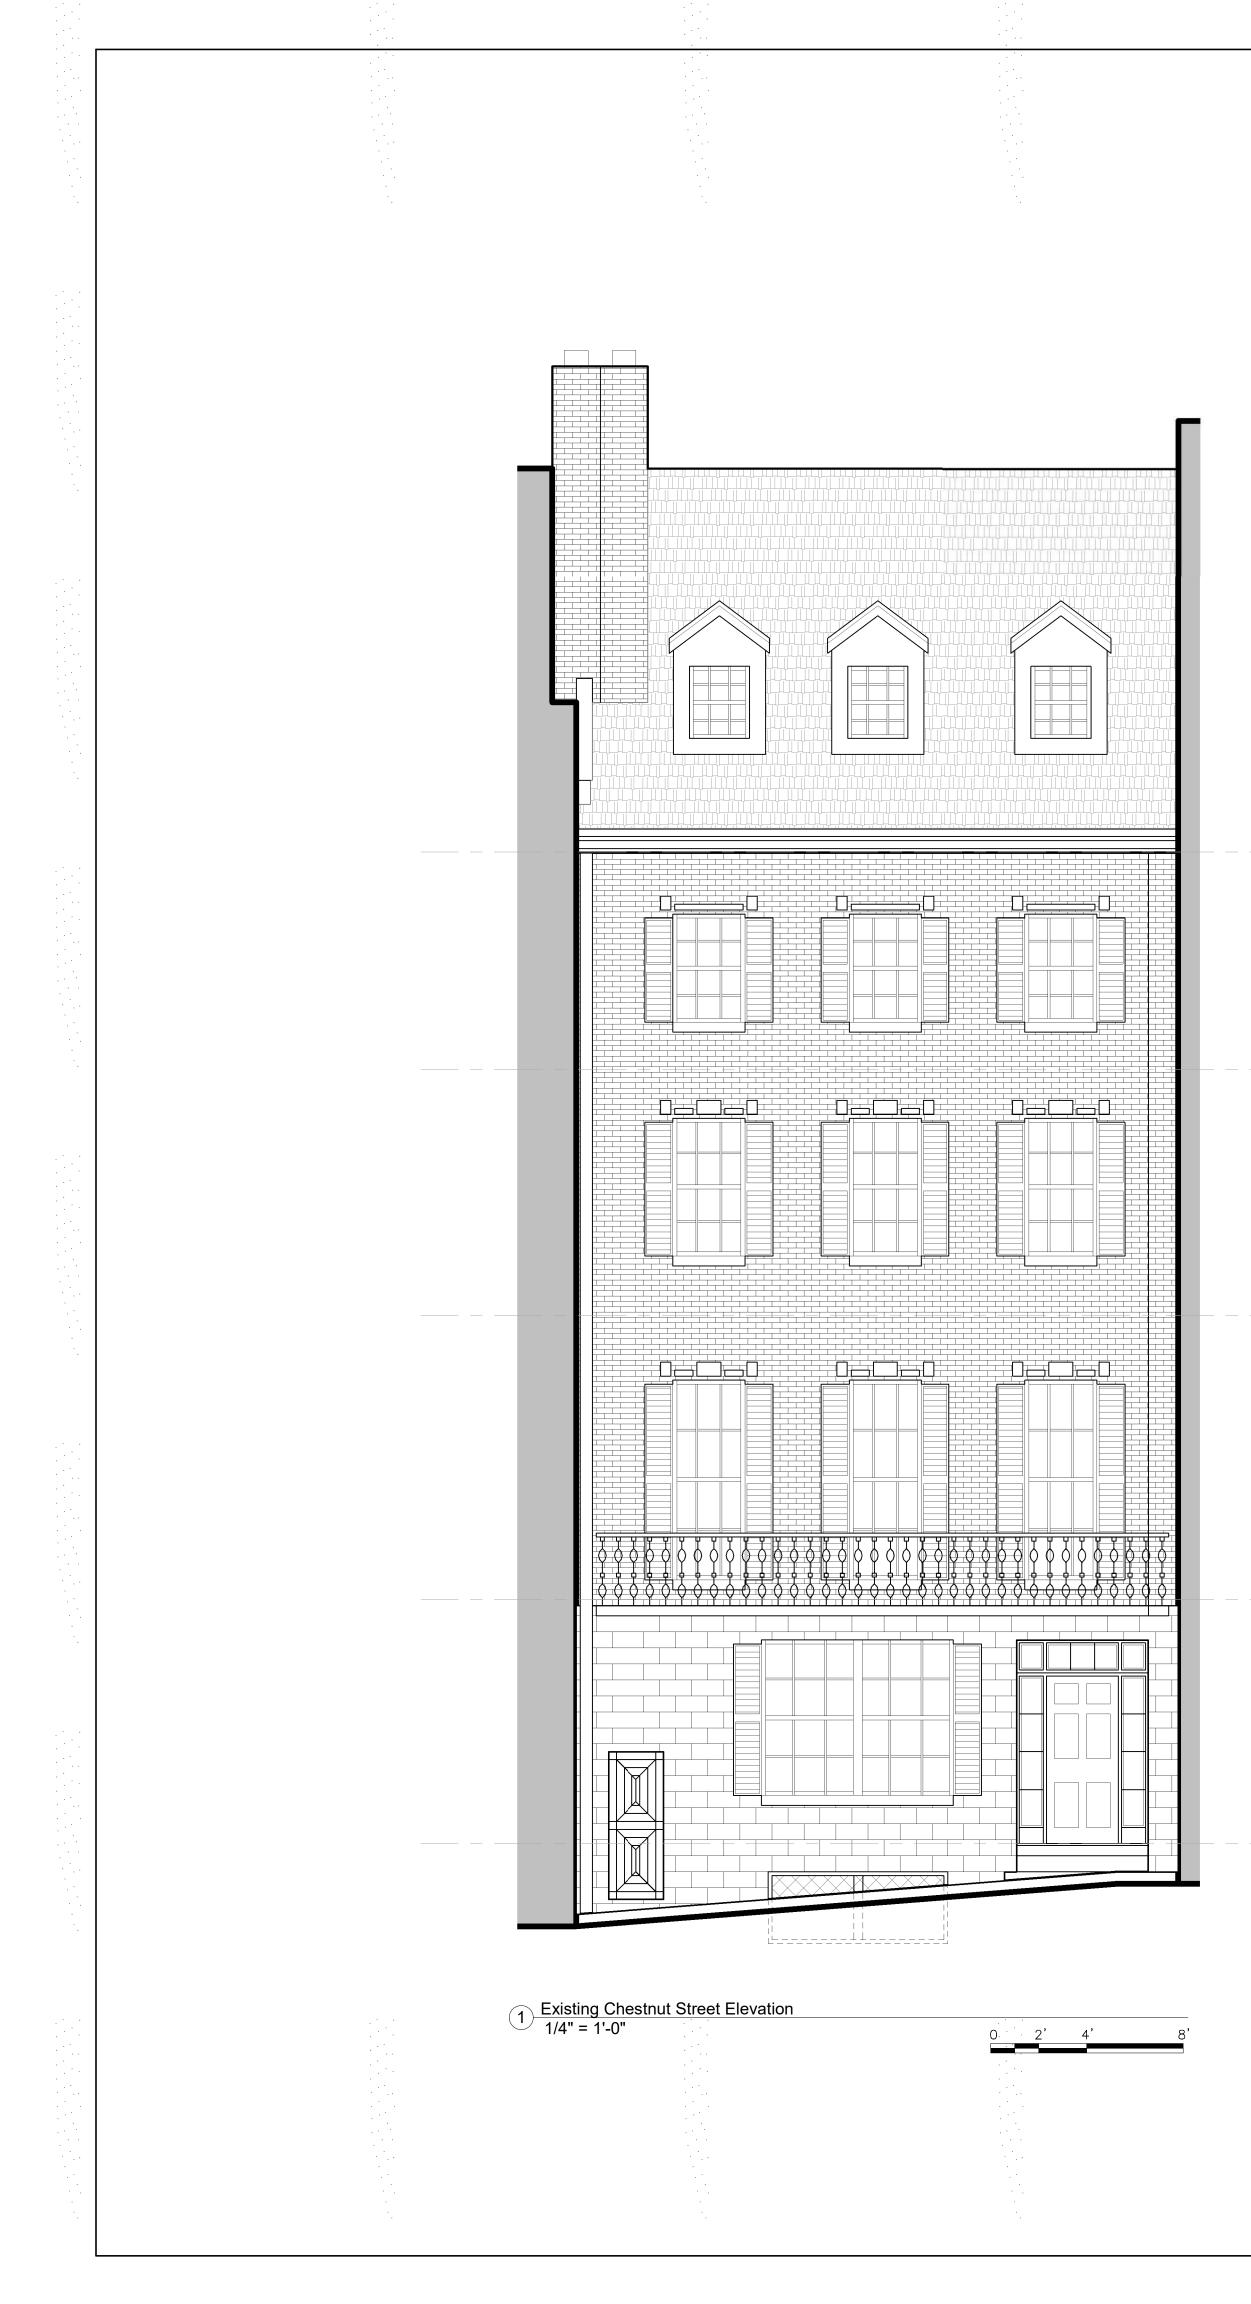

## $1 \frac{\text{Existing Rear Side Elevation}}{1/4" = 1'-0"}$

| 0 | 2' | 4' | 8' |
|---|----|----|----|
|   |    |    |    |
|   |    |    |    |

8'