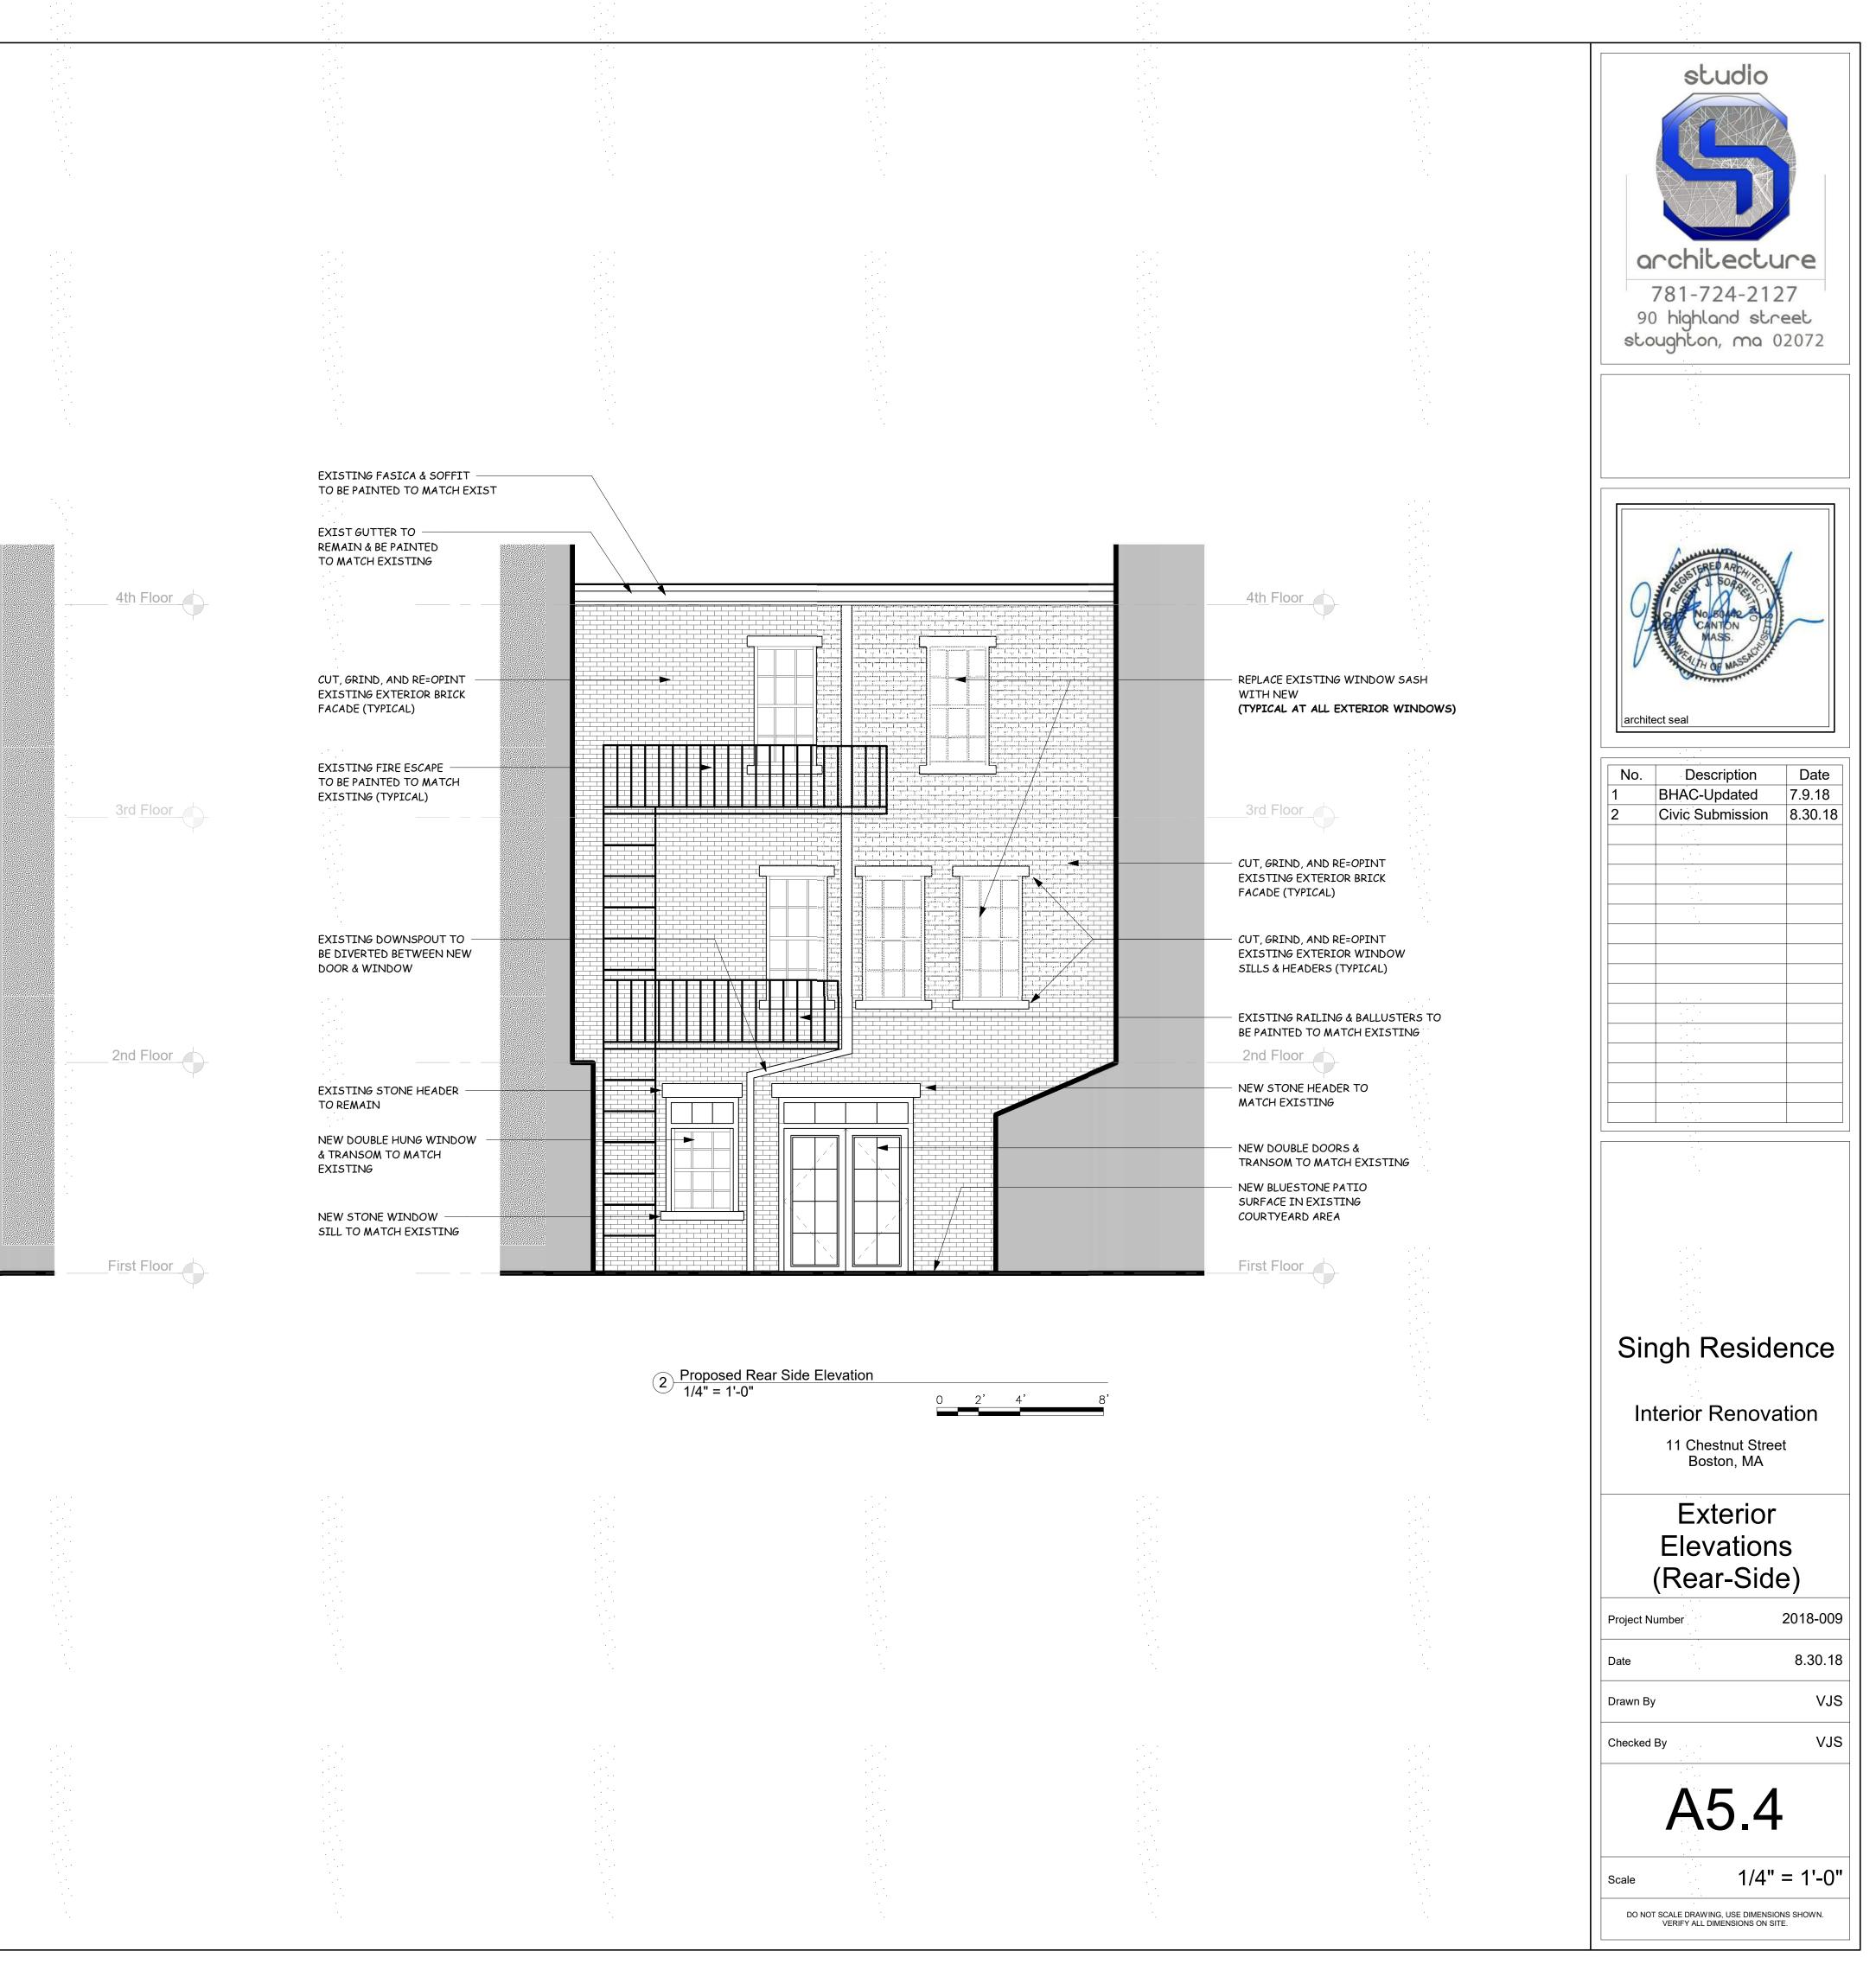

First Floor

2 Proposed Rear Elevation 1/4" = 1'-0"

|        |                                                          | · · |         |
|--------|----------------------------------------------------------|-----|---------|
|        |                                                          |     |         |
|        |                                                          |     |         |
|        |                                                          |     |         |
|        |                                                          |     |         |
|        |                                                          |     |         |
|        |                                                          |     |         |
|        |                                                          |     |         |
|        |                                                          |     |         |
|        |                                                          |     |         |
|        |                                                          |     |         |
|        |                                                          |     |         |
|        |                                                          |     |         |
|        |                                                          |     | st      |
|        |                                                          |     |         |
|        |                                                          |     |         |
|        |                                                          | ·.  |         |
|        |                                                          |     |         |
|        | NEW 30"W×48"L SKYLIGHTS                                  |     |         |
|        |                                                          |     |         |
|        | NEW SLATE ROOFING AT                                     |     |         |
|        | EXISTING DORMER                                          |     |         |
|        |                                                          |     |         |
|        | EXISTING DORMER<br>TO REMAIN (TYPICAL)                   |     | (       |
|        |                                                          |     |         |
|        | WITH NEW                                                 |     |         |
|        | (TYPICAL AT ALL EXTERIOR WINDOWS)                        |     |         |
|        | EXISTING DORMER FACADE<br>TO BE PAINTED TO MATCH         |     |         |
|        | EXISTING (TYPICAL)                                       |     | arc     |
|        |                                                          |     |         |
|        | 5th Floor                                                |     | No      |
|        |                                                          |     |         |
|        | FACADE (TYPICAL)                                         |     | 2       |
|        |                                                          |     |         |
|        |                                                          |     |         |
|        |                                                          |     |         |
|        |                                                          |     |         |
|        | 4th Floor                                                |     |         |
|        |                                                          |     |         |
|        |                                                          |     |         |
|        | REPLACE EXISTING WINDOW SASH                             |     |         |
|        | WITH NEW<br>(TYPICAL AT ALL EXTERIOR WINDOWS)            |     |         |
|        |                                                          |     |         |
|        |                                                          |     |         |
|        | TRIM TO BE PAINTED TO MATCH EXIST                        |     |         |
|        | 3rd Floor                                                |     |         |
|        |                                                          | ·.  |         |
|        | CUT, GRIND, AND RE=OPINT                                 |     |         |
|        | EXISTING EXTERIOR BRICK                                  |     |         |
|        | FACADE (TYPICAL)                                         |     |         |
|        |                                                          |     |         |
|        | EXISTING EXTERIOR DOOR<br>& FRAME TO BE PAINTED TO MATCH |     |         |
|        | EXISTING                                                 |     |         |
|        | EXISTING RAILING & BALLUSTERS TO                         |     | Si      |
|        | BE PAINTED TO MATCH EXISTING                             |     |         |
|        | 2nd Floor                                                |     |         |
|        | EXISTING SKYLIGHT ROOF                                   |     |         |
|        | TO REMAIN - REPAIR AS REQUIRED                           |     |         |
|        | FASCIA TO BE PAINTED TO MATCH EXISTING                   |     |         |
| X      | EXISTING EXTERIOR DOOR TO                                |     |         |
|        | BE PAINTED TO MATCH EXISTING                             |     |         |
|        | EXISTING DOOR/SIDELIGHT FRAME                            |     | II EI   |
|        | TO BE PAINTED TO MATCH EXISTING                          |     |         |
|        | First Floor                                              |     | Project |
|        |                                                          |     |         |
|        |                                                          |     | Date    |
|        | CUT, GRIND, AND RE=OPINT<br>EXISTING EXTERIOR BRICK      |     |         |
| <br>o' | FACADE (TYPICAL)                                         |     | Drawn   |
| 8'     |                                                          |     | Check   |
|        |                                                          |     |         |
|        |                                                          |     |         |
|        |                                                          |     |         |
|        |                                                          |     |         |
|        |                                                          |     |         |
|        |                                                          |     | Scale   |
|        |                                                          |     | DO      |
|        |                                                          |     |         |