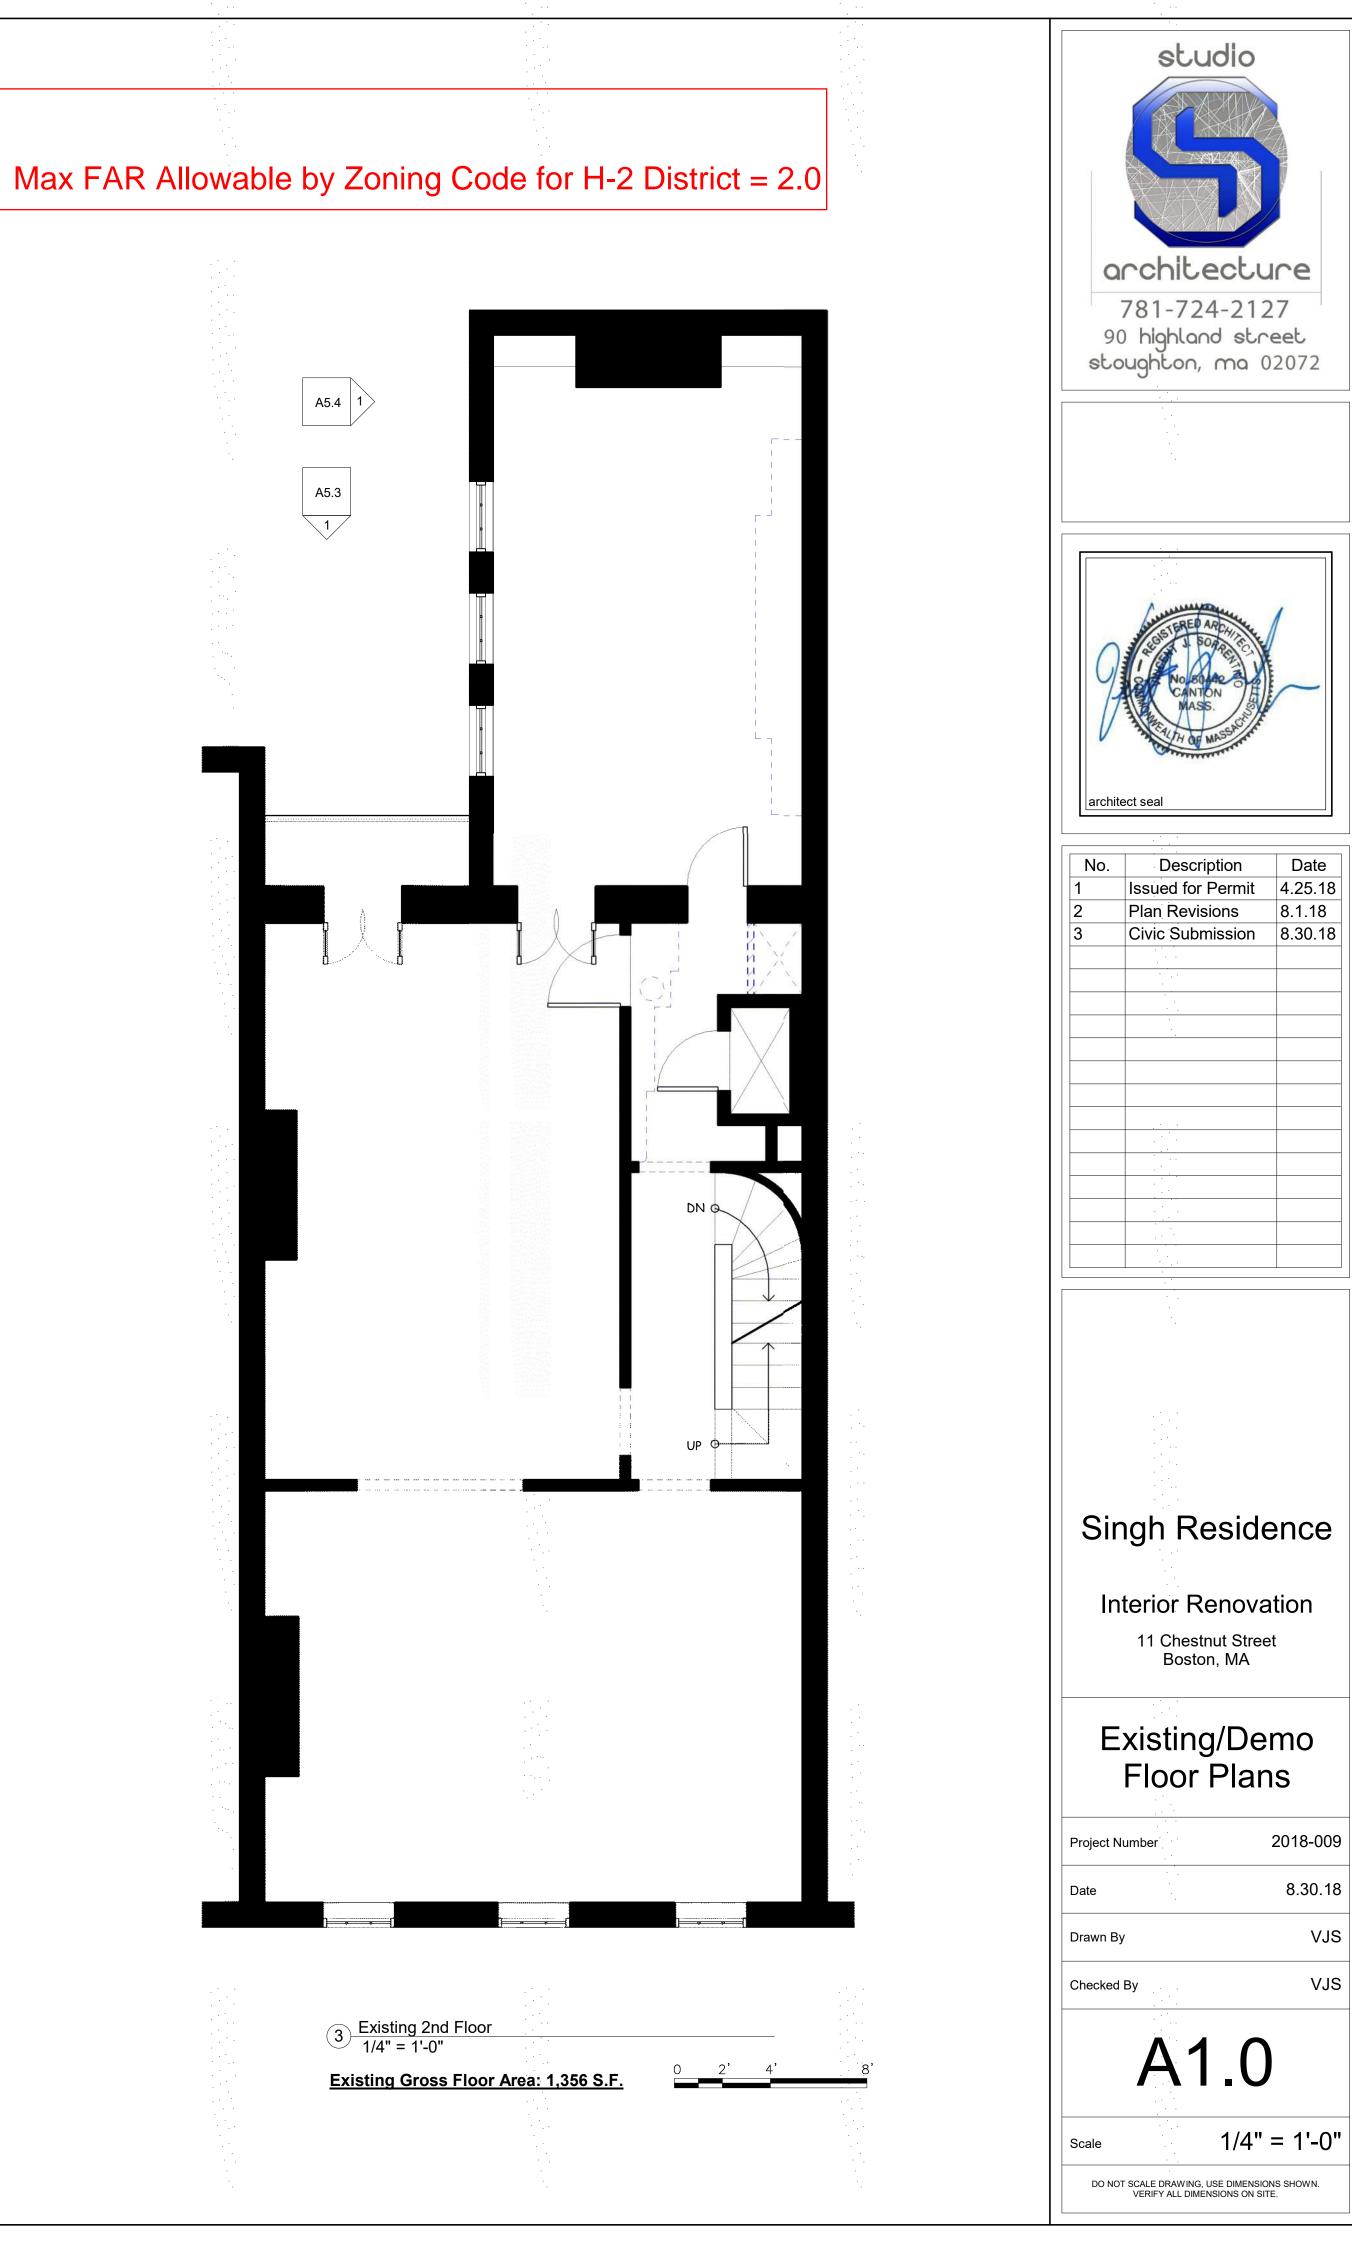

RELOCATE EXISTING ELEC PANEL

NEW WALL OPENING FOR PROPOSED WINDOW

REFER TO PROPOSED PLAN

1/4" = 1'-0"

Scale

DO NOT SCALE DRAWING, USE DIMENSIONS SHOWN. VERIFY ALL DIMENSIONS ON SITE.

1) View from ground level courtyard up to 4th floor