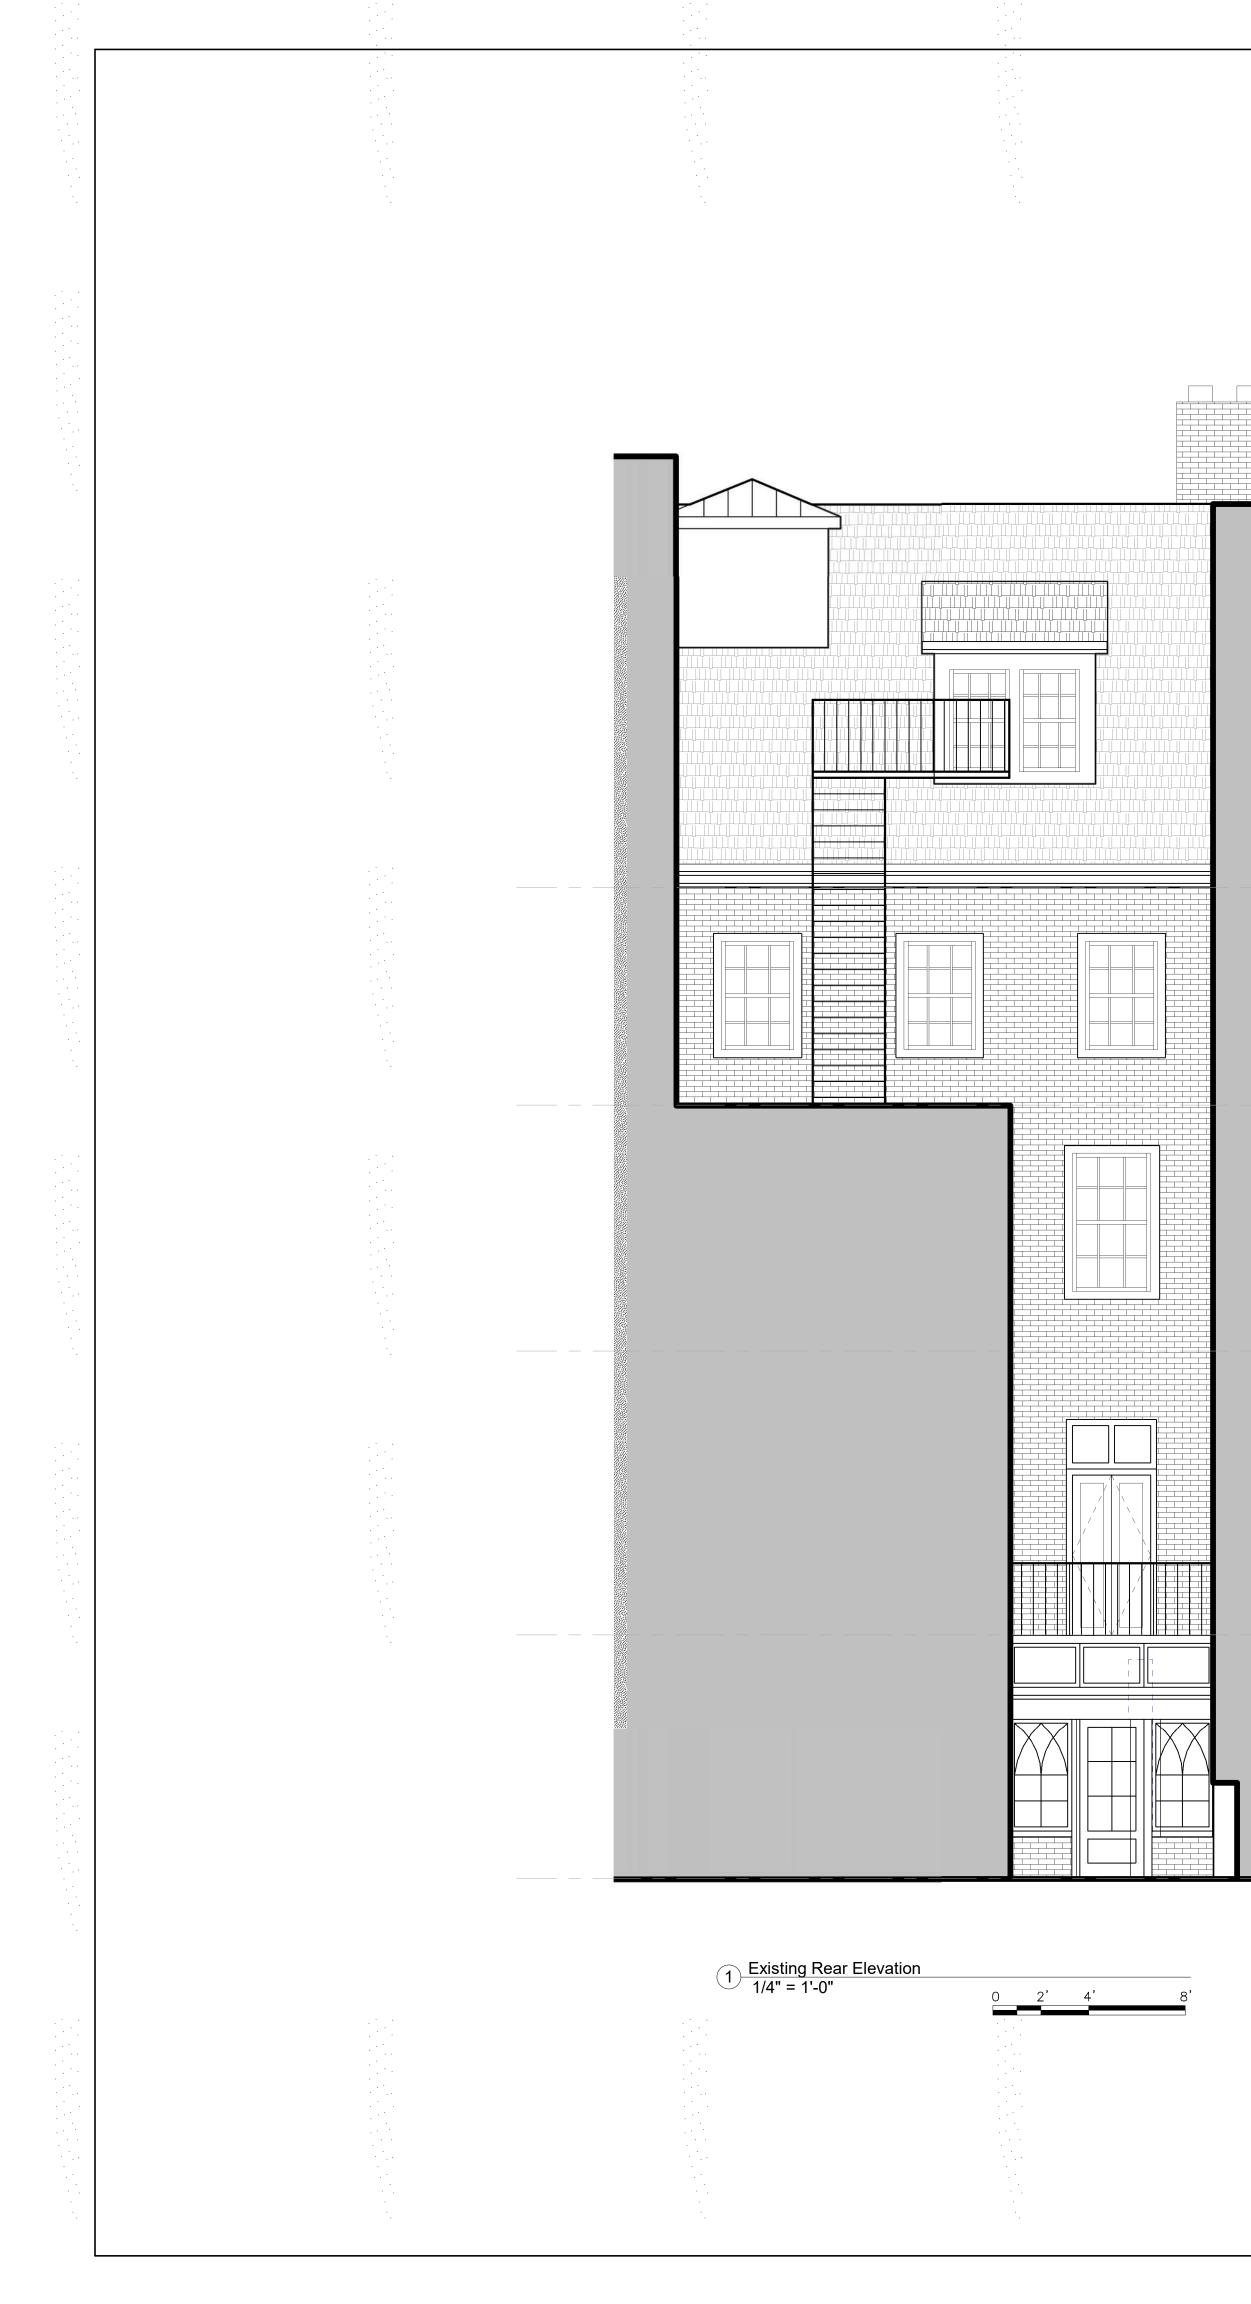

## $1 \frac{\text{Existing Rear Side Elevation}}{1/4" = 1'-0"}$

| 0 | 2' | 4' | 8' |
|---|----|----|----|
|   |    |    |    |
|   |    |    |    |

8'