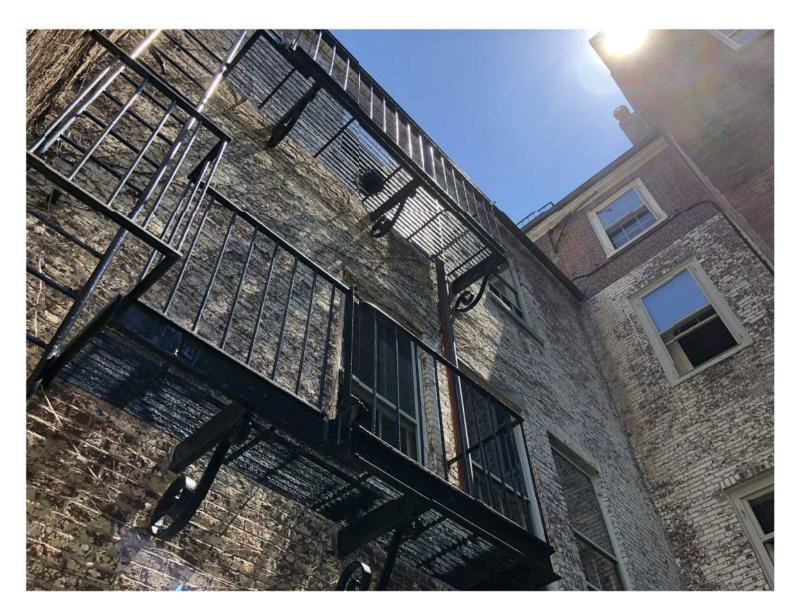

RELOCATE EXISTING ELEC PANEL

NEW WALL OPENING FOR PROPOSED WINDOW

REFER TO PROPOSED PLAN

1/4" = 1'-0"

Scale

DO NOT SCALE DRAWING, USE DIMENSIONS SHOWN. VERIFY ALL DIMENSIONS ON SITE.

1) View from ground level courtyard up to 4th floor

2) View from 5th floor down to 4th floor

5) Condenser units from roof

3) View from 4th floor window

4) Condenser units from roof

|    | NEW SKYLIGHTS ARE TO                                       |
|----|------------------------------------------------------------|
|    | BE CENTERED OVER EXISTING                                  |
|    | DORMERS (TYPICAL)                                          |
|    | EXISTING SLATE ROOFING                                     |
|    | TO BE REPLACED WITH NEW<br>SLATE ROOFING TO MATCH EXISTING |
|    |                                                            |
|    |                                                            |
|    |                                                            |
|    |                                                            |
|    | NEW 30"W×48"L SKYLIGHTS                                    |
|    |                                                            |
|    | ·                                                          |
|    | NEW SLATE ROOFING AT                                       |
|    | EXISTING DORMERS                                           |
|    |                                                            |
|    | EXISTING DORMERS                                           |
|    | TO REMAIN (TYPICAL)                                        |
|    |                                                            |
|    | REPLACE EXISTING WINDOW SASH<br>WITH NEW                   |
|    | (TYPICAL AT ALL EXTERIOR WINDOWS)                          |
|    |                                                            |
|    | 5th Floor                                                  |
|    | CUT, GRIND, AND RE=OPINT                                   |
| 29 | EXISTING EXTERIOR BRICK                                    |
|    | FACADE (TYPICAL)                                           |
|    | EXISTING SHUTTERS TO BE                                    |
|    | PAINTED TO MATCH EXISTING                                  |
|    |                                                            |
|    |                                                            |
|    | 4th Floor                                                  |
|    |                                                            |
|    |                                                            |
|    |                                                            |
|    | REPLACE EXISTING WINDOW SASH                               |
|    | WITH NEW                                                   |
|    | (TYPICAL AT ALL EXTERIOR WINDOWS)                          |
|    | EXISTING SHUTTERS TO BE<br>PAINTED TO MATCH EXISTING       |
|    |                                                            |
|    |                                                            |
|    | <u>3rd Floor</u>                                           |
|    | EXISTING RAILING & BALLUSTERS TO                           |
|    | BE PAINTED TO MATCH EXISTING                               |
|    |                                                            |
|    | EXISTING SHUTTERS TO BE                                    |
|    | PAINTED TO MATCH EXISTING                                  |
|    |                                                            |
|    | REPLACE EXISTING WINDOW SASH<br>WITH NEW                   |
|    | (TYPICAL AT ALL EXTERIOR WINDOWS)                          |
|    |                                                            |
|    |                                                            |
|    | 2nd Floor                                                  |
|    |                                                            |
|    | EXISTING DOOR/SIDELIGHT FRAME                              |
|    | TO BE PAINTED TO MATCH EXISTING                            |
|    |                                                            |
|    | EXISTING EXTERIOR DOOR TO<br>BE PAINTED TO MATCH EXISTING  |
|    | EXISTING SHUTTERS TO BE                                    |
|    | PAINTED TO MATCH EXISTING                                  |
|    | First Floor                                                |
|    |                                                            |
|    |                                                            |