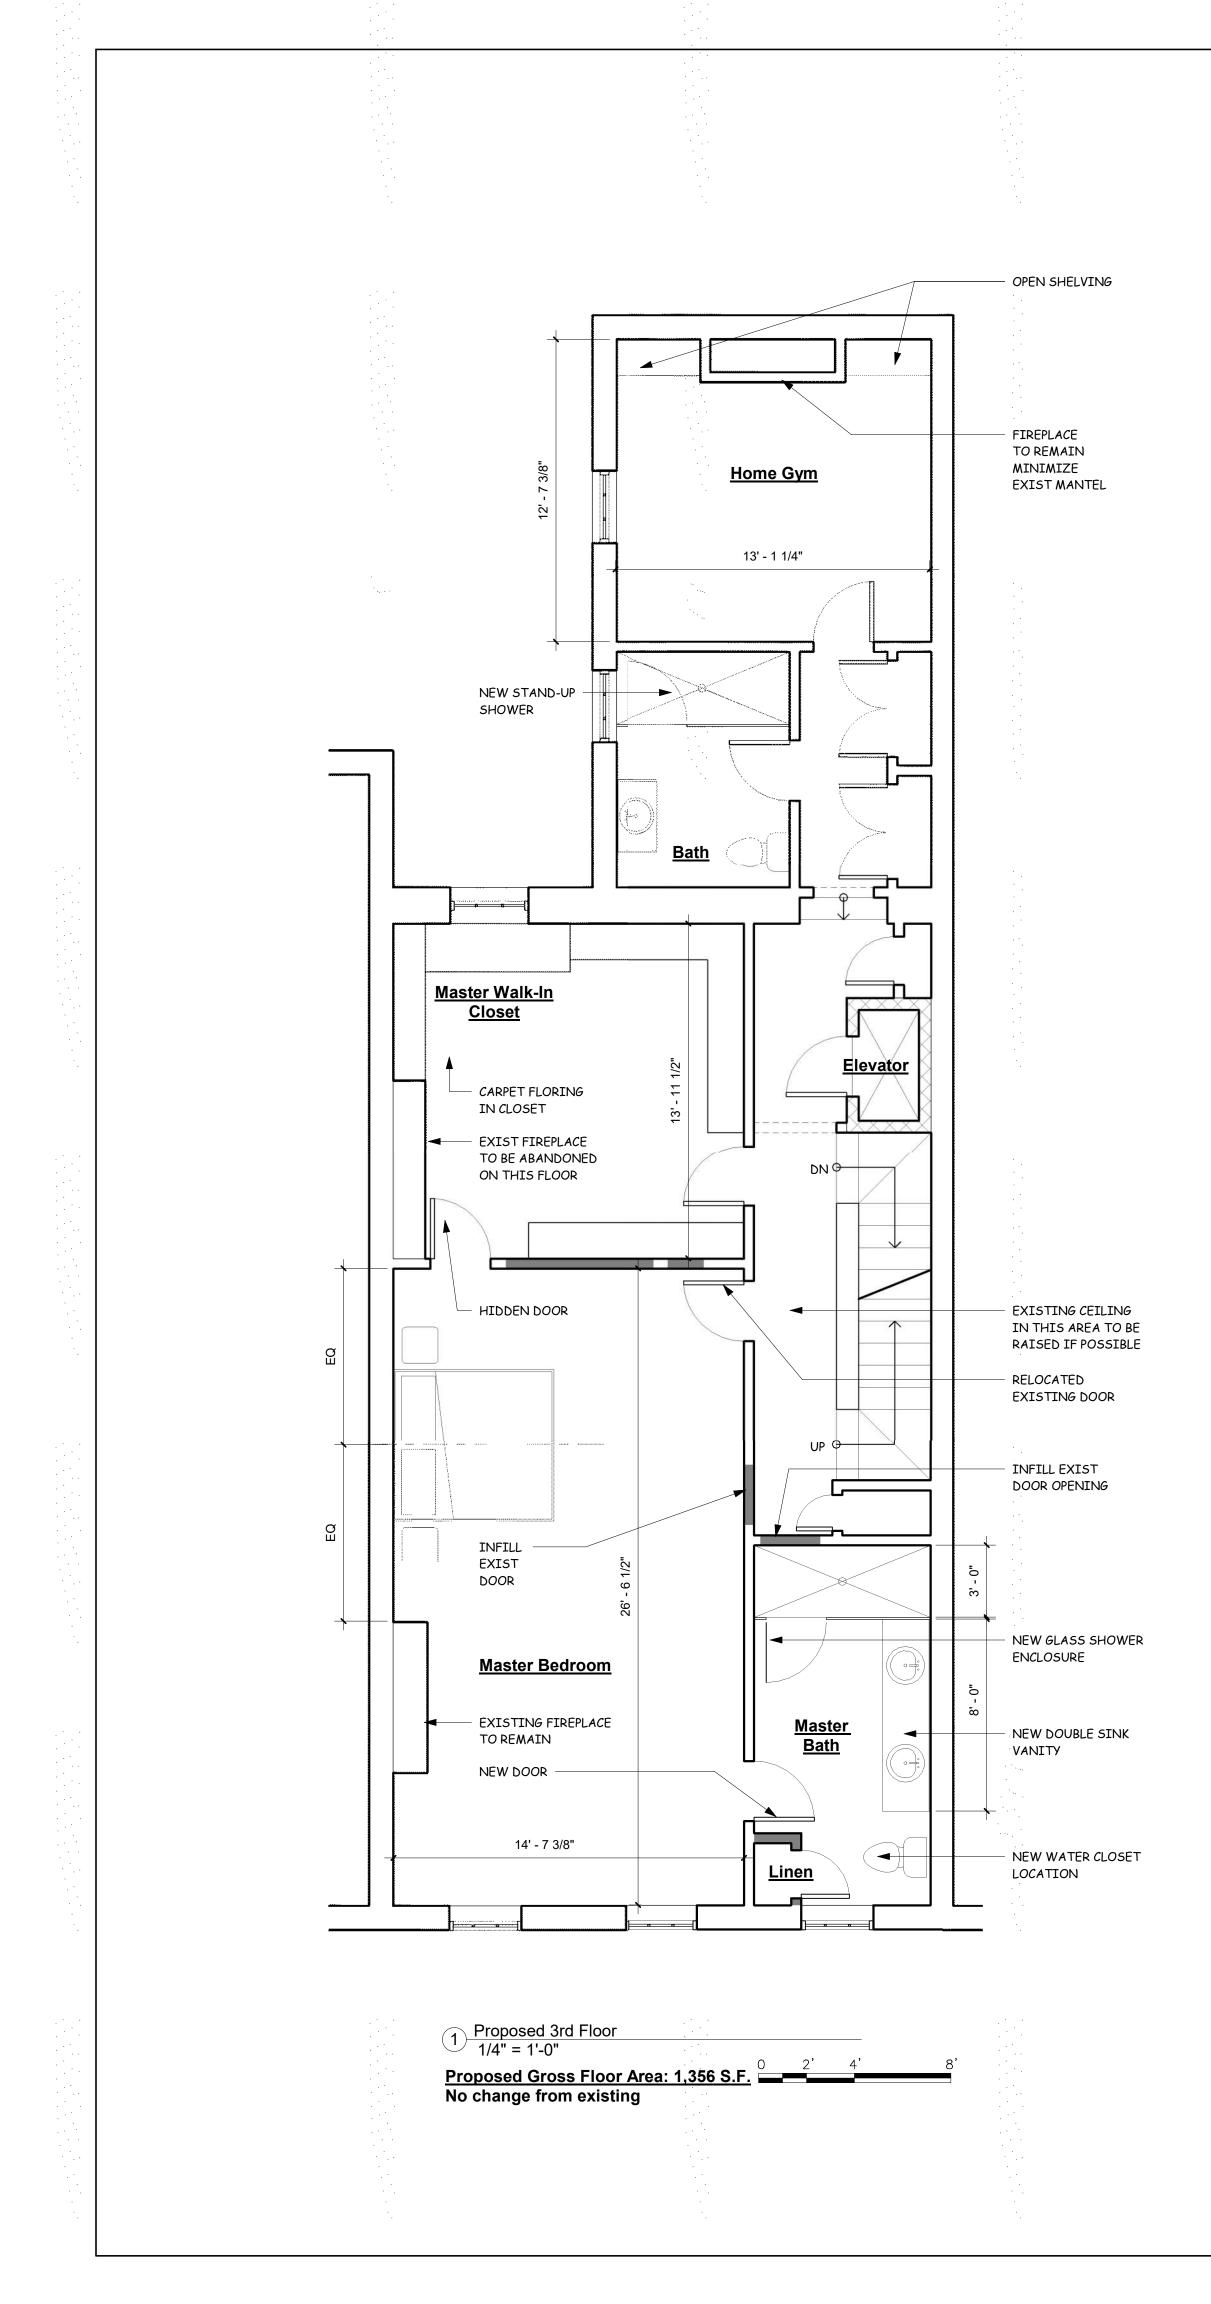

RELOCATE EXISTING ELEC PANEL

NEW WALL OPENING FOR PROPOSED WINDOW

REFER TO PROPOSED PLAN

1/4" = 1'-0"

Scale

DO NOT SCALE DRAWING, USE DIMENSIONS SHOWN. VERIFY ALL DIMENSIONS ON SITE.

1) View from ground level courtyard up to 4th floor