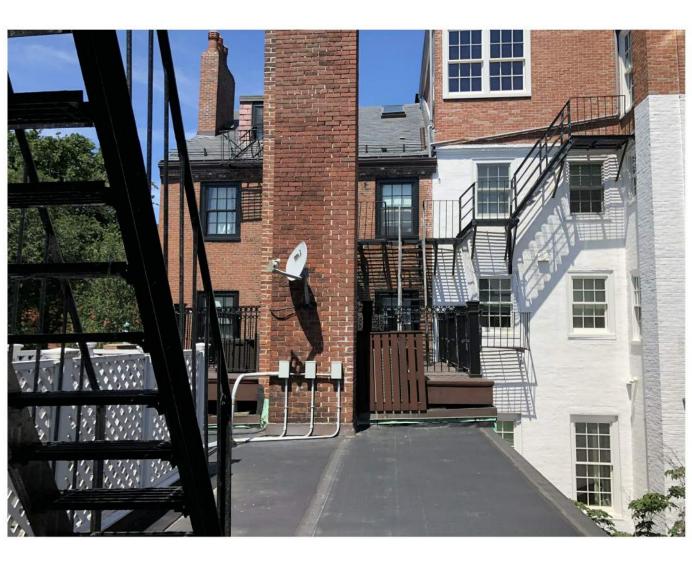

RELOCATE EXISTING ELEC PANEL

NEW WALL OPENING FOR PROPOSED WINDOW

REFER TO PROPOSED PLAN

1/4" = 1'-0"

Scale

DO NOT SCALE DRAWING, USE DIMENSIONS SHOWN. VERIFY ALL DIMENSIONS ON SITE.

1) View from ground level courtyard up to 4th floor

2) View from 5th floor down to 4th floor

5) Condenser units from roof

3) View from 4th floor window

4) Condenser units from roof

|    | NEW SKYLIGHTS ARE TO                                       |
|----|------------------------------------------------------------|
|    | BE CENTERED OVER EXISTING                                  |
|    | DORMERS (TYPICAL)                                          |
|    | EXISTING SLATE ROOFING                                     |
|    | TO BE REPLACED WITH NEW<br>SLATE ROOFING TO MATCH EXISTING |
|    |                                                            |
|    |                                                            |
|    |                                                            |
|    |                                                            |
|    | NEW 30"W×48"L SKYLIGHTS                                    |
|    |                                                            |
|    | ·                                                          |
|    | NEW SLATE ROOFING AT                                       |
|    | EXISTING DORMERS                                           |
|    |                                                            |
|    | EXISTING DORMERS                                           |
|    | TO REMAIN (TYPICAL)                                        |
|    |                                                            |
|    | REPLACE EXISTING WINDOW SASH<br>WITH NEW                   |
|    | (TYPICAL AT ALL EXTERIOR WINDOWS)                          |
|    |                                                            |
|    | 5th Floor                                                  |
|    | CUT, GRIND, AND RE=OPINT                                   |
| 29 | EXISTING EXTERIOR BRICK                                    |
|    | FACADE (TYPICAL)                                           |
|    | EXISTING SHUTTERS TO BE                                    |
|    | PAINTED TO MATCH EXISTING                                  |
|    |                                                            |
|    |                                                            |
|    | 4th Floor                                                  |
|    |                                                            |
|    |                                                            |
|    |                                                            |
|    | REPLACE EXISTING WINDOW SASH                               |
|    | WITH NEW                                                   |
|    | (TYPICAL AT ALL EXTERIOR WINDOWS)                          |
|    | EXISTING SHUTTERS TO BE<br>PAINTED TO MATCH EXISTING       |
|    |                                                            |
|    |                                                            |
|    | <u>3rd Floor</u>                                           |
|    | EXISTING RAILING & BALLUSTERS TO                           |
|    | BE PAINTED TO MATCH EXISTING                               |
|    |                                                            |
|    | EXISTING SHUTTERS TO BE                                    |
|    | PAINTED TO MATCH EXISTING                                  |
|    |                                                            |
|    | REPLACE EXISTING WINDOW SASH<br>WITH NEW                   |
|    | (TYPICAL AT ALL EXTERIOR WINDOWS)                          |
|    |                                                            |
|    |                                                            |
|    | 2nd Floor                                                  |
|    |                                                            |
|    | EXISTING DOOR/SIDELIGHT FRAME                              |
|    | TO BE PAINTED TO MATCH EXISTING                            |
|    |                                                            |
|    | EXISTING EXTERIOR DOOR TO<br>BE PAINTED TO MATCH EXISTING  |
|    | EXISTING SHUTTERS TO BE                                    |
|    | PAINTED TO MATCH EXISTING                                  |
|    | First Floor                                                |
|    |                                                            |
|    |                                                            |