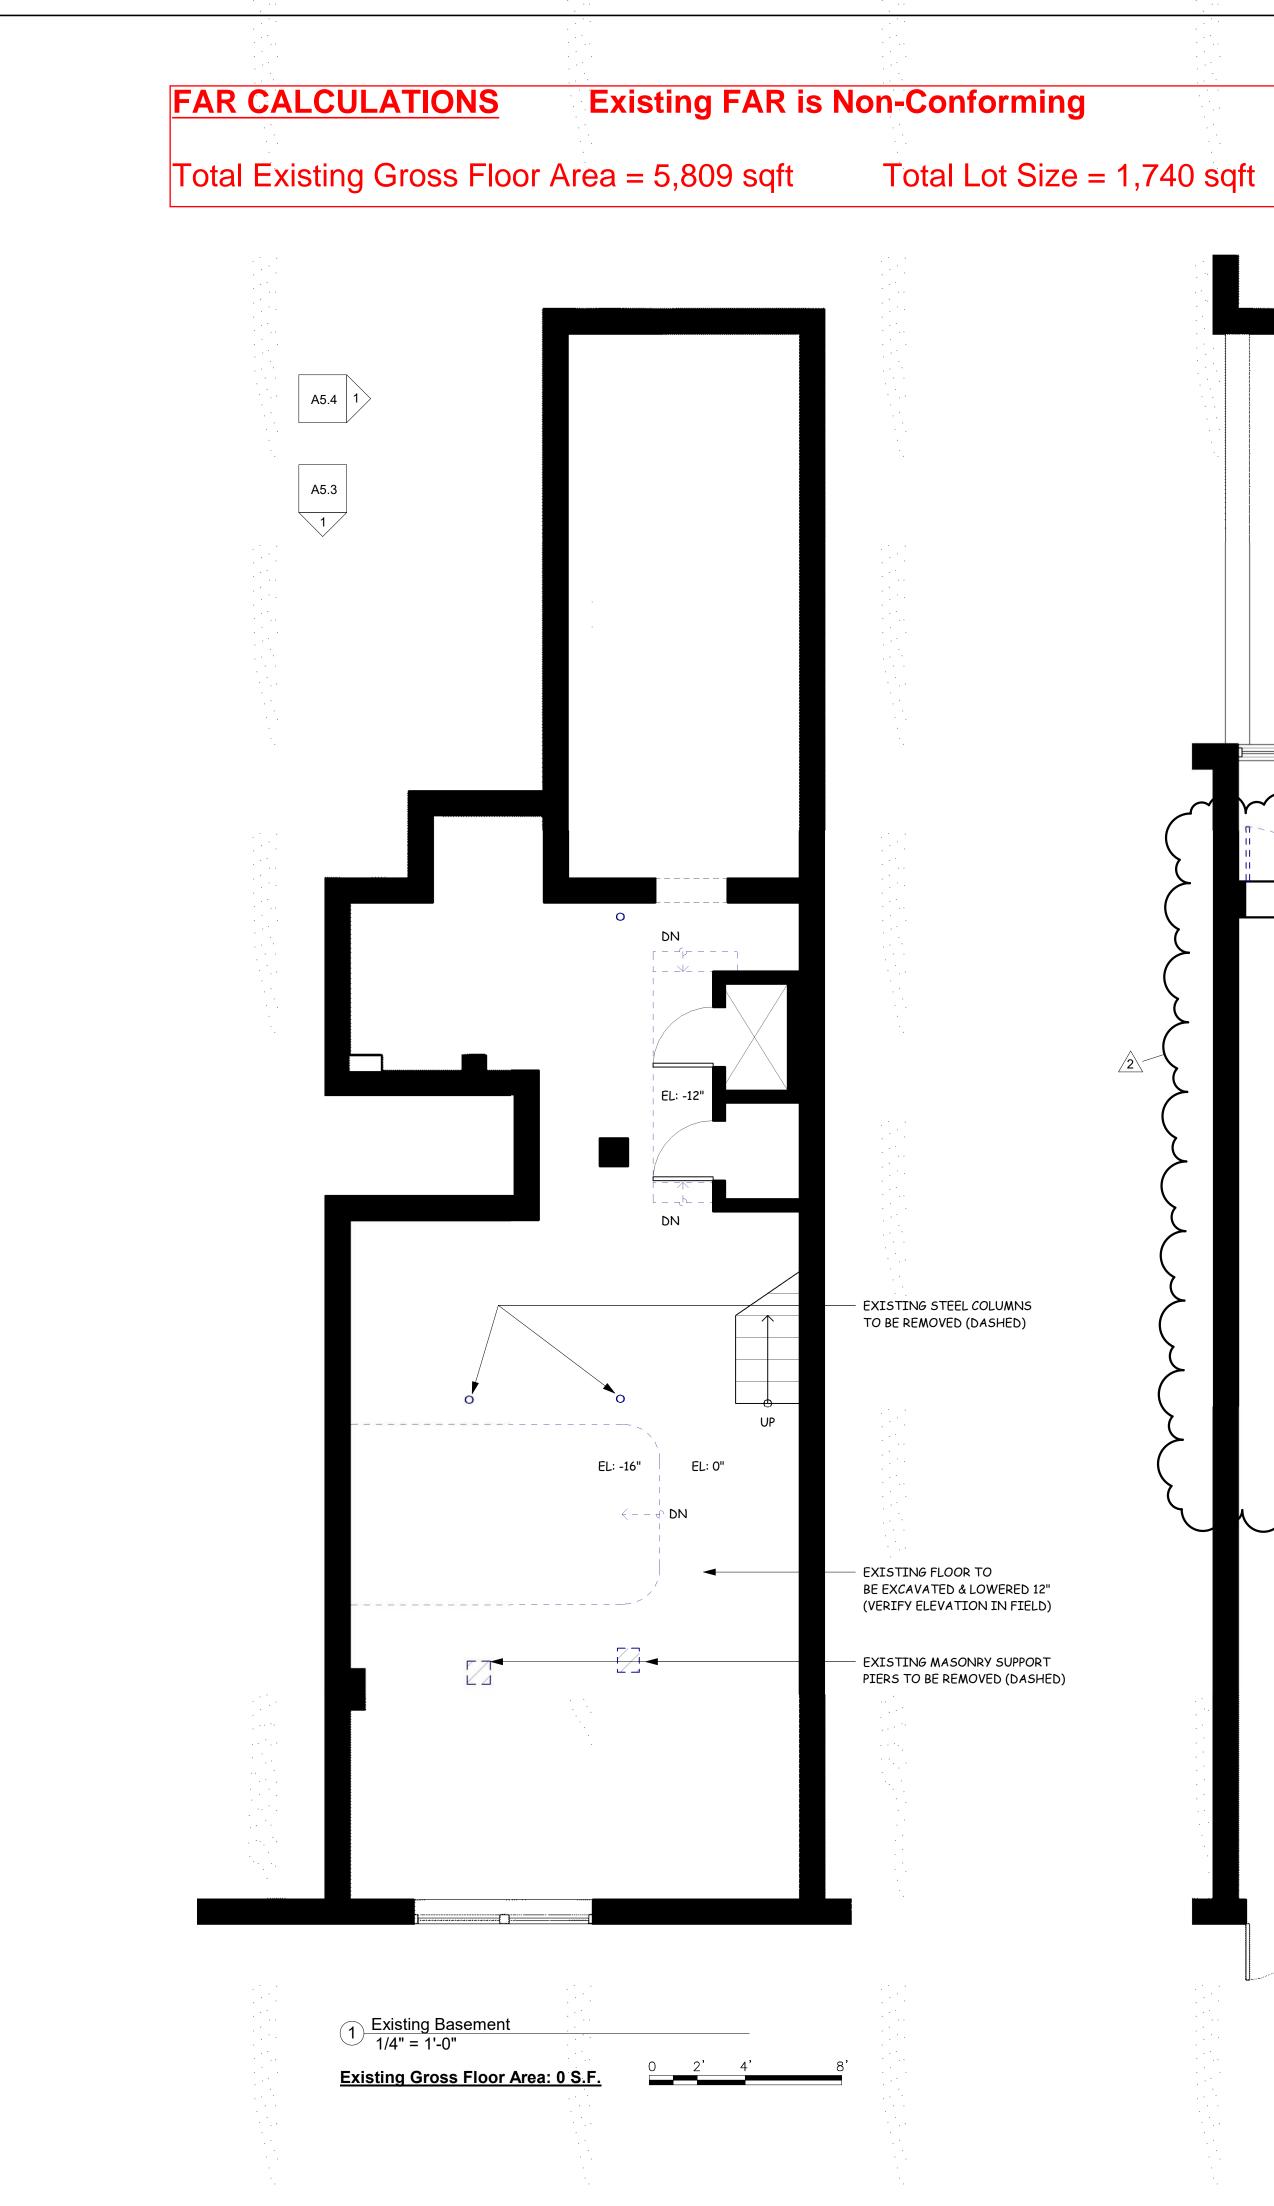

RELOCATE EXISTING ELEC PANEL

NEW WALL OPENING FOR PROPOSED WINDOW

REFER TO PROPOSED PLAN

1/4" = 1'-0"

Scale

DO NOT SCALE DRAWING, USE DIMENSIONS SHOWN. VERIFY ALL DIMENSIONS ON SITE.

1) View from ground level courtyard up to 4th floor