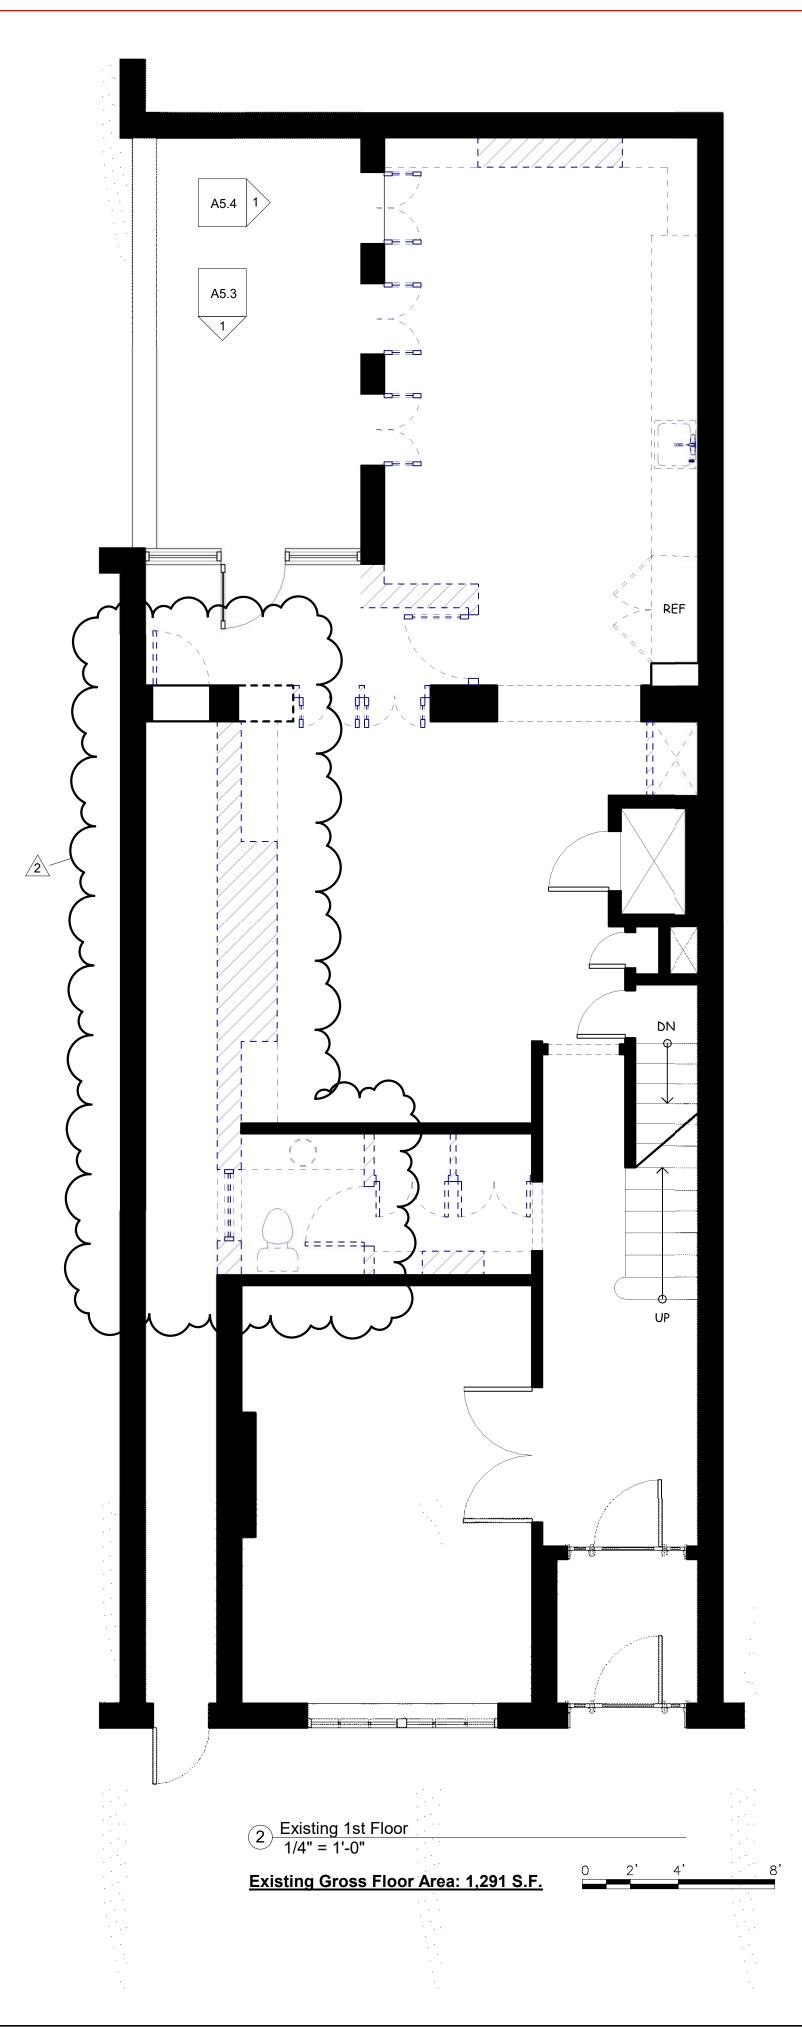

RELOCATE EXISTING ELEC PANEL

NEW WALL OPENING FOR PROPOSED WINDOW

REFER TO PROPOSED PLAN

1/4" = 1'-0"

Scale

DO NOT SCALE DRAWING, USE DIMENSIONS SHOWN. VERIFY ALL DIMENSIONS ON SITE.

1) View from ground level courtyard up to 4th floor