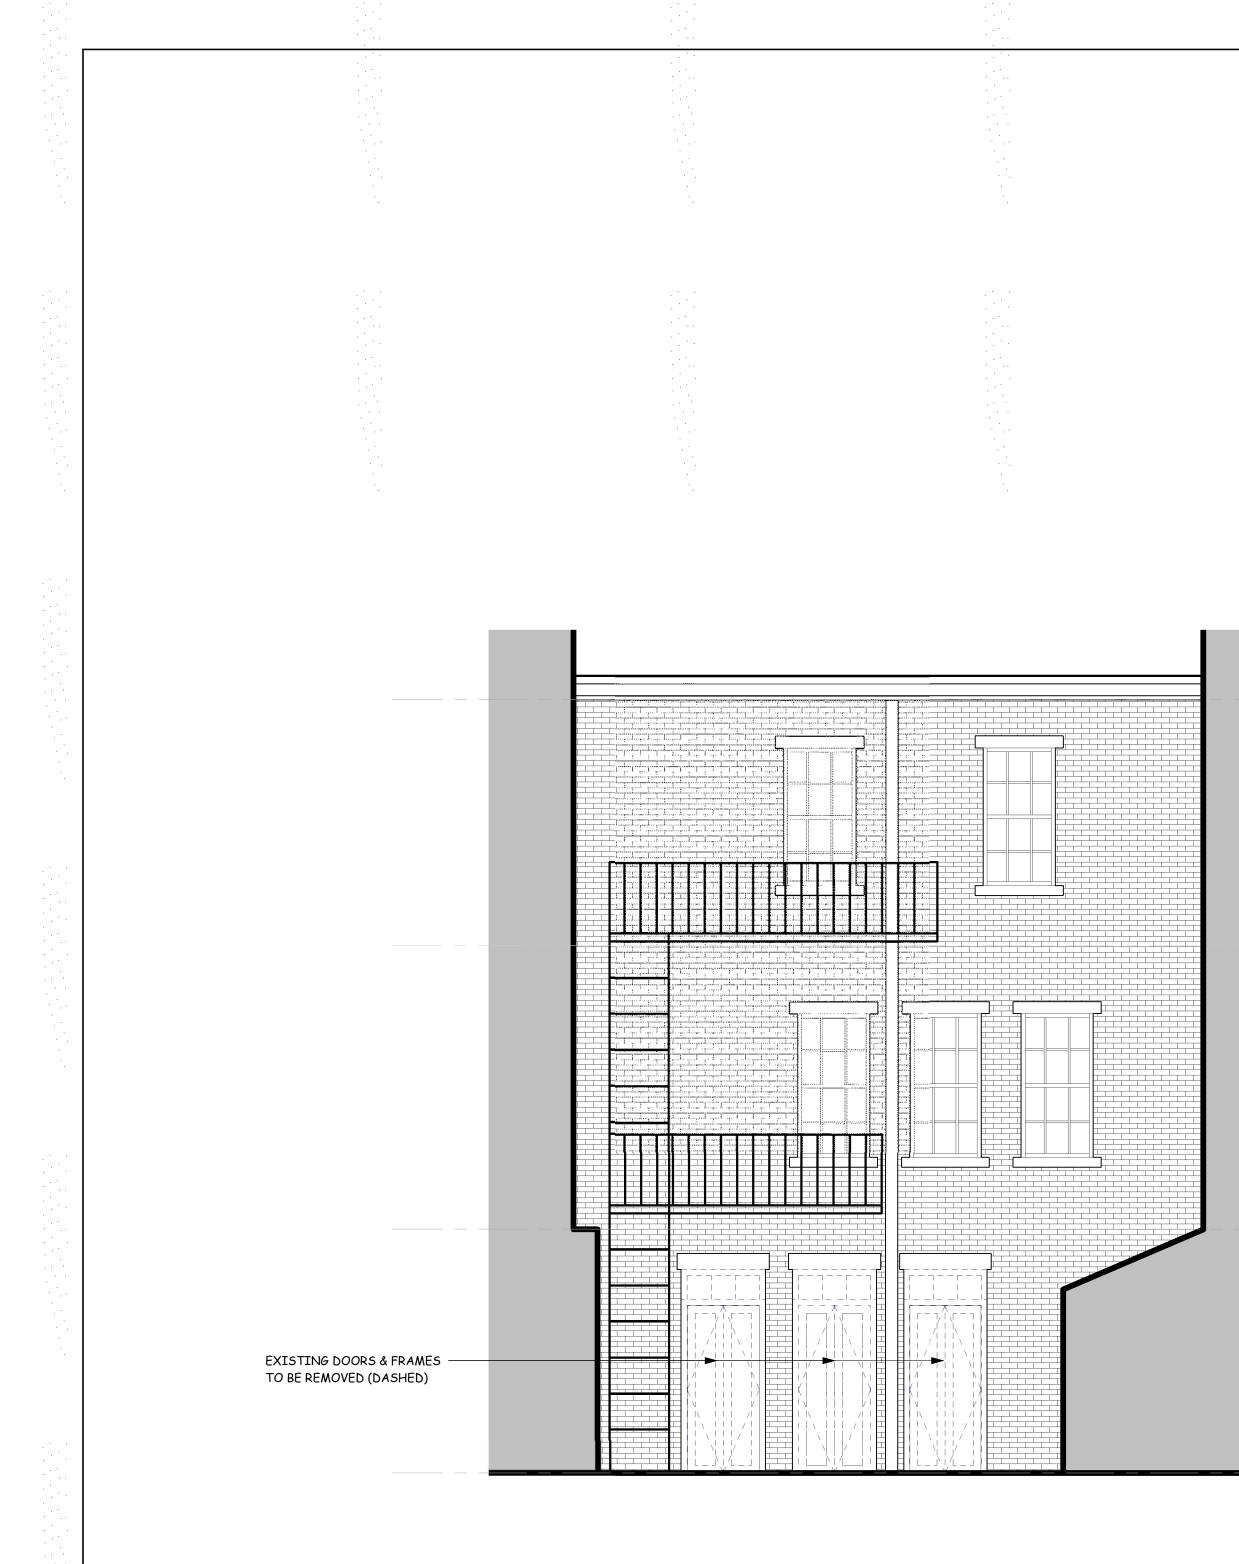

## $1 \frac{\text{Existing Rear Side Elevation}}{1/4" = 1'-0"}$

| 0 | 2' | 4' | 8' |
|---|----|----|----|
|   |    |    |    |
|   |    |    |    |

8'