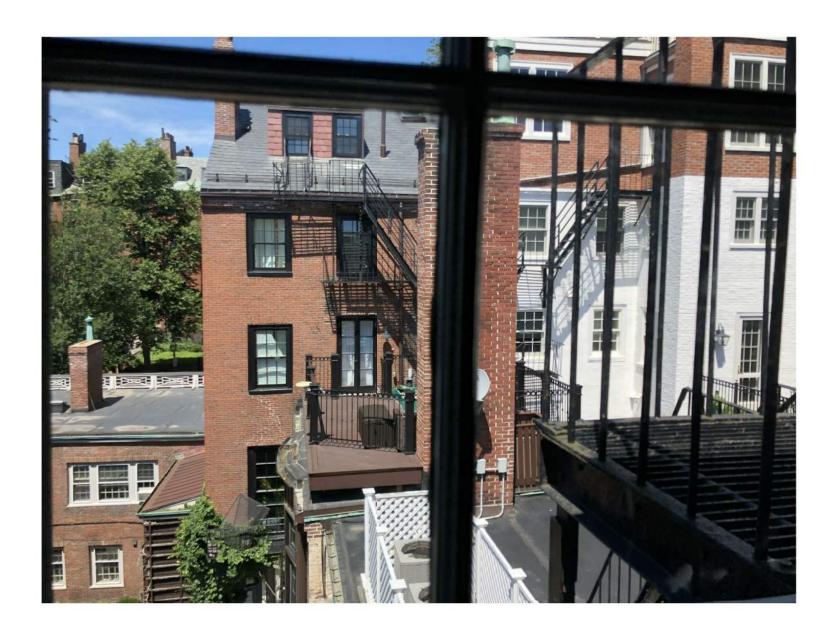

RELOCATE EXISTING ELEC PANEL

NEW WALL OPENING FOR PROPOSED WINDOW

REFER TO PROPOSED PLAN

1/4" = 1'-0"

Scale

DO NOT SCALE DRAWING, USE DIMENSIONS SHOWN. VERIFY ALL DIMENSIONS ON SITE.

1) View from ground level courtyard up to 4th floor

2) View from 5th floor down to 4th floor

5) Condenser units from roof

3) View from 4th floor window

4) Condenser units from roof

|    | NEW SKYLIGHTS ARE TO                                       |
|----|------------------------------------------------------------|
|    | BE CENTERED OVER EXISTING                                  |
|    | DORMERS (TYPICAL)                                          |
|    | EXISTING SLATE ROOFING                                     |
|    | TO BE REPLACED WITH NEW<br>SLATE ROOFING TO MATCH EXISTING |
|    |                                                            |
|    |                                                            |
|    |                                                            |
|    |                                                            |
|    | NEW 30"W×48"L SKYLIGHTS                                    |
|    |                                                            |
|    | ·                                                          |
|    | NEW SLATE ROOFING AT                                       |
|    | EXISTING DORMERS                                           |
|    |                                                            |
|    | EXISTING DORMERS                                           |
|    | TO REMAIN (TYPICAL)                                        |
|    |                                                            |
|    | REPLACE EXISTING WINDOW SASH<br>WITH NEW                   |
|    | (TYPICAL AT ALL EXTERIOR WINDOWS)                          |
|    |                                                            |
|    | 5th Floor                                                  |
|    | CUT, GRIND, AND RE=OPINT                                   |
| 29 | EXISTING EXTERIOR BRICK                                    |
|    | FACADE (TYPICAL)                                           |
|    | EXISTING SHUTTERS TO BE                                    |
|    | PAINTED TO MATCH EXISTING                                  |
|    |                                                            |
|    |                                                            |
|    | 4th Floor                                                  |
|    |                                                            |
|    |                                                            |
|    |                                                            |
|    | REPLACE EXISTING WINDOW SASH                               |
|    | WITH NEW                                                   |
|    | (TYPICAL AT ALL EXTERIOR WINDOWS)                          |
|    | EXISTING SHUTTERS TO BE<br>PAINTED TO MATCH EXISTING       |
|    |                                                            |
|    |                                                            |
|    | <u>3rd Floor</u>                                           |
|    | EXISTING RAILING & BALLUSTERS TO                           |
|    | BE PAINTED TO MATCH EXISTING                               |
|    |                                                            |
|    | EXISTING SHUTTERS TO BE                                    |
|    | PAINTED TO MATCH EXISTING                                  |
|    |                                                            |
|    | REPLACE EXISTING WINDOW SASH<br>WITH NEW                   |
|    | (TYPICAL AT ALL EXTERIOR WINDOWS)                          |
|    |                                                            |
|    |                                                            |
|    | 2nd Floor                                                  |
|    |                                                            |
|    | EXISTING DOOR/SIDELIGHT FRAME                              |
|    | TO BE PAINTED TO MATCH EXISTING                            |
|    |                                                            |
|    | EXISTING EXTERIOR DOOR TO<br>BE PAINTED TO MATCH EXISTING  |
|    | EXISTING SHUTTERS TO BE                                    |
|    | PAINTED TO MATCH EXISTING                                  |
|    | First Floor                                                |
|    |                                                            |
|    |                                                            |