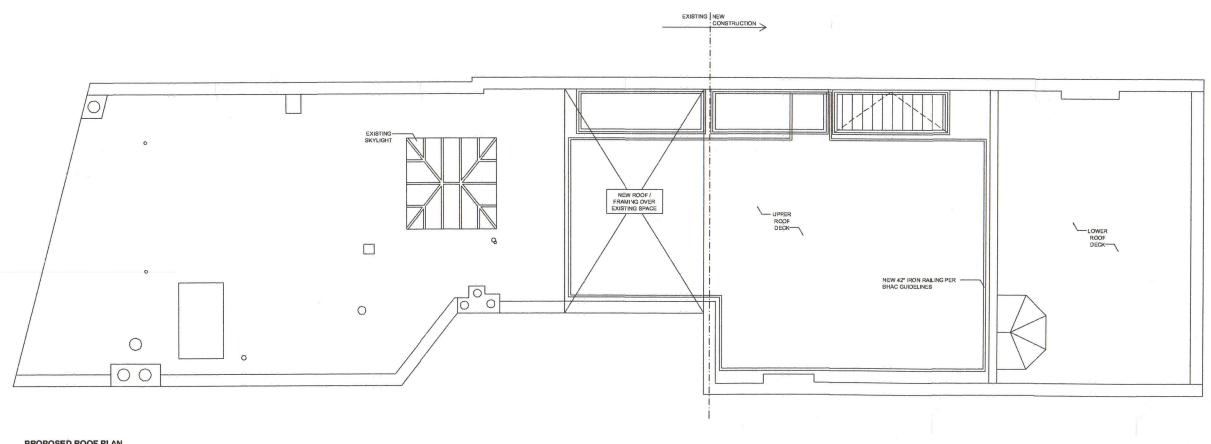

Purpose:

Construct a new 1 story addition from the Upper Level of an existing duplex Penthouse Unit. This

space is currently occupied by an existing Roof Deck. Construct a new Roof Deck on top of new

addition.

Location:

112 PINCKNEY ST BOSTON, MA 02114

Ward:

05

Purpose:

Construct a new 1 story addition from the Upper Level of an existing duplex Penthouse Unit. This space is currently occupied by an existing Roof Deck. Construct a new Roof Deck on top of new addition.

is currently occupied by an existing Roof Deck. Construct a new Roof Deck on top of new addition.

Your application requires Building Code Relief, as same would be in violation of Massachusetts State Building Code 780 CMR - Eighth Edition, Chapter 802, acts of 1972, as amended to wit:

PROPOSED ROOF PLAN

⅓\* = 1'-0\*

| e Architects             |
|--------------------------|
| anning . Programming     |
| PROPOSED ROOF PLAN       |
| HAFLER RESIDENCE         |
| date AUG. 12, 2015       |
| . Boston MA 02108        |
| 617.742.4249             |
| 617.851.8090             |
| 617.227.1761             |
| rearchitects@comcast.net |
|                          |