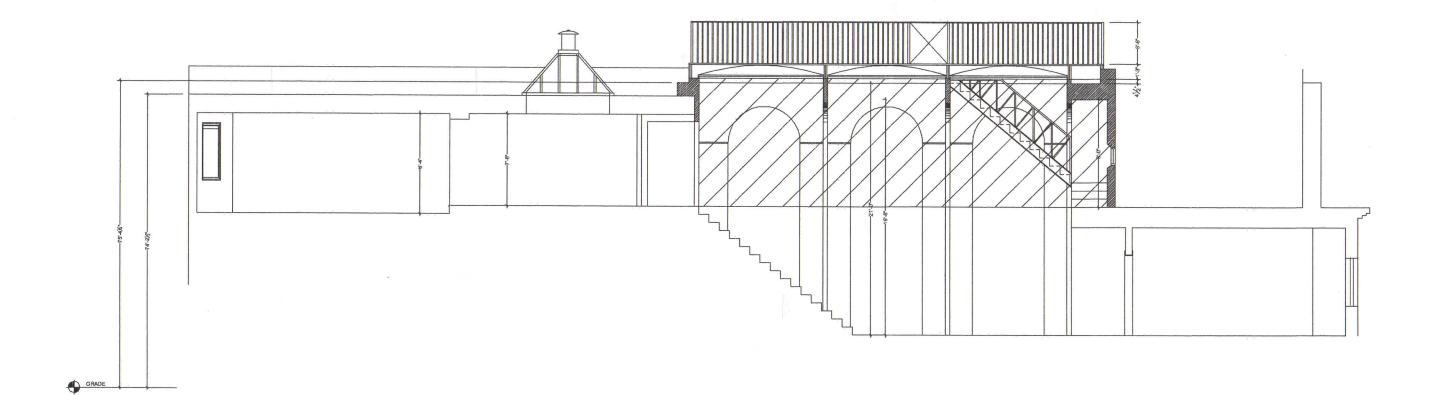

The new work is currently proposed to exceed the height of the existing penthouse by 1'-2 ½" to comply with structural framing requirements. While we hope to eliminate this additional height through further detailed framing design, we have indicated to the client that relief as to height may be required.

| Frank McGuire      | e Architects         |
|--------------------|----------------------|
| Architecture . Pla | anning . Programming |
| drawing            | PROPOSED SECTIONS    |
| project            | HAFLER RESIDENCE     |
|                    | date AUG. 12, 2015   |
| 27 Chestnut Street | . Boston MA 02108    |
| tel (o)            | 617.742.4249         |
| tel (m)            |                      |
| fax                |                      |