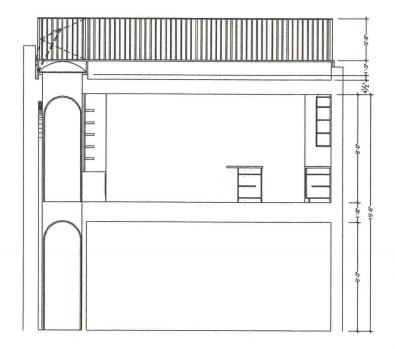

We are the Architects for the proposed project at 112 Pinckney Street, Beacon Hill.

The project scope involves the creation of an additional living space at the upper level of an existing duplex penthouse. The space is currently occupied by a portion of an existing roof deck.

The new space is entirely between existing masonry party walls, with no abutter penetrations or adjacent open space, and is set back from the existing Brimmer Street building face by 15.6 ft (by attached Survey) and from the Brimmer Street property line by an additional 22.0 ft, for a total of 35.6 ft (by attached Survey). Accordingly we do not believe that setback relief is required.

The new work is currently proposed to exceed the height of the existing penthouse by 1'-2 ½" to comply with structural framing requirements. While we hope to eliminate this additional height through further detailed framing design, we have indicated to the client that relief as to height may be required.