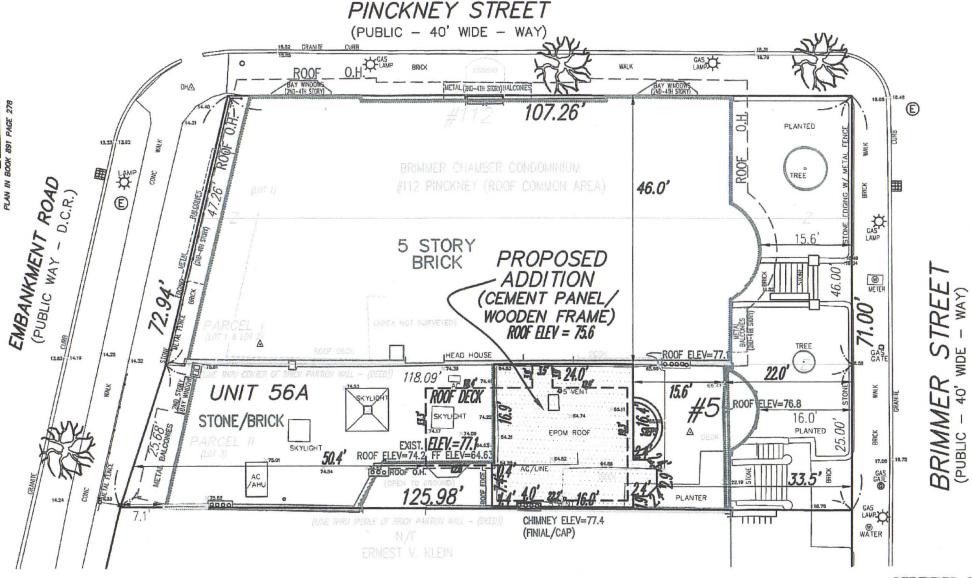

The new space is entirely between existing masonry party walls, with no abutter penetrations or adjacent open space, and is set back from the existing Brimmer Street building face by 15.6 ft (by attached Survey) and from the Brimmer Street property line by an additional 22.0 ft, for a total of 35.6 ft (by attached Survey). Accordingly we do not believe that setback relief is required.

#### NOTE:

- ALL OVERHANGS, UTILITIES, VENTS, FIRE BALCONIES, & LANDSCAPING ARE NOT SHOWN.
- 2.) ELEVATIONS SHOWN REFERS TO CITY BASE.
- 3.) ZONING ANALYSIS BY OTHERS.
- 4.) SEE ARCHITECTURAL PLANS FOR FINAL CONSTRUCTION ELEVATIONS, MATERIALS & FINISHES. GOODNESS OF FIT, ADEQUECY OF DETAIL SOLE RESPONSIBILITY OF CONTRACTOR.

-1.2'- PROPOSED SETBACK
-3.4'- EXISTING BUILDING SETBACK
5.6' PROPOSED ADDITION
-7.8' PROPOSED DECK

TO THE HAFLERS & CITY OF BOSTON I.S.D.;
I HEREBY CERTIFY TO THE BEST OF MY PROFESSIONAL KNOWLEDGE, INFORMATION AND BELIEF THAT:

THE PREMISES DOES NOT LIE IN AN AREA OF SPECIAL FLOOD HAZARD AS DEFINED BY THE FLOOD INSURANCE RATE MAP #250 25C 0077G, EFFECTIVE SEPT. 25, 2009.

ASSESSORS PROPERTY ID# 0502499068

RECORD OWNER(S):

UNIT 56A, BRIMMER CHAMBERS CONDOMINIUM

JASON HAFLER & ABIGAIL BRISTOL HAFLER

DEED REFERENCE: BOOK 54432 PAGE 75

MASTER DEED REFERENCE: BOOK 9087 PAGE 456

SUFFOLK COUNTY REGISTRY OF DEEDS

CERTIFIED PLOT PLAN
OF UNIT 56A (5TH FLOOR)
BRIMMER CHAMBERS CONDOMINIUM
AT #112 PINCKNEY STREET &
#5 BRIMMER STREET
IN
BOSTON, MASS.
(BEACON HILL DISTRICT)
(SUFFOLK COUNTY)
SCALE: 1"=16' MAY 5, 2015
PREPARED FOR: JASON & ABIGAIL HAFLER
FEET
METERS

0
4
8
DENNY LAND SURVEYING & ENGINEERING
51 PARK DRIVE (617) 437-7993 BOSTON, MASS.

½° = 1'-0°

617.227.1761

| Frank McGuire              |        |      | Architects                    |
|----------------------------|--------|------|-------------------------------|
| Architecture . PI          | anning |      | Programming                   |
| drawing                    | EXIST  | ING  | FLOOR PLANS                   |
| project HAI                |        | AFLE | ER RESIDENCI                  |
| scale 1/8" = 1'-0"         | date   | AUG  | i. 12, 2015                   |
|                            |        |      |                               |
| 27 Chestnut Street         |        | Во   | ston MA 02108                 |
| 27 Chestnut Street tel (o) |        | Во   | ston MA 02108<br>617.742.4249 |