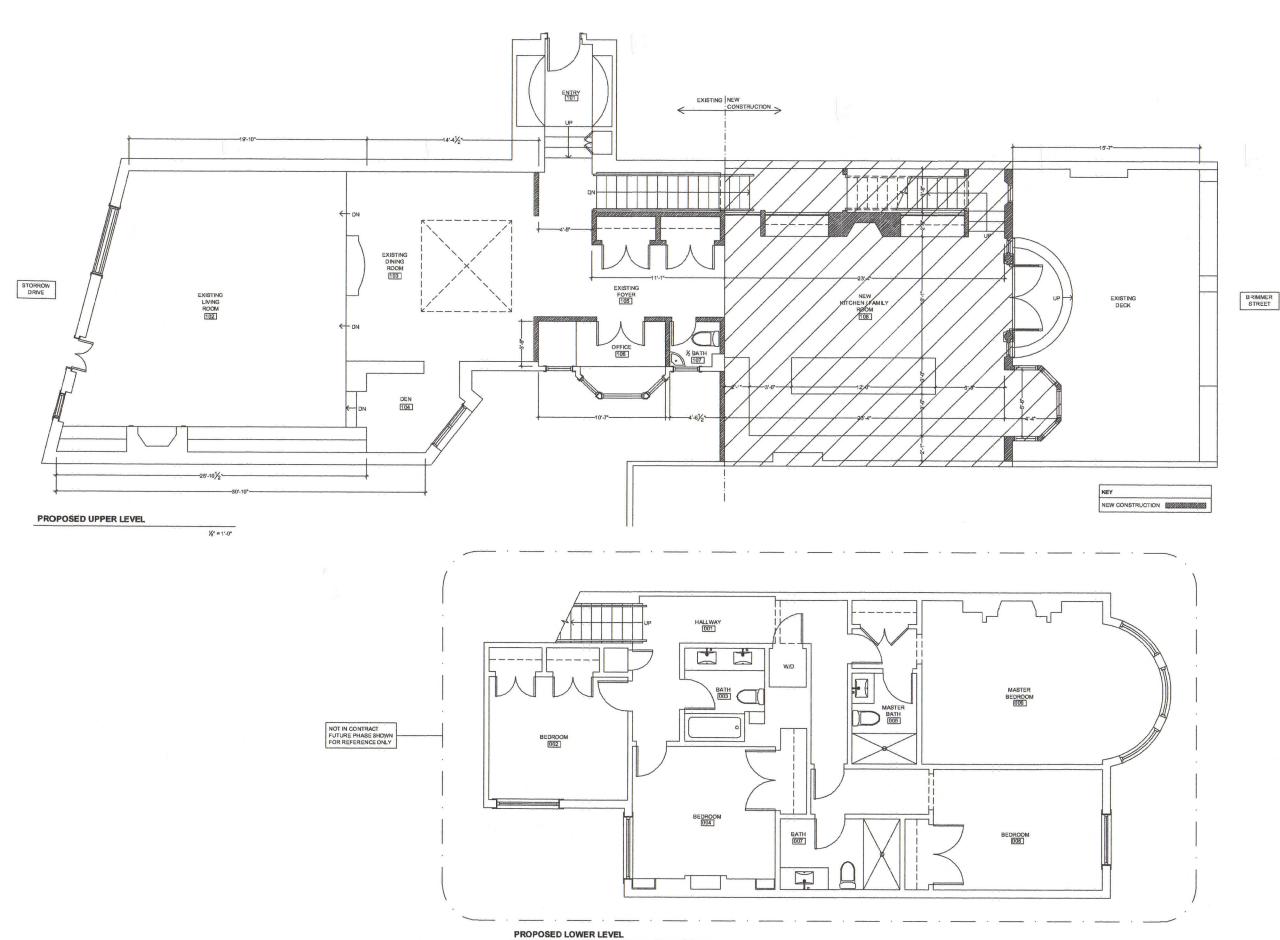

Purpose:

Construct a new 1 story addition from the Upper Level of an existing duplex Penthouse Unit. This

space is currently occupied by an existing Roof Deck. Construct a new Roof Deck on top of new

addition.

Location:

112 PINCKNEY ST BOSTON, MA 02114

Ward:

05

Purpose:

Construct a new 1 story addition from the Upper Level of an existing duplex Penthouse Unit. This space is currently occupied by an existing Roof Deck. Construct a new Roof Deck on top of new addition.

We are the Architects for the proposed project at 112 Pinckney Street, Beacon Hill.

The project scope involves the creation of an additional living space at the upper level of an existing duplex penthouse. The space is currently occupied by a portion of an existing roof deck.

| Frank Mc       | Guire          | Architects      |
|----------------|----------------|-----------------|
| Architecture   | . Planning     | . Programming   |
| drawing        | PROPOSED       | FLOOR PLANS     |
| project        | HAFI           | LER RESIDENCE   |
|                | 1'-0" date AL  |                 |
| 27 Chestnut St | reet , E       | Boston MA 02108 |
| tel (o)        |                | 617.742.4249    |
| 4-1 ()         |                | 617.851.8090    |
| fax            |                | 617.227.1761    |
| email frank    | mcguirearchite | cts@comcast.net |