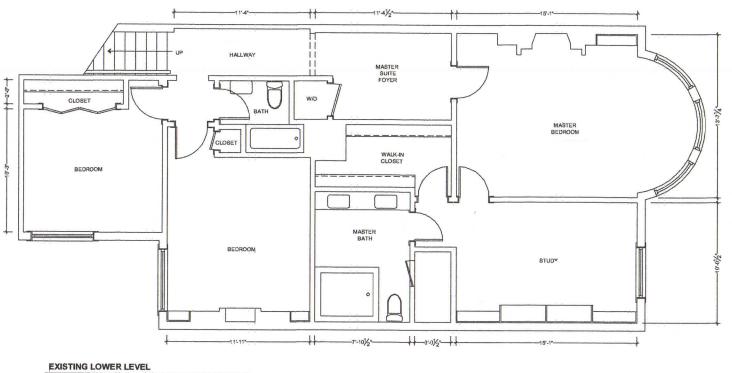

0
4
8
DENNY LAND SURVEYING & ENGINEERING
51 PARK DRIVE (617) 437-7993 BOSTON, MASS.

½° = 1'-0°

617.227.1761

| Frank McGuire              |        |      | Architects                    |
|----------------------------|--------|------|-------------------------------|
| Architecture . PI          | anning |      | Programming                   |
| drawing                    | EXIST  | ING  | FLOOR PLANS                   |
| project HAI                |        | AFLE | ER RESIDENCI                  |
| scale 1/8" = 1'-0"         | date   | AUG  | i. 12, 2015                   |
|                            |        |      |                               |
| 27 Chestnut Street         |        | Во   | ston MA 02108                 |
| 27 Chestnut Street tel (o) |        | Во   | ston MA 02108<br>617.742.4249 |