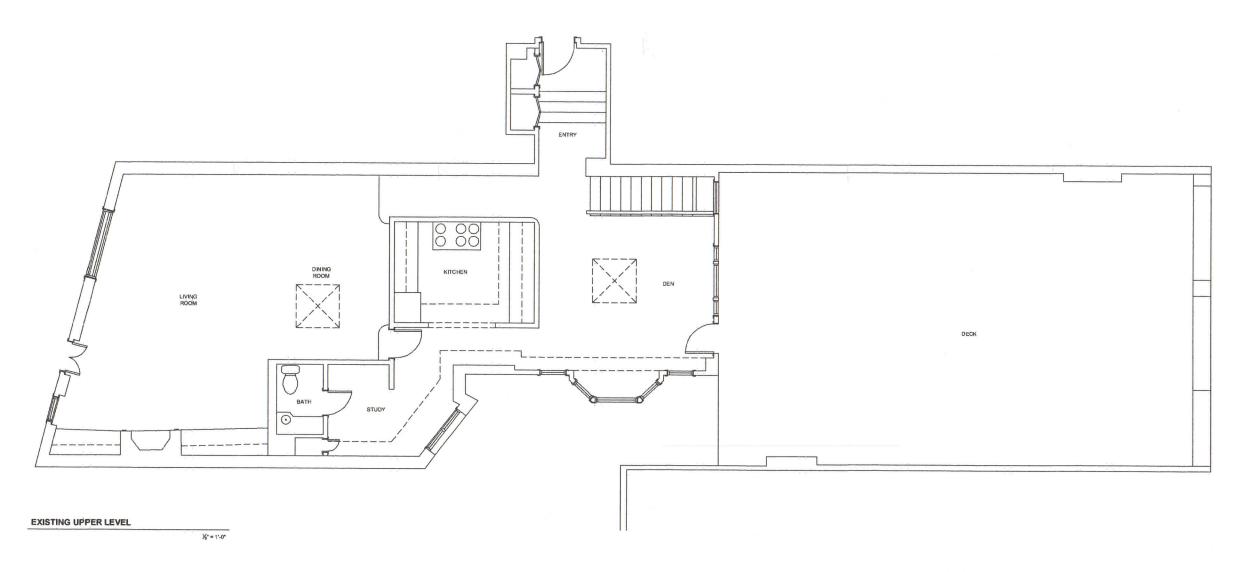

Purpose:

Construct a new 1 story addition from the Upper Level of an existing duplex Penthouse Unit. This

space is currently occupied by an existing Roof Deck. Construct a new Roof Deck on top of new

addition.

We are the Architects for the proposed project at 112 Pinckney Street, Beacon Hill.

The project scope involves the creation of an additional living space at the upper level of an existing duplex penthouse. The space is currently occupied by a portion of an existing roof deck.

0
4
8
DENNY LAND SURVEYING & ENGINEERING
51 PARK DRIVE (617) 437-7993 BOSTON, MASS.

½° = 1'-0°

617.227.1761

| Frank McGuire              |        |      | Architects                    |
|----------------------------|--------|------|-------------------------------|
| Architecture . PI          | anning |      | Programming                   |
| drawing                    | EXIST  | ING  | FLOOR PLANS                   |
| project HAI                |        | AFLE | ER RESIDENCI                  |
| scale 1/8" = 1'-0"         | date   | AUG  | i. 12, 2015                   |
|                            |        |      |                               |
| 27 Chestnut Street         |        | Во   | ston MA 02108                 |
| 27 Chestnut Street tel (o) |        | Во   | ston MA 02108<br>617.742.4249 |