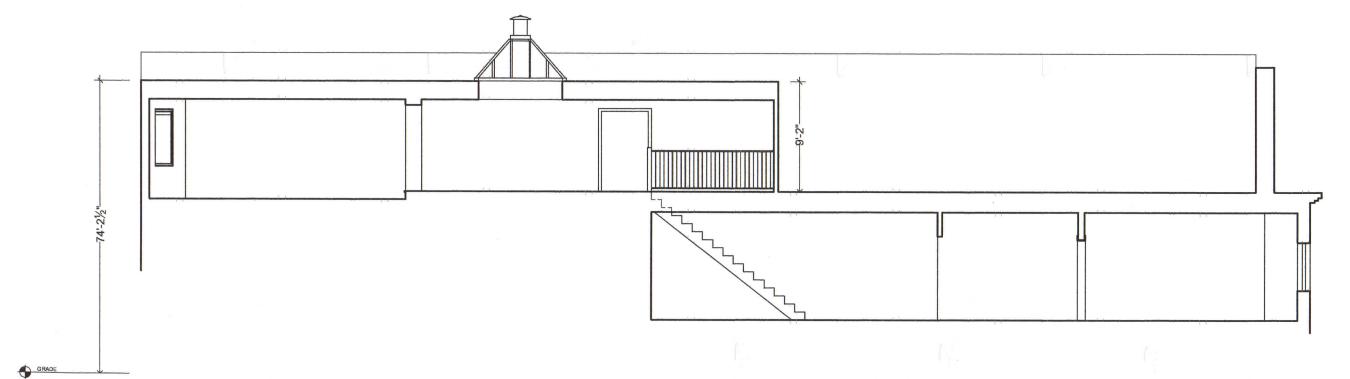

| Frank    | McGuir       | e       |         | Architects    |
|----------|--------------|---------|---------|---------------|
| Archited | cture . Pl   | anning  |         | Programming   |
| drawing  | J            |         | EXIS    | TING SECTION  |
| project  |              | Н       | AFLE    | R RESIDENCE   |
| scale_   | 1/8" = 1'-0" | E       | AUG     | 9. 12, 2015   |
| 27 Ches  | stnut Street |         | Во      | ston MA 02108 |
| tel (o)  |              |         |         | 617.742.4249  |
| tel (m)  |              |         |         | 617.851.8090  |
| fax      |              |         |         | 617.227.1761  |
| email    | frankmcgu    | irearcl | nitects | s@comcast.net |